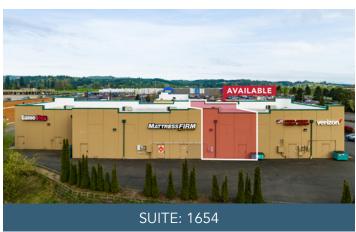

## LISTING INFORMATION

- ▶ Retail opportunity in Twin City Town Center East, direct freeway exposure, and signage off I-5 exit 79, with 120,000 vehicles per day.
- ▶ The center is anchored with high-volume tenants, including Walgreens, Jiffy Lube, and Applebee's.
- ▶ Landlord will install an ADA restroom and a small office/administrative space.

SUITE 1654: 2,132 SF

\$29.00/SF, +NNN (\$6.98)

CBA# 37993250