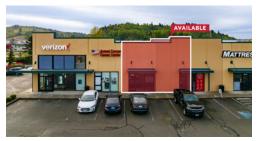

# RETAIL OPPORTUNITY WITH DIRECT FREEWAY EXPOSURE









640 - 1660 NW LOUISIANA AVE, CHEHALIS, WA TWIN CITY TOWN CENTER EAST

## LISTING INFORMATION

- ▶ Retail opportunity in Twin City Town Center East, direct freeway exposure, and signage off I-5 exit 79, with 120,000 vehicles per day.
- ▶ The center is anchored with high-volume tenants, including Walgreens, Jiffy Lube, and Applebee's.
- ▶ Landlord will install an ADA restroom and a small office/administrative space.

SUITE 1654: 2,132 SF

\$29.00/SF, +NNN (\$6.98)

CBA# 37993250









## 640 - 1660 NW LOUISIANA AVE, CHEHALIS, WA | TWIN CITY TOWN CENTER EAST









### CONTACT

**Zeke Rehn** BROKER (360) 915-5678 zeke@rantsgroup.com





# 640 - 1660 NW LOUISIANA AVE, CHEHALIS, WA | TWIN CITY TOWN CENTER EAST











#### **CONTACT**

**Zeke Rehn** BROKER (360) 915-5678 zeke@rants