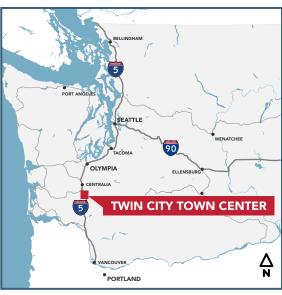

# RETAIL OPPORTUNITY WITH DIRECT FREEWAY EXPOSURE

640 - 1660 NW LOUISIANA AVE, CHEHALIS, WA TWIN CITY TOWN CENTER EAST