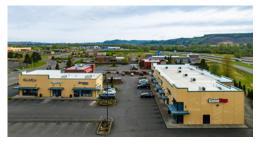

## LISTING INFORMATION

- ▶ Retail opportunity in Twin City Town Center East, direct freeway exposure, and signage off I-5 exit 79, with 120,000 vehicles per day.
- ▶ The center is anchored with high-volume tenants, including Walgreens, Jiffy Lube, and Applebee's.
- ▶ Landlord will install an ADA restroom and a small office/administrative space.