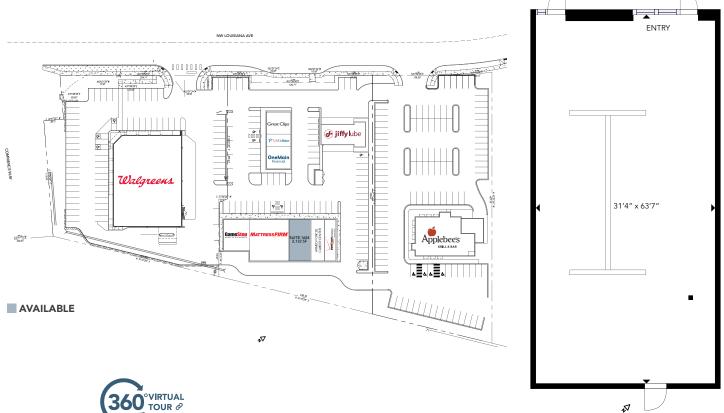

# RETAIL OPPORTUNITY WITH DIRECT FREEWAY EXPOSURE

640 - 1660 NW LOUISIANA AVE, CHEHALIS, WA TWIN CITY TOWN CENTER EAST

## LISTING INFORMATION

- ▶ Retail opportunity in Twin City Town Center East, direct freeway exposure, and signage off I-5 exit 79, with 120,000 vehicles per day.
- ▶ The center is anchored with high-volume tenants, including Walgreens, Jiffy Lube, and Applebee's.
- ▶ Landlord will install an ADA restroom and a small office/administrative space.

SUITE 1654: 2,132 SF

\$29.00/SF, +NNN (\$6.98)

CBA# 37993250