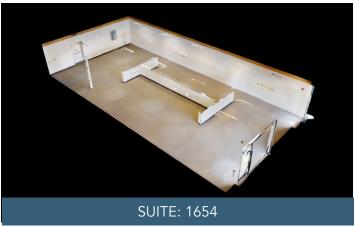

# RETAIL OPPORTUNITY WITH DIRECT FREEWAY EXPOSURE









640 - 1660 NW LOUISIANA AVE, CHEHALIS, WA TWIN CITY TOWN CENTER EAST

## LISTING INFORMATION

- ▶ Retail opportunity in Twin City Town Center East, direct freeway exposure, and signage off I-5 exit 79, with 120,000 vehicles per day.
- ▶ The center is anchored with high-volume tenants, including Walgreens, Jiffy Lube, and Applebee's.
- ▶ Landlord will install an ADA restroom and a small office/administrative space.

SUITE 1654: 2,132 SF

\$29.00/SF, +NNN (\$6.98)

CBA# 37993250









## 640 - 1660 NW LOUISIANA AVE, CHEHALIS, WA | TWIN CITY TOWN CENTER EAST









### CONTACT

**Zeke Rehn** BROKER (360) 915-5678 zeke@rantsgroup.com





# 640 - 1660 NW LOUISIANA AVE, CHEHALIS, WA | TWIN CITY TOWN CENTER EAST











#### **CONTACT**

**Zeke Rehn** BROKER (360) 915-5678 zeke@rantsgroup.com