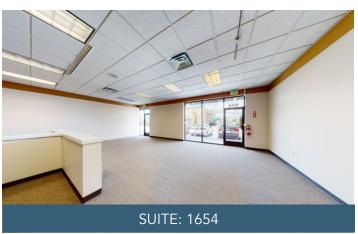

# RETAIL OPPORTUNITY WITH DIRECT FREEWAY EXPOSURE









640 - 1660 NW LOUISIANA AVE, CHEHALIS, WA TWIN CITY TOWN CENTER EAST

## LISTING INFORMATION

- ▶ Retail opportunity in Twin City Town Center East, direct freeway exposure, and signage off I-5 exit 79, with 120,000 vehicles per day.
- ▶ The center is anchored with high-volume tenants, including Walgreens, Jiffy Lube, and Applebee's.
- ▶ Landlord will install an ADA restroom and a small office/administrative space.

SUITE 1654: 2,132 SF

\$29.00/SF, +NNN (\$6.98)

CBA# 37993250









## 640 - 1660 NW LOUISIANA AVE, CHEHALIS, WA | TWIN CITY TOWN CENTER EAST









### CONTACT

**Zeke Rehn** BROKER (360) 915-5678 zeke@rantsgroup.com





# 640 - 1660 NW LOUISIANA AVE, CHEHALIS, WA | TWIN CITY TOWN CENTER EAST











#### **CONTACT**

**Zeke Rehn** BROKER (360) 915-5678 zeke@rantsgroup.com