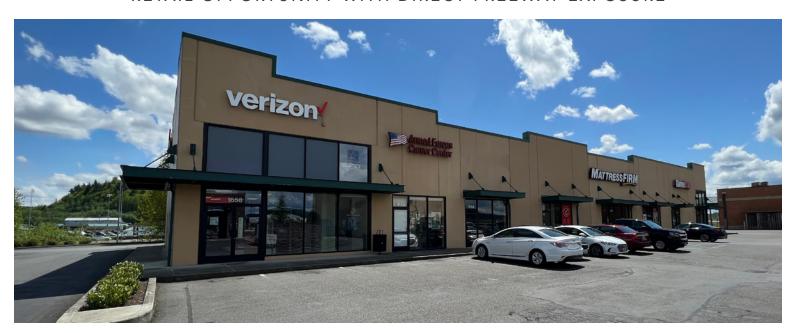

# RETAIL OPPORTUNITY WITH DIRECT FREEWAY EXPOSURE

640 - 1660 NW LOUISIANA AVE, CHEHALIS, WA TWIN CITY TOWN CENTER EAST

## LISTING INFORMATION

- ▶ Retail opportunity in Twin City Town Center East, direct freeway exposure, and signage off I-5 exit 79, with 120,000 vehicles per day.
- ▶ The center is anchored with high-volume tenants, including Walgreens, Jiffy Lube, and Applebee's.
- ▶ Landlord will install an ADA restroom and a small office/administrative space.