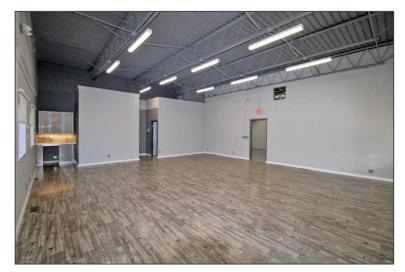

### **PROPERTY FEATURES**

- 4,300 square feet available
- 837 square feet of office
- 12' clear height
- (2) 10'x10', 10'x12' grade level doors
- Freshly painted, clean and ready to move in
- Unique building with warehouse, office or retail, and living space on 2<sup>nd</sup> floor
- Lease Rate: \$15.00/sq.ft. NNN