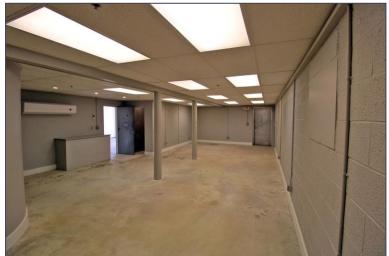

### **PROPERTY FEATURES**

- 4,300 square feet available
- 837 square feet of office
- 12' clear height
- (2) 10'x10', 10'x12' grade level doors
- Freshly painted, clean and ready to move in
- Unique building with warehouse, office or retail, and living space on 2<sup>nd</sup> floor
- Lease Rate: \$15.00/sq.ft. NNN