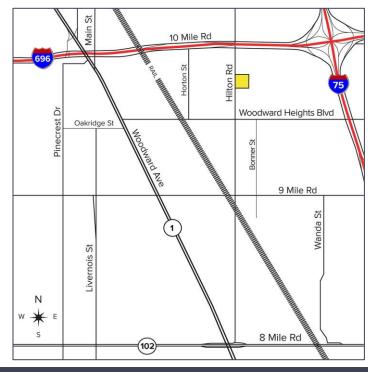

# 3100 HILTON ROAD FERNDALE, MICHIGAN

INDUSTRIAL FOR LEASE 4,300 Square Feet Available



### LIVE/WORK OPPORTUNITY



### **PROPERTY FEATURES**

- 4,300 square feet available
- 837 square feet of office
- 12' clear height
- (2) 10'x10', 10'x12' grade level doors
- Freshly painted, clean and ready to move in
- Unique building with warehouse, office or retail, and living space on 2<sup>nd</sup> floor
- Lease Rate: \$15.00/sq.ft. NNN



For more information, please contact:

JOE PLASKEY (248) 948 0110 jplaskey@signatureassociates.com **PETER VANDERKAAY** (248) 359 3837 pvanderkaay@signatureassociates.com

SIGNATURE ASSOCIATES

One Towne Square, Suite 1200 Southfield, MI 48076 www.signatureassociates.com

## 3100 Hilton Road – Ferndale, Michigan

Industrial For Lease

4,300 Square Feet AVAILABLE













For more information, please contact:

JOE PLASKEY (248) 948 0110 jplaskey@signatureassociates.com PETER VANDERKAAY (248) 359 3837 pvanderkaay@signatureassociates.com

#### SIGNATURE ASSOCIATES

One Towne Square, Suite 1200 Southfield, MI 48076 www.signatureassociates.com

### 3100 Hilton Road – Ferndale, Michigan

Industrial For Lease

4,300 Square Feet AVAILABLE

#### **Aerial**