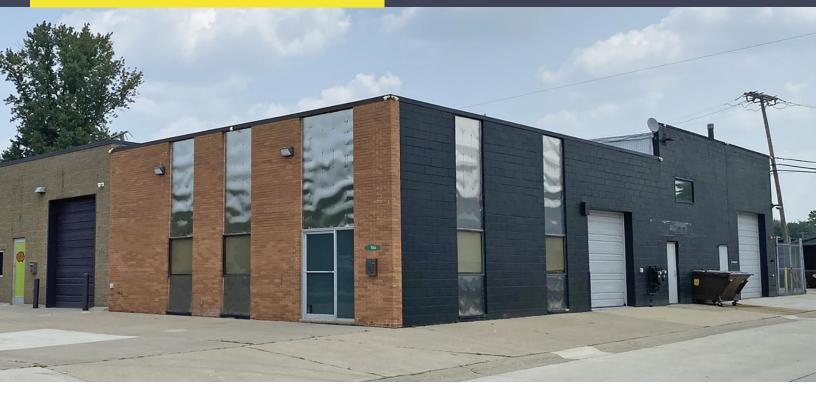

# 3100 HILTON ROAD FERNDALE, MICHIGAN

INDUSTRIAL FOR LEASE 4,300 Square Feet Available

### **PROPERTY FEATURES**

- 4,300 square feet available
- 837 square feet of office
- 12' clear height
- (2) 10'x10', 10'x12' grade level doors
- Freshly painted, clean and ready to move in
- Unique building with warehouse, office or retail, and living space on 2<sup>nd</sup> floor
- Lease Rate: \$15.00/sq.ft. NNN