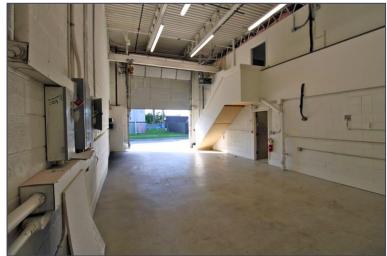

### **PROPERTY FEATURES**

- 4,300 square feet available
- 837 square feet of office
- 12' clear height
- (2) 10'x10', 10'x12' grade level doors
- Freshly painted, clean and ready to move in
- Unique building with warehouse, office or retail, and living space on 2<sup>nd</sup> floor
- Lease Rate: \$15.00/sq.ft. NNN