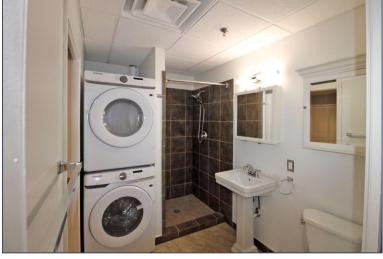

### LIVE/WORK OPPORTUNITY

### **PROPERTY FEATURES**

- 4,300 square feet available
- 837 square feet of office
- 12' clear height
- (2) 10'x10', 10'x12' grade level doors
- Freshly painted, clean and ready to move in
- Unique building with warehouse, office or retail, and living space on 2<sup>nd</sup> floor
- Lease Rate: \$15.00/sq.ft. NNN