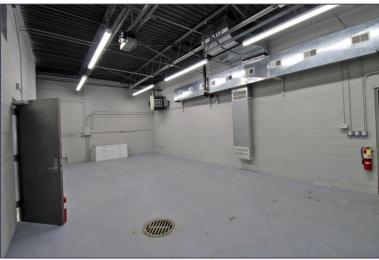

### **PROPERTY FEATURES**

- 4,300 square feet available
- 837 square feet of office
- 12' clear height
- (2) 10'x10', 10'x12' grade level doors
- Freshly painted, clean and ready to move in
- Unique building with warehouse, office or retail, and living space on 2<sup>nd</sup> floor
- Lease Rate: \$15.00/sq.ft. NNN