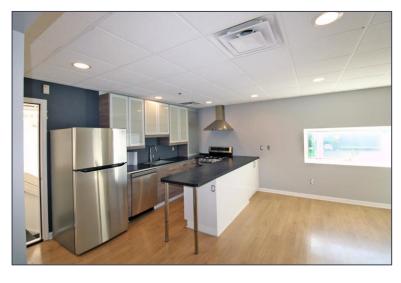

### LIVE/WORK OPPORTUNITY

### **PROPERTY FEATURES**

- 4,300 square feet available
- 837 square feet of office
- 12' clear height
- (2) 10'x10', 10'x12' grade level doors
- Freshly painted, clean and ready to move in
- Unique building with warehouse, office or retail, and living space on 2<sup>nd</sup> floor
- Lease Rate: \$15.00/sq.ft. NNN