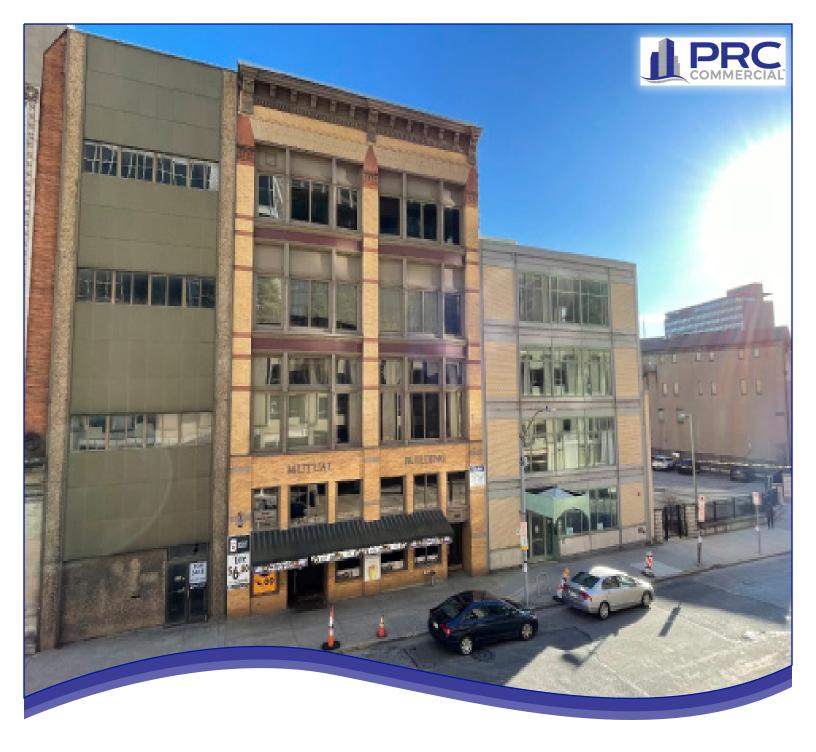

## THE MUTUAL BUILDING

#### FEATURES:

- Four Story Brick Office Building within close proximity of County Court House and City Office Buildings
- Large parking garage across from the Mutual Building
- Large windows, interior brick walls, high ceilings, and full service restaurant on the first
- Located on major bus line
- Newly replaced elevator 2023

#### **BUILDING SIZE:**

23,000 square feet