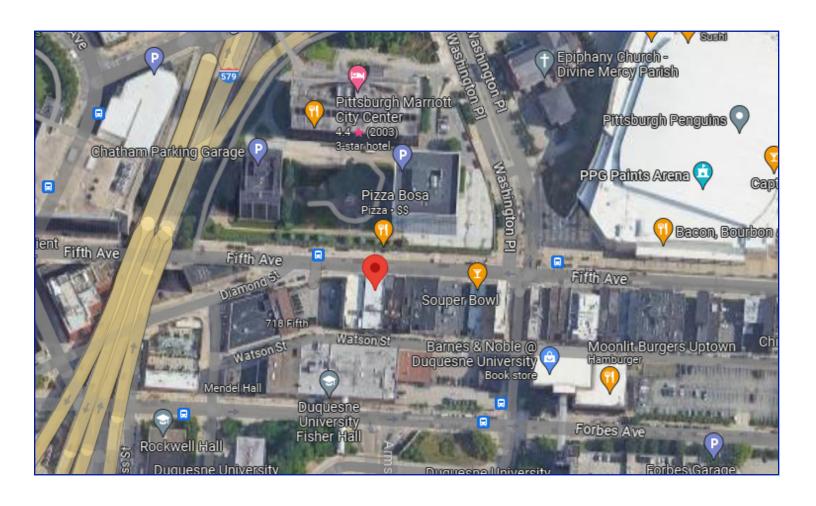

# LOCATION & DEMOGRAPHICS

| DEMOGRAPHICS:    | 1 MILE   | 3 MILES  | 5 MILES  |
|------------------|----------|----------|----------|
| 2023 Population  | 21,260   | 154,777  | 382,137  |
| Median HH Income | \$62,489 | \$49,129 | \$57,616 |