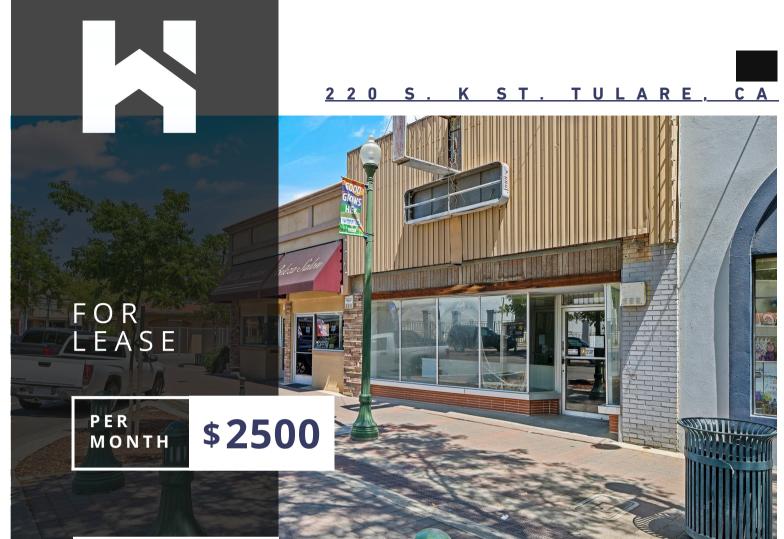

Discover a prime 3500+ sq ft commercial space in the heart of downtown Tulare, featuring a modern interior with new carpet, fresh paint, and upgraded electricals. This versatile property includes a high-ceilinged back area ideal for a workshop, convenient alleyway access for large deliveries, and two additional office spaces. Positioned in the up-and-coming downtown district, this property offers a unique opportunity to establish your business in a thriving and dynamic location.

## **PROPERTY DETAIL**

3562 SQ FT

HIGH FOOT TRAFFIC

RETAIL READY