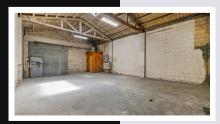

Discover a prime 3500+ sq ft commercial space in the heart of downtown Tulare, featuring a modern interior with new carpet, fresh paint, and upgraded electricals. This versatile property includes a high-ceilinged back area ideal for a workshop, convenient alleyway access for large deliveries, and two additional office spaces. Positioned in the up-and-coming downtown district, this property offers a unique opportunity to establish your business in a thriving and dynamic location.

## **PROPERTY DETAIL**

3562 SQ FT

HIGH FOOT TRAFFIC

RETAIL READY