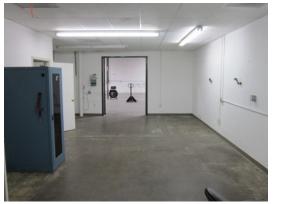

## The **Property**

A  $\pm$ 6,500 sf industrial building with approximately 350 sf of interior mezzanine storage space, two rollup doors for grade level loading, and approx 3,000 sf of outside fenced yard area (shipping container potentially available). Interior buildout includes private offices, restrooms, employee breakroom, cooperative workspace, conference room, and storage rooms.

## Space **Details**

- ADDRESS: 1918 Don Lee Place
- SIZE: ±6,500 SF •
- INTERIOR BUILDOUT: includes private offices, restrooms, employee breakroom, cooperative workspace, conference room, storage rooms
- ROLL-UP DOOR: Two (2) grade level roll-up doors
- OUTDOOR STORAGE: ±3,000 SF of fenced yard area with shipping container
- AVAILABILITY: NOW
- LEASE RATE: \$1.50 PSF/NNN