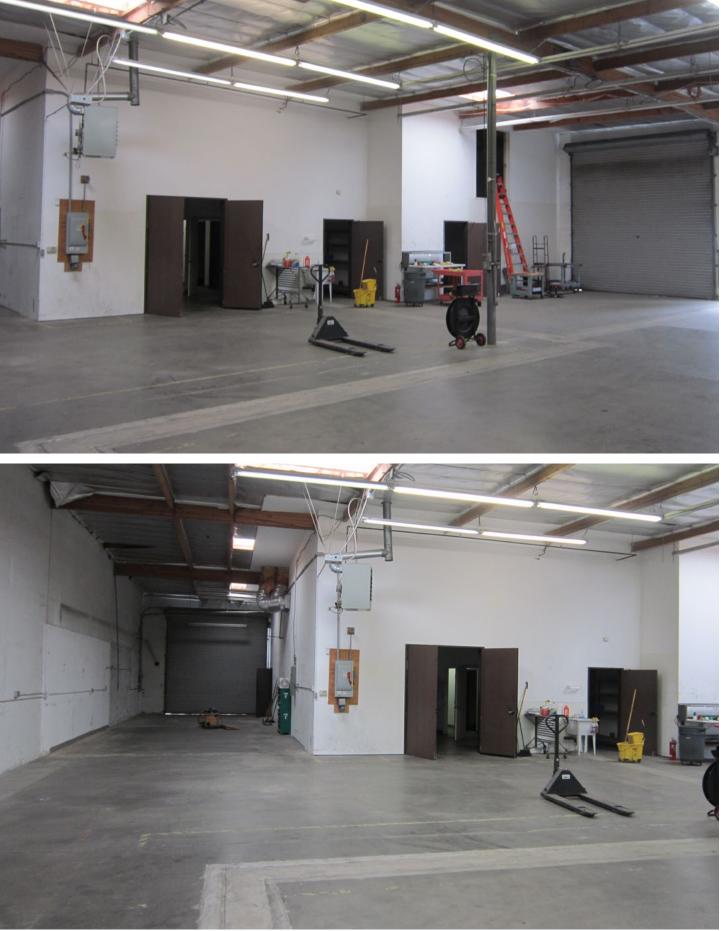

## The **Property**

A  $\pm$ 6,500 sf industrial building with approximately 350 sf of interior mezzanine storage space, two rollup doors for grade level loading, and approx 3,000 sf of outside fenced yard area (shipping container potentially available). Interior buildout includes private offices, restrooms, employee breakroom, cooperative workspace, conference room, and storage rooms.

## Space **Details**

- ADDRESS: 1918 Don Lee Place
- SIZE: ±6,500 SF •
- INTERIOR BUILDOUT: includes private offices, restrooms, employee breakroom, cooperative workspace, conference room, storage rooms
- ROLL-UP DOOR: Two (2) grade level roll-up doors
- OUTDOOR STORAGE: ±3,000 SF of fenced yard area with shipping container
- AVAILABILITY: NOW
- LEASE RATE: \$1.50 PSF/NNN