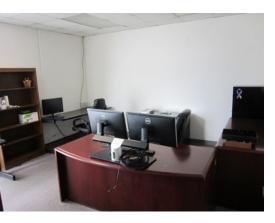

## The **Property**

A  $\pm$ 6,500 sf industrial building with approximately 350 sf of interior mezzanine storage space, two rollup doors for grade level loading, and approx 3,000 sf of outside fenced yard area (shipping container potentially available). Interior buildout includes private offices, restrooms, employee breakroom, cooperative workspace, conference room, and storage rooms.

## Space **Details**

- ADDRESS: 1918 Don Lee Place
- SIZE: ±6,500 SF •
- INTERIOR BUILDOUT: includes private offices, restrooms, employee breakroom, cooperative workspace, conference room, storage rooms
- ROLL-UP DOOR: Two (2) grade level roll-up doors
- OUTDOOR STORAGE: ±3,000 SF of fenced yard area with shipping container
- AVAILABILITY: NOW
- LEASE RATE: \$1.50 PSF/NNN