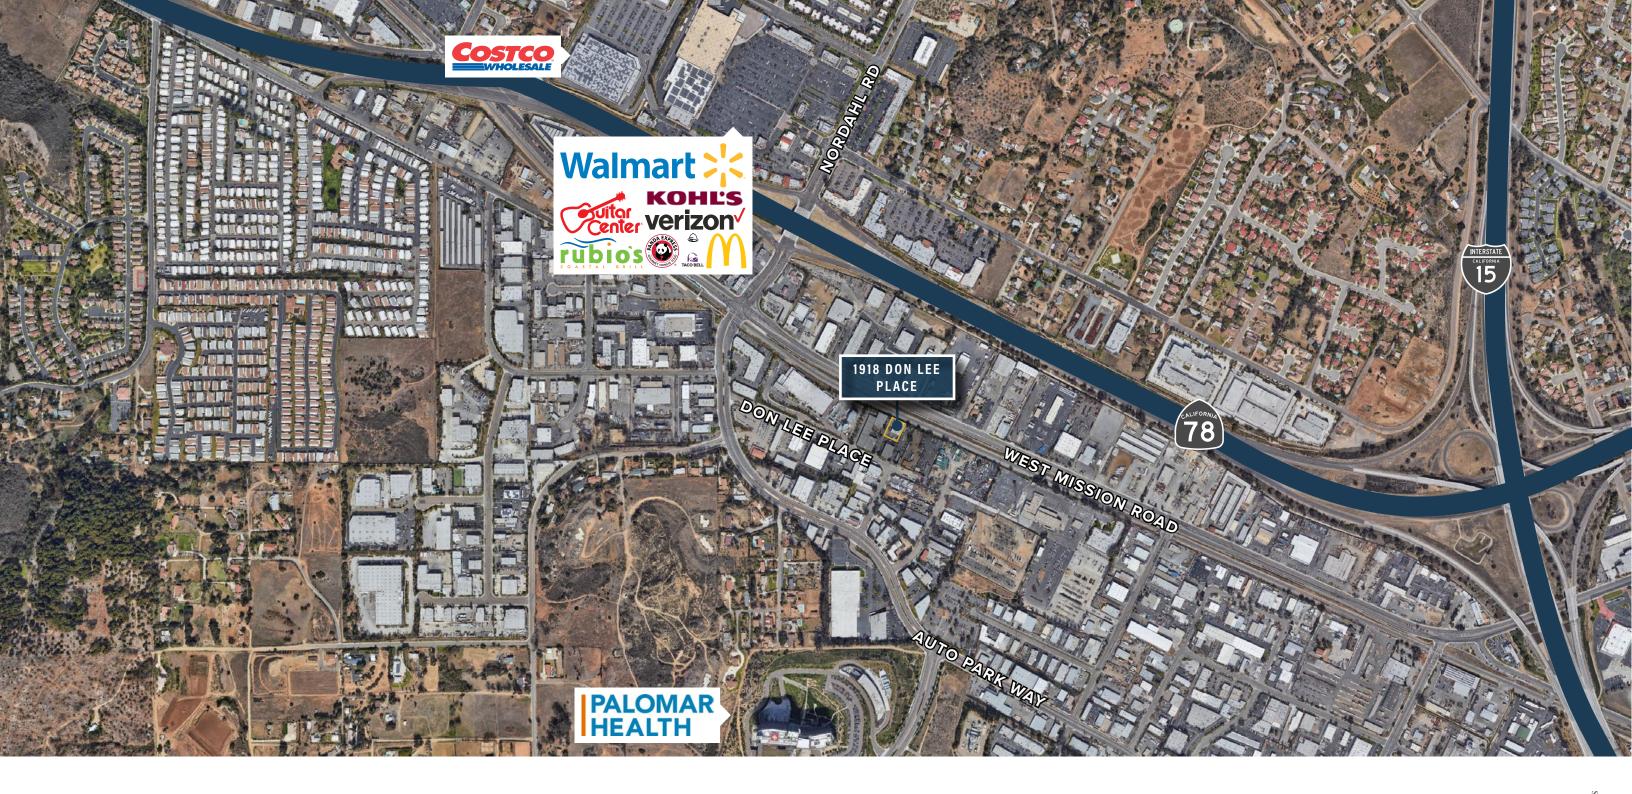

#### •

Close proximity to new Escondido Research & Technology Center, Palomar Medical Center, and Stone Brewing Co.

#### S

Within walking distance (.2 mi) to Sprinter passenger rail station

OMMERCIAL PACIFIC PROPERTII

#### 1918 DON LEE PLACE ESCONDIDO

NORDAHL RD