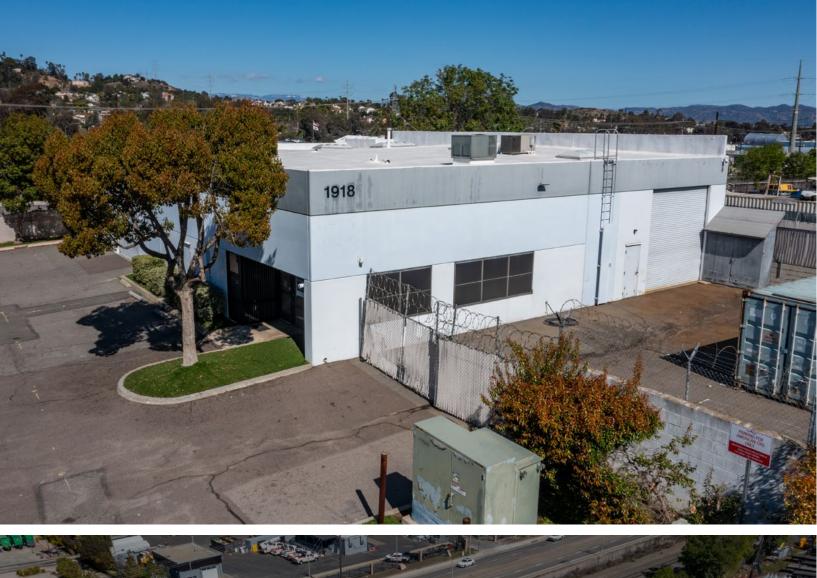

## The **Property**

A  $\pm$ 6,500 sf industrial building with approximately 350 sf of interior mezzanine storage space, two rollup doors for grade level loading, and approx 3,000 sf of outside fenced yard area (shipping container potentially available). Interior buildout includes private offices, restrooms, employee breakroom, cooperative workspace, conference room, and storage rooms.

## Space **Details**

- ADDRESS: 1918 Don Lee Place
- SIZE: ±6,500 SF •
- INTERIOR BUILDOUT: includes private offices, restrooms, employee breakroom, cooperative workspace, conference room, storage rooms
- ROLL-UP DOOR: Two (2) grade level roll-up doors
- OUTDOOR STORAGE: ±3,000 SF of fenced yard area with shipping container
- AVAILABILITY: NOW
- LEASE RATE: \$1.50 PSF/NNN