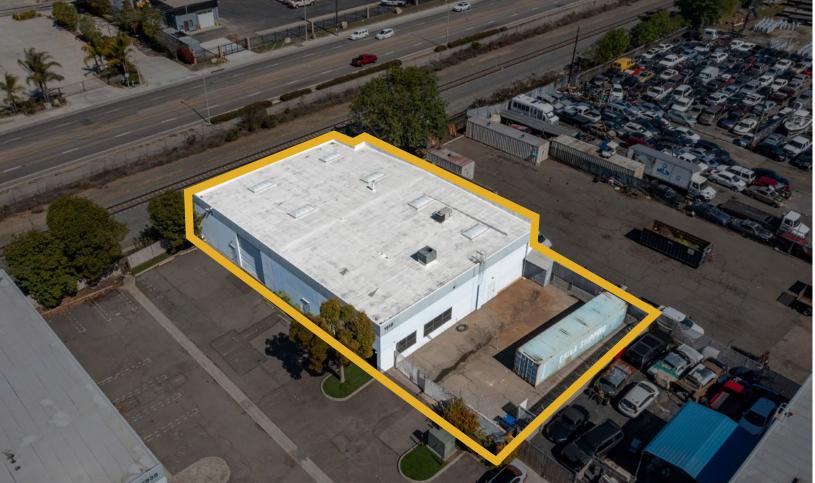

## The **Property**

A  $\pm$ 6,500 sf industrial building with approximately 350 sf of interior mezzanine storage space, two rollup doors for grade level loading, and approx 3,000 sf of outside fenced yard area (shipping container potentially available). Interior buildout includes private offices, restrooms, employee breakroom, cooperative workspace, conference room, and storage rooms.

## Space **Details**

- ADDRESS: 1918 Don Lee Place
- SIZE: ±6,500 SF •
- INTERIOR BUILDOUT: includes private offices, restrooms, employee breakroom, cooperative workspace, conference room, storage rooms
- ROLL-UP DOOR: Two (2) grade level roll-up doors
- OUTDOOR STORAGE: ±3,000 SF of fenced yard area with shipping container
- AVAILABILITY: NOW
- LEASE RATE: \$1.50 PSF/NNN