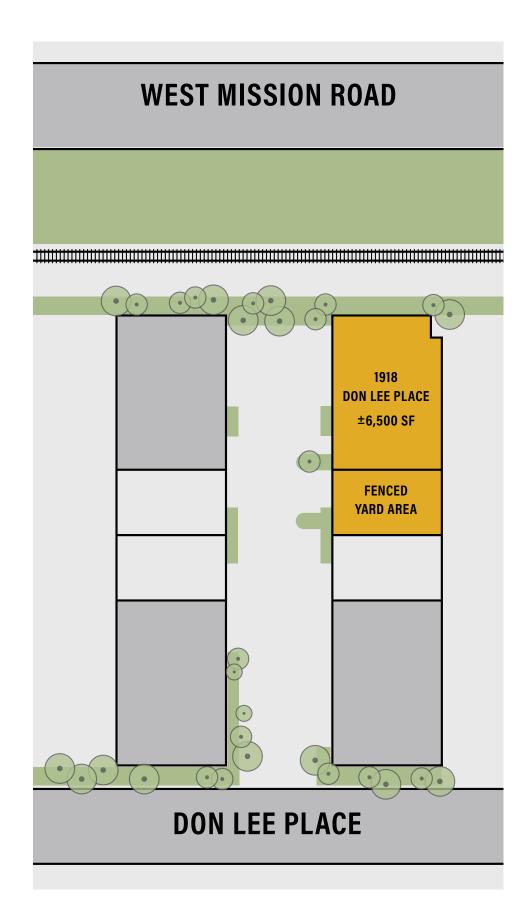

# Site **Plan**

DMMERCIAL PACIFIC PROPERTIE

## The **Property**

A  $\pm$ 6,500 sf industrial building with approximately 350 sf of interior mezzanine storage space, two rollup doors for grade level loading, and approx 3,000 sf of outside fenced yard area (shipping container potentially available). Interior buildout includes private offices, restrooms, employee breakroom, cooperative workspace, conference room, and storage rooms.

## Space **Details**

- ADDRESS: 1918 Don Lee Place
- SIZE: ±6,500 SF •
- INTERIOR BUILDOUT: includes private offices, restrooms, employee breakroom, cooperative workspace, conference room, storage rooms
- ROLL-UP DOOR: Two (2) grade level roll-up doors
- OUTDOOR STORAGE: ±3,000 SF of fenced yard area with shipping container
- AVAILABILITY: NOW
- LEASE RATE: \$1.50 PSF/NNN