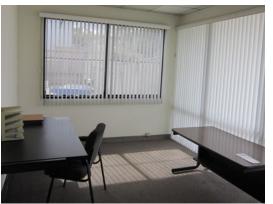

## The **Property**

A  $\pm$ 6,500 sf industrial building with approximately 350 sf of interior mezzanine storage space, two rollup doors for grade level loading, and approx 3,000 sf of outside fenced yard area (shipping container potentially available). Interior buildout includes private offices, restrooms, employee breakroom, cooperative workspace, conference room, and storage rooms.

## Space **Details**

- ADDRESS: 1918 Don Lee Place
- SIZE: ±6,500 SF •
- INTERIOR BUILDOUT: includes private offices, restrooms, employee breakroom, cooperative workspace, conference room, storage rooms
- ROLL-UP DOOR: Two (2) grade level roll-up doors
- OUTDOOR STORAGE: ±3,000 SF of fenced yard area with shipping container
- AVAILABILITY: NOW
- LEASE RATE: \$1.50 PSF/NNN