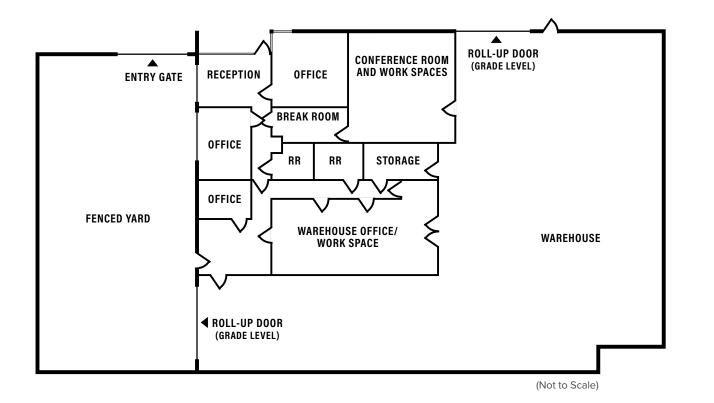

# Site **Plan**

DMMERCIAL PACIFIC PROPERTIE

## The **Property**

A  $\pm$ 6,500 sf industrial building with approximately 350 sf of interior mezzanine storage space, two rollup doors for grade level loading, and approx 3,000 sf of outside fenced yard area (shipping container potentially available). Interior buildout includes private offices, restrooms, employee breakroom, cooperative workspace, conference room, and storage rooms.

## Space **Details**

- ADDRESS: 1918 Don Lee Place
- SIZE: ±6,500 SF •
- INTERIOR BUILDOUT: includes private offices, restrooms, employee breakroom, cooperative workspace, conference room, storage rooms
- ROLL-UP DOOR: Two (2) grade level roll-up doors
- OUTDOOR STORAGE: ±3,000 SF of fenced yard area with shipping container
- AVAILABILITY: NOW
- LEASE RATE: \$1.50 PSF/NNN