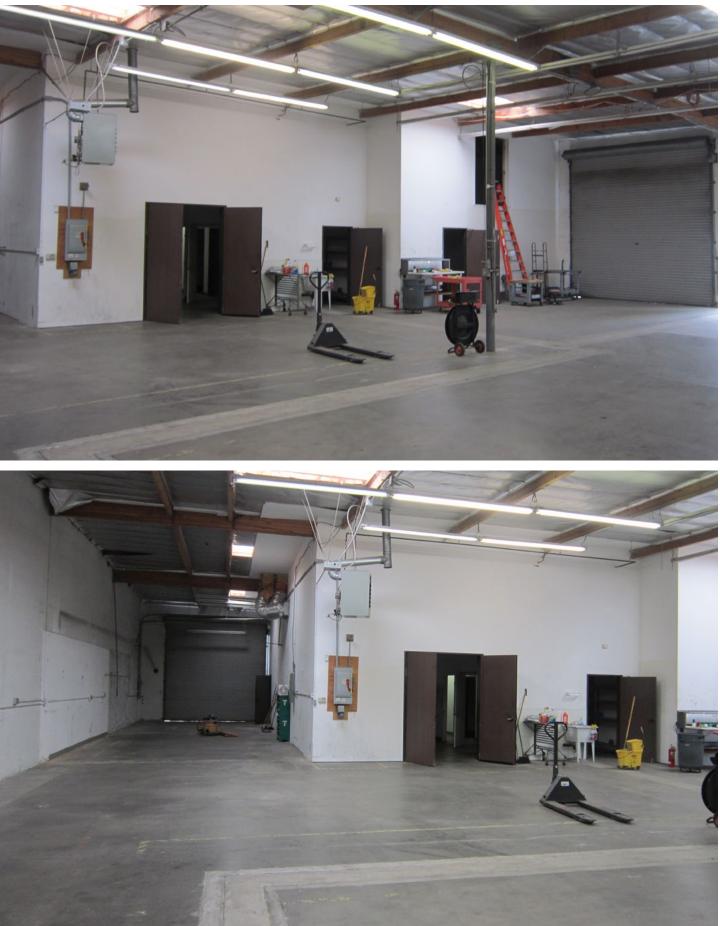

## The **Property**

A  $\pm$ 6,500 sf industrial building with approximately 350 sf of interior mezzanine storage space, two rollup doors for grade level loading, and approx 3,000 sf of outside fenced yard area (shipping container potentially available). Interior buildout includes private offices, restrooms, employee breakroom, cooperative workspace, conference room, and storage rooms.

## Space **Details**

- ADDRESS: 1918 Don Lee Place
- SIZE: ±6,500 SF •
- INTERIOR BUILDOUT: includes private offices, restrooms, employee breakroom, cooperative workspace, conference room, storage rooms
- ROLL-UP DOOR: Two (2) grade level roll-up doors
- OUTDOOR STORAGE: ±3,000 SF of fenced yard area with shipping container
- AVAILABILITY: NOW
- LEASE RATE: \$1.50 PSF/NNN