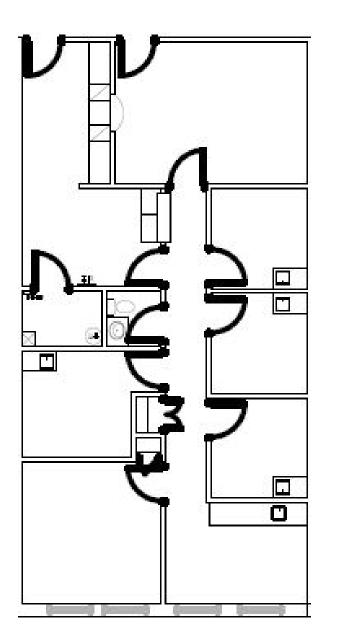

th Texas Radiology Imaging Centers (STRIC) and Labcorp are located on the property for patient convenience.



### Property Highlights

- Positioned in the rapidly growing city of Live Oak
- Strategically located near the only hospital in Northeast San Antonio
- Close proximity to multiple retail, restaurant, and hospitality amenities

### Building Summary

- Building Size: 50, 179 SF
- 2-story medical office building with 24-hour key card access
- Directly access the street from Northeast Methodist Hospital
- Parking ratio: 4/1,000 with free patient parking
- On-site Lab & STRIC Imaging Center

### Building Availabilities

#### LEVEL 2

| Suite 207: | 1,505 RSF |
|------------|-----------|
| Suite 208: | 2,815 RSF |
| Suite 210: | 1,224 RSF |

## TOEPPERWEIN MEDICAL CENTER

#### Level 2



Available Suite 207 1,505 RSF

## TOEPPERWEIN MEDICAL CENTER

### Level 2



## TOEPPERWEIN MEDICAL CENTER



## Nearby Map & Amenities



#### RESTAURANTS

Olive Garden Italian Restaurant LongHorn Steakhouse Texas Roadhouse Buffalo Wild Wings Kobe Teppan & Sushi Whataburger

#### **SHOPPING**

San Antonio Auto Auction Ikea Jordan Ford World Car Nissan World Car Hyundai North Sam's Club Roddick Total Tennis World Car Mazda North Outlaw Off-Road + Performance Universal Toyota Majors Body & Paint Drive Time Used Cars Avis Car Sales Superior Water Softeners Take 5 Oil Change Jay's Car Wash/Self Service Dollar General

Denny's

Subway

Biff Buzby's Burgers

Williams Confectionery Crafts

Beer Goggles Pub

Papa John's Pizza

#### HOTELS

WoodSpring Suites La Quinta Inn

#### BANKS

Northeast