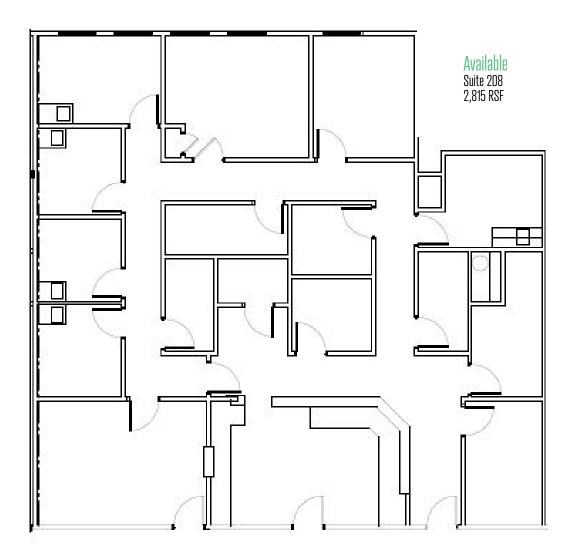

#### LEVEL 2

| Suite 207: | 1,505 RSF |
|------------|-----------|
| Suite 208: | 2,815 RSF |
| Suite 210: | 1,224 RSF |