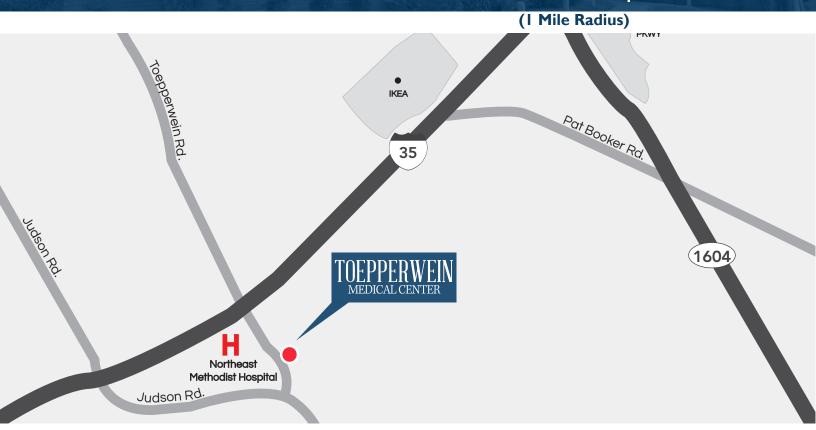

## Nearby Map & Amenities

#### RESTAURANTS

Olive Garden Italian Restaurant LongHorn Steakhouse Texas Roadhouse Buffalo Wild Wings Kobe Teppan & Sushi Whataburger

#### **SHOPPING**

San Antonio Auto Auction Ikea Jordan Ford World Car Nissan World Car Hyundai North Sam's Club Roddick Total Tennis World Car Mazda North Outlaw Off-Road + Performance Universal Toyota Majors Body & Paint Drive Time Used Cars Avis Car Sales Superior Water Softeners Take 5 Oil Change Jay's Car Wash/Self Service Dollar General

#### HOTELS

WoodSpring Suites La Quinta Inn

#### BANKS

Northeast Methodist Hospital ATM Corner Store ATM

#### GAS

Best Western Garden Inn

Exxon Sam's Club Gas Station QuikTip Circle K Valero Chevron