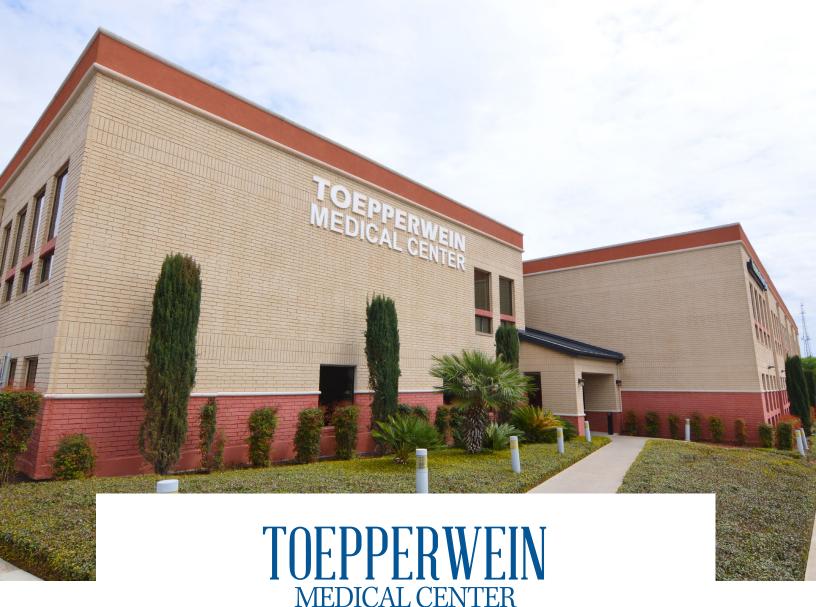

## TOEPPERWEIN MEDICAL CENTER 12602 Toepperwein Rd. | Live Oak, Texas 78233

# Medical Office Space For Lease

Toepperwein Medical Center is a two-story medical office building located in the rapidly growing city of Live Oak. This building offers second generation medical office space strategically located across the street from the only hospital in the Northeast submarket, Northeast Methodist Hospital. The location allows for easy ingress and egress to IH-35 with close proximity to multiple retail, restaurant, and hospitality amenities.