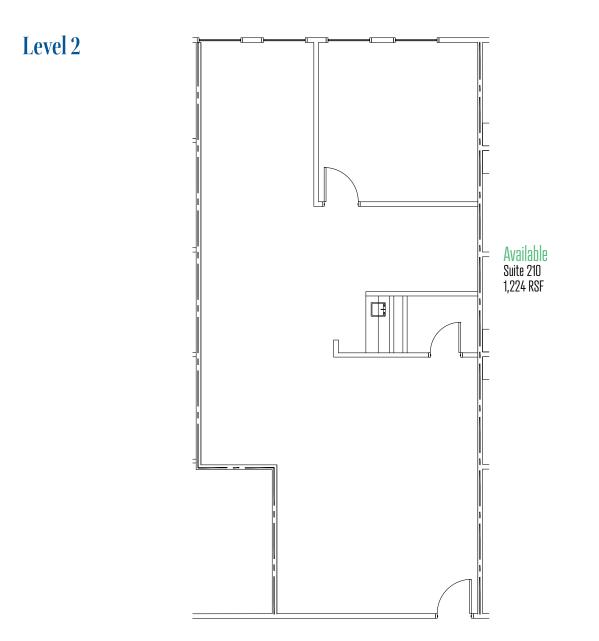

### Building Availabilities

#### LEVEL 2

| Suite 207: | 1,505 RSF |
|------------|-----------|
| Suite 208: | 2,815 RSF |
| Suite 210: | 1,224 RSF |

### Level 2