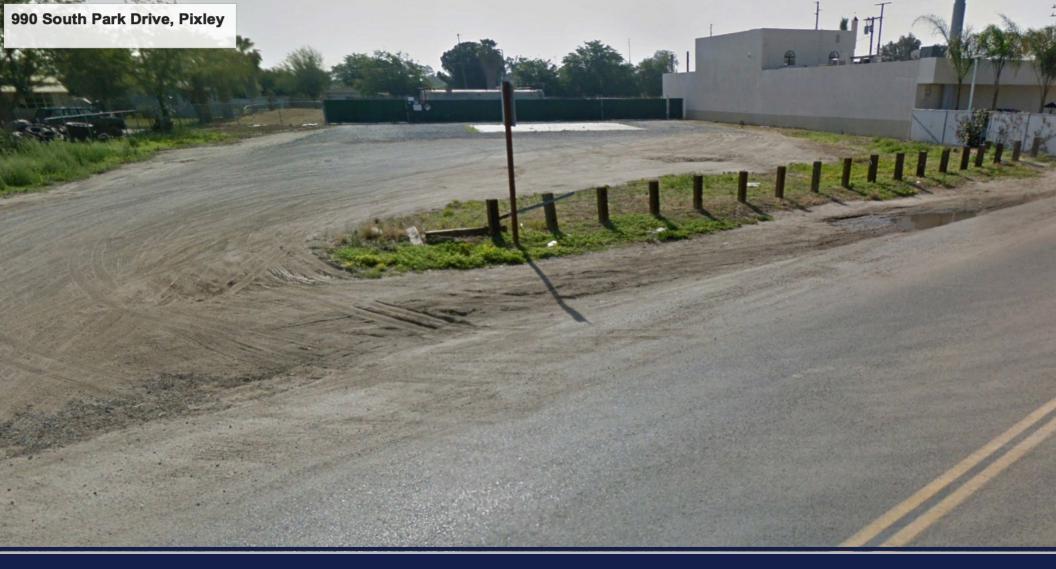

## **Additional Comments:**

Former cardlock facility located in the heart of Pixley with immediate freeway access. Nice open lot area, ready for commercial development. Situated near gas stations, convenience stores and other commercial properties. Please call for further details.