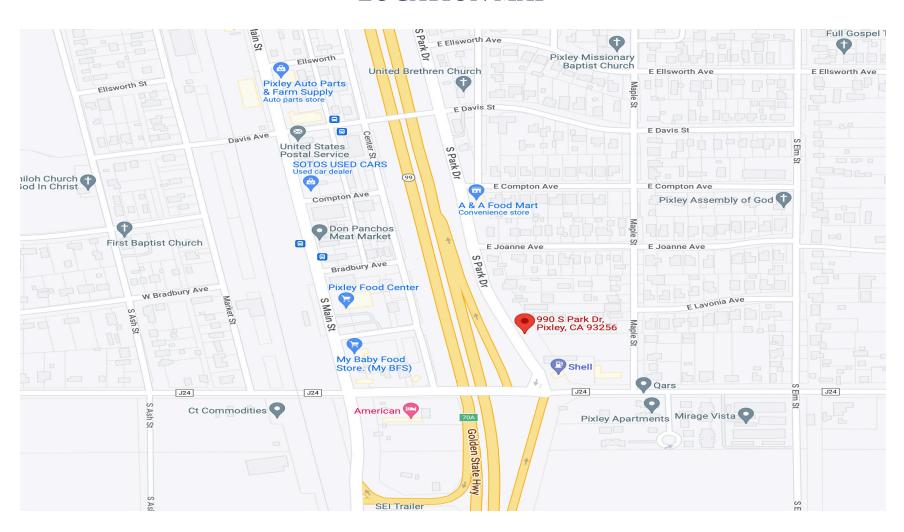

St | Pixley, CA

Property For Sale

1005 N Demaree Street Visalia, California 93291 O | 559.754.3020 F | 559.429.4016 www.mdgre.com



to learn more, visit: www.mdgre.com

Jim Abercombie Lic# 01917959

Matt Graham Lic# 01804235

## **PROPERTY DETAILS**

Address: 990 S Park St | Visalia, CA

**APN:** 299-131-020

**Lot Size:** 1.29 +/- Acres

**Zoning** C-2

**Sales Price** \$500,000.00

## **Additional Comments:**

Former cardlock facility located in the heart of Pixley with immediate freeway access. Nice open lot area, ready for commercial development. Situated near gas stations, convenience stores and other commercial properties. Please call for further details.



to learn more, visit: www.mdgre.com

1005 N Demaree Street Visalia, California 93291 O | 559.754.3020

## **LOCATION MAP**



## **PROPERTY LAYOUT**