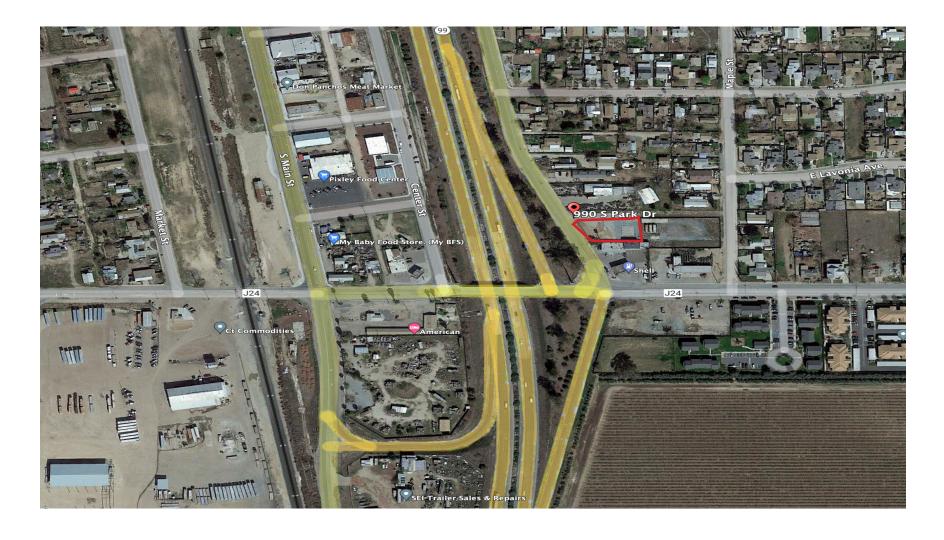

For Sale

1005 N Demaree Street Visalia, California 93291 O | 559.754.3020 F | 559.429.4016 www.mdgre.com



to learn more, visit: www.mdgre.com

Jim Abercombie Lic# 01917959

Matt Graham Lic# 01804235

## **PROPERTY DETAILS**

Address: 990 S Park St | Visalia, CA

**APN:** 299-131-020

**Lot Size:** 1.29 +/- Acres

**Zoning** C-2

**Sales Price** \$500,000.00

## **Additional Comments:**

Former cardlock facility located in the heart of Pixley with immediate freeway access. Nice open lot area, ready for commercial development. Situated near gas stations, convenience stores and other commercial properties. Please call for further details.



to learn more, visit: www.mdgre.com

1005 N Demaree Street Visalia, California 93291 O | 559.754.3020

## **LOCATION MAP**



## **PROPERTY LAYOUT**