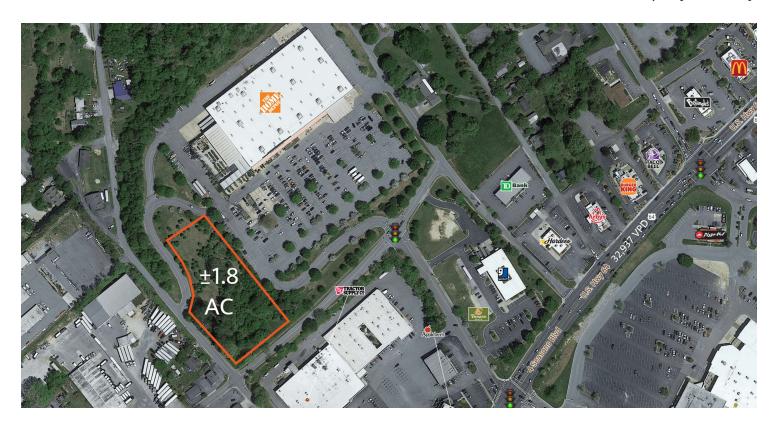

## ±1.8 AC HENDERSONVILLE, NC

401 Linda Vista Dr., Hendersonville, NC 28792

#### **PROPERTY HIGHLIGHTS**

- ±1.8 AC Parcel located adjacent to The Home Depot
- Zoned PCD Planned Commercial
- Easy access to I-26 and downtown Hendersonville
- Nearby retailers include The Home Depot, Tractor Supply Co., CVS Pharmacy, Mr. Tire, Aaron's, Aldi, Lowe's, NAPA, Harbor Freight, Belk, Hibbett Sports, TJ Maxx, Joann, Dunham's Sports, Burkes Outlet, Sam's Club, Walmart, Staples, Ingles, Petco and more