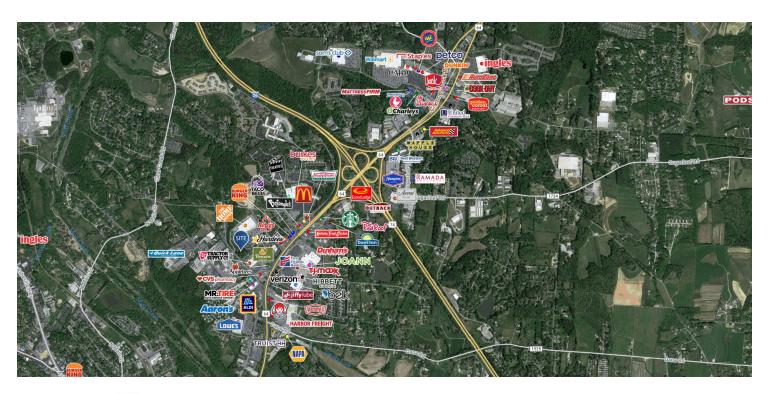

#### **PROPERTY HIGHLIGHTS**

- ±1.8 AC Parcel located adjacent to The Home Depot
- Zoned PCD Planned Commercial
- Easy access to I-26 and downtown Hendersonville
- Nearby retailers include The Home Depot, Tractor Supply Co., CVS Pharmacy, Mr. Tire, Aaron's, Aldi, Lowe's, NAPA, Harbor Freight, Belk, Hibbett Sports, TJ Maxx, Joann, Dunham's Sports, Burkes Outlet, Sam's Club, Walmart, Staples, Ingles, Petco and more

## **Location Maps**

ATLANTA

//

TAMPA

KEITH VALENTINE

678.718.1882 KValentine@retail-pa.com

SARASOTA

JAMES MORGAN