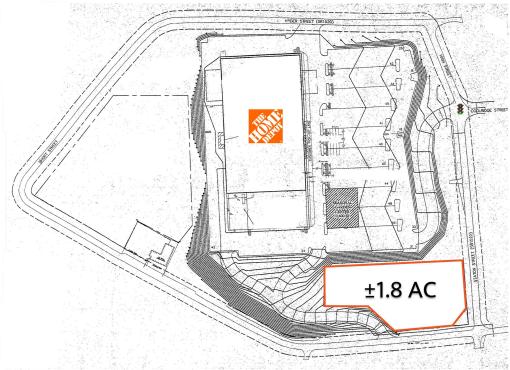

## ±1.8 AC HENDERSONVILLE, NC

401 Linda Vista Dr., Hendersonville, NC 28792

#### **PROPERTY HIGHLIGHTS**

- ±1.8 AC Parcel located adjacent to The Home Depot
- Zoned PCD Planned Commercial
- Easy access to I-26 and downtown Hendersonville
- Nearby retailers include The Home Depot, Tractor Supply Co., CVS Pharmacy, Mr. Tire, Aaron's, Aldi, Lowe's, NAPA, Harbor Freight, Belk, Hibbett Sports, TJ Maxx, Joann, Dunham's Sports, Burkes Outlet, Sam's Club, Walmart, Staples, Ingles, Petco and more