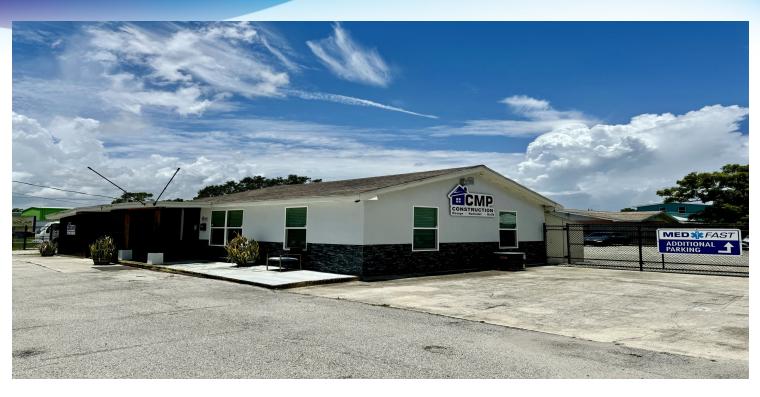

## **EXECUTIVE SUMMARY**

• 836 Creel St Melbourne, FL 32935

#### PROPERTY OVERVIEW

Located at 836 Creel Street, Melbourne, FL, this commercial property offers an exceptional location right off N Harbor City Blvd (US-I) in the heart of the Melbourne market. The 0.40-acre parcel features a fully-renovated building (2021) with two large offices, a reception area, a full bathroom with a shower, and a kitchen. It includes a spacious gravel fenced-in parking lot, perfect for a contracting business needing outdoor storage. With close proximity to the airport and major employers like Northrop Grumman, L3 Harris, and Embraer, this location ensures maximum visibility and access in the county's highest daytime population area.