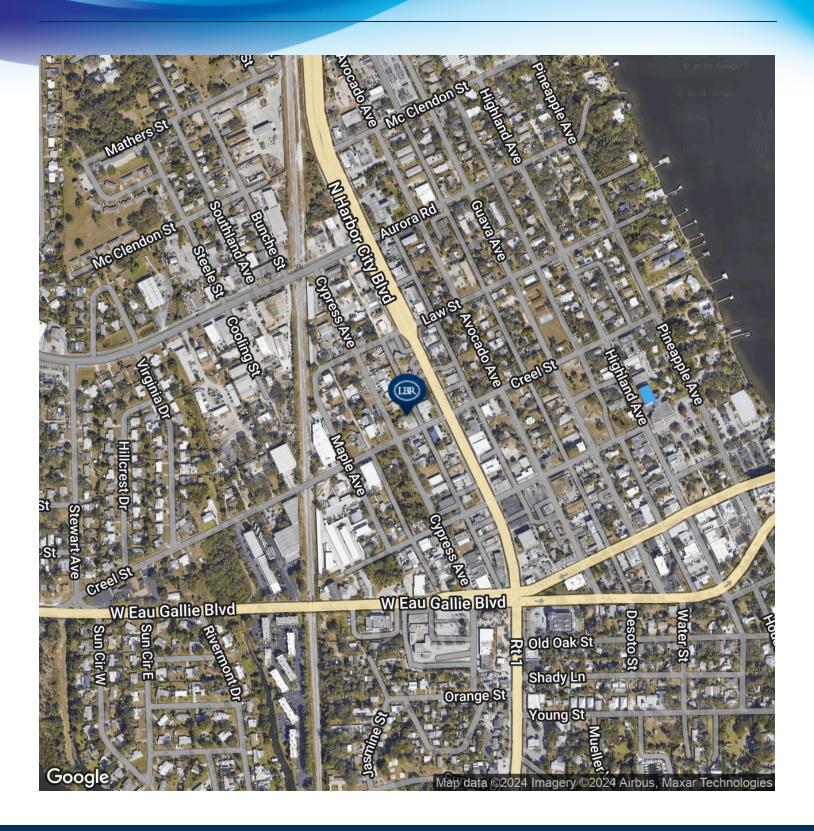

## **LOCATION MAP**

• 836 Creel St Melbourne, FL 32935

#### **LOCATION OVERVIEW**

836 Creel Street, Melbourne, FL, offers an exceptional location right off N Harbor City Blvd (US-I) in the vibrant heart of the Melbourne market. This prime spot is just minutes from the airport and surrounded by major employers like Northrop Grumman, L3 Harris, and Embraer. Situated in the area with the highest daytime population in the county, the property ensures maximum visibility. Ideal for businesses seeking a strategic location with unparalleled access and proximity to key industry hubs.