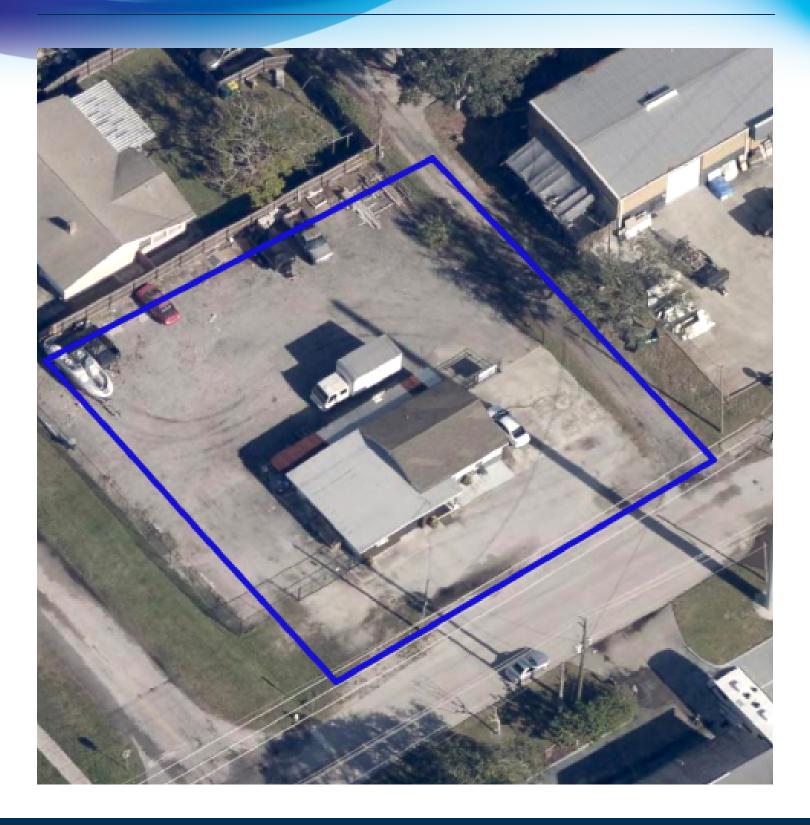

#### PROPERTY OVERVIEW

Located at 836 Creel Street, Melbourne, FL, this commercial property offers an exceptional location right off N Harbor City Blvd (US-I) in the heart of the Melbourne market. The 0.40-acre parcel features a fully-renovated building (2021) with two large offices, a reception area, a full bathroom with a shower, and a kitchen. It includes a spacious gravel fenced-in parking lot, perfect for a contracting business needing outdoor storage. With close proximity to the airport and major employers like Northrop Grumman, L3 Harris, and Embraer, this location ensures maximum visibility and access in the county's highest daytime population area.