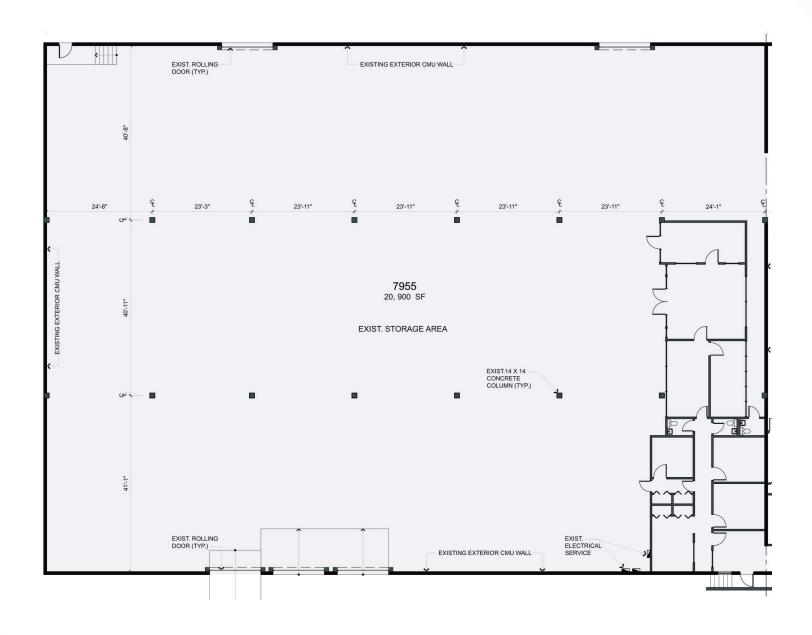

#### **PROPERTY FEATURES**

- +/- 20,817 Sq. Ft. Total
- +/- 1,708 Sq. Ft. Office
- +/- 19,109 Sq. Ft. Warehouse
- Two (2) Dock High Loading Doors
- One (1) Ramp Loading Door
- 22'Clear Ceiling Height
- (A) 200-Amp, 3-Phase, 120/240V
- (B) 600-Amp, 3-Phase, 120/240V
- Fully Fire Sprinfled Building
- Outside the Wellfield Protected Area
- Frontage / Exposure to Palmetto Expressway
- Corner Unit