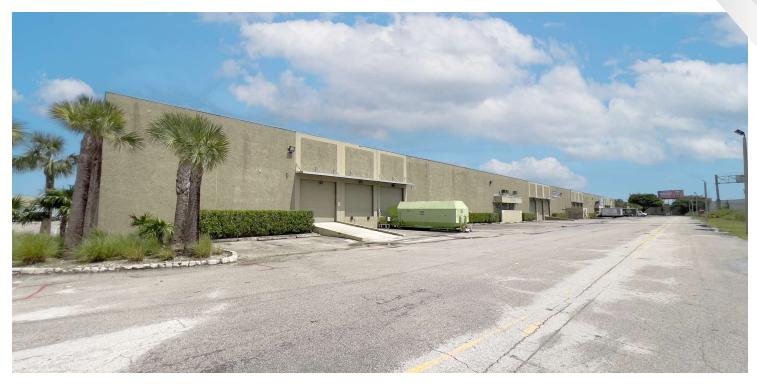

#### **PROPERTY DESCRIPTION**

Medley Palmetto Industrial Park consists of 10 concrete dock high buildings, perfect for distribution or manufacturing. With a minimum unit size of 3,080 square feet, fully air-conditioned office space, 20 - 24' clear ceilings and 150' truck courts, MPIP provides functional industrial warehouse space within the Medley industrial market.

#### **PROPERTY FEATURES**

- +/- 20,817 Sq. Ft. Total
- +/- 1,708 Sq. Ft. Office
- +/- 19,109 Sq. Ft. Warehouse
- Two (2) Dock High Loading Doors
- One (1) Ramp Loading Door
- 22'Clear Ceiling Height
- (A) 200-Amp, 3-Phase, 120/240V
- (B) 600-Amp, 3-Phase, 120/240V
- Fully Fire Sprinfled Building
- Outside the Wellfield Protected Area
- Frontage / Exposure to Palmetto Expressway
- Corner Unit