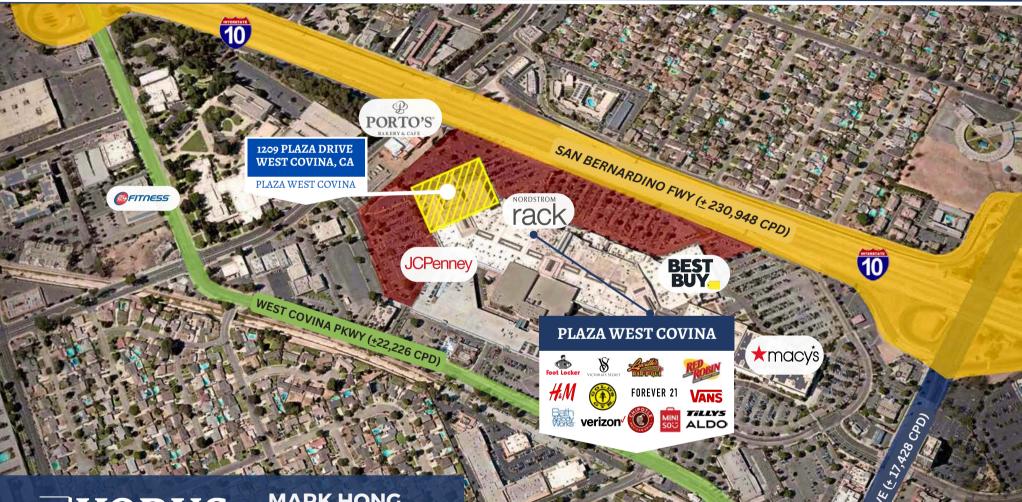

www.korusre.com

1209 PLAZA DRIVE, WEST COVINA, CA 91790

## **PROPERTY HIGHLIGHTS**

- Part of Plaza West Covina
- Estimated 11+ Million Shoppers per year.
- Freeway Visibility Signage available
- Convenient Access to the Santa Monica Freeway (10).
- <u>+</u>491,429 Population within a five (5) mile radius.
- Average HH income of \$94,177 within a 5-mile radius.
- Co-Anchored by By: