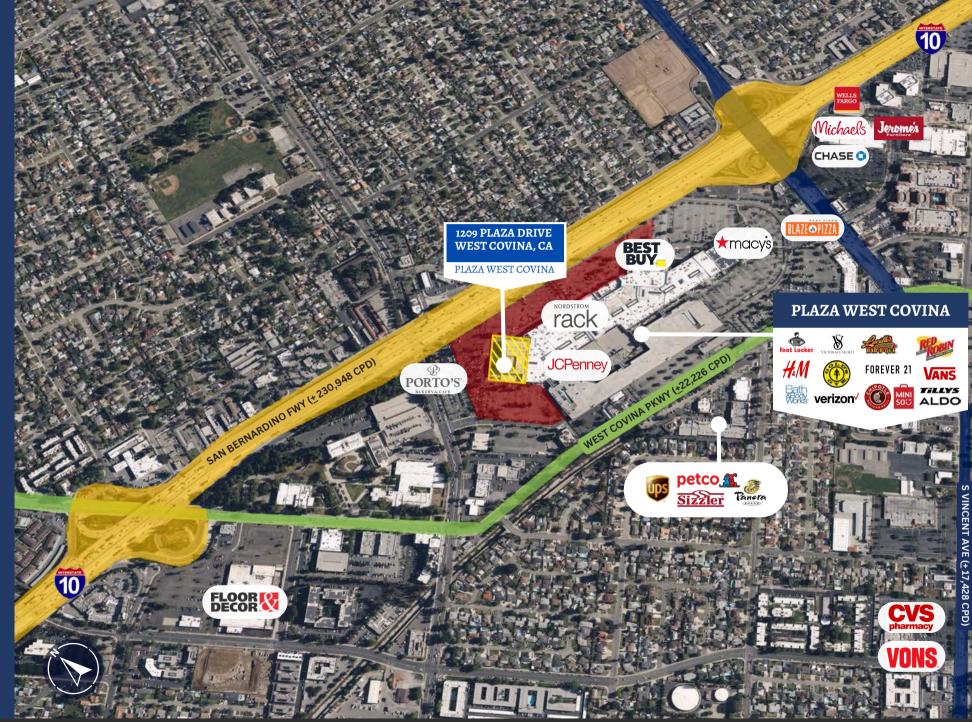

www.korusre.com

1209 PLAZA DRIVE, WEST COVINA, CA 91790

## **PROPERTY HIGHLIGHTS**

- Part of Plaza West Covina
- Estimated 11+ Million Shoppers per year.
- Freeway Visibility Signage available
- Convenient Access to the Santa Monica Freeway (10).
- <u>+</u>491,429 Population within a five (5) mile radius.
- Average HH income of \$94,177 within a 5-mile radius.
- Co-Anchored by By: