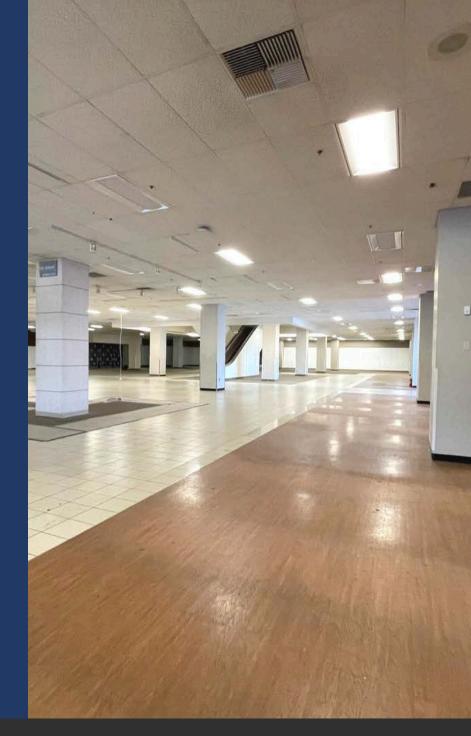

## PLAZA WEST COVINA RETAIL BOX AVAILABLE (41,075 SQ. FT.-133,754 SQ.FT.)

1209 Plaza Drive, West Covina, CA 91790

\$1.50 + NNN

Floor 1: <u>+</u>51,604 Sq. Ft. Floor 2: <u>+</u>41,075 Sq. Ft. <u>Floor 3: +41,075 Sq. Ft.</u> Total: <u>+</u>133,754 Sq. Ft.

<u>+</u>635,105 Sq. Ft. (14.58 Ac)