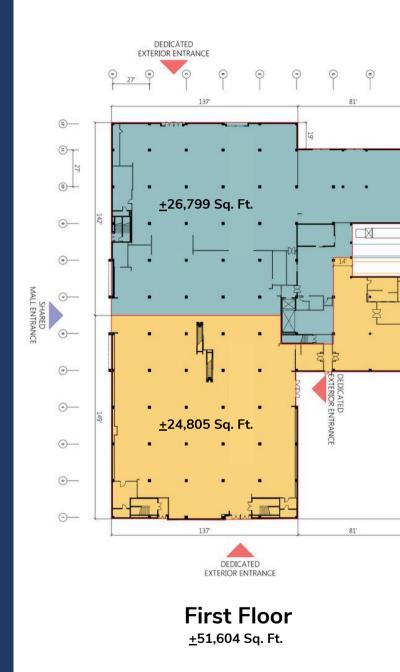

## PROPERTY SUMMARY

| ADDRESS      | 1209<br>Covi                        |
|--------------|-------------------------------------|
|              | \$1.5                               |
| AVAILABILITY | Floc<br>Floc<br><u>Floc</u><br>Tota |
| LOT SIZE     | <u>+</u> 63<br>(14.                 |
|              | <u>+</u> 1,7                        |

1209 Plaza Drive, West Covina, CA 91790

\$1.50 + NNN

Floor 1: <u>+</u>51,604 Sq. Ft. Floor 2: <u>+</u>41,075 Sq. Ft. <u>Floor 3: +41,075 Sq. Ft.</u> Total: <u>+</u>133,754 Sq. Ft.

<u>+</u>635,105 Sq. Ft. (14.58 Ac)