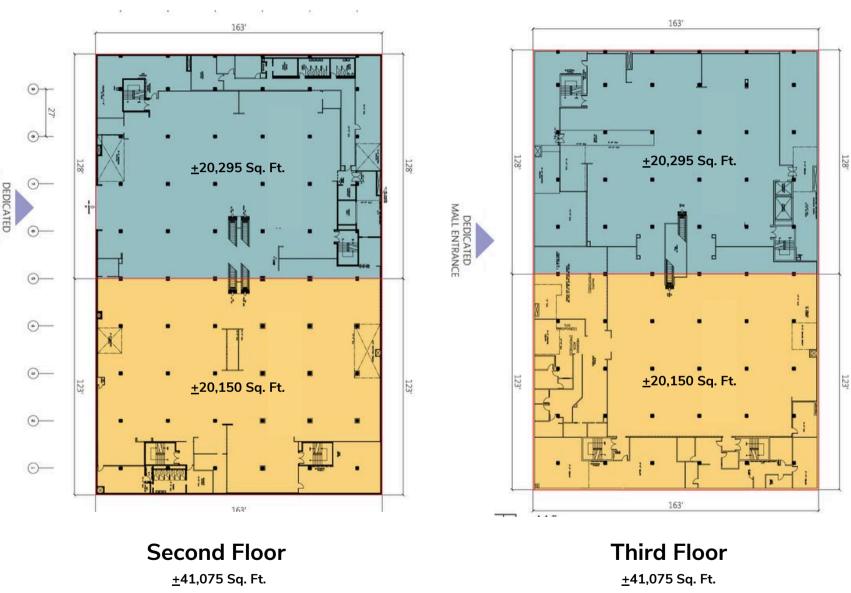

1209 Plaza Drive, West Covina, CA 91790

\$1.50 + NNN

Floor 1: <u>+</u>51,604 Sq. Ft. Floor 2: <u>+</u>41,075 Sq. Ft. <u>Floor 3: +41,075 Sq. Ft.</u> Total: <u>+</u>133,754 Sq. Ft.

<u>+</u>635,105 Sq. Ft. (14.58 Ac)