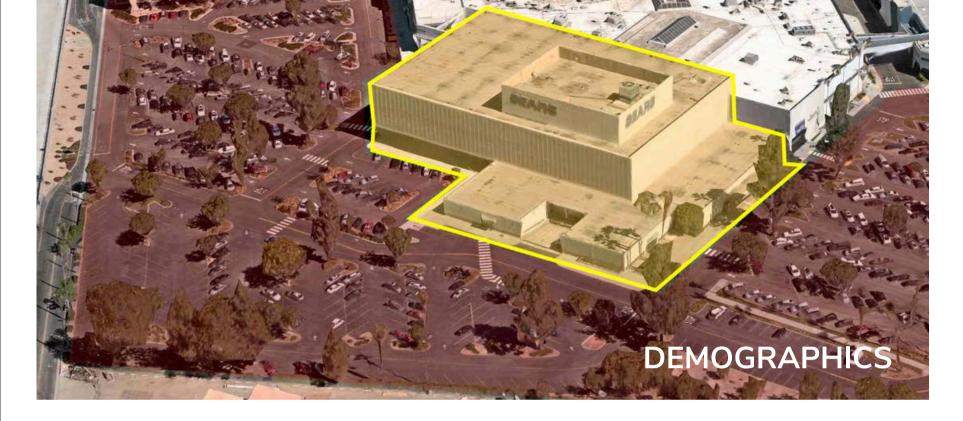

0

LOADING DOCK

100

| POPULATION         | 1 MILE    | 3 MILES  | 5 MILES  |
|--------------------|-----------|----------|----------|
| 2022 Population    | 23,584    | 230,117  | 491,429  |
| 2022 Households    | 6,776     | 59,623   | 127,902  |
| HOUSEHOLD INCOME   | 1 MILE    | 3 MILES  | 5 MILES  |
| 2022 Avg HH Income | \$105,625 | \$95,892 | \$94,177 |
| 2022 Med HH Income | \$83,923  | \$79,490 | \$76,642 |