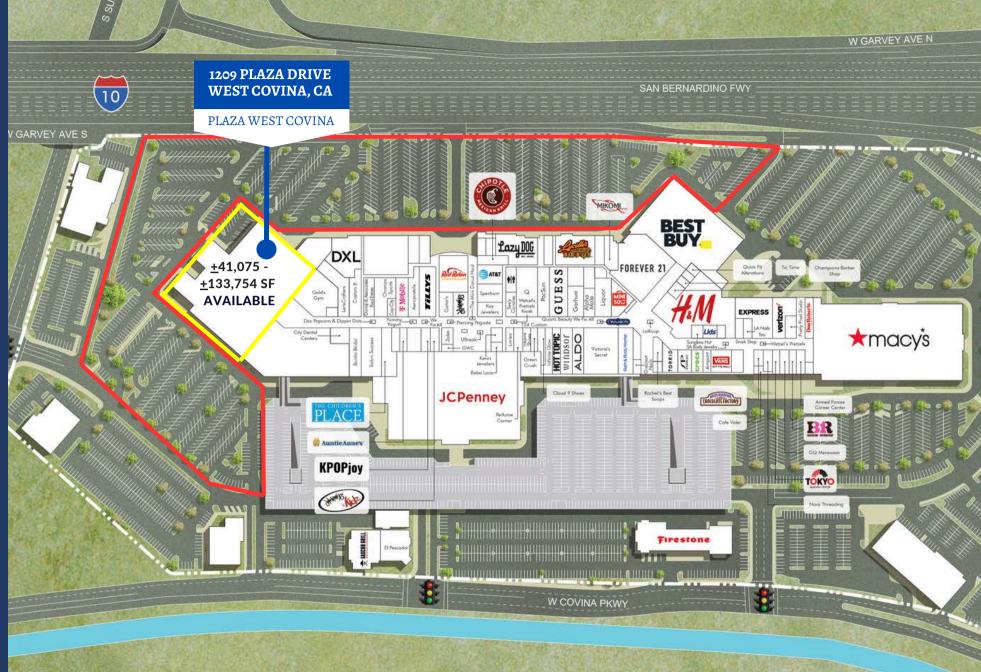

## PLAZA WEST COVINA RETAIL BOX AVAILABLE (41,075 SQ. FT.-133,754 SQ.FT.)

www.korusre.com

1209 PLAZA DRIVE, WEST COVINA, CA 91790

## **PROPERTY HIGHLIGHTS**

- Part of Plaza West Covina
- Estimated 11+ Million Shoppers per year.
- Freeway Visibility Signage available
- Convenient Access to the Santa Monica Freeway (10).
- <u>+</u>491,429 Population within a five (5) mile radius.
- Average HH income of \$94,177 within a 5-mile radius.
- Co-Anchored by By: