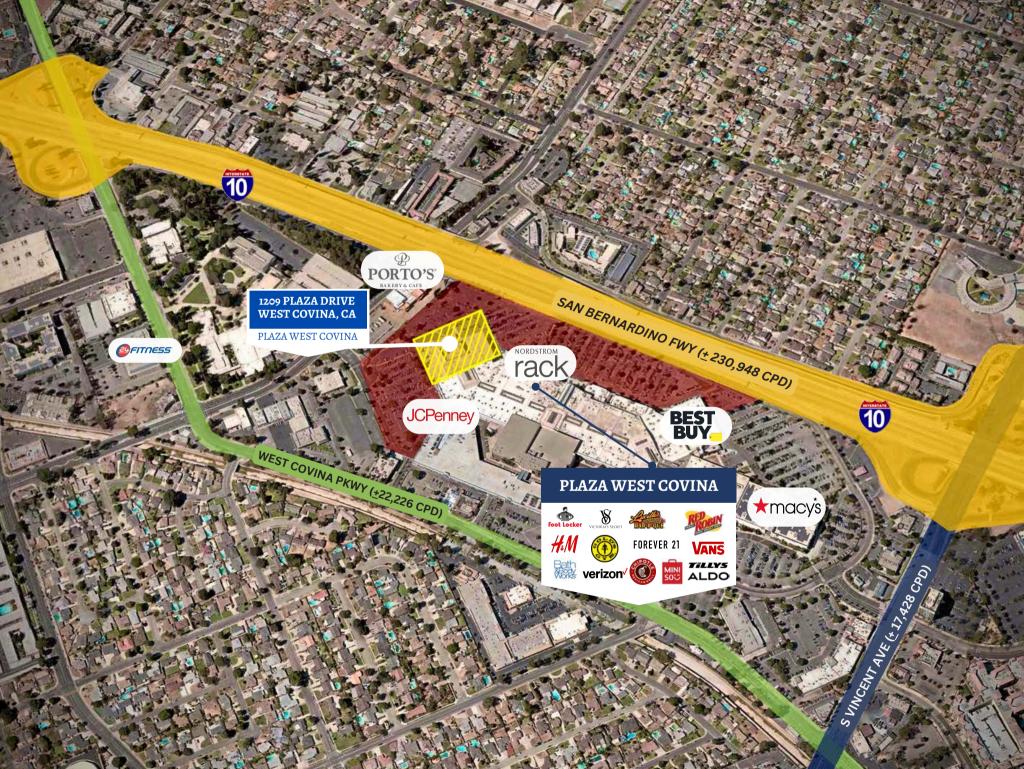

www.korusre.com

1209 PLAZA DRIVE, WEST COVINA, CA 91790

## **PROPERTY HIGHLIGHTS**

- Part of Plaza West Covina
- Estimated 11+ Million Shoppers per year.
- Freeway Visibility Signage available
- Convenient Access to the Santa Monica Freeway (10).
- <u>+</u>491,429 Population within a five (5) mile radius.
- Average HH income of \$94,177 within a 5-mile radius.
- Co-Anchored by By: