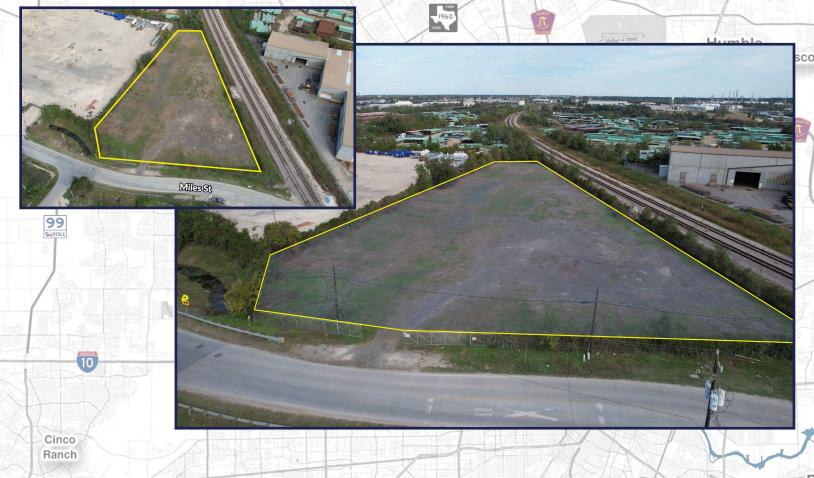

**Industrial Outdoor Storage** 

**Lot Size: 2 Acres** 

Lease Rate: \$4,500/AC/Month

**Sale Price: Contact Broker** 

**Immediate Availability** 

## **Features:**

- Fully stabilized
- Fenced and gated
- Electricity available to the site
- 4 blocks to Interstate 10
- 2 blocks to Greens Port

Newcor Commercial Real Estate 281.210.3090 newcorcre.com

281.210.3090