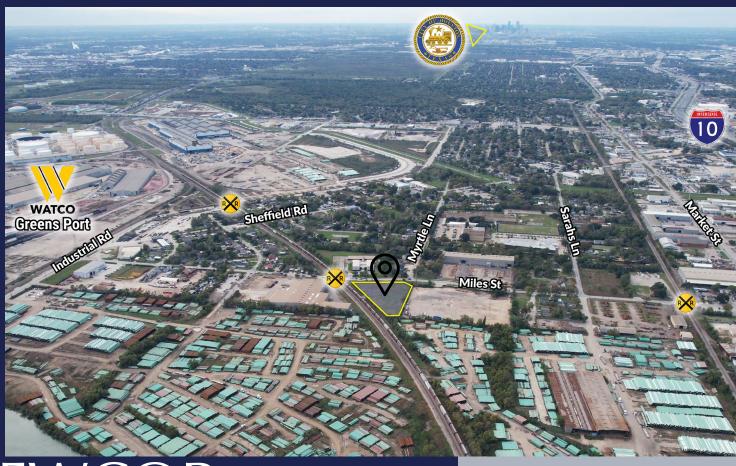

## 1500 Miles Street

Houston, Tx 77015

NEWCOR

Houston

Pasadena

Pasadena

Deer Park

La Porte

## **Features:**

- Fully stabilized
- Fenced and gated
- Electricity available to the site
- 4 blocks to Interstate 10
- 2 blocks to Greens Port

Newcor Commercial Real Estate 281.210.3090 newcorcre.com

281.210.3090