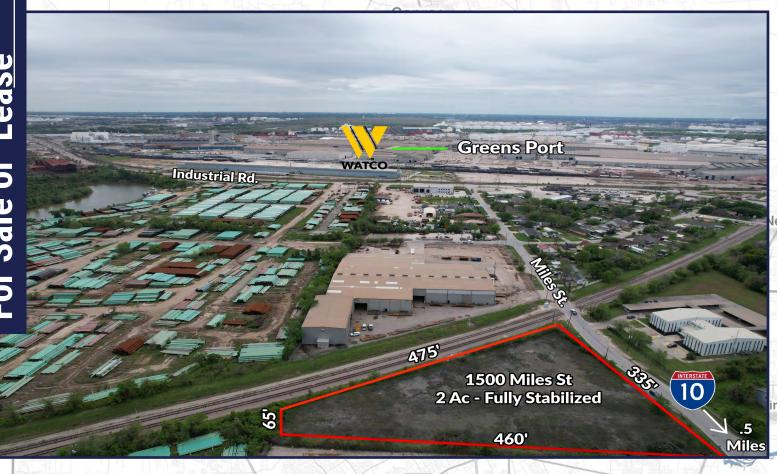

**Industrial Outdoor Storage** 

**Lot Size: 2 Acres** 

Lease Rate: \$4,500/AC/Month

**Sale Price: Contact Broker** 

**Immediate Availability** 

## **Features:**

- Fully stabilized
- Fenced and gated
- Electricity available to the site
- 4 blocks to Interstate 10
- 2 blocks to Greens Port

Newcor Commercial Real Estate 281.210.3090 newcorcre.com

281.210.3090