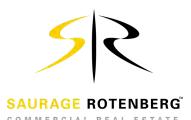

#### **PROPERTY HIGHLIGHTS**

- 0.52 Acre Retail Pad on Siegen Ln. near Airline Hwy.
- High Profile Location between Airline Hwy. & I-10
- 90' Siegen Lane Frontage
- Lot measures 90' x229'
- Extremely High Visibility and Traffic Counts
- Build to Suit potential for Qualified Tenant
- Zoned C-2