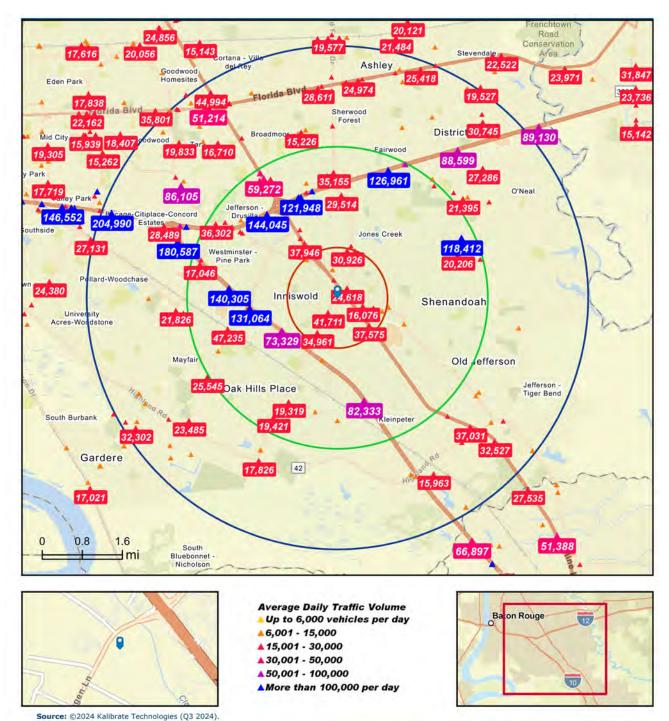

#### SAURAGE ROTENBERG COMMERCIAL REAL ESTATE, LLC

5135 Bluebonnet Boulevard Baton Rouge, LA 70809 225.766.0000 | sauragerotenberg.com

November 19 2024

5747 SIEGEN LANE, BATON ROUGE, LA 70809

**DRIVE TIME MAP: 5, 10, 15 MINUTES** 