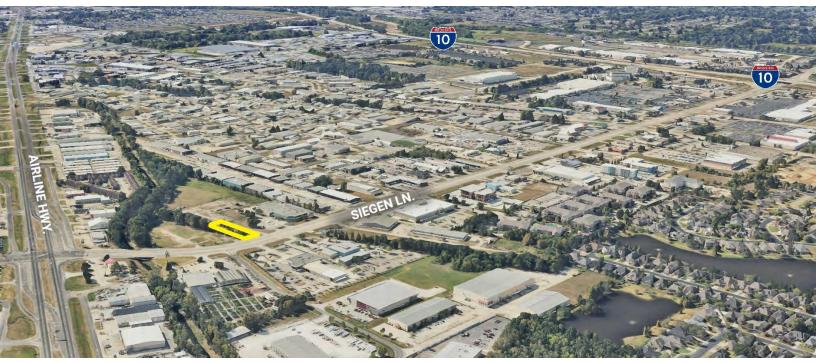

5747 SIEGEN LANE, BATON ROUGE, LA 70809

**0.52 ACRES** 

#### **PROPERTY HIGHLIGHTS**

- 0.52 Acre Retail Pad on Siegen Ln. near Airline Hwy.
- High Profile Location between Airline Hwy. & I-10
- 90' Siegen Lane Frontage
- Lot measures 90' x229'
- Extremely High Visibility and Traffic Counts
- Build to Suit potential for Qualified Tenant
- Zoned C-2