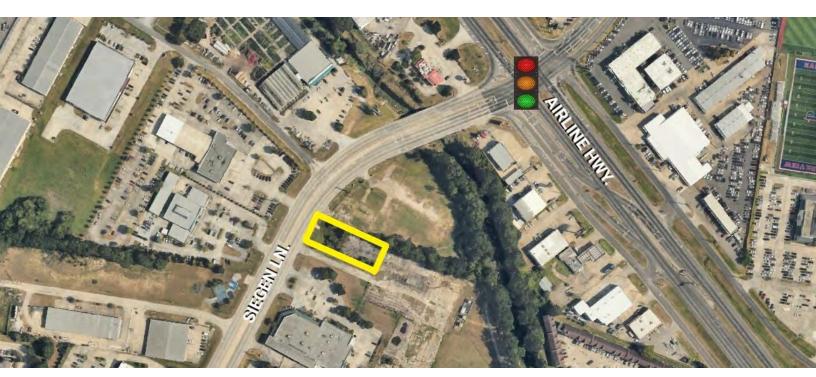

5747 SIEGEN LANE, BATON ROUGE, LA 70809

**0.52 ACRES** 

#### **PROPERTY HIGHLIGHTS**

- 0.52 Acre Retail Pad on Siegen Ln. near Airline Hwy.
- High Profile Location between Airline Hwy. & I-10
- 90' Siegen Lane Frontage
- Lot measures 90' x229'
- Extremely High Visibility and Traffic Counts
- Build to Suit potential for Qualified Tenant
- Zoned C-2