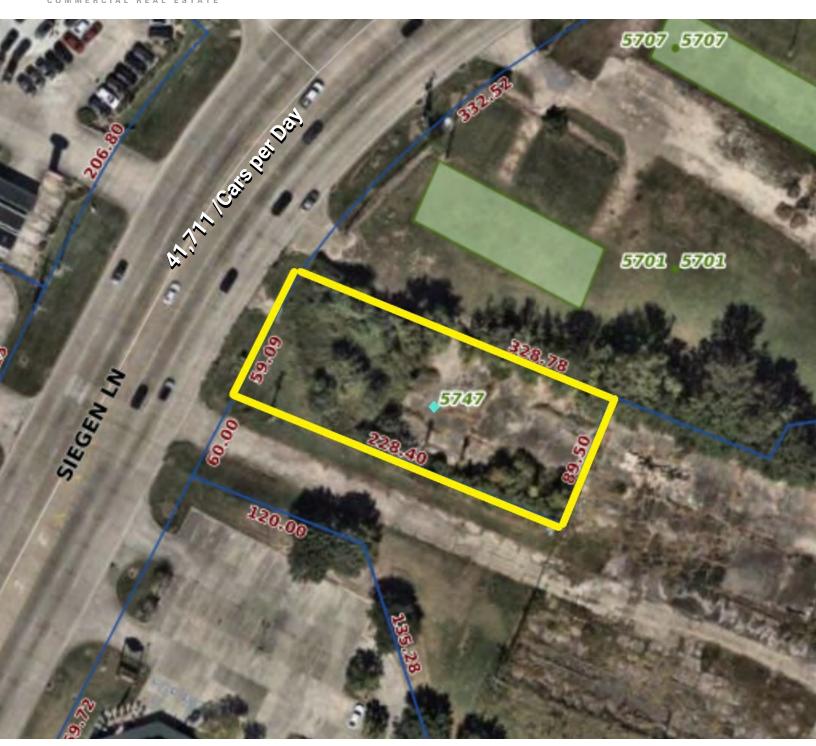

#### **PROPERTY HIGHLIGHTS**

- 0.52 Acre Retail Pad on Siegen Ln. near Airline Hwy.
- High Profile Location between Airline Hwy. & I-10
- 90' Siegen Lane Frontage
- Lot measures 90' x229'
- Extremely High Visibility and Traffic Counts
- Build to Suit potential for Qualified Tenant
- Zoned C-2