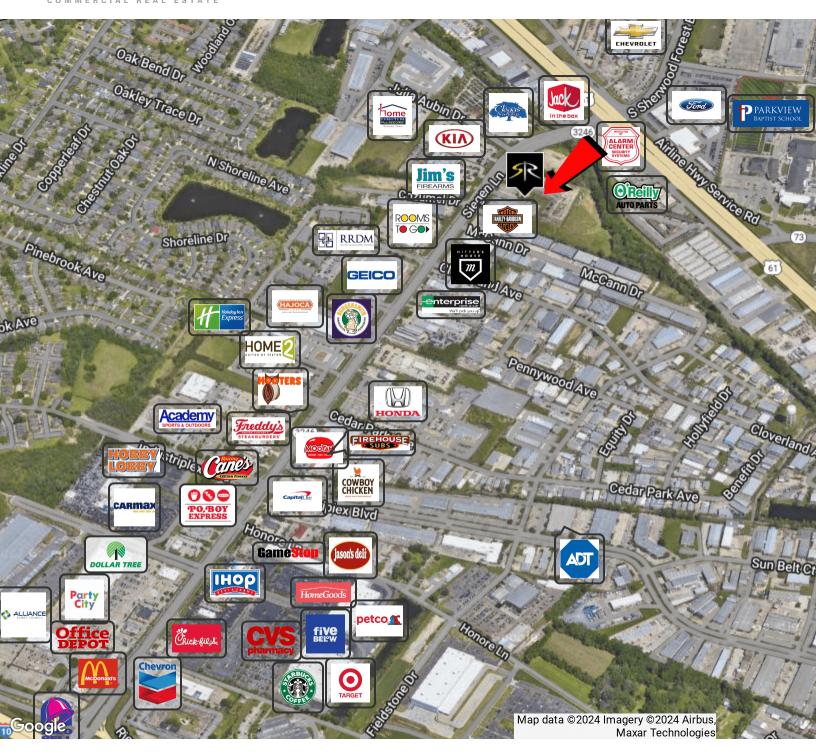

#### **PROPERTY HIGHLIGHTS**

- 0.52 Acre Retail Pad on Siegen Ln. near Airline Hwy.
- High Profile Location between Airline Hwy. & I-10
- 90' Siegen Lane Frontage
- Lot measures 90' x229'
- Extremely High Visibility and Traffic Counts
- Build to Suit potential for Qualified Tenant
- Zoned C-2