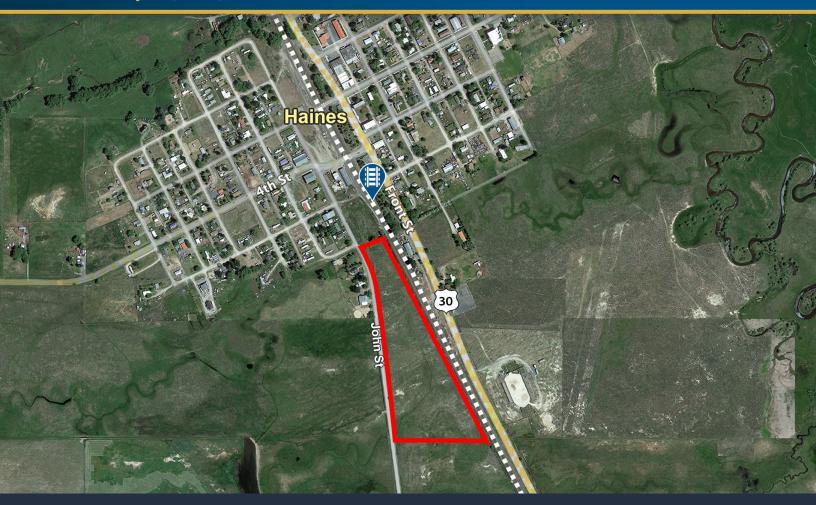

## FOR SALE

15.7 AC | \$1,575,000

### **Industrial Residential Land on Hwy 30**

Shurteleff Road, Haines, OR 97833

#### **PROPERTY DETAILS**

**Sale Price:** \$1,575,000

**Property Size:** 15.7 AC

**Tax Lot:** 07S39E05100

**Zoning:** Industrial Residential (I/R)

#### **HIGHLIGHTS**

- Located within the city limits of Haines, OR with prominent Highway 30 frontage
- Within 15 minutes of Baker City, I-84, and Baker City Airport
- Adjacent to the railroad. Currently no spur in place.
- I/R zoning allows for industrial uses compatible with high-density single and two-family dwellings
- The property may not be used for the sale or distribution of agricultural chemicals, seed or fertilizer for a term of 20 years post-sale