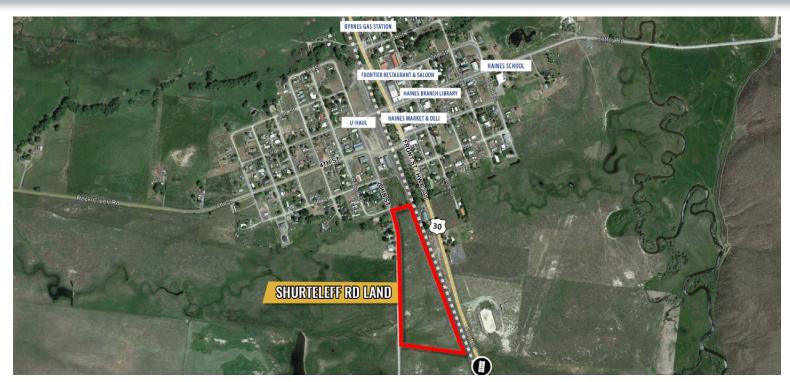

#### **HIGHLIGHTS**

- Located within the city limits of Haines, OR with prominent Highway 30 frontage
- Within 15 minutes of Baker City, I-84, and Baker City Airport
- Adjacent to the railroad. Currently no spur in place.
- I/R zoning allows for industrial uses compatible with high-density single and two-family dwellings
- The property may not be used for the sale or distribution of agricultural chemicals, seed or fertilizer for a term of 20 years post-sale