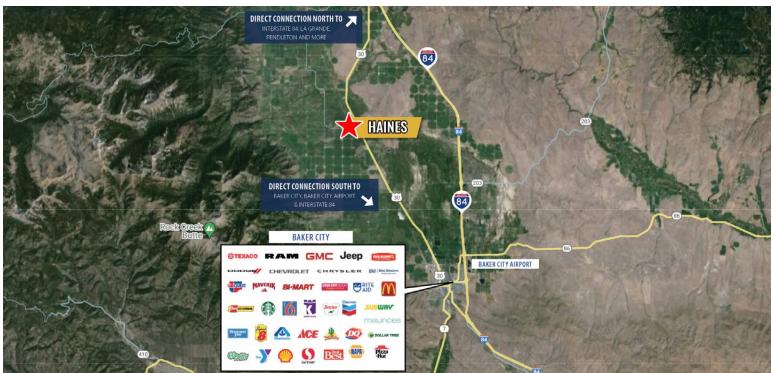

#### **HIGHLIGHTS**

- Located within the city limits of Haines, OR with prominent Highway 30 frontage
- Within 15 minutes of Baker City, I-84, and Baker City Airport
- Adjacent to the railroad. Currently no spur in place.
- I/R zoning allows for industrial uses compatible with high-density single and two-family dwellings
- The property may not be used for the sale or distribution of agricultural chemicals, seed or fertilizer for a term of 20 years post-sale