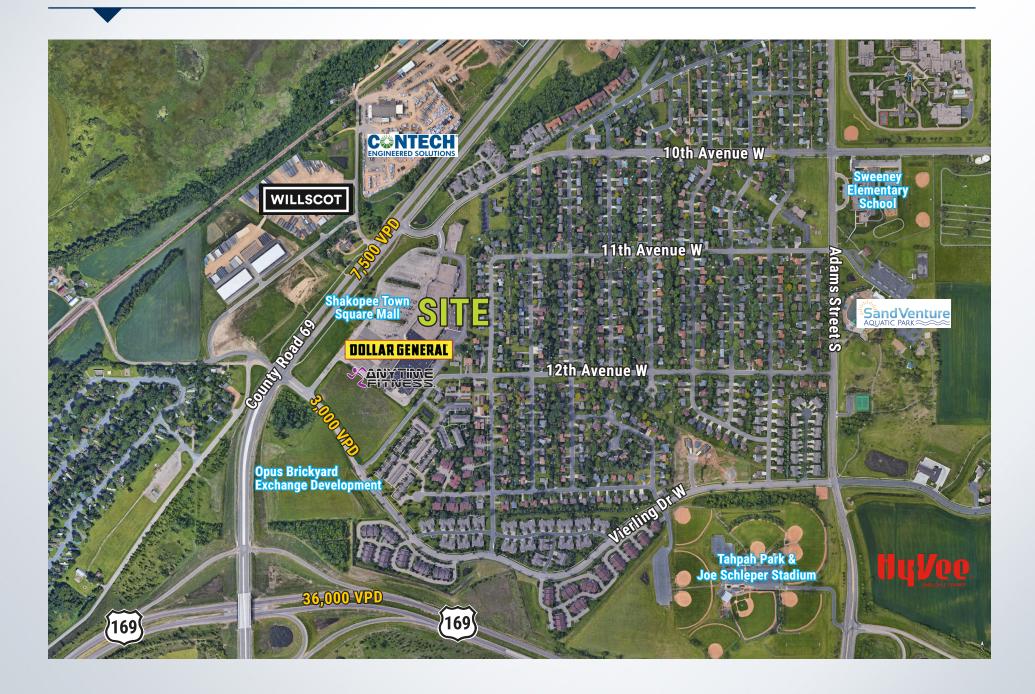

| TRAFFIC COUNTS | VPD    |
|----------------|--------|
| Vierling Drive | 3,000  |
| County Road 69 | 7,500  |
| Highway 169    | 36,000 |

## **AERIAL VIEW**

### TRADE AREA