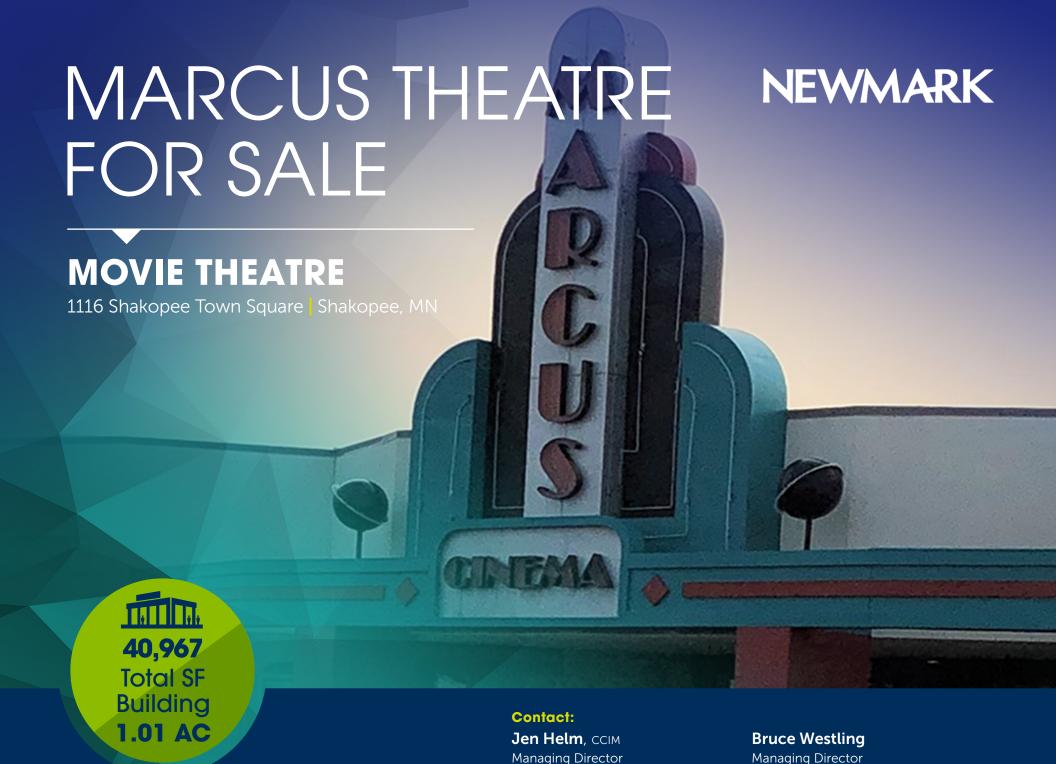

# PROPERTY HIGHLIGHTS

- Former Marcus Theatre site located at Shakopee Town Square
- Abundance of parking available
- Prominent Shopping Center signage
- Join other Tenants such as Shakopee Public Schools, Shakopee VA Clinic, Aspire Academy and Dollar General
- Additional parking and access in back of Shopping Center
- PID # 27-093001-2
- Marcus Theatre is available for sale, not the Shopping Center
- In recent years, Shakopee has experienced explosive growth in residential and in commercial

| SITE FEATURES        |                                           |
|----------------------|-------------------------------------------|
| Location             | 1116 Shakopee Town Square<br>Shakopee, MN |
| <b>Building Size</b> | 40,967 total building square feet         |
| Site Size            | 1.01 AC                                   |
| Sale Price           | \$1,000,000                               |