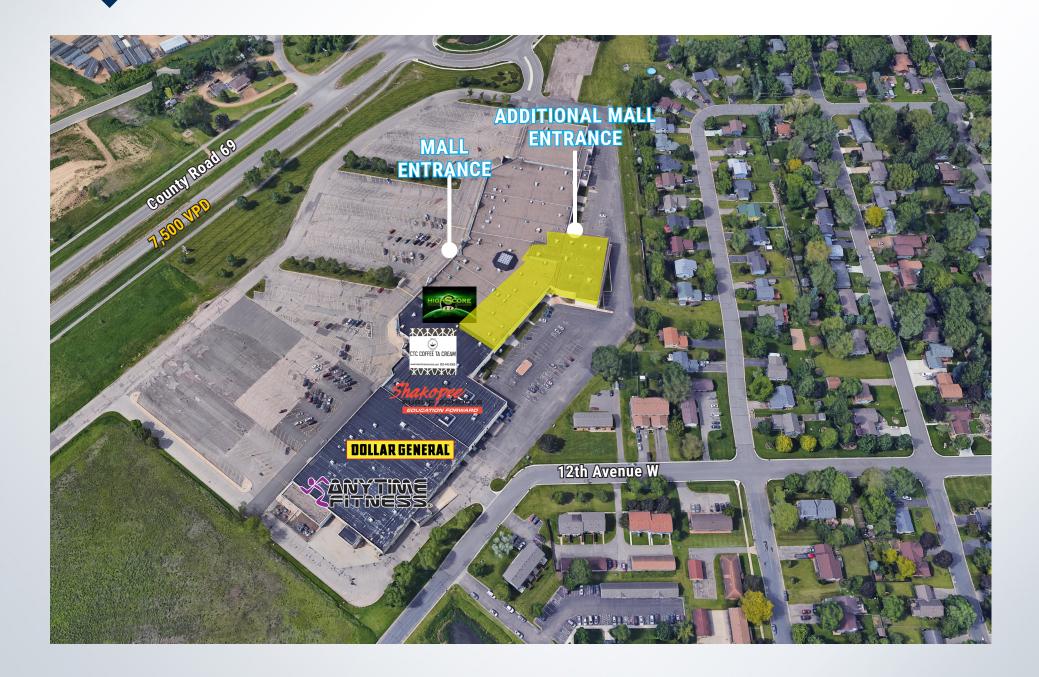

Site Size            | 1.01 AC                                   |
| Sale Price           | \$1,000,000                               |



| 2020 EST. RE TAXES/EXPENSES |             |
|-----------------------------|-------------|
| Real Estate Taxes           | \$69,920.00 |



| DEMOGRAPHICS       | 1 MILE   | 3 MILES  | 5 MILES   |
|--------------------|----------|----------|-----------|
| Population         | 4,683    | 39,687   | 85,522    |
| Households         | 1,467    | 14,321   | 30,328    |
| Avg. HH Income     | \$87,582 | \$98,017 | \$126,298 |
| Daytime Population | 3,715    | 36,445   | 80,434    |



| TRAFFIC COUNTS | VPD    |
|----------------|--------|
| Vierling Drive | 3,000  |
| County Road 69 | 7,500  |
| Highway 169    | 36,000 |

### SURVEY



## **AERIAL VIEW**



#### SITE PLAN



### TRADE AREA



#### **ABOUT NEWMARK**

Newmark is one of the world's leading commercial real estate advisory firms. Together with London-based partner Knight Frank and independently-owned offices, NKF's 16,000 professionals operate from approximately 430 offices in established and emerging property markets on six continents.

#### OUR NATIONAL RETAIL ADVISORY SERVICE OFFERS:

- Specialized Expertise Geared Specifically Toward Retailers
- National and Global Reach
- The Largest Breadth of Services in the Industry
- Vision that Provides a Highly Strategic,
   Consultative Approach
- Solutions Beyond the Storefront, Extending Across all Property Types



#### FOR MORE INFORMATION, CONTACT:

Jen Helm, CCIM
Managing Director
612.430.9943 jen.helm@nmrk.com

Bruce Westling