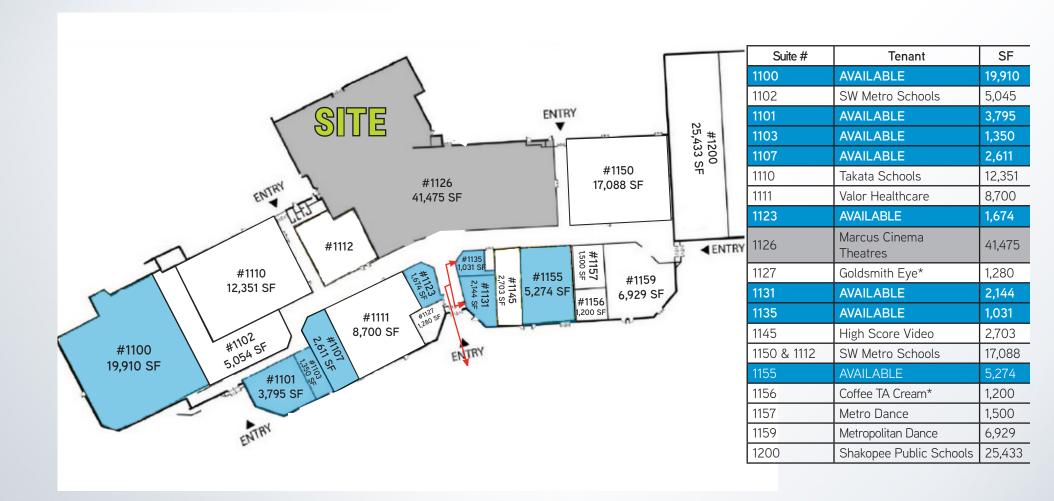

| 1.01 AC                                   |
| Sale Price           | \$1,000,000                               |



| 2020 EST. RE TAXES/EXPENSES |             |
|-----------------------------|-------------|
| Real Estate Taxes           | \$69,920.00 |



| DEMOGRAPHICS       | 1 MILE   | 3 MILES  | 5 MILES   |
|--------------------|----------|----------|-----------|
| Population         | 4,683    | 39,687   | 85,522    |
| Households         | 1,467    | 14,321   | 30,328    |
| Avg. HH Income     | \$87,582 | \$98,017 | \$126,298 |
| Daytime Population | 3,715    | 36,445   | 80,434    |



| TRAFFIC COUNTS | VPD    |
|----------------|--------|
| Vierling Drive | 3,000  |
| County Road 69 | 7,500  |
| Highway 169    | 36,000 |

### SURVEY



## **AERIAL VIEW**



#### SITE PLAN



### TRADE AREA



#### **ABOUT NEWMARK**

Newmark is one of the world's leading commercial real estate advisory firms. Together with London-based partner Knight Frank and independently-owned offices, NKF's 16,000 professionals operate from approximately 430 offices in established and emerging property markets on six continents.

#### OUR NATIONAL RETAIL ADVISORY SERVICE OFFERS:

- Specialized Expertise Geared Specifically Toward Retailers
- National and Global Reach
- The Largest Breadth of Services in the Industry
- Vision that Provides a Highly Strategic,
   Consultative Approach
- Solutions Beyond the Storefront, Extending Across all Property Types



#### FOR MORE INFORMATION, CONTACT:

Jen Helm, CCIM
Managing Director
612.430.9943 jen.helm@nmrk.com

Bruce Westling
Managing Director