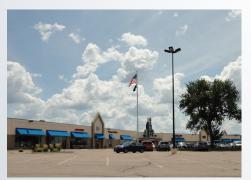

612.430.9943 | jen.helm@nmrk.com

414.908.9162 bruce.westling@nmrk.com

# PROPERTY HIGHLIGHTS

- Former Marcus Theatre site located at Shakopee Town Square
- Abundance of parking available
- Prominent Shopping Center signage
- Join other Tenants such as Shakopee Public Schools, Shakopee VA Clinic, Aspire Academy and Dollar General
- Additional parking and access in back of Shopping Center
- PID # 27-093001-2
- Marcus Theatre is available for sale, not the Shopping Center
- In recent years, Shakopee has experienced explosive growth in residential and in commercial













| SITE FEATURES        |                                           |
|----------------------|-------------------------------------------|
| Location             | 1116 Shakopee Town Square<br>Shakopee, MN |
| <b>Building Size</b> | 40,967 total building square feet         |
| Site Size            | 1.01 AC                                   |
| Sale Price           | \$1,000,000                               |



| 2020 EST. RE TAXES/EXPENSES |             |
|-----------------------------|-------------|
| Real Estate Taxes           | \$69,920.00 |



| DEMOGRAPHICS       | 1 MILE   | 3 MILES  | 5 MILES   |
|--------------------|----------|----------|-----------|
| Population         | 4,683    | 39,687   | 85,522    |
| Households         | 1,467    | 14,321   | 30,328    |
|