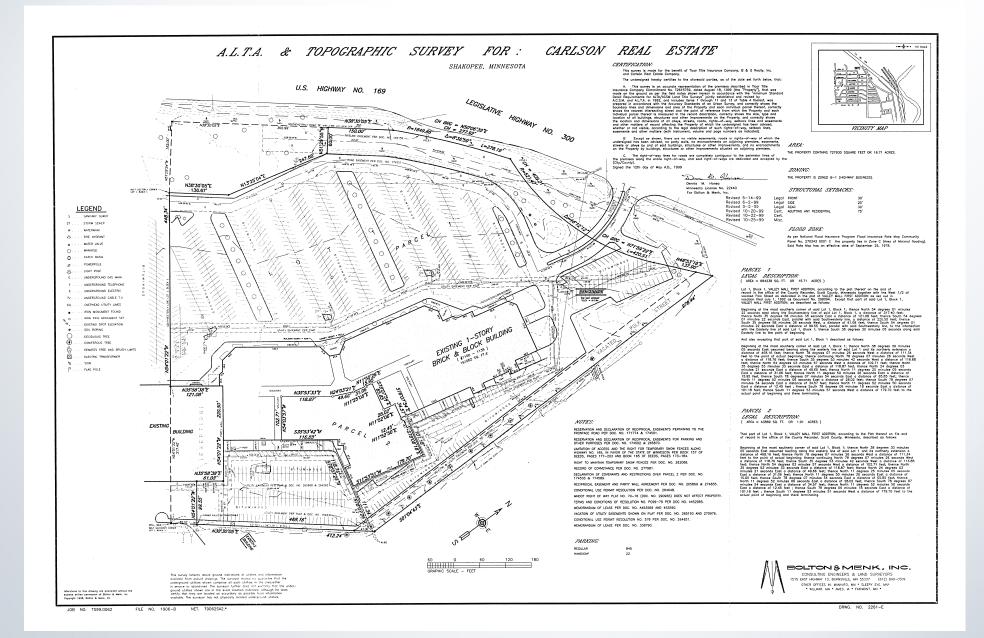

uare feet         |
| Site Size            | 1.01 AC                                   |
| Sale Price           | \$1,000,000                               |



| 2020 EST. RE TAXES/EXPENSES |             |
|-----------------------------|-------------|
| Real Estate Taxes           | \$69,920.00 |



| DEMOGRAPHICS       | 1 MILE   | 3 MILES  | 5 MILES   |
|--------------------|----------|----------|-----------|
| Population         | 4,683    | 39,687   | 85,522    |
| Households         | 1,467    | 14,321   | 30,328    |
| Avg. HH Income     | \$87,582 | \$98,017 | \$126,298 |
| Daytime Population | 3,715    | 36,445   | 80,434    |



| TRAFFIC COUNTS | VPD    |
|----------------|--------|
| Vierling Drive | 3,000  |
| County Road 69 | 7,500  |
| Highway 169    | 36,000 |

### SURVEY



## **AERIAL VIEW**



#### SITE PLAN



### TRADE AREA



#### **ABOUT NEWMARK**

Newmark is one of the world's leading commercial real estate advisory firms. Together with London-based partner Knight Frank and independently-owned offices, NKF's 16,000 professionals operate from approximately 430 offices in established and emerging property markets on six continents.

#### OUR NATIONAL RETAIL ADVISORY SERVICE OFFERS:

- Specialized Expertise Geared Specifically Toward Retailers
- National and Global Reach
- The Largest Breadth of Services in the Industry
- Vision that Provides a Highly Strategic,
   Consultative Approach
- Solutions Beyond the Storefront, Extending Across all Property Types



#### FOR MORE INFORMATION, CONTACT:

Jen Helm, CCIM
Managing Director
612.430.9943 jen.helm@nmr