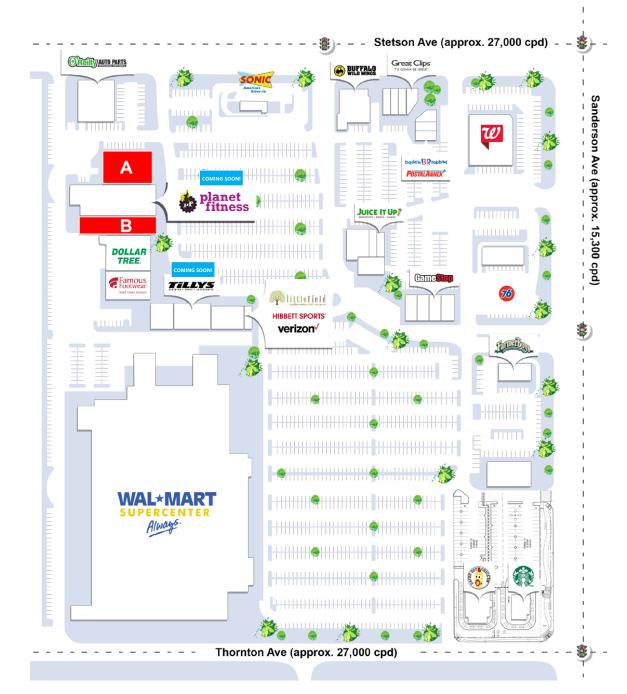

#### RETAIL SPACE AVAILABLE

 $\pm 8,330 \text{ SF}$ 

±10,000 SF

Future Major (Divisible)

Pad Development Opportunity

#### **AVAILABLE**

- **A** ±10K SF Future Major/Pad Development Possible *Divisible*
- **B** ±8,330 SF