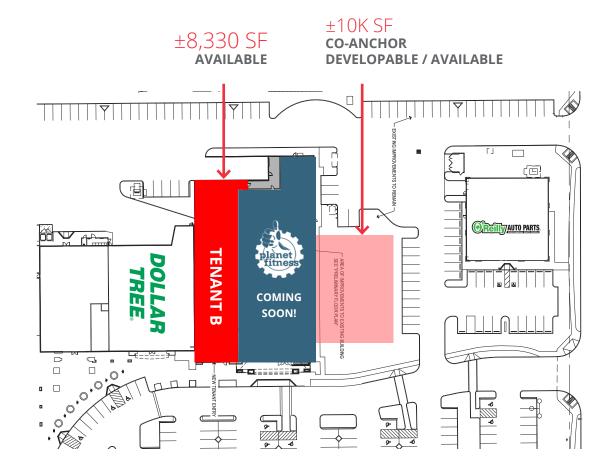

#### RETAIL SPACE AVAILABLE

 $\pm 8,330 \text{ SF}$ 

±10,000 SF

Future Major (Divisible)

Pad Development Opportunity

#### **AVAILABLE**

- **A** ±10K SF Future Major/Pad Development Possible *Divisible*
- **B** ±8,330 SF