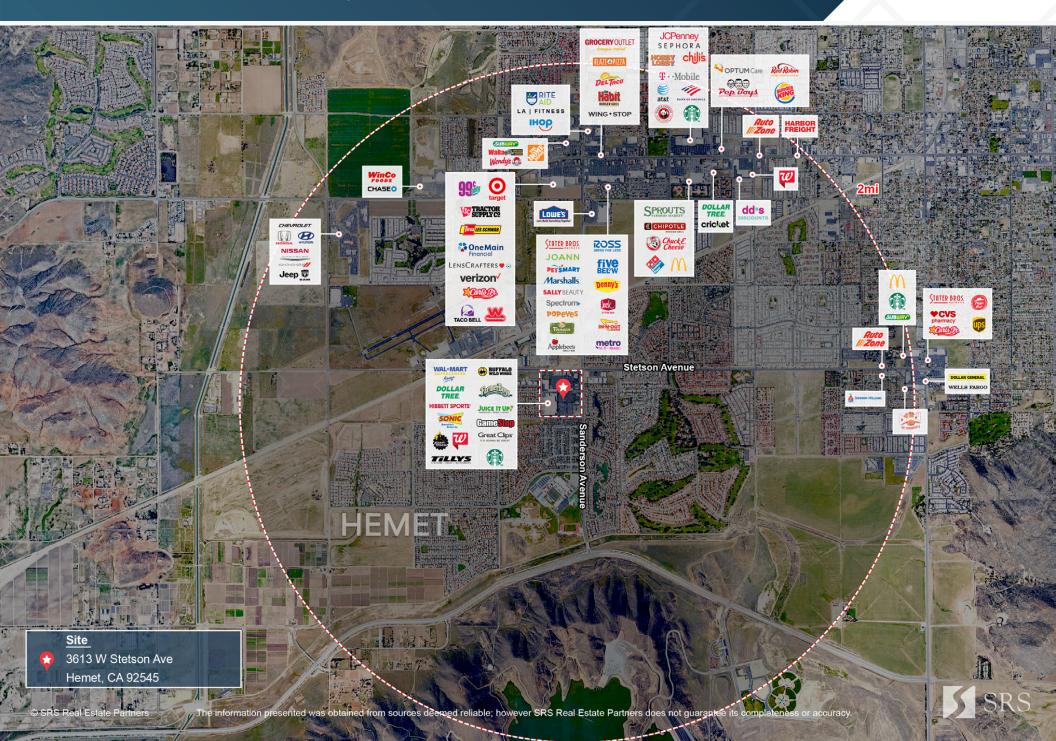

#### **DESCRIPTION**

- Top 80th Percentile Walmart in State of California with an estimate of 2.22M visits
- 500,000 SF Power Center located in Hemet's most dominant community center in the San Jacinto Valley
- Strong traffic counts (over 56,000 cars per day)
- Multiple signalized intersections located along Sanderson Avenue and Stetson Avenue
- Multiple points of ingress/egress
- Come Join: Walmart Supercenter, Walgreens, Famous Footwear, US Bank, Verizon Wireless, Buffalo Wild Wings, Dollar Tree, Hibbett Sports, Starbucks, O'Reilly Auto Parts and more!

### **TRAFFIC COUNTS**

Sanderson Ave Stetson Ave

Source: Costar

approx. 28,800 cpd approx. 27,900 cpd