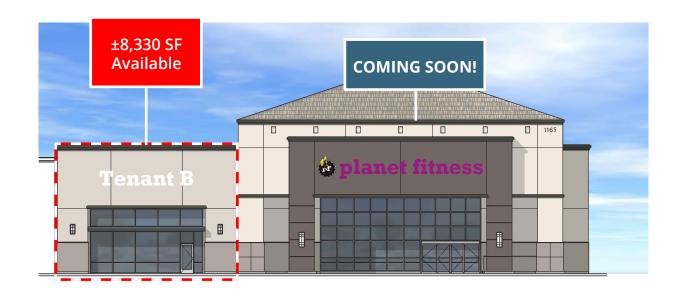

#### RETAIL SPACE AVAILABLE

 $\pm 8,330 \text{ SF}$ 

±10,000 SF

Future Major (Divisible)

Pad Development Opportunity

#### **AVAILABLE**

- **A** ±10K SF Future Major/Pad Development Possible *Divisible*
- **B** ±8,330 SF