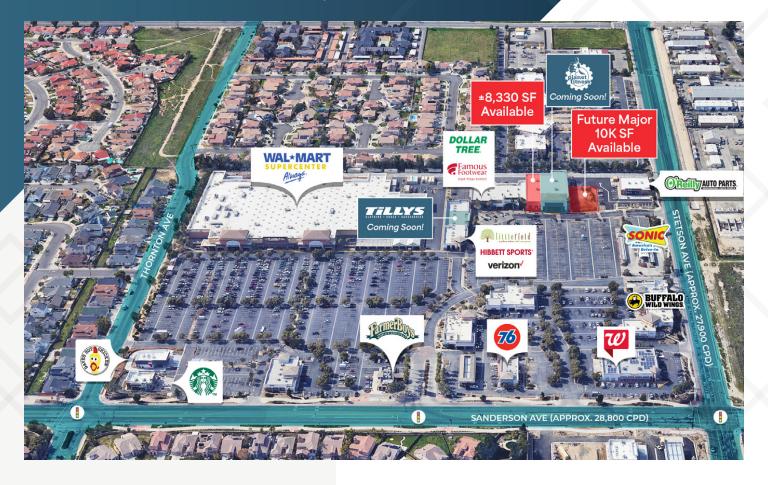

#### RETAIL SPACE AVAILABLE

 $\pm 8,330 \text{ SF}$ 

±10,000 SF

Future Major (Divisible)

Pad Development Opportunity

#### **DESCRIPTION**

- Top 80th Percentile Walmart in State of California with an estimate of 2.22M visits
- 500,000 SF Power Center located in Hemet's most dominant community center in the San Jacinto Valley
- Strong traffic counts (over 56,000 cars per day)
- Multiple signalized intersections located along Sanderson Avenue and Stetson Avenue
- Multiple points of ingress/egress
- Come Join: Walmart Supercenter, Walgreens, Famous Footwear, US Bank, Verizon Wireless, Buffalo Wild Wings, Dollar Tree, Hibbett Sports, Starbucks, O'Reilly Auto Parts and more!

### **TRAFFIC COUNTS**

Sanderson Ave Stetson Ave

Source: Costar

approx. 28,800 cpd approx. 27,900 cpd

#### **AVAILABLE**

- **A** ±10K SF Future Major/Pad Development Possible *Divisible*
- **B** ±8,330 SF