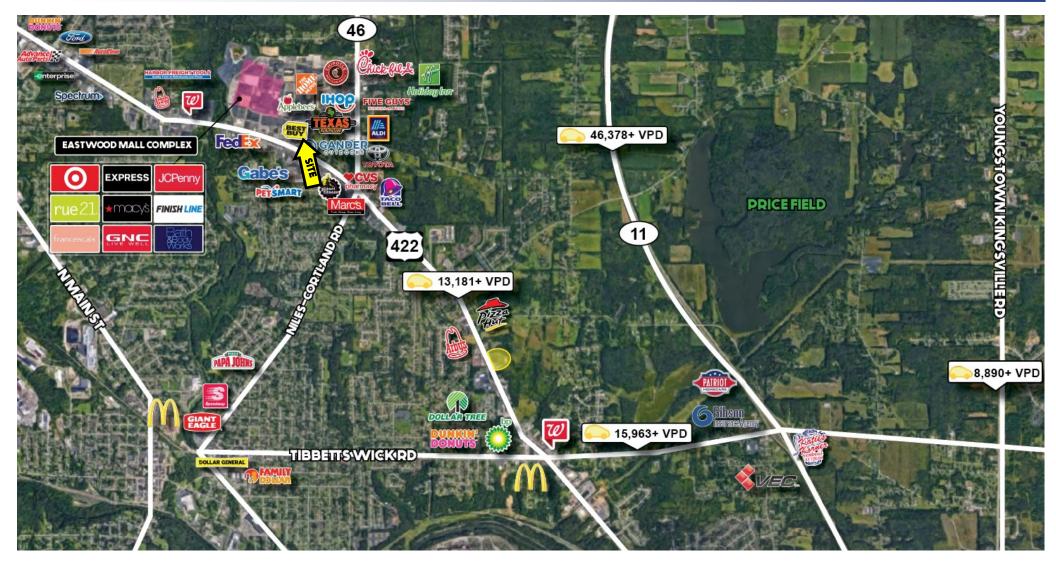

#### TRAFFIC

Youngstown Warren Rd = 15,407 VPD Niles Cortland Rd = 13,271 VPD

#### HIGHLIGHTS

- Retail/office building with mezzanine by Eastwood Mall
- Located in Niles City, next to Best Buy
- 3 Drive thru lanes
- Great street signage
- Just west of Niles Cortland Rd (SR 46)

# **RETAIL MAP**

Office: 330.757.4889 | Fax: 330.294.5622 | 3768 Boardman Canfield Rd, Canfield, OH 44406