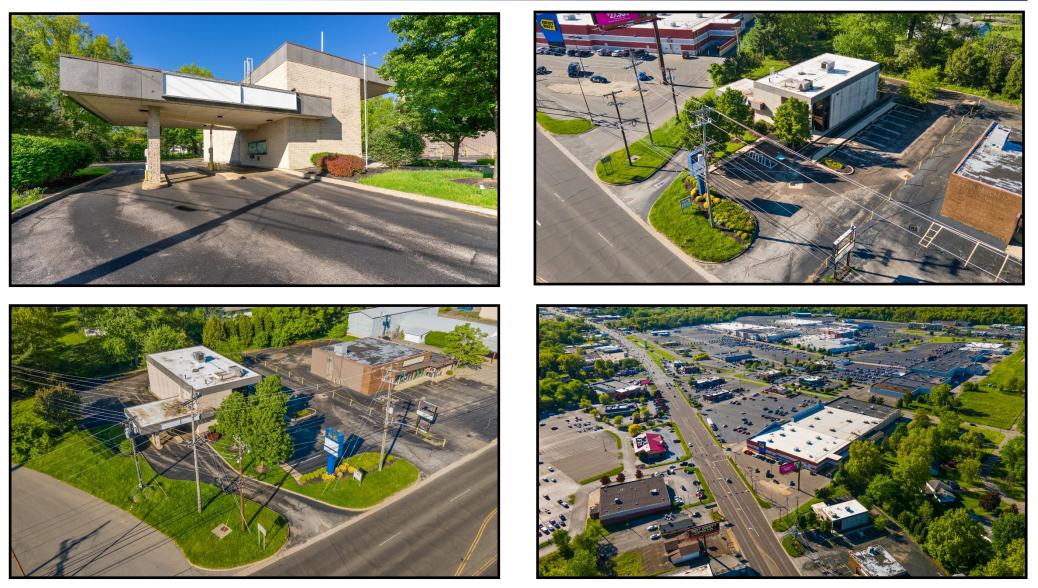

### EXTERIOR

Office: 330.757.4889 | Fax: 330.294.5622 | 3768 Boardman Canfield Rd, Canfield, OH 44406

#### HIGHLIGHTS

- Retail/office building with mezzanine by Eastwood Mall
- Located in Niles City, next to Best Buy
- 3 Drive thru lanes
- Great street signage
- Just west of Niles Cortland Rd (SR 46)