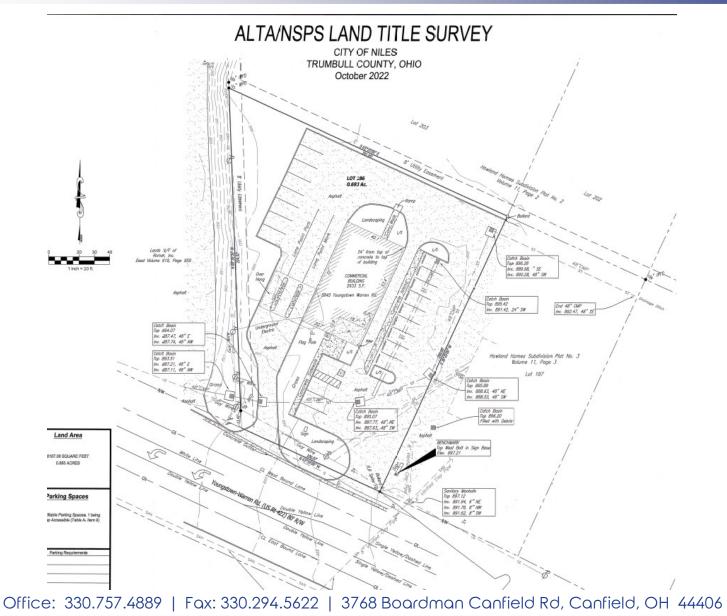

# **PROPERTY DETAILS**

| Heights | 5 MI 6 196    | 196                                   |                   |                                          |                                                                            |          |  |
|---------|---------------|---------------------------------------|-------------------|------------------------------------------|----------------------------------------------------------------------------|----------|--|
| (82)    |               | 57                                    | DEMOGRAPHICS      | 1 MI                                     | 3 MI                                                                       | 5 MI     |  |
| 142     |               | Youngstown-Warren<br>Regional Airport | POPULATION        | 4,035                                    | 37,302                                                                     | 83,120   |  |
| 45      |               |                                       | HOUSEHOLDS        | 1,845                                    | 16,310                                                                     | 35,427   |  |
|         |               |                                       | AVERAGE AGE       | 43                                       | 43                                                                         | 43       |  |
| Warren  | Center        | Vienna Center                         | MEDIAN HH INCOME  | \$53,293                                 | \$42,959                                                                   | \$41,813 |  |
| (45)    |               | E2 E2 E2                              |                   |                                          |                                                                            |          |  |
| TAN P   | 69 422        | SITE INFORMATION                      |                   |                                          |                                                                            |          |  |
| 140     | Bolindale ; ) | Price Feld 162<br>34                  | LOCATION          |                                          | Niles City<br>Trumbull County                                              |          |  |
|         | 169 57        | 47 33 193                             | PROPERTY TYPE     | Retail / office<br>B1 Highway Commercial |                                                                            |          |  |
|         | 10 Niles 169  | 45 28                                 | ZONING            |                                          |                                                                            |          |  |
| 45      |               | 193                                   | PARCELS           | 20-0370                                  | 20-037015<br>First Floor: 2,593 SF<br>Mezzanine: 1,491 SF +/-<br>.69 acres |          |  |
| dstown  | McDonald      | 422<br>304 Churchill                  | SIZE              |                                          |                                                                            |          |  |
| JACX    | 46            | Girard 550 940                        | ACREAGE           | .69 acre                                 |                                                                            |          |  |
| 67      | Mineral Ridge | Mg (193) 629<br>(193) 628             | REAL ESTATE TAXES | \$9,895/year                             |                                                                            |          |  |
|         |               |                                       | PRICE             | Call for p                               | oricing                                                                    |          |  |