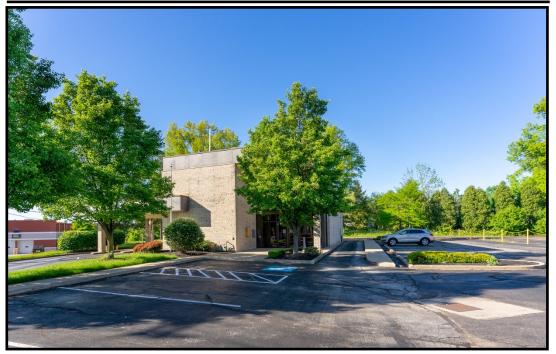

#### LOCATION

5845 Youngstown Warren Rd, Niles, OH 44446

#### HIGHLIGHTS

- Retail/office building with mezzanine by Eastwood Mall
- Located in Niles City, next to Best Buy
- 3 Drive thru lanes
- Great street signage
- Just west of Niles Cortland Rd (SR 46)