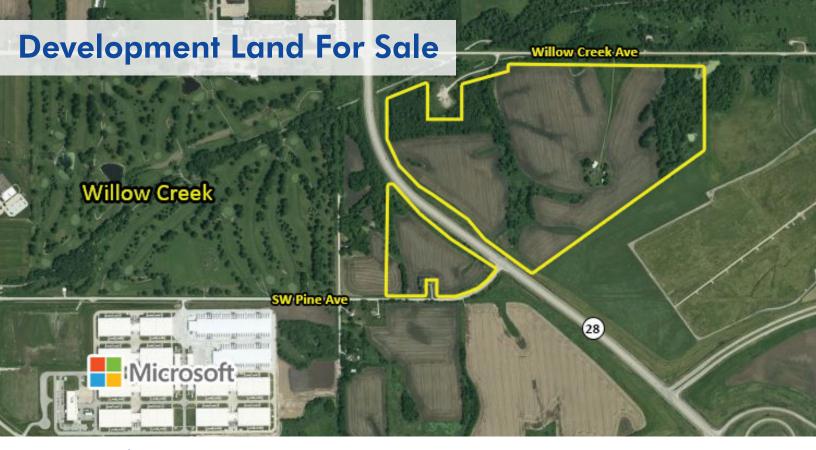

## **OVERVIEW**

The Devin Farm comprises two parcels next to the airport on Hwy 28. The larger parcel is approximately 114 acres and the smaller parcel is approximately 15.8 acres.

They are just east of Willow Creek Golf Course and the new Microsoft data center. They are both zoned EX, which is a mixed-use classification for light industrial and heavier commercial uses.

## **FEATURES**

- Two parcels: 114 acres and 15.8 acres
- EX District zoning, light industrial mixed use
- Excellent interstate access via Hwy 5
- Contact agent for pricing