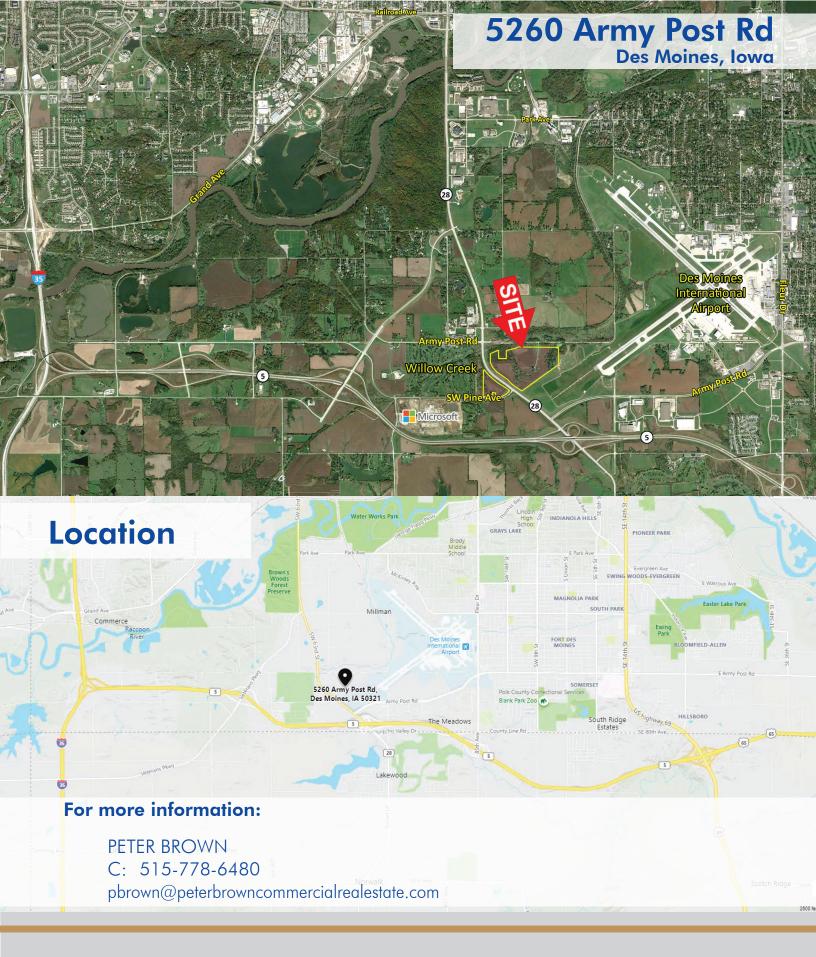

## **OVERVIEW**

The Devin Farm comprises two parcels next to the airport on Hwy 28. The larger parcel is approximately 114 acres and the smaller parcel is approximately 15.8 acres.

They are just east of Willow Creek Golf Course and the new Microsoft data center. They are both zoned EX, which is a mixed-use classification for light industrial and heavier commercial uses.

## For more information:

PETER BROWN C: 515-778-6480

pbrown@peterbrowncommercial real estate.com