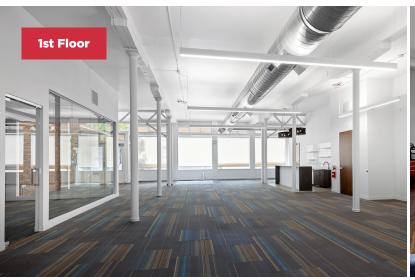

### **Property Overview**

- · Modern tech buildout with high ceilings, exposed brick & timber
- Nice natural light
- · Perfect for tech user or architecture group
- · Signage possibilities
- 7,000 SF storage in basement at no cost
- · Located in heart of LoDo, surrounded by numerous restaurants and retail

Building Size 13,400 SF

Suite 1: 3,319 SF Availability Suite 2: 3,381 SF

Contiguous: 6,700 SF

Parking Ample nearby street parking / paid lots