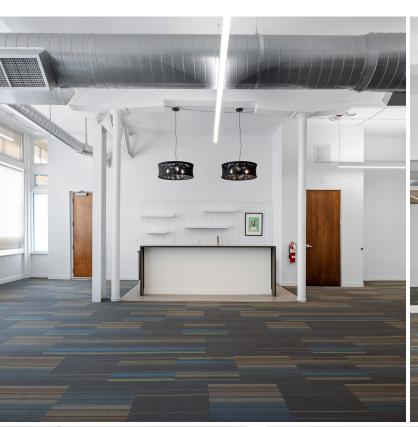

### **Property Overview**

- · Modern tech buildout with high ceilings, exposed brick & timber
- Nice natural light
- · Perfect for tech user or architecture group
- · Signage possibilities
- 7,000 SF storage in basement at no cost
- · Located in heart of LoDo, surrounded by numerous restaurants and retail

Building Size 13,400 SF

Suite 1: 3,319 SF Availability Suite 2: 3,381 SF

Contiguous: 6,700 SF

Parking Ample nearby street parking / paid lots