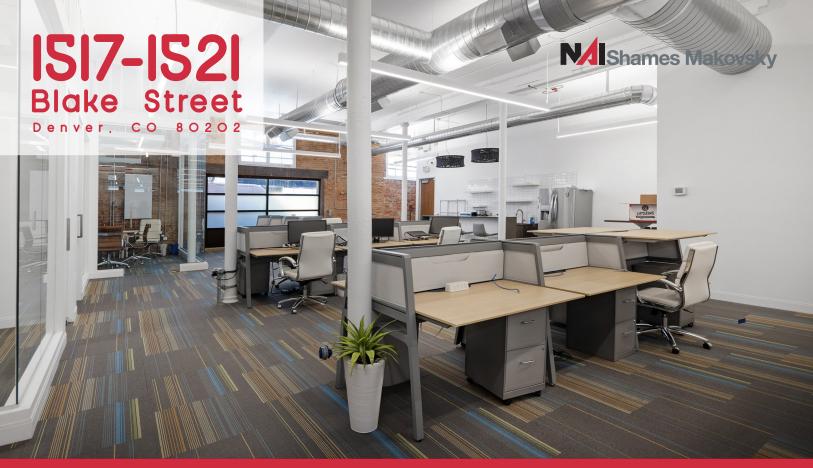

### **Property Overview**

- · Modern tech buildout with high ceilings, exposed brick & timber
- Nice natural light
- · Perfect for tech user or architecture group
- · Signage possibilities
- 7,000 SF storage in basement at no cost
- · Located in heart of LoDo, surrounded by numerous restaurants and retail

Building Size 13,400 SF

Suite 1: 3,319 SF Availability Suite 2: 3,381 SF

Contiguous: 6,700 SF

Parking Ample nearby street parking / paid lots

## **1517-1521 Blake Street**

**Denver, CO 80202** 

FOR LEASE