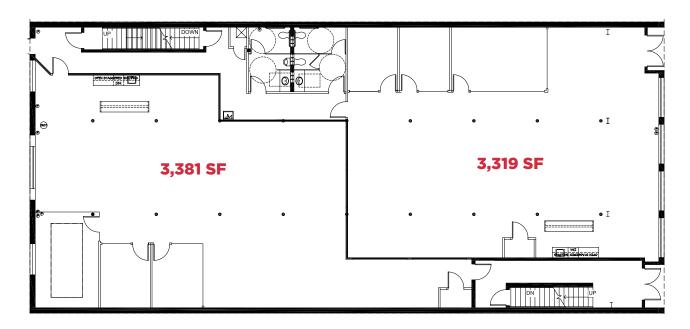

Building Size 13,400 SF

Suite 1: 3,319 SF Availability Suite 2: 3,381 SF

Contiguous: 6,700 SF

Parking Ample nearby street parking / paid lots