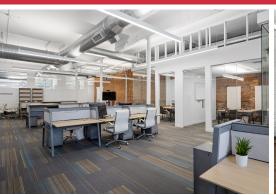

### **Property Overview**

- · Modern tech buildout with high ceilings, exposed brick & timber
- Nice natural light
- · Perfect for tech user or architecture group
- · Signage possibilities
- 7,000 SF storage in basement at no cost
- · Located in heart of LoDo, surrounded by numerous restaurants and retail

#### **Peter Knisely**

720 881 7534

pknisely@shamesmakovsky.com

- Conference room
- 2 offices
- Breakroom
- Exposed brick

- Retail exposure
- Open space
- 2 Offices
- Kitchen
- Modern finishes