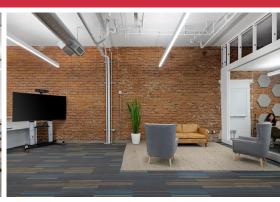

### **Property Overview**

- · Modern tech buildout with high ceilings, exposed brick & timber
- Nice natural light
- · Perfect for tech user or architecture group
- · Signage possibilities
- 7,000 SF storage in basement at no cost
- · Located in heart of LoDo, surrounded by numerous restaurants and retail

#### **Peter Knisely**

720 881 7534

pknisely@shamesmakovsky.com

- Conference room
- 2 offices
- Breakroom
- Exposed brick

- Retail exposure
- Open space
- 2 Offices
- Kitchen
- Modern finishes