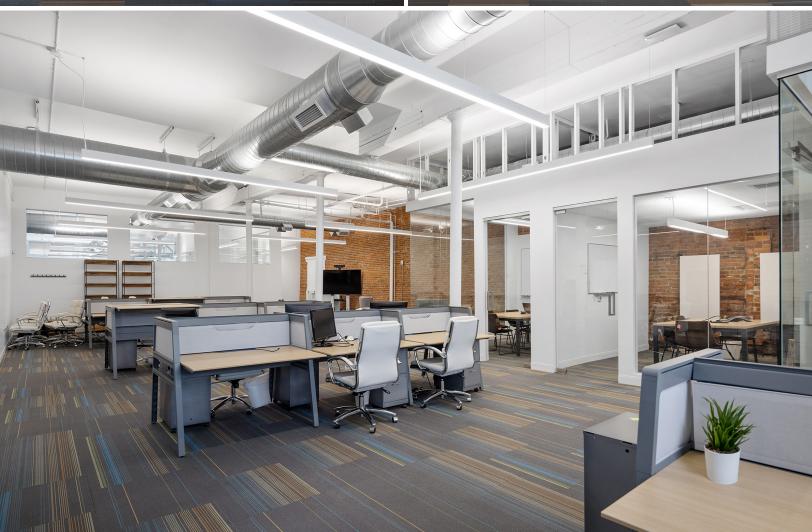

### **Property Overview**

- · Modern tech buildout with high ceilings, exposed brick & timber
- Nice natural light
- · Perfect for tech user or architecture group
- · Signage possibilities
- 7,000 SF storage in basement at no cost
- · Located in heart of LoDo, surrounded by numerous restaurants and retail