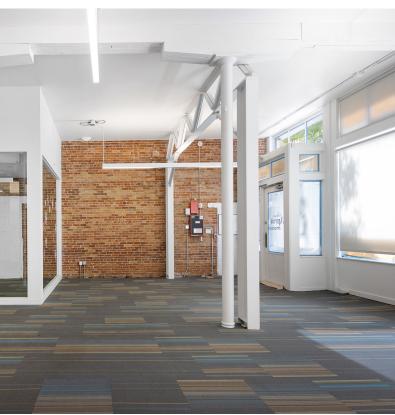

### **Property Overview**

- · Modern tech buildout with high ceilings, exposed brick & timber
- Nice natural light
- · Perfect for tech user or architecture group
- · Signage possibilities
- 7,000 SF storage in basement at no cost
- · Located in heart of LoDo, surrounded by numerous restaurants and retail