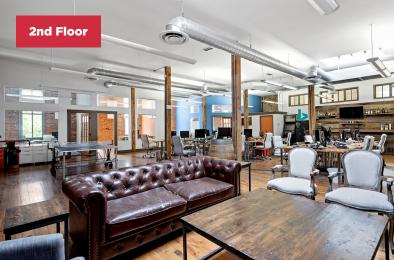

### **Property Overview**

- · Modern tech buildout with high ceilings, exposed brick & timber
- Nice natural light
- · Perfect for tech user or architecture group
- · Signage possibilities
- 7,000 SF storage in basement at no cost
- · Located in heart of LoDo, surrounded by numerous restaurants and retail

Building Size 13,400 SF

Suite 1: 3,319 SF Availability Suite 2: 3,381 SF

Contiguous: 6,700 SF

Parking Ample nearby street parking / paid lots