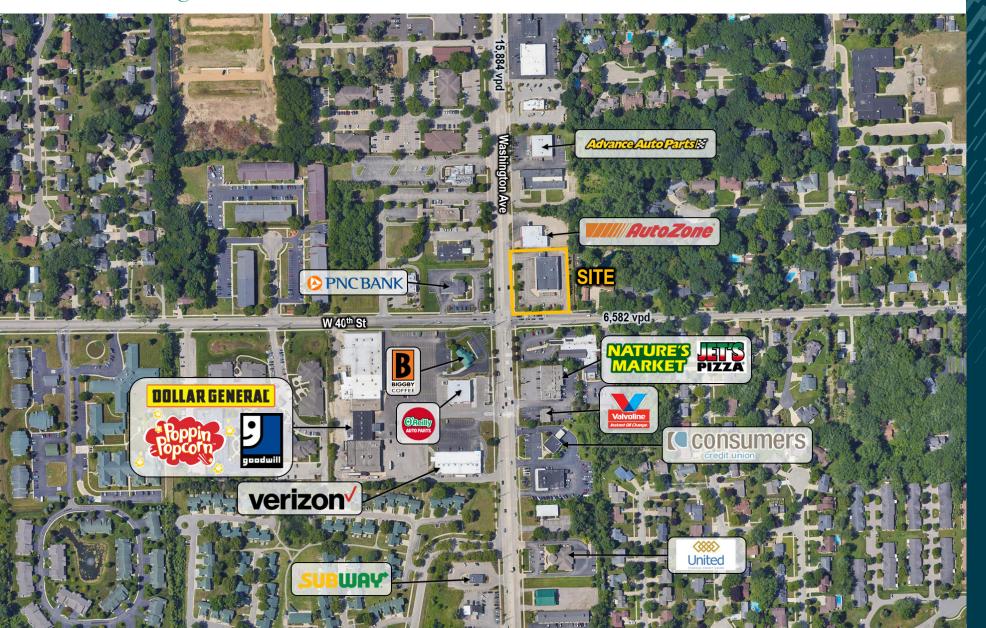

#### Area Tenants

#### Features

- Former 11.200 SF Rite Aid location available for lease.
- Situated at the corner of W. 40th Street and Washington Avenue, this property boasts traffic counts of 15,884 vehicles per day.
- Nearby retailers: Family Fare, Goodwill, Great Clips, Subway, Biggby, and more.
- Opportunities for retail and restaurant leasing.