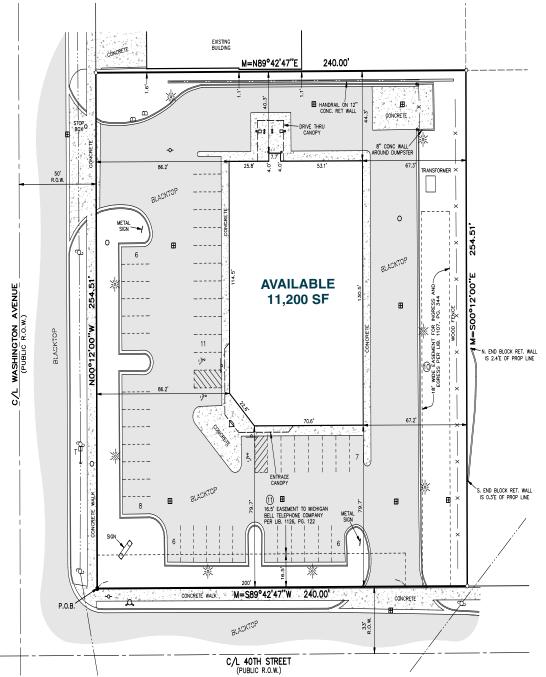

vailability 11,200 SF

#### Area Tenants













#### Features

- Former 11.200 SF Rite Aid location available for lease.
- Situated at the corner of W. 40th Street and Washington Avenue, this property boasts traffic counts of 15,884 vehicles per day.
- Nearby retailers: Family Fare, Goodwill, Great Clips, Subway, Biggby, and more.
- Opportunities for retail and restaurant leasing.

#### Demographics (2024)

|                       | 1 MILE   | 3 MILES  | 5 MILES   |
|-----------------------|----------|----------|-----------|
| POPULATION            | 8,553    | 38,790   | 81,876    |
| HOUSEHOLDS            | 3,397    | 14,850   | 31,226    |
| AVG HOUSEHOLD INCOME  | \$87,445 | \$96,544 | \$102,821 |
| DAYTIME<br>POPULATION | 10,905   | 54,939   | 98,568    |

## FORMER RITE AID





### FORMER RITE AID

#### Faith Fruciano

Mid-America Real Estate -Michigan, Inc.

T: 248.855.6800

FFruciano@MidAmericaGrp.com

#### Gabe Schuchman

Mid-America Real Estate -Michigan, Inc.

T: 248.855.6800

GSchuchman@MidAmericaGrp.com



38500 Woodward Ave, Suite 100 Bloomfield Hills, Michigan 48304 248.855.6800

MidAmericaGrp.com