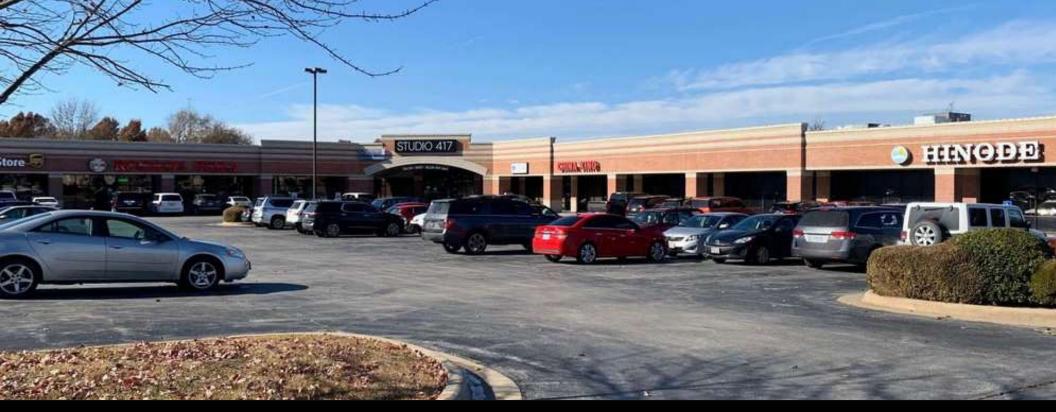

#### PROPERTY OVERVIEW

Retail/office space available for lease in one of Springfield's premier mixed-use retail centers. Aundria Plaza is surrounded by retail and restaurants along South National and Republic Road, and just south of Springfield's Medical Mile. This retail strip is located just south of James River Freeway on South National. Contact listing agent for more information.

#### **PROPERTY HIGHLIGHTS**

- Surrounded by retail and restaurants
- Located just south of Springfield's Medical Mile
- Zoned Planned Development-84

The information listed above has been obtained from sources we believe to be reliable; however, we accept no responsibility for its accuracy.