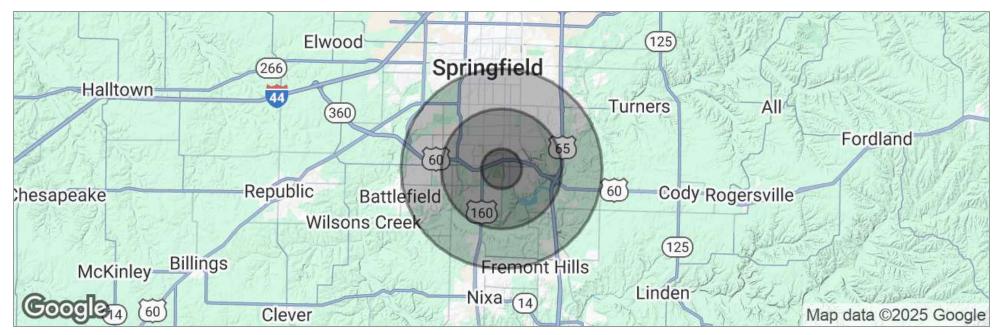

## RETAIL/OFFICE SPACE FOR LEASE | AUNDRIA PLAZA 4301-4331 S NATIONAL AVE, SPRINGFIELD, MO 65810

**Demographics Map** 

|                     | 1 Mile    | 3 Miles   | 5 Miles   |
|---------------------|-----------|-----------|-----------|
| Total Population    | 6,467     | 53,225    | 141,484   |
| Population Density  | 2,059     | 1,882     | 1,801     |
| Median Age          | 41.9      | 41.5      | 36.7      |
| Median Age (Male)   | 39.5      | 39.2      | 35.1      |
| Median Age (Female) | 46.3      | 43.5      | 38.3      |
| Total Households    | 3,222     | 25,494    | 63,288    |
| # of Persons Per HH | 2.0       | 2.1       | 2.2       |
| Average HH Income   | \$58,364  | \$59,047  | \$56,238  |
| Average House Value | \$137,415 | \$186,252 | \$189,910 |
|                     |           |           |           |