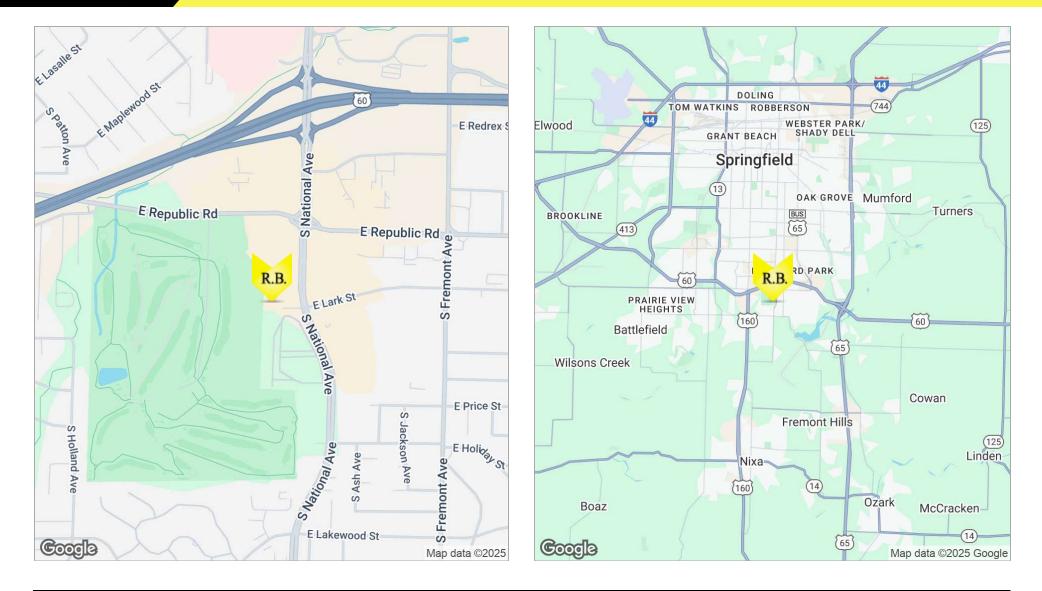

# RETAIL/OFFICE SPACE FOR LEASE | AUNDRIA PLAZA 4301-4331 S NATIONAL AVE, SPRINGFIELD, MO 65810

Location Maps

Ross Murray, SIOR, CCIM | 417.881.0600 | ross@rbmurray.com 2225 S. Blackman Road | Springfield, MO 65809 | 417.881.0600