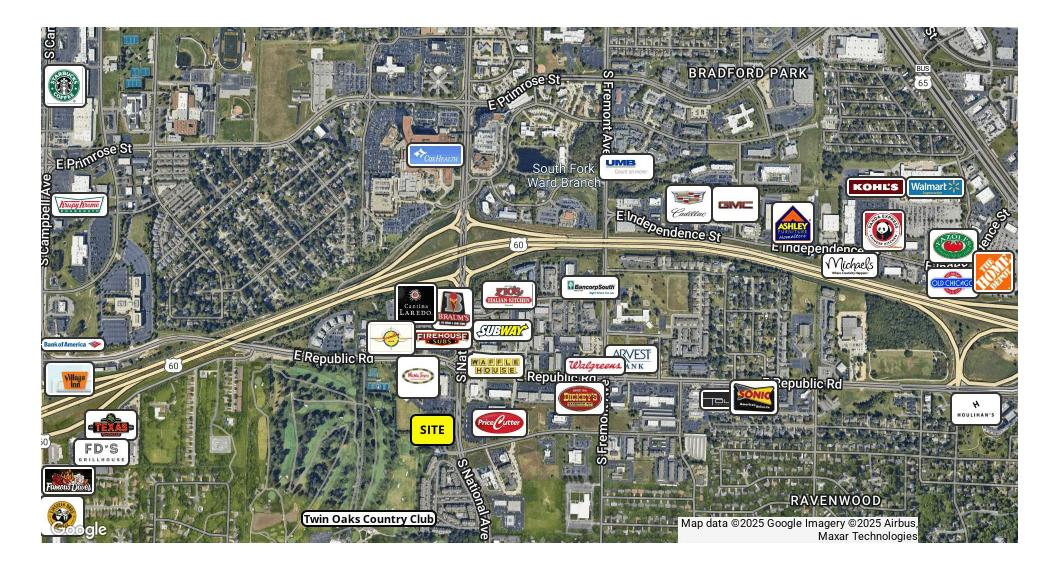

## RETAIL/OFFICE SPACE FOR LEASE | AUNDRIA PLAZA 4301-4331 S NATIONAL AVE, SPRINGFIELD, MO 65810

Retailer Map

Ross Murray, SIOR, CCIM | 417.881.0600 | ross@rbmurray.com 2225 S. Blackman Road | Springfield, MO 65809 | 417.881.0600