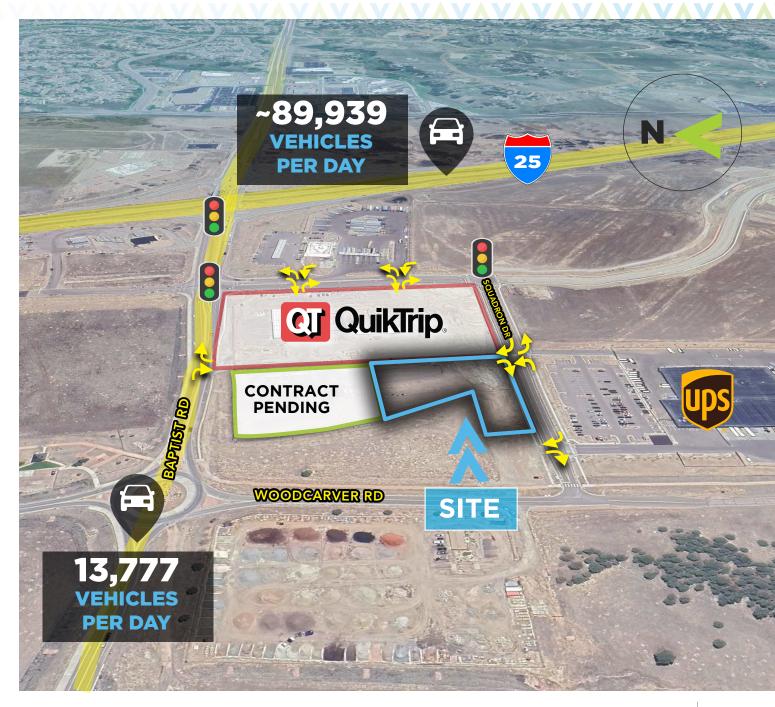

# RARE COMMERCIAL DEVELOPMENT OPPORTUNITY ADJACENT TO NEW QUIKTRIP

2+/- ACRES AVAILABLE | W BAPTIST RD

1525 W Baptist Rd, Monument, CO 80132

**CONTRACT PENDING** 

BAPTIST RD

~89,939 VEHICLES **PER DAY** 

MIKE QUINLAN Brokerage Services mike.quinlan@navpointre.com **p:** 303.726.4730

### **EXECUTIVE SUMMARY**

**NavPoint Real Estate Group** is pleased to present this rare ~2 Acre lot adjacent to a new Quiktrip located off I-25 Highway and W Baptist Road in Monument, CO. The land is adjacent to a new high-volume QuikTrip store, boasting exceptional frontage and visibility and convenient access with a signalized intersection and multiple entry points.

#### **Investment Highlights**

- · Rare commercial development in Monument, CO
- Prime visibility and access from I-25
- Adjacent to new QuikTrip