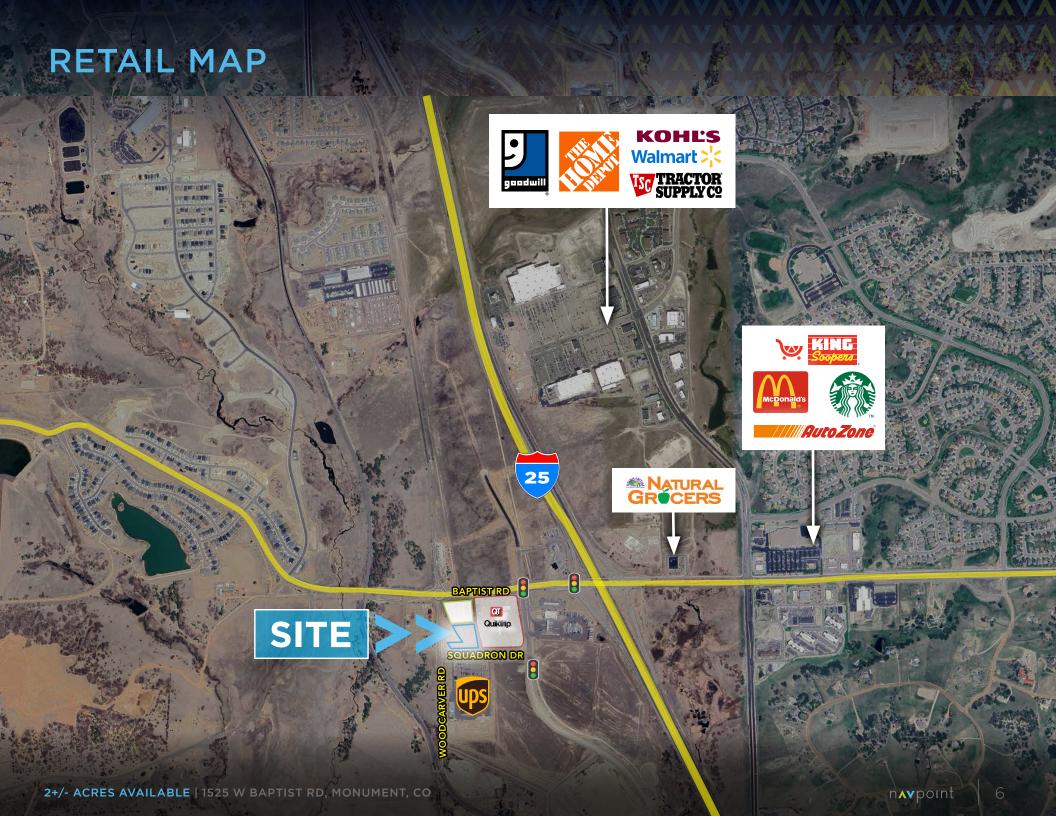

# RARE COMMERCIAL DEVELOPMENT OPPORTUNITY ADJACENT TO NEW QUIKTRIP

2+/- ACRES AVAILABLE | W BAPTIST RD

1525 W Baptist Rd, Monument, CO 80132

**CONTRACT PENDING** 

BAPTIST RD

~89,939 VEHICLES **PER DAY** 

MIKE QUINLAN Brokerage Services mike.quinlan@navpointre.com **p:** 303.726.4730

### **EXECUTIVE SUMMARY**

**NavPoint Real Estate Group** is pleased to present this rare ~2 Acre lot adjacent to a new Quiktrip located off I-25 Highway and W Baptist Road in Monument, CO. The land is adjacent to a new high-volume QuikTrip store, boasting exceptional frontage and visibility and convenient access with a signalized intersection and multiple entry points.

#### **Investment Highlights**

- · Rare commercial development in Monument, CO
- Prime visibility and access from I-25
- Adjacent to new QuikTrip