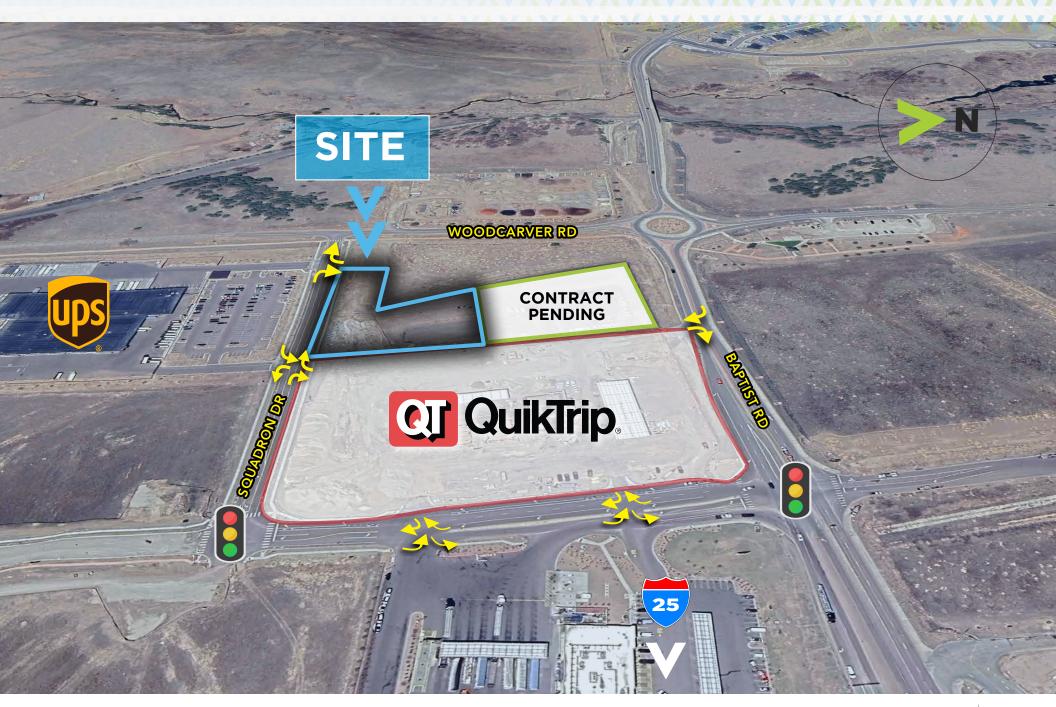

### **EXECUTIVE SUMMARY**

**NavPoint Real Estate Group** is pleased to present this rare ~2 Acre lot adjacent to a new Quiktrip located off I-25 Highway and W Baptist Road in Monument, CO. The land is adjacent to a new high-volume QuikTrip store, boasting exceptional frontage and visibility and convenient access with a signalized intersection and multiple entry points.

#### **Investment Highlights**

- · Rare commercial development in Monument, CO
- Prime visibility and access from I-25
- Adjacent to new QuikTrip