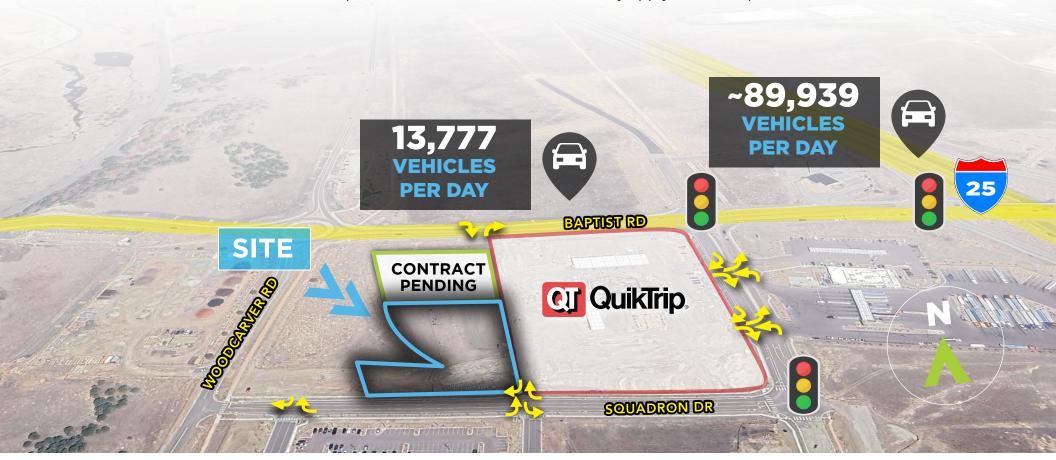

# RARE COMMERCIAL DEVELOPMENT OPPORTUNITY ADJACENT TO NEW QUIKTRIP

2+/- ACRES AVAILABLE | W BAPTIST RD

1525 W Baptist Rd, Monument, CO 80132

**CONTRACT PENDING** 

BAPTIST RD

~89,939 VEHICLES **PER DAY** 

MIKE QUINLAN Brokerage Services mike.quinlan@navpointre.com **p:** 303.726.4730

### **EXECUTIVE SUMMARY**

**NavPoint Real Estate Group** is pleased to present this rare ~2 Acre lot adjacent to a new Quiktrip located off I-25 Highway and W Baptist Road in Monument, CO. The land is adjacent to a new high-volume QuikTrip store, boasting exceptional frontage and visibility and convenient access with a signalized intersection and multiple entry points.

#### **Investment Highlights**

- · Rare commercial development in Monument, CO
- Prime visibility and access from I-25
- Adjacent to new QuikTrip