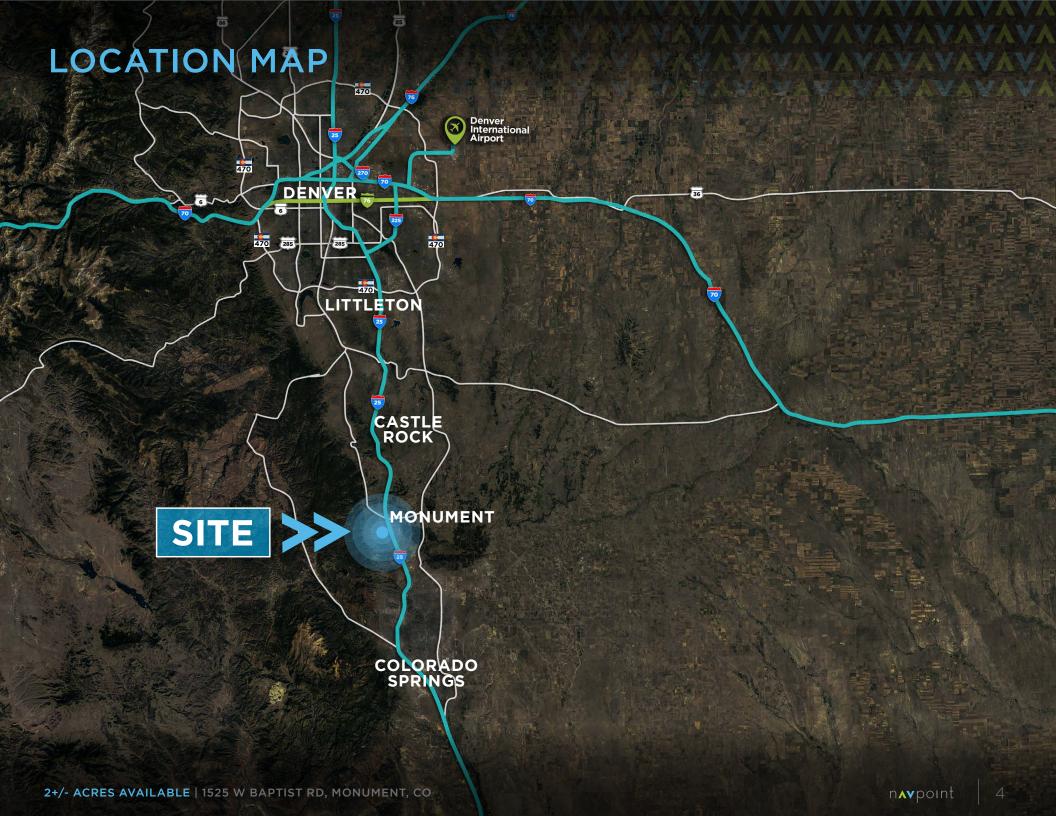

### **EXECUTIVE SUMMARY**

**NavPoint Real Estate Group** is pleased to present this rare ~2 Acre lot adjacent to a new Quiktrip located off I-25 Highway and W Baptist Road in Monument, CO. The land is adjacent to a new high-volume QuikTrip store, boasting exceptional frontage and visibility and convenient access with a signalized intersection and multiple entry points.