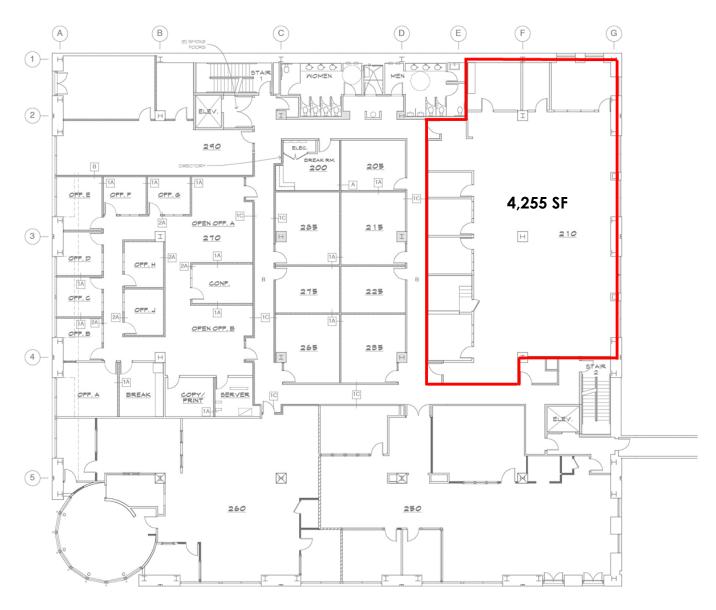

## FLOOR PLAN — SUITE 210

PROPOSED SECOND FLOOR PLAN SCALE 1/8" - 1'-0" 
 LEGEND

 (E) WALLS TO REMAIN

 (M) 1 HR FIRE RATED WALLS

 (E) 1 HR WALLS TO REMAIN

 (E) WALLS REMOVED

 (N) PARTITION WALLS

DENNIS DIEGO ARCHITECT AIA 1127 KING STREET SANTA CRUZ, CA. 95060 831 459 7566 FAX 459 7571

**SUITE 210** 

± 4,255 SF

While the information contained herein is deemed reliable, we cannot guarantee its accuracy. All information should be verified.

INTEGRITY 
SERVICE 
RESULTS