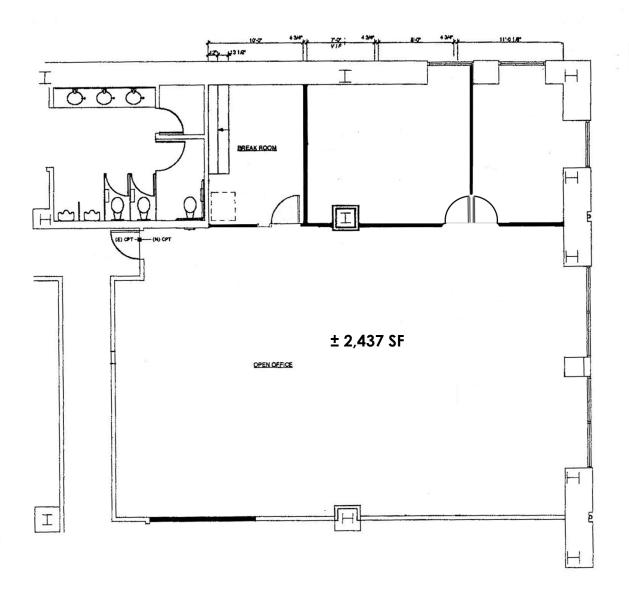

## FLOOR PLAN — SUITE 310

**SUITE 310** 

± 2,437 SF

While the information contained herein is deemed reliable, we cannot guarantee its accuracy. All information should be verified.

INTEGRITY SERVICE RESULTS