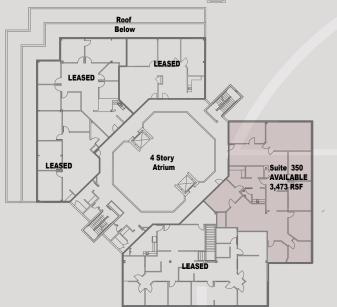

## **AVAILABILITIES**

Suite 140 - 1,618 RSF • Suite 350 - 3,473 RSF • Suite 410 - 3,512 RSF

WWW.CBRE.US/EMBASSYPORTFOLIO

FOR MORE INFORMATION, PLEASE CONTACT: susan lines

+1 330 670 4411

steve lazarides

+1 330 670 4410 susan.lines@cbre.com steve.lazarides@cbre.com CBRE

## Rental Rate: \$19.00 per RSF

- Rates include parking, in-suite cleaning, water, sewer, and gas.
- Tenant pays in-suite electric and pro-rata share of common area electric.

Suite 350 - 3,473 RSF

Suite 410 - 3,512 RSF