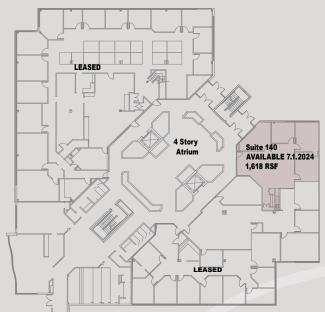

Suite 140 - 1,618 RSF

Roof Below

4 Story
Atrium

Suite 410
AVAILABLE
3,512 RSF

4040 Embassy Parkway, Akron, Ohio 44333

FOR MORE INFORMATION, PLEASE CONTACT:

susan lines +1 330 670 4411

susan.lines@cbre.com

steve lazarides