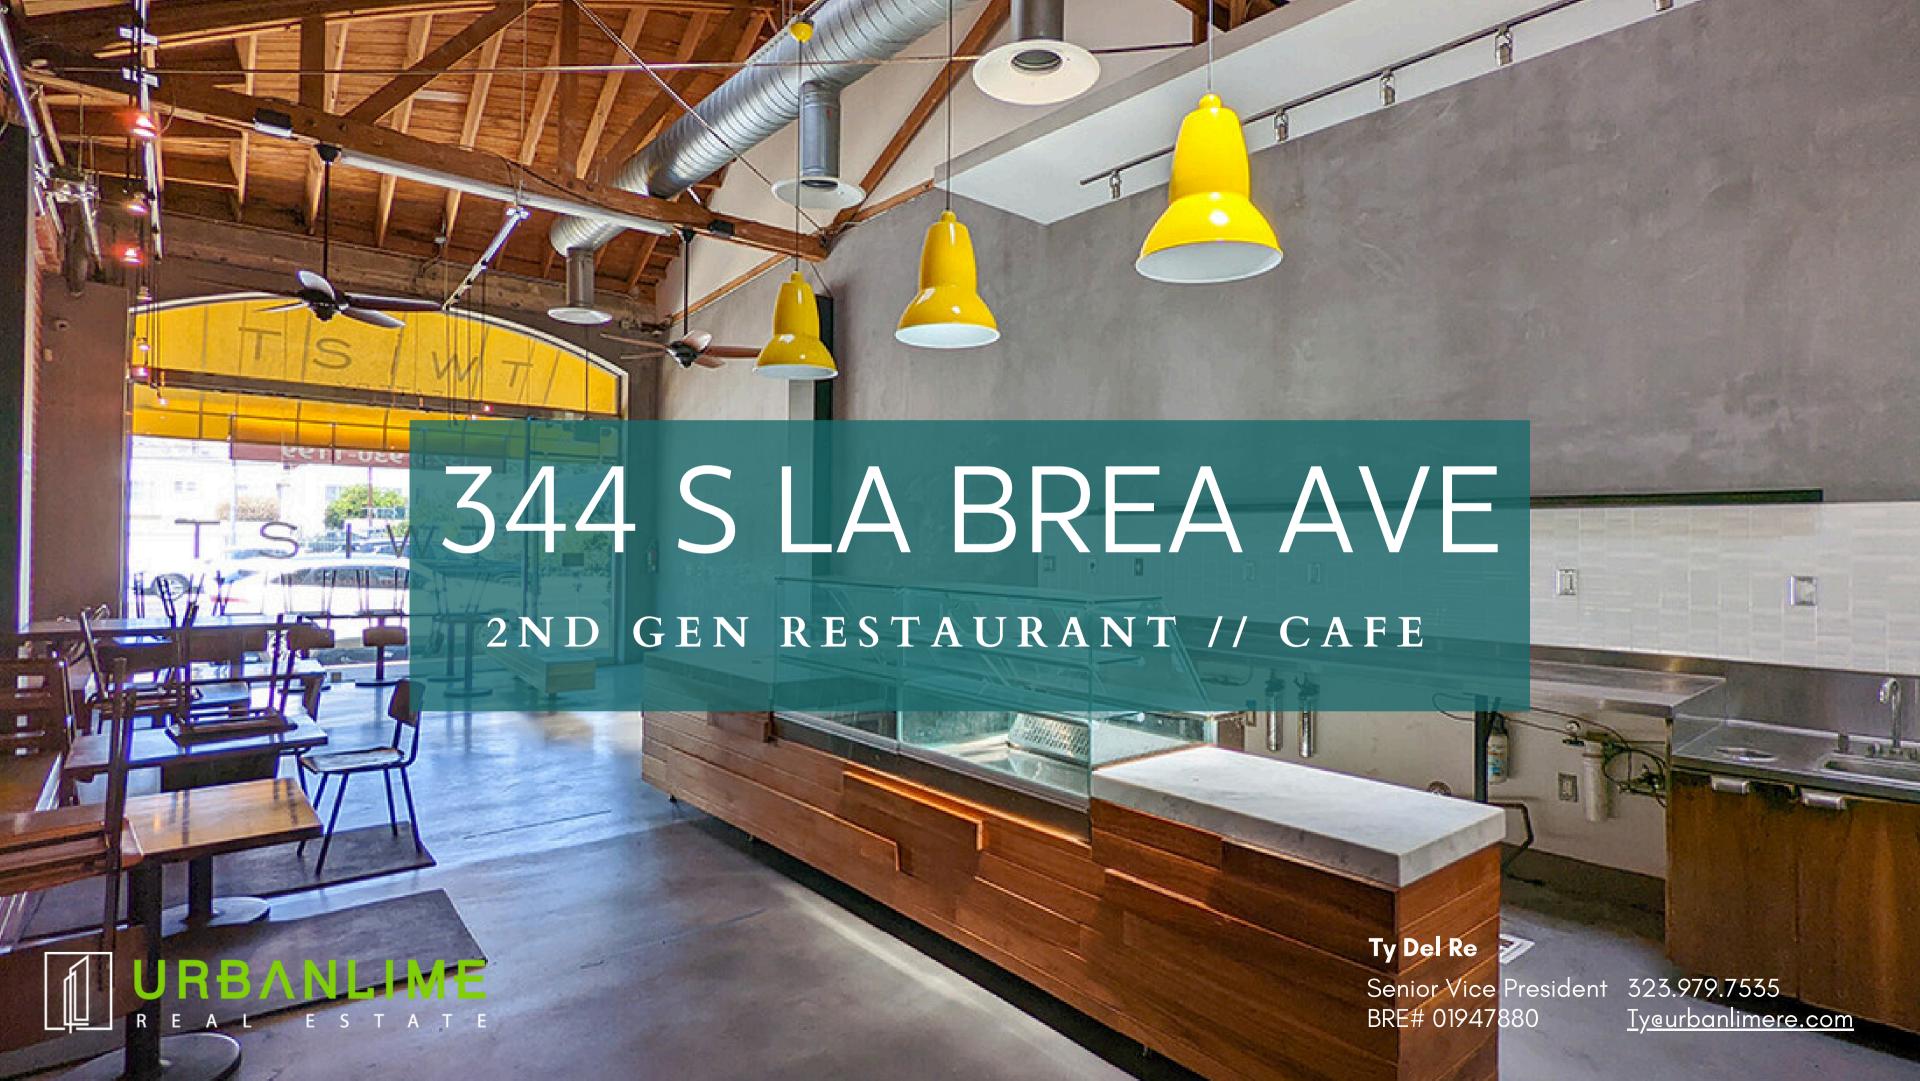

## 344 S LA BREA AVE.

Located at 344 S La Brea Avenue, just south of 3rd Street, this prime location offers an exceptional opportunity for any restaurant or café concept. The property is surrounded by a dense mix of commercial businesses, trendy boutiques, and residential neighborhoods. With high pedestrian and vehicular traffic throughout the day, the area provides outstanding visibility and access.

- 2nd Gen Restaurant / Cafe
- Beautiful Bow-Truss Ceilings
- ~ 2,000 SF
- Rent: Call Broker
- Approx. 12' Hood
- Grease Interceptor
- Walk-in cooler
- Two Restrooms
- RBP Eligible
- Office space