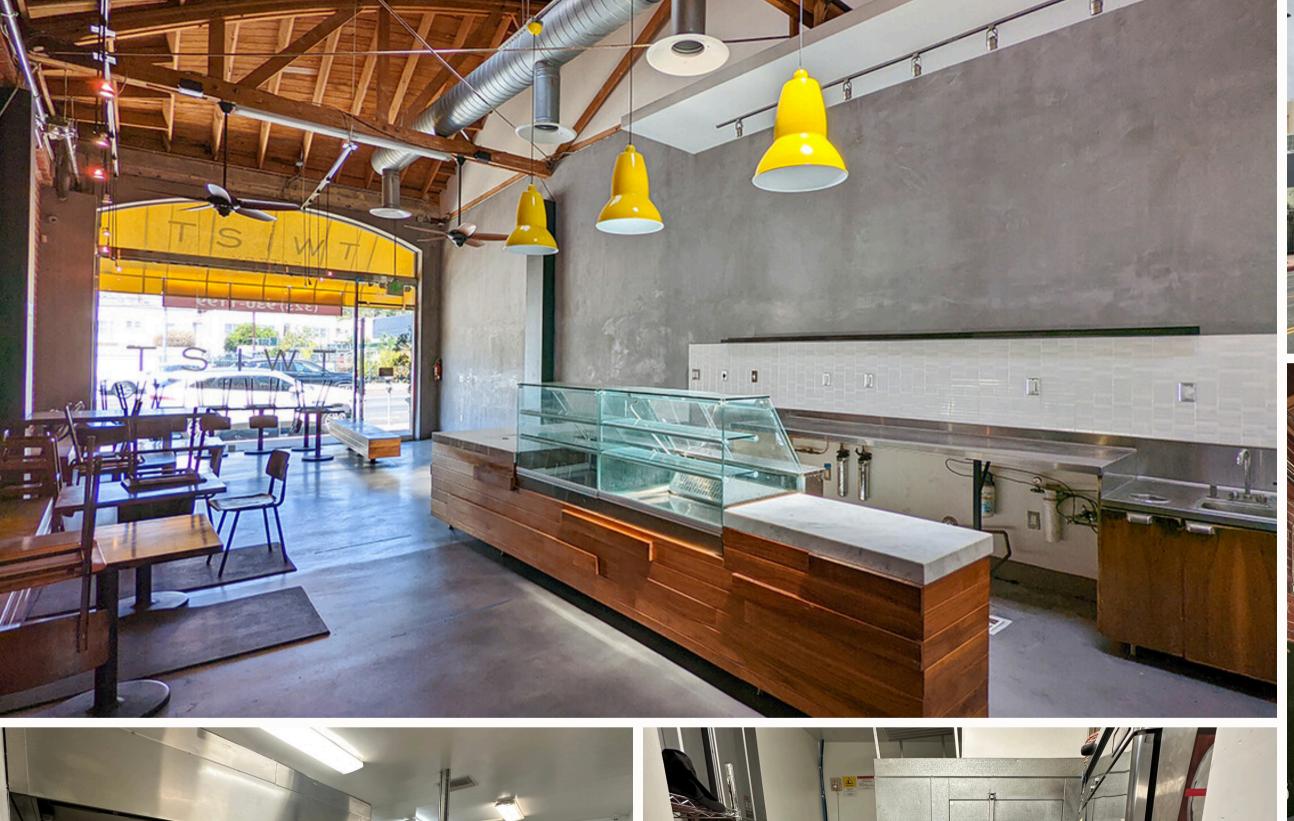

- 2nd Gen Restaurant / Cafe
- Beautiful Bow-Truss Ceilings
- ~ 2,000 SF
- Rent: Call Broker
- Approx. 12' Hood
- Grease Interceptor
- Walk-in cooler
- Two Restrooms
- RBP Eligible
- Office space