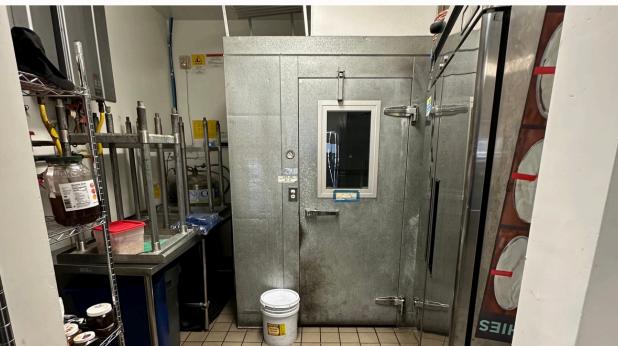

- 2nd Gen Restaurant / Cafe
- Beautiful Bow-Truss Ceilings
- ~ 2,000 SF
- Rent: Call Broker
- Approx. 12' Hood
- Grease Interceptor
- Walk-in cooler
- Two Restrooms
- RBP Eligible
- Office space