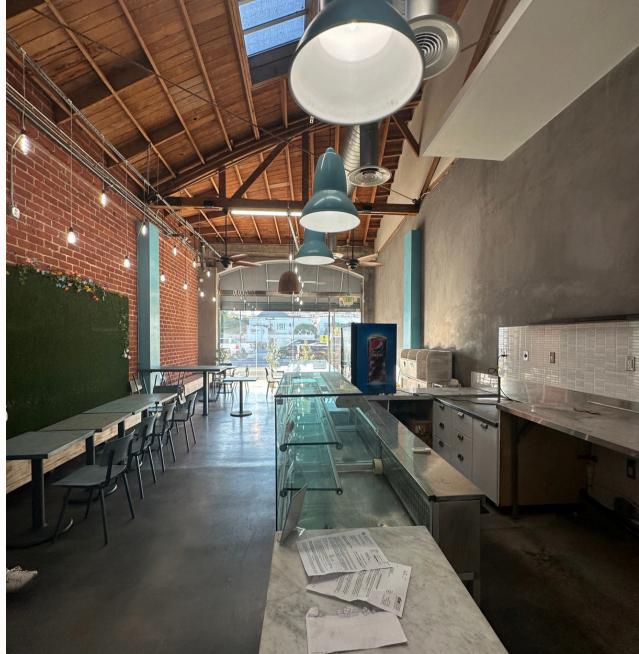

- 2nd Gen Restaurant / Cafe
- Beautiful Bow-Truss Ceilings
- ~ 2,000 SF
- Rent: Call Broker
- Approx. 12' Hood
- Grease Interceptor
- Walk-in cooler
- Two Restrooms
- RBP Eligible
- Office space