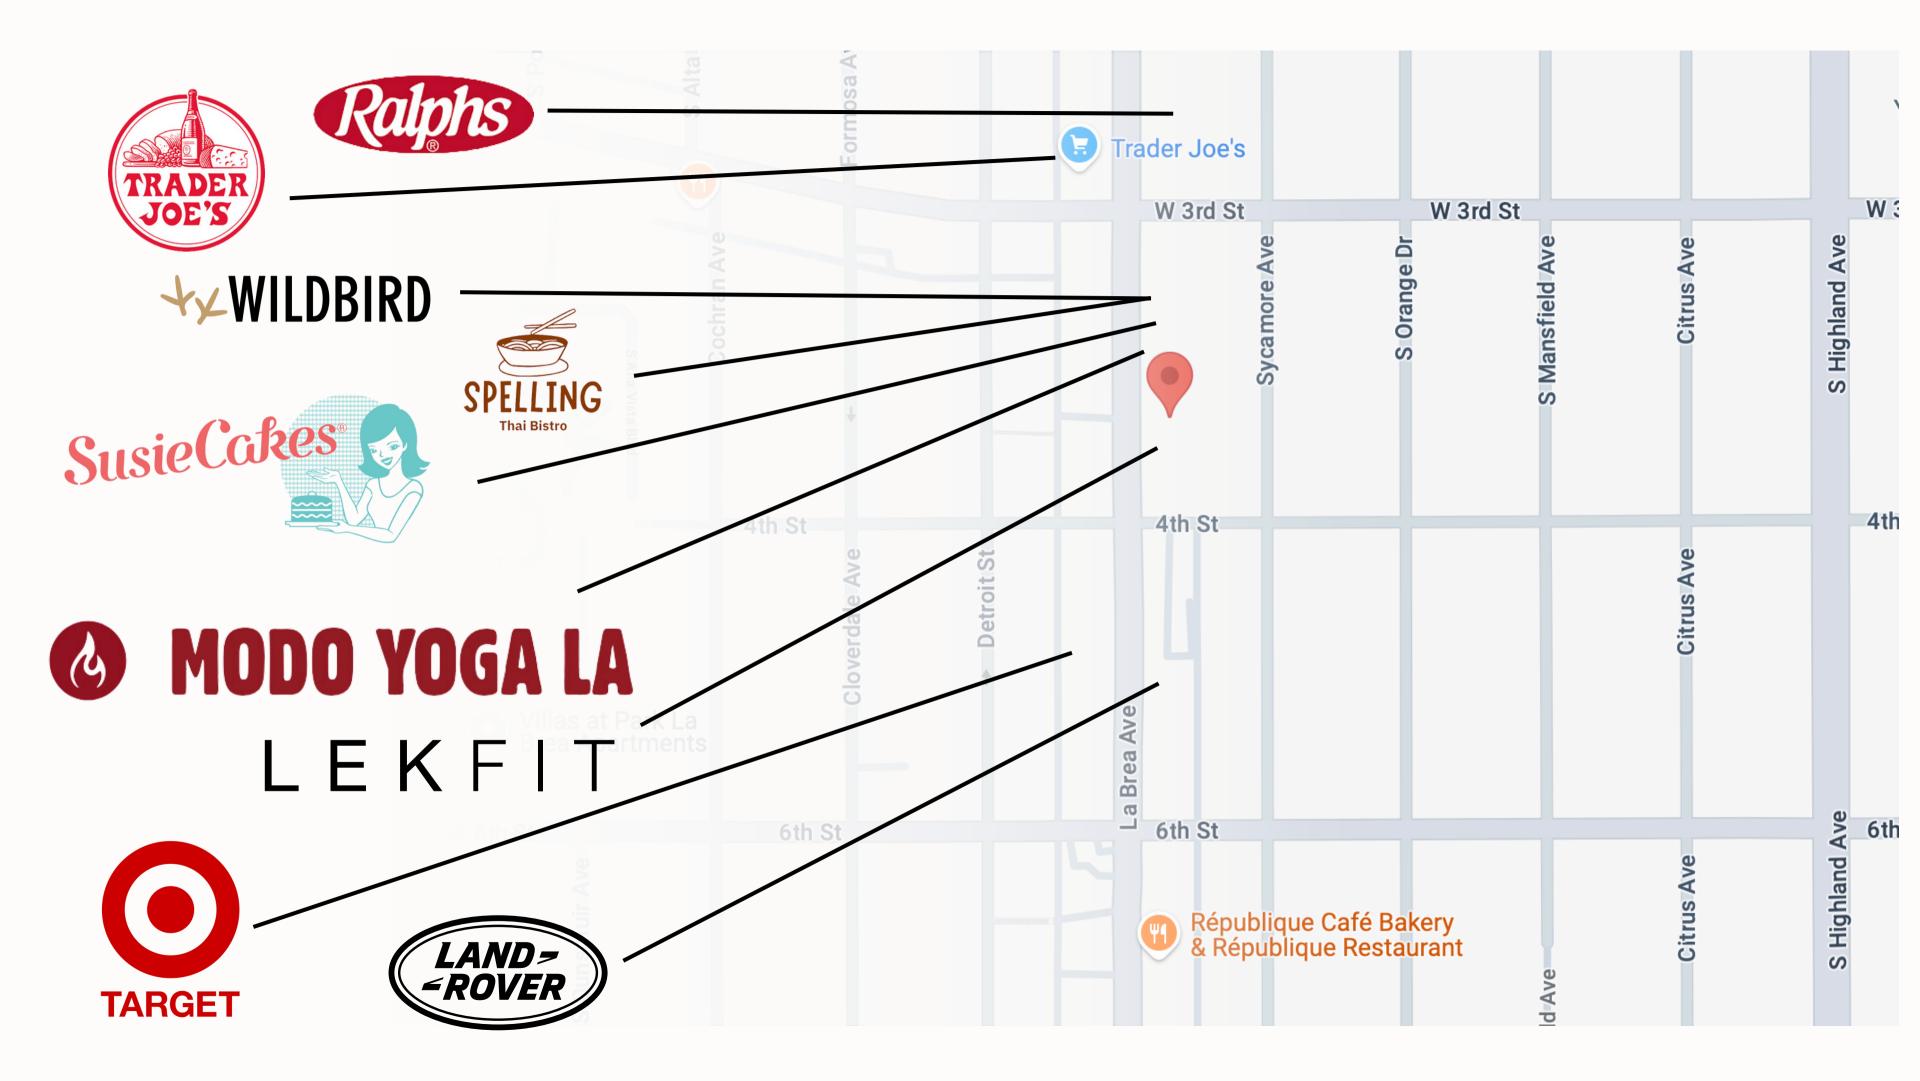

## **Neighbors include:**

Susiecakes, Modo Yoga, Lekfit, Target, Range Rover/Jaguar, Wild Bird, Spelling Thai Bistro, and more!