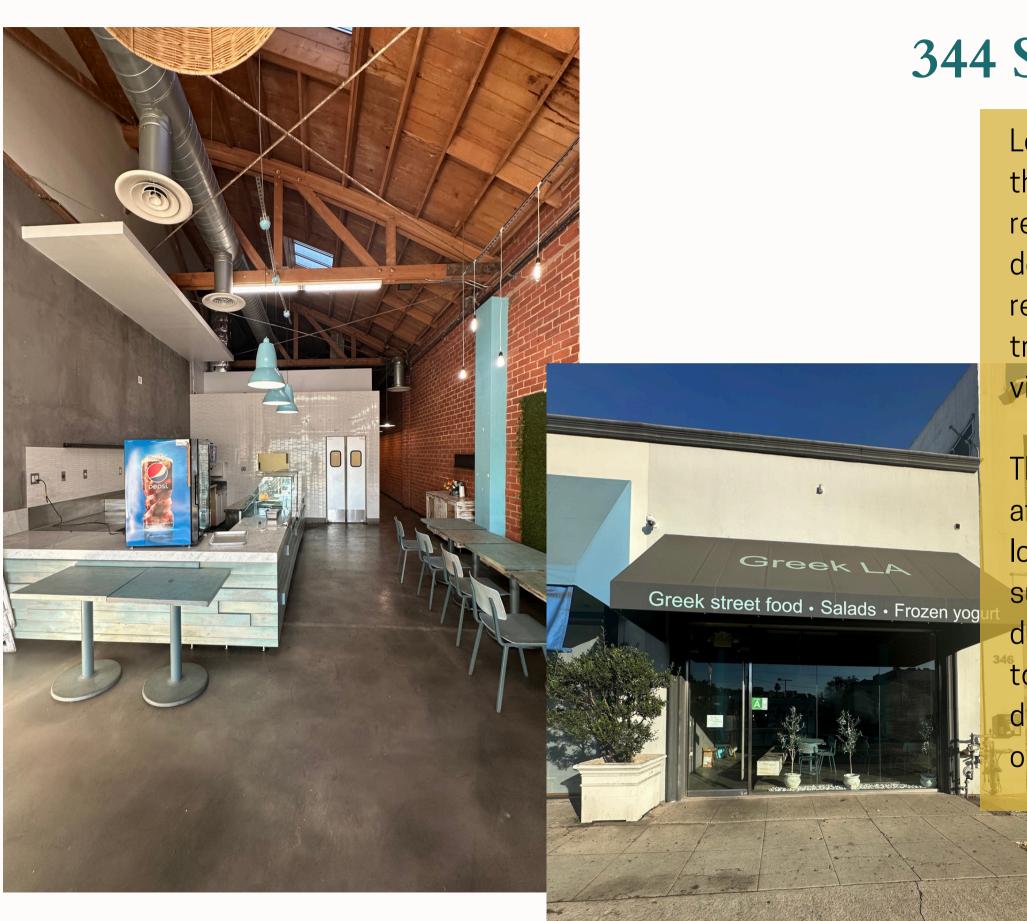

## 344 S LA BREA AVE.

Located at 344 S La Brea Avenue, just south of 3rd Street, this prime location offers an exceptional opportunity for any restaurant or café concept. The property is surrounded by a dense mix of commercial businesses, trendy boutiques, and residential neighborhoods. With high pedestrian and vehicular traffic throughout the day, the area provides outstanding visibility and access.

The La Brea corridor is renowned for its eclectic energy, attracting locals, professionals, and visitors alike. Its central location places it within minutes of popular neighborhoods such as Miracle Mile, West Hollywood, and the Fairfax District, drawing a diverse and loyal customer base. Whether catering to busy lunchtime crowds, weekend shoppers, or evening diners, this address is primed to deliver consistent business opportunities.