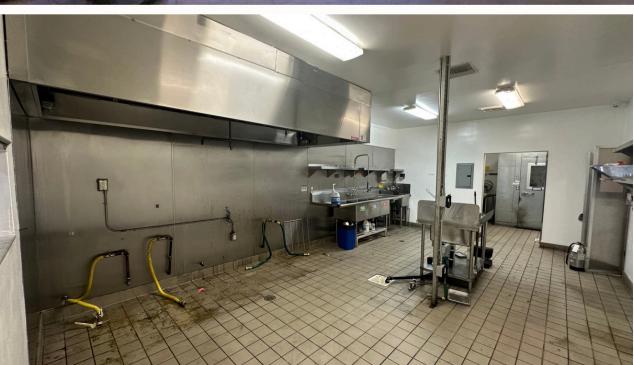

- 2nd Gen Restaurant / Cafe
- Beautiful Bow-Truss Ceilings
- ~ 2,000 SF
- Rent: Call Broker
- Approx. 12' Hood
- Grease Interceptor
- Walk-in cooler
- Two Restrooms
- RBP Eligible
- Office space