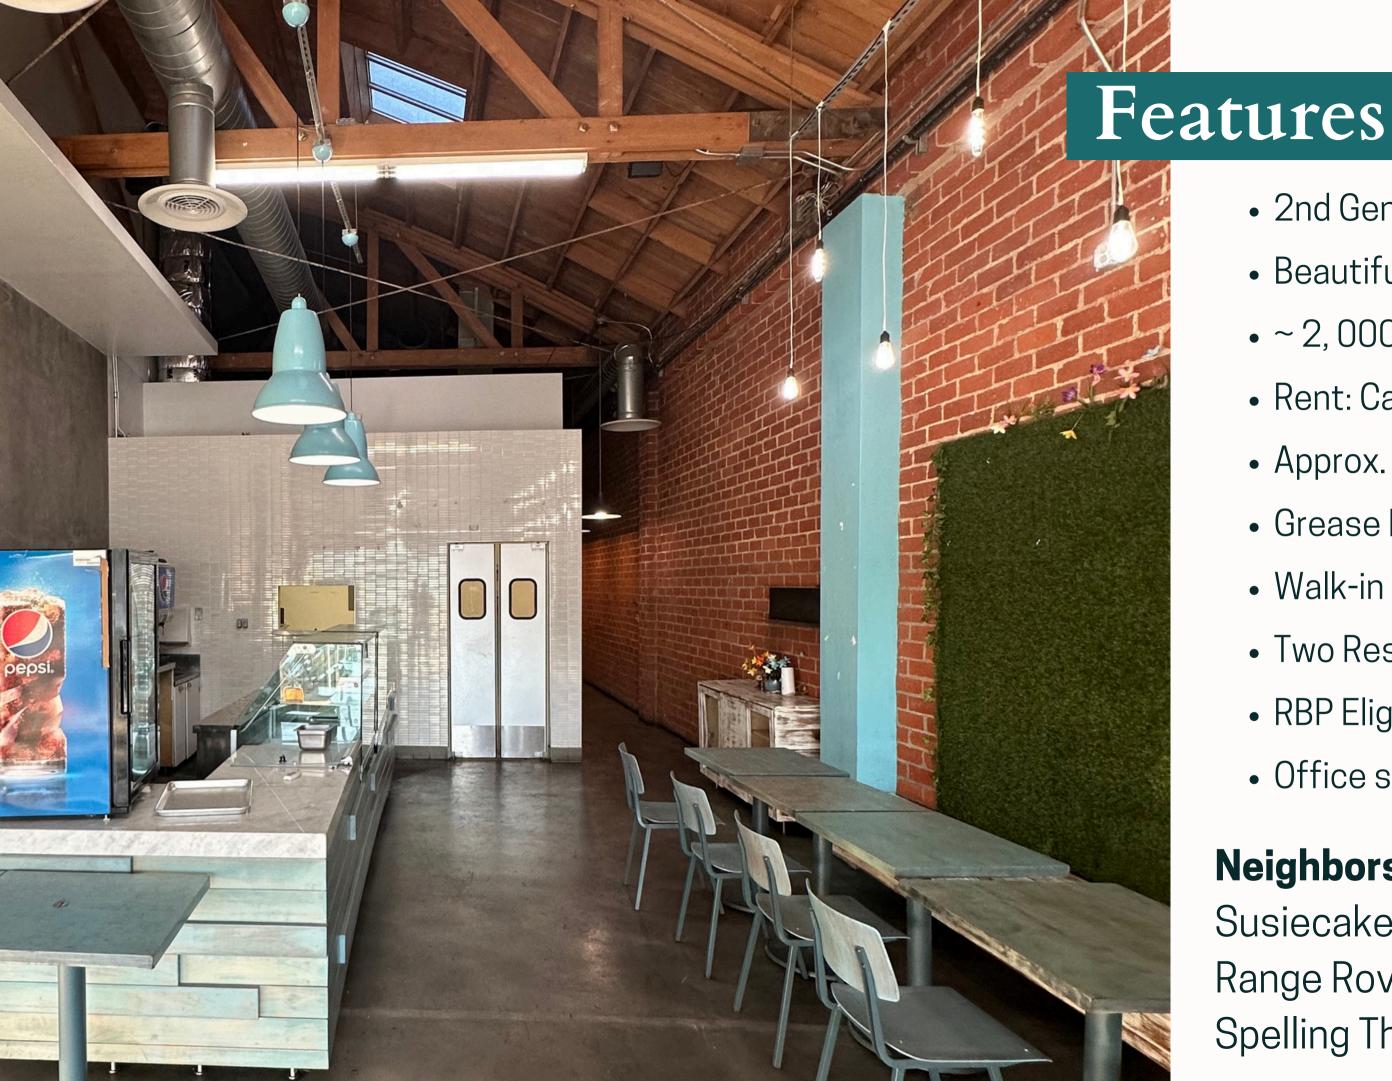

- 2nd Gen Restaurant / Cafe
- Beautiful Bow-Truss Ceilings
- ~ 2,000 SF
- Rent: Call Broker
- Approx. 12' Hood
- Grease Interceptor
- Walk-in cooler
- Two Restrooms
- RBP Eligible
- Office space

## **Neighbors include:**

Susiecakes, Modo Yoga, Lekfit, Target, Range Rover/Jaguar, Wild Bird, Spelling Thai Bistro, and more!