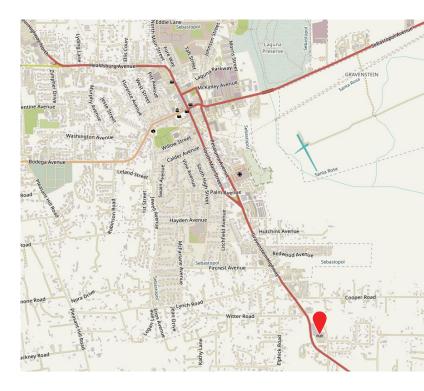

## LOCATION MAP

1365 GRAVENSTEIN HWY SOUTH SEBASTOPOL. CA

INDUSTRIAL FOOD AND BEVERAGE FACILITY FOR LEASE

Keegan & Coppin Co., Inc. 1355 North Dutton Avenue Santa Rosa, CA 95401 www.keegancoppin.com (707) 528-1400