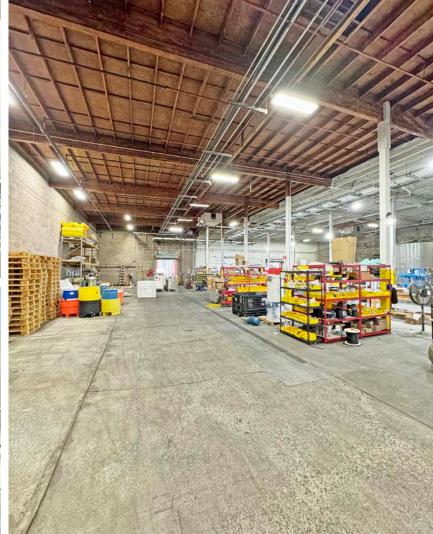

# PROPERTY PHOTOS

1365 GRAVENSTEIN HWY SOUTH SEBASTOPOL. CA

INDUSTRIAL FOOD AND BEVERAGE FACILITY FOR LEASE

PRESENTED BY:

MIKE FLITNER, PARTNER
KEEGAN & COPPIN CO., INC.
LIC # 00840890 (707) 528-1400, EXT 239
MFLITNER@KEEGANCOPPIN.COM