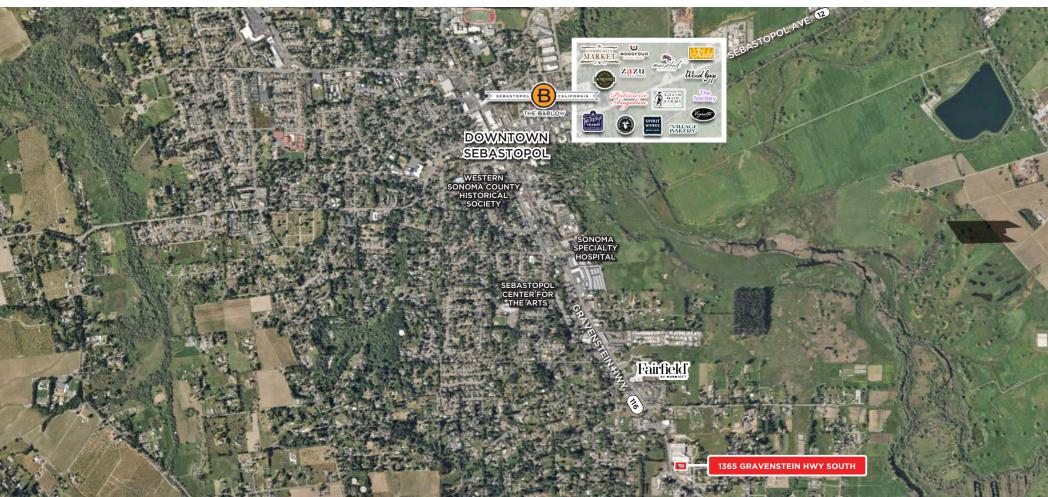

## LOCATION MAP

1365 GRAVENSTEIN HWY SOUTH SEBASTOPOL. CA

INDUSTRIAL FOOD AND BEVERAGE FACILITY FOR LEASE

Keegan & Coppin Co., Inc. 1355 North Dutton Avenue Santa Rosa, CA 95401 www.keegancoppin.com (707) 528-1400