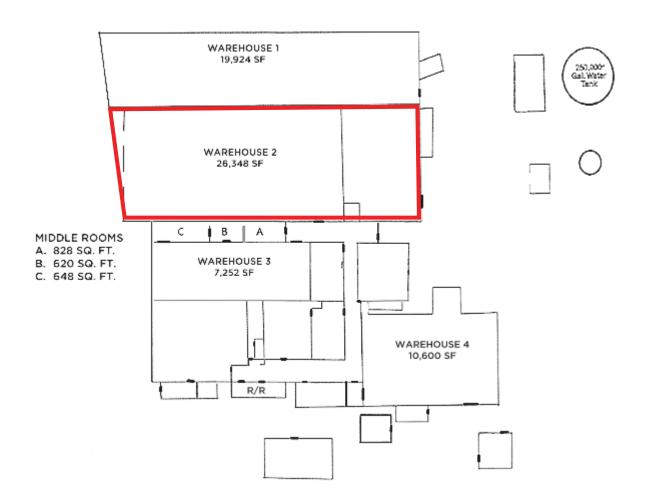

### **HIGHLIGHTS**

- 26,748sf divisible down to 13,174sf
- 480v 3 phase
- Warehouse office and Lab
- 21.5 Ft clear height
- Floor drains throughout
- Ideal for Beverage production or barrel storage
- Roof access for large tanks by crain.
- Chiller and boiler
- Waste water system
- Common area restrooms maintained by professional janitorial service
- Gated Property
- Nightly patrols by security company