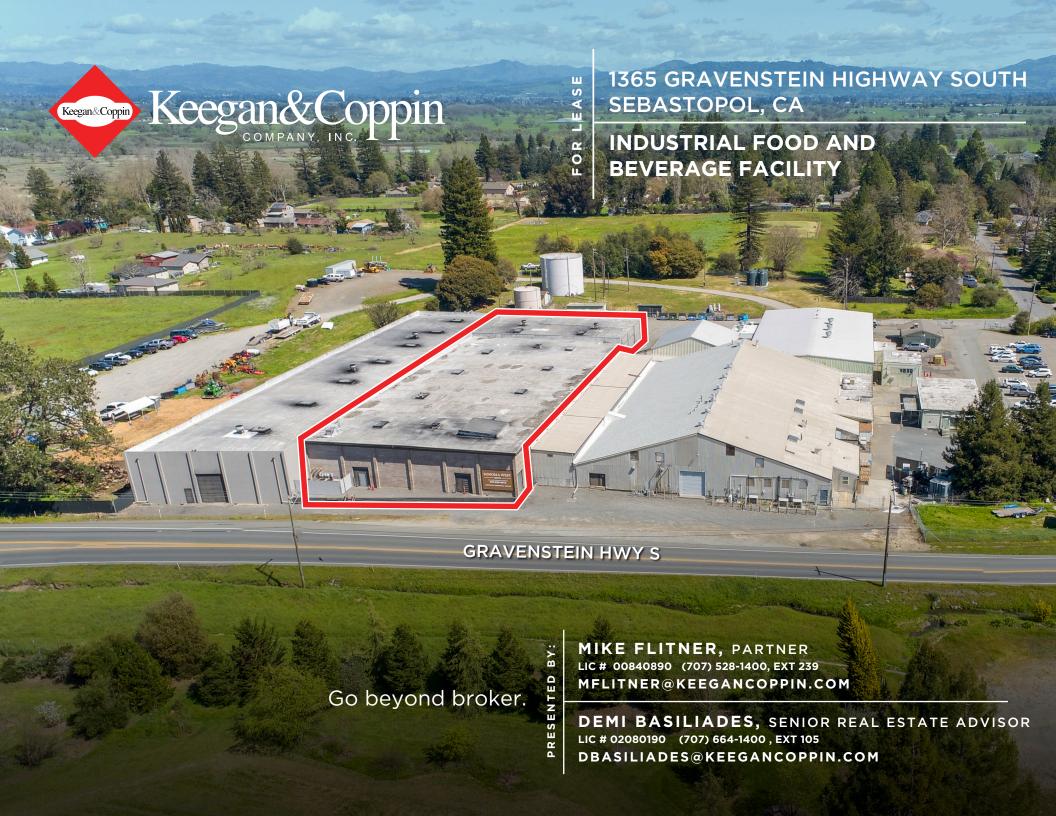

## PROPERTY DETAILS

1365 GRAVENSTEIN HWY SOUTH SEBASTOPOL. CA

INDUSTRIAL FOOD AND BEVERAGE FACILITY FOR LEASE

### **HIGHLIGHTS**

- 26,748sf divisible down to 13,174sf
- 480v 3 phase
- Warehouse office and Lab
- 21.5 Ft clear height
- Floor drains throughout
- Ideal for Beverage production or barrel storage
- Roof access for large tanks by crain.
- Chiller and boiler
- Waste water system
- Common area restrooms maintained by professional janitorial service
- Gated Property
- Nightly patrols by security company

#### **LEASE TERMS**

#### Rate

\$1 psf Industrial Gross Plus CAM

#### **Terms**

3 - 5 years

PRESENTED BY:

MIKE FLITNER, PARTNER
KEEGAN & COPPIN CO., INC.
LIC # 00840890 (707) 528-1400, EXT 239
MFLITNER@KEEGANCOPPIN.COM

1365 GRAVENSTEIN HWY SOUTH SEBASTOPOL. CA