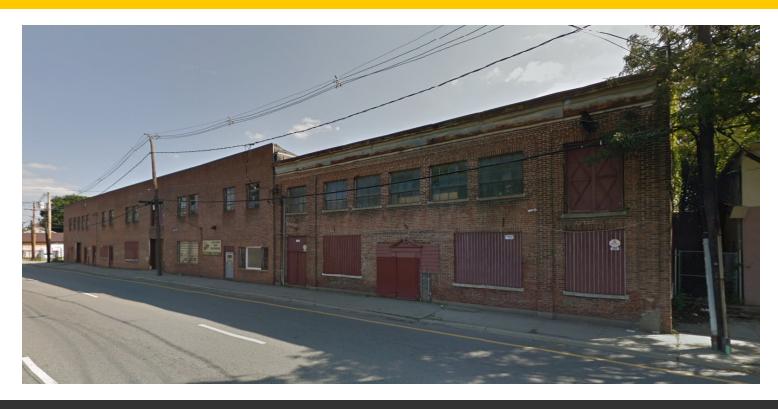

# STORAGE / WAREHOUSE - ARTISANS

404, 406 MAPLE STREET, POUGHKEEPSIE, NY 12601

### MID-HUDSON BRIDGE AREA - US ROUTE 44 / NYS ROUTE 55

ADDRESS: Westbound

U.S. Route 44 / NYS Route 55 404, 406 Maple Street Poughkeepsie, NY 12601

**LOCATION:** Dutchess County

Central Business District

#### PROPERTY OVERVIEW

CR Properties Group, LLC is pleased to offer For Sale a Storage / Warehouse Building on U.S. Route 44 / 55, 404, 406 Maple Street, Poughkeepsie, NY 12601. This Building is 21,142 SF with a total of 0.44 Acres. A daily traffic count of 46,043 on US Route 44/55 East/West Arterial.

This space is perfect space for Artisan's for its Northern Light Exposure. 5 Minutes from the Metro-North Hudson Line, Poughkeepsie Train Station to Grand Central Terminal. The station serves MTA and Amtrak as well as local and regional bus services Metro-North Hudson Line to Grand Central Terminal is 1 hour and 50 minutes. Poughkeepsie Amtrak to Penn Station

### ARTISAN SPACE - NORTHERN LIGHT EXPOSURE