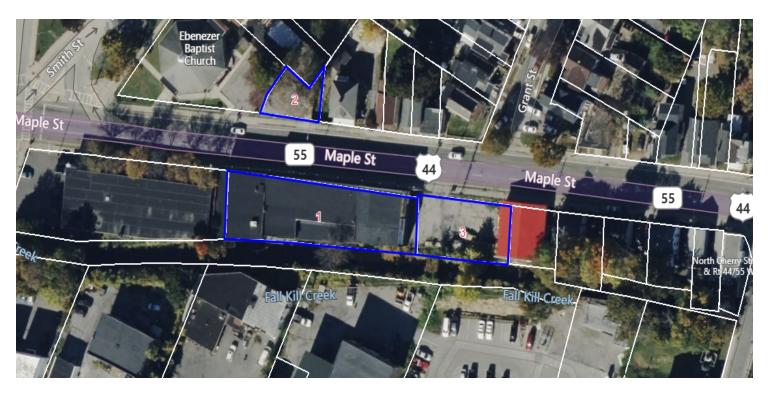

### MID-HUDSON BRIDGE AREA - US ROUTE 44 / NYS ROUTE 55

ADDRESS: Westbound

U.S. Route 44 / NYS Route 55 404, 406 Maple Street Poughkeepsie, NY 12601

**LOCATION:** Dutchess County

Central Business District

LOT SIZE: 0.44 Acres

**BUILDING SIZE:** 21,142 SF

TRAFFIC COUNT: US Route 44/55 - 46,043 AADT

ASKING PRICE: \$695,000

#### PROPERTY OVERVIEW

CR Properties Group, LLC is pleased to offer For Sale a Storage / Warehouse Building on U.S. Route 44 / 55, 404, 406 Maple Street, Poughkeepsie, NY 12601. This Building is 21,142 SF with a total of 0.44 Acres. A daily traffic count of 46,043 on US Route 44/55 East/West Arterial.