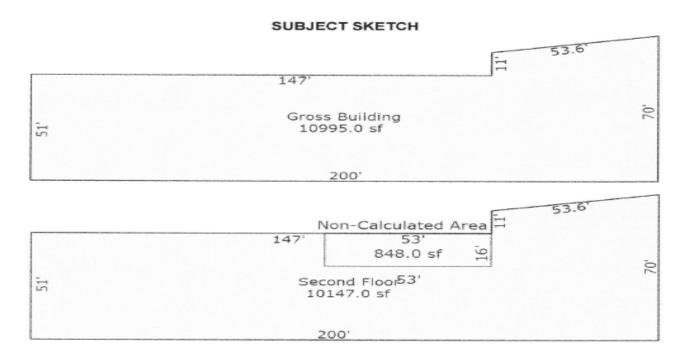

LOT SIZE: 0.44 Acres

**BUILDING SIZE:** 21,142 SF

TRAFFIC COUNT: US Route 44/55 - 46,043 AADT

ASKING PRICE: \$695,000

#### PROPERTY OVERVIEW

CR Properties Group, LLC is pleased to offer For Sale a Storage / Warehouse Building on U.S. Route 44 / 55, 404, 406 Maple Street, Poughkeepsie, NY 12601. This Building is 21,142 SF with a total of 0.44 Acres. A daily traffic count of 46,043 on US Route 44/55 East/West Arterial.