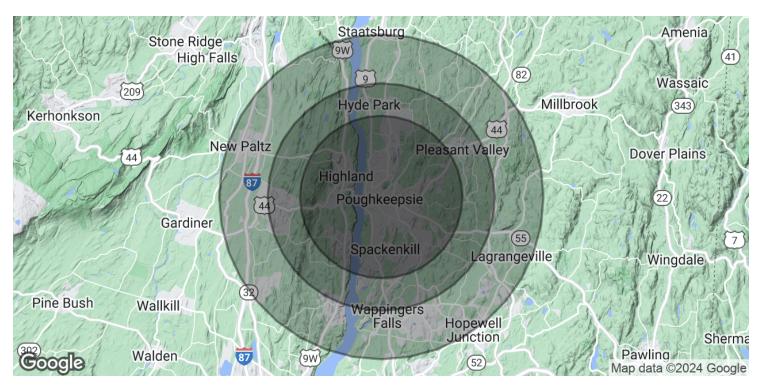

## MID-HUDSON VALLEY AREA OF NEW YORK STATE

| POPULATION                           | 5 MILES               | 7 MILES               | 10 MILES               |
|--------------------------------------|-----------------------|-----------------------|------------------------|
| Total Population                     | 93,466                | 124,997               | 195,056                |
| Average Age                          | 39.9                  | 41.4                  | 41.8                   |
| Average Age (Male)                   | 38.9                  | 40.1                  | 40.6                   |
| Average Age (Female)                 | 40.8                  | 42.5                  | 43.0                   |
|                                      |                       |                       |                        |
|                                      |                       |                       |                        |
| HOUSEHOLDS & INCOME                  | 5 MILES               | 7 MILES               | 10 MILES               |
| HOUSEHOLDS & INCOME Total Households | <b>5 MILES</b> 38,565 | <b>7 MILES</b> 52,100 | <b>10 MILES</b> 79,595 |
|                                      |                       |                       |                        |
| Total Households                     | 38,565                | 52,100                | 79,595                 |
| Total Households # of Persons per HH | 38,565<br>2.4         | 52,100<br>2.4         | 79,595<br>2.5          |

<sup>\*</sup> Demographic data derived from 2020 ACS - US Census