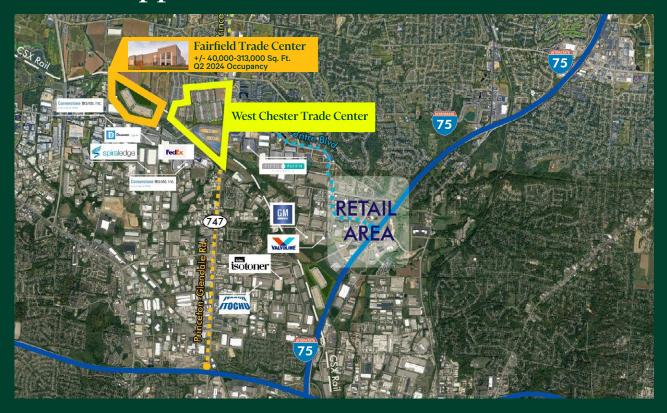

Excellent Midwest location for local, regional and national distribution & e-commerce support.

The Park's location in pro-business Butler County, Ohio is within a 2-day drive of 60% of the United States population.

Additional incentives may be available through Jobs Ohio and West Chester Township.

With easy access to I-75 and I-275, the park is at the center of Cincinnati's proven manufacturing and distribution hub.