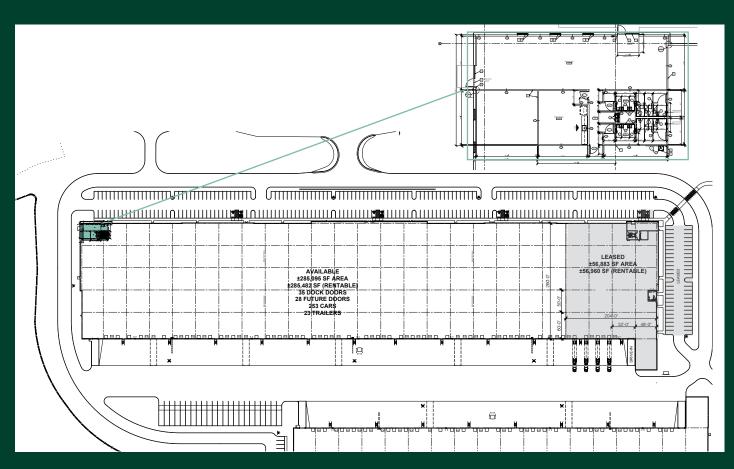

# Building 10 - 7753 Union Centre Blvd.

| Building Size             | +/- 342,442 SF                                |
|---------------------------|-----------------------------------------------|
| Available Sq. Ft.         | +/- 285,482 SF                                |
| Avail. Office Sq. Ft.     | +/- 2,400 SF                                  |
| Building<br>Dimensions    | 260' x 1,292'                                 |
| Building<br>Configuration | Rear-load                                     |
| Column<br>Bay Spacing     | 52' x 50', Loading Bay<br>52' x 60'           |
| Power                     | (4) 800A panels evenly spaced along dock wall |
| Clear Height              | 36'                                           |
| Available<br>Dock Doors   | 35 Docks, 28 Future                           |
| Drive-In Doors            | 1                                             |
| Available<br>Parking      | 253 Auto, 23 Trailer                          |
| Fire Protection           | ESFR                                          |
| Lighting                  | LED w/motion sensors,<br>30 FC; 30" AFF       |
| Construction              | Tilt-Wall Concrete                            |
| Floor Slab                | 7" non-reinforced<br>conrete, 4000 PSI        |
| Truck Court               | 130'                                          |
| HVAC                      | 50°F at -0°F, 0.25 ACH                        |
|                           |                                               |

285K 36'

2023

SF AVAILABLE

**CLEAR HEIGHT** 

**YEAR BUILT** 