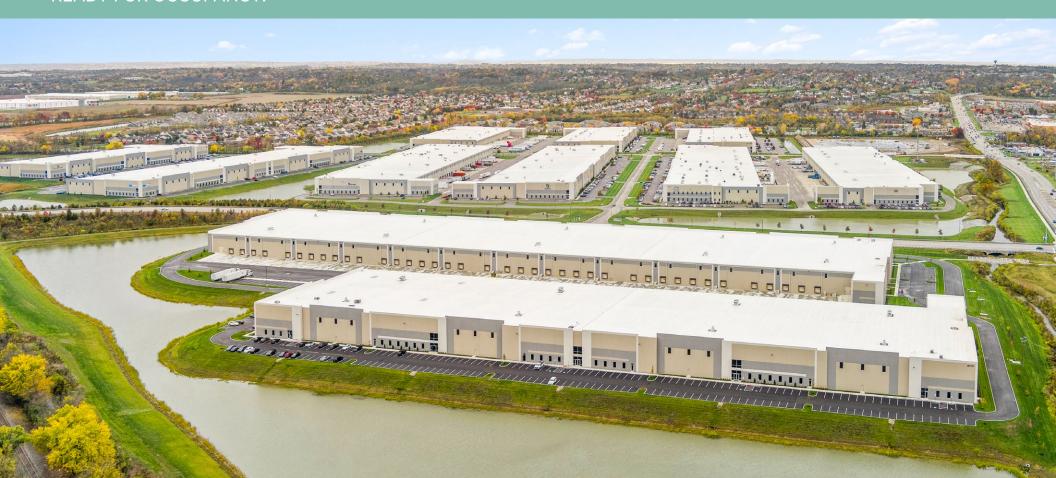

## West Chester Trade Center

Union Centre Blvd., West Chester Township, OH 45011

**READY FOR OCCUPANCY!** 

Park is located in Ohio's most populous township, West Chester Township, featuring superior labor diversity & costs, and affordable housing.

285K 36'

2023

SF AVAILABLE

**CLEAR HEIGHT** 

**YEAR BUILT** 