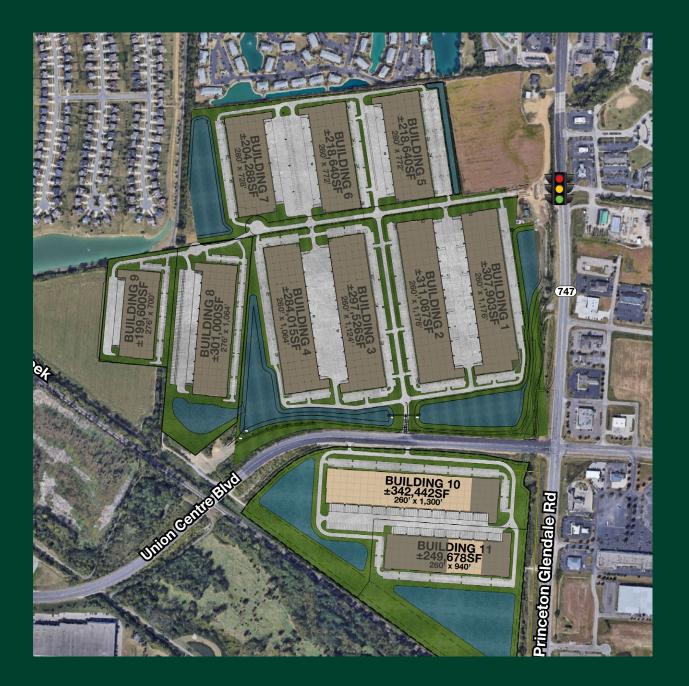

# Building 10 - 7753 Union Centre Blvd.

| Building Size             | +/- 342,442 SF                                |
|---------------------------|-----------------------------------------------|
| Available Sq. Ft.         | +/- 285,482 SF                                |
| Avail. Office Sq. Ft.     | +/- 2,400 SF                                  |
| Building<br>Dimensions    | 260' x 1,292'                                 |
| Building<br>Configuration | Rear-load                                     |
| Column<br>Bay Spacing     | 52' x 50', Loading Bay<br>52' x 60'           |
| Power                     | (4) 800A panels evenly spaced along dock wall |
| Clear Height              | 36'                                           |
| Available<br>Dock Doors   | 35 Docks, 28 Future                           |
| Drive-In Doors            | 1                                             |
| Available<br>Parking      | 253 Auto, 23 Trailer                          |
| Fire Protection           | ESFR                                          |
| Lighting                  | LED w/motion sensors,<br>30 FC; 30" AFF       |
| Construction              | Tilt-Wall Concrete                            |
| Floor Slab                | 7" non-reinforced<br>conrete, 4000 PSI        |
| Truck Court               | 130'                                          |
| HVAC                      | 50°F at -0°F, 0.25 ACH                        |
|                           |                                               |

### **Future Opportunities**