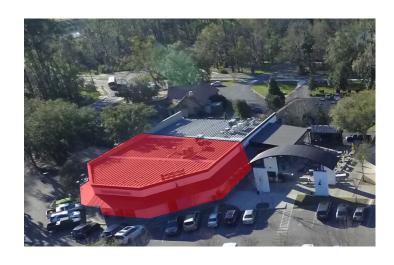

#### **Burn Boot Camp:**

- 3,343 SF
- Leased throughOctober 2027
- Price: \$850,000
- Cap Rate: 7%