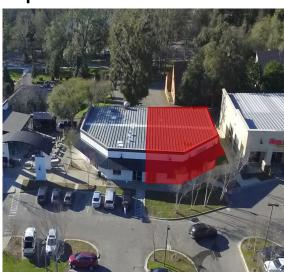

#### **US Post Office:**

- 1,450 SF
- Leased through
  October 2030
- Price: \$350,000
- Cap Rate: 6%