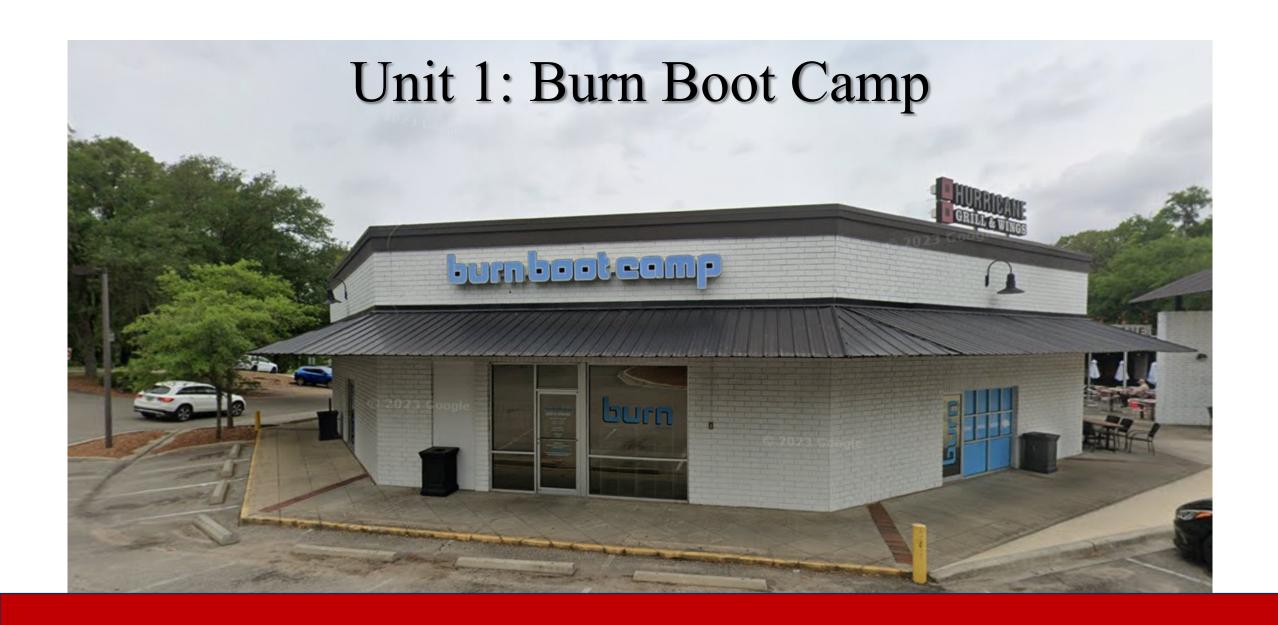

#### **Burn Boot Camp:**

- 3,343 SF
- Leased throughOctober 2027
- Price: \$850,000
- Cap Rate: 7%