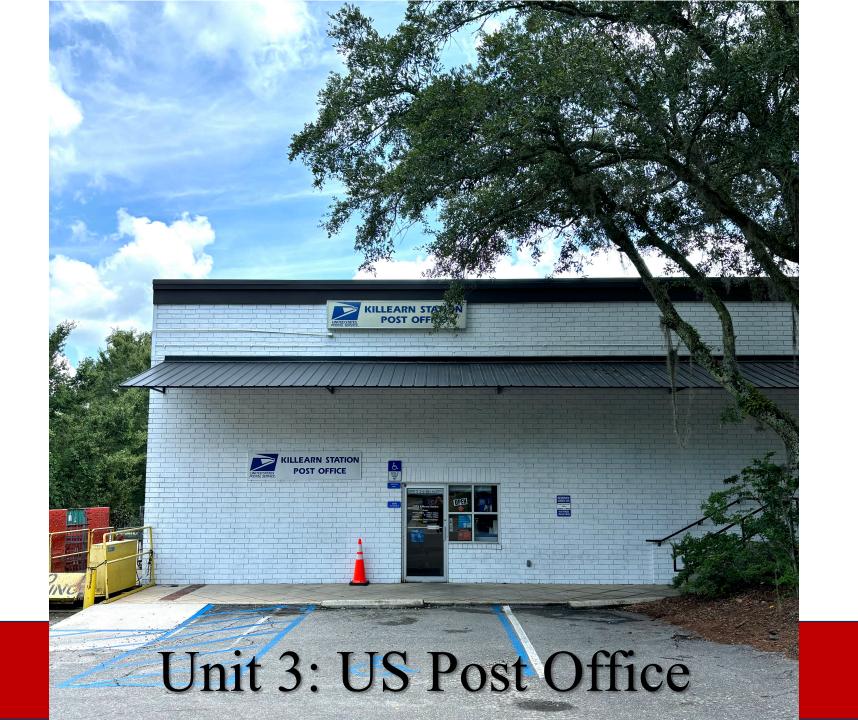

#### **US Post Office:**

- 1,450 SF
- Leased through
  October 2030
- Price: \$350,000
- Cap Rate: 6%