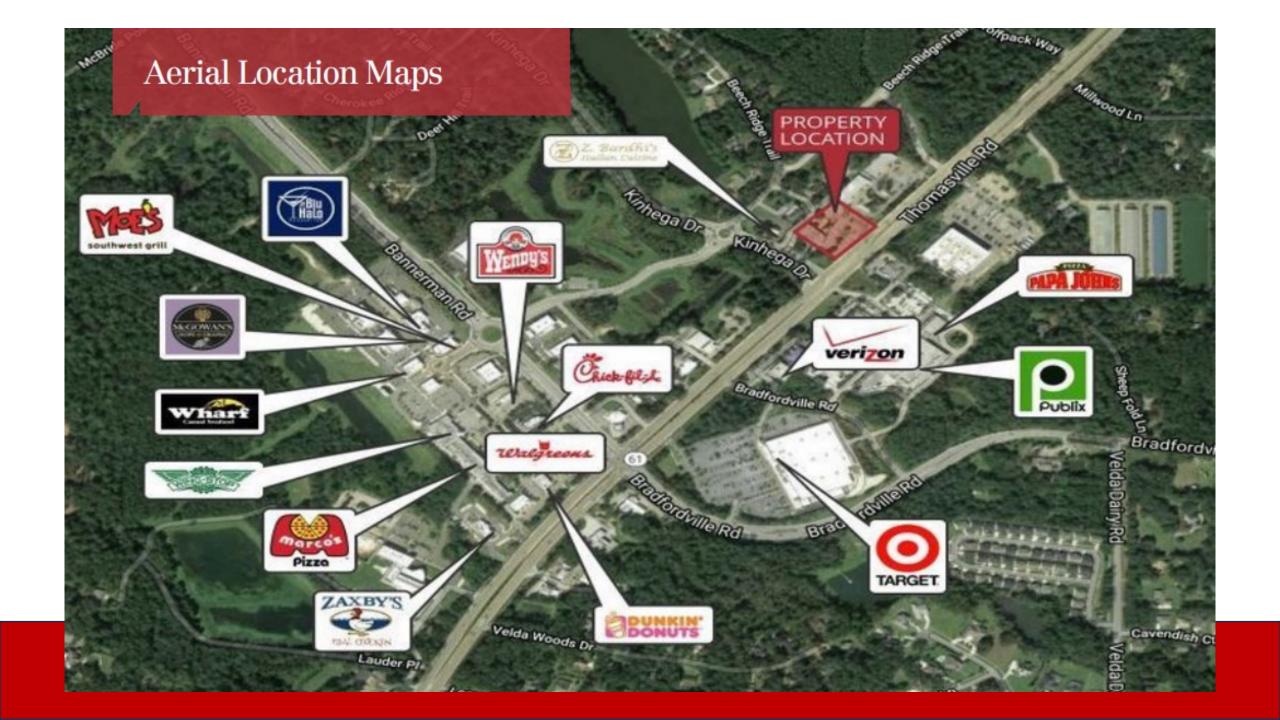

## Offering Highlights

- Long term established tenants
- Great rental history
- Triple Net Leases
- Zoning: BC-2
- Traffic Count: 40,000 vpd
- Frontage: 391 FT on Thomasville Rd
- Strong Demographics
- Rare opportunity to own a quality investment in the Bradfordville commercial corridor