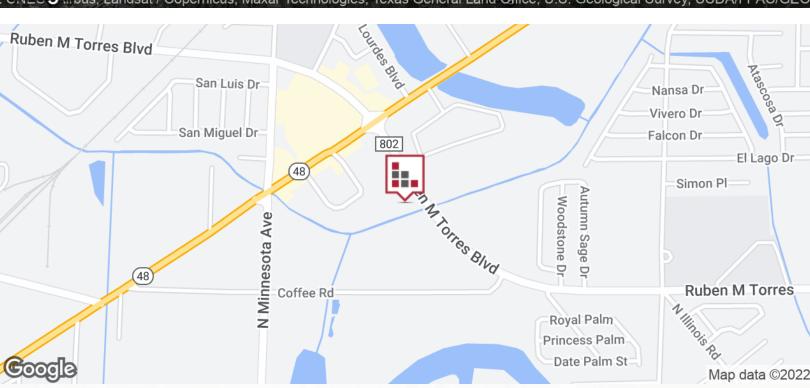

### **AERIAL MAP**

#### **PROPERTY OVERVIEW**

Great QSR Site in this area at the Retail Quadrant of FM 48 (14th Street) and FM 802 (Ruben Torres). Approximate Lot Dimensions are 191 x 228. Lot 3 - One of Two Available 1 acre lots for 2.28 acres total. Surrounded by Retail - this site is located at a Major Thoroughfare of Brownsville, Texas.

#### **PROPERTY HIGHLIGHTS**

- High Density Location
- High Traffic
- - FM 48 16,897 CPD
- - FM 802 18,806 CPD