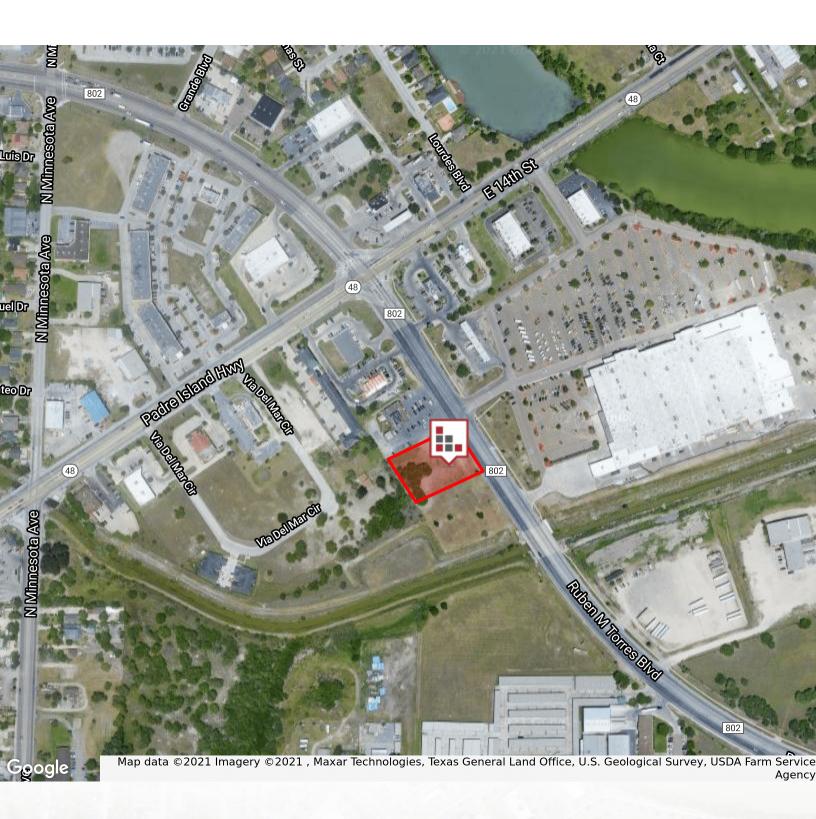

### **AERIAL MAP**

# RUBEN TORRES PAD - LOT 3

Great QSR Site in this area at the Retail Quadrant of FM 48 (14th Street) and FM 802 (Ruben Torres). Approximate Lot Dimensions are 191 x 228. Lot 3 - One of Two Available 1 acre lots for 2.28 acres total. Surrounded by Retail - this site is located at a Major Thoroughfare of Brownsville, Texas.

#### **PROPERTY OVERVIEW**

Great QSR Site in this area at the Retail Quadrant of FM 48 (14th Street) and FM 802 (Ruben Torres). Approximate Lot Dimensions are 191 x 228. Lot 3 - One of Two Available 1 acre lots for 2.28 acres total. Surrounded by Retail - this site is located at a Major Thoroughfare of Brownsville, Texas.