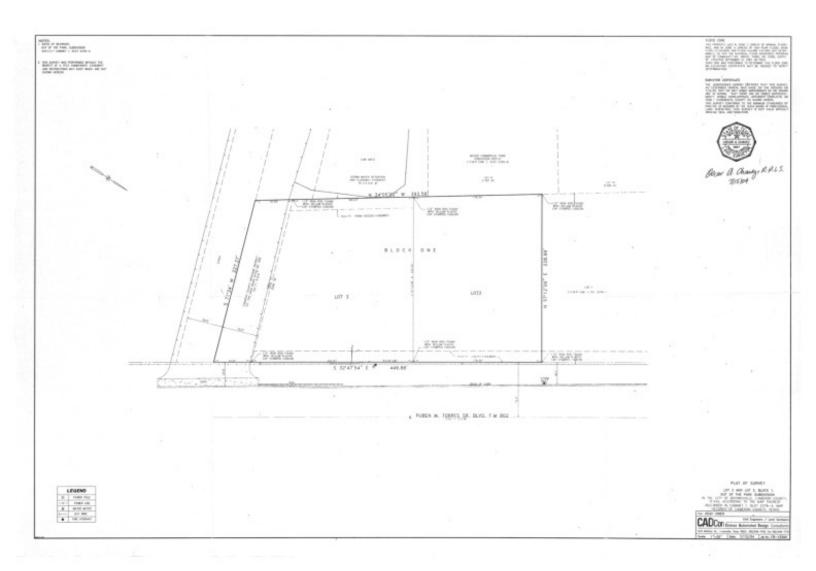

#### **OFFERING SUMMARY**

| Available SF: | 43,599            |
|---------------|-------------------|
| Lot Size:     | 1.009 Acres       |
| Price / Acre: | \$8.84            |
| Zoning:       | Commercial        |
| Market:       | Rio Grande Valley |
| Submarket:    | Brownsvile        |

# RUBEN TORRES PAD - LOT 3

Great QSR Site in this area at the Retail Quadrant of FM 48 (14th Street) and FM 802 (Ruben Torres). Approximate Lot Dimensions are 191 x 228. Lot 3 - One of Two Available 1 acre lots for 2.28 acres total. Surrounded by Retail - this site is located at a Major Thoroughfare of Brownsville, Texas.

#### **PROPERTY OVERVIEW**

Great QSR Site in this area at the Retail Quadrant of FM 48 (14th Street) and FM 802 (Ruben Torres). Approximate Lot Dimensions are 191 x 228. Lot 3 - One of Two Available 1 acre lots for 2.28 acres total. Surrounded by Retail - this site is located at a Major Thoroughfare of Brownsville, Texas.