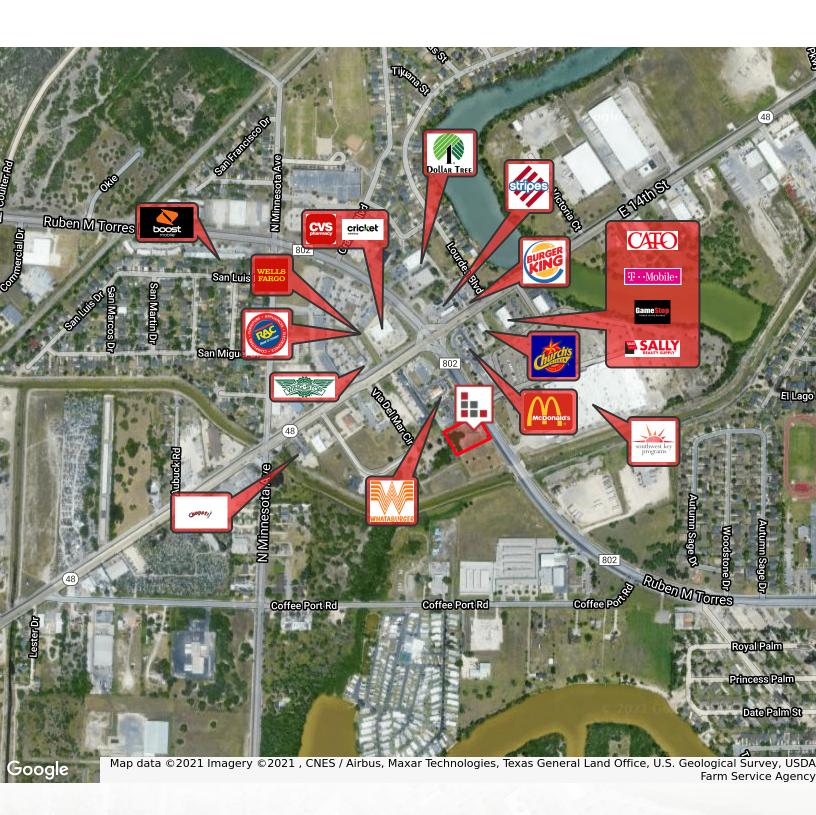

#### **PROPERTY HIGHLIGHTS**

- High Density Location
- High Traffic
- - FM 48 16,897 CPD
- - FM 802 18,806 CPD

#### **PROPERTY OVERVIEW**

Great QSR Site in this area at the Retail Quadrant of FM 48 (14th Street) and FM 802 (Ruben Torres). Approximate Lot Dimensions are 191 x 228. Lot 3 - One of Two Available 1 acre lots for 2.28 acres total. Surrounded by Retail - this site is located at a Major Thoroughfare of Brownsville, Texas.