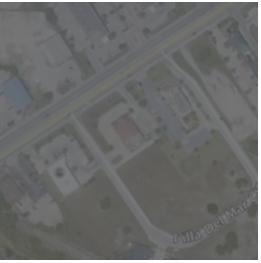

# RUBEN TORRES PAD - LOT 3

Great QSR Site in this area at the Retail Quadrant of FM 48 (14th Street) and FM 802 (Ruben Torres). Approximate Lot Dimensions are 191 x 228. Lot 3 - One of Two Available 1 acre lots for 2.28 acres total. Surrounded by Retail - this site is located at a Major Thoroughfare of Brownsville, Texas.

#### **PROPERTY OVERVIEW**

Great QSR Site in this area at the Retail Quadrant of FM 48 (14th Street) and FM 802 (Ruben Torres). Approximate Lot Dimensions are 191 x 228. Lot 3 - One of Two Available 1 acre lots for 2.28 acres total. Surrounded by Retail - this site is located at a Major Thoroughfare of Brownsville, Texas.

### **AERIAL MAP**