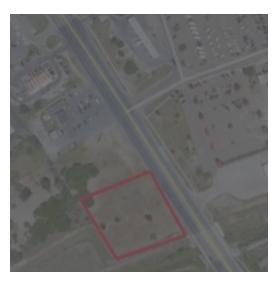

# RUBEN TORRES PAD - LOT 3

Great QSR Site in this area at the Retail Quadrant of FM 48 (14th Street) and FM 802 (Ruben Torres). Approximate Lot Dimensions are 191 x 228. Lot 3 - One of Two Available 1 acre lots for 2.28 acres total. Surrounded by Retail - this site is located at a Major Thoroughfare of Brownsville, Texas.

#### **OFFERING SUMMARY**

| Available SF: | 43,599            |
|---------------|-------------------|
| Lot Size:     | 1.009 Acres       |
| Price / Acre: | \$8.84            |
| Zoning:       | Commercial        |
| Market:       | Rio Grande Valley |
| Submarket:    | Brownsvile        |

#### **PROPERTY OVERVIEW**

Great QSR Site in this area at the Retail Quadrant of FM 48 (14th Street) and FM 802 (Ruben Torres). Approximate Lot Dimensions are 191 x 228. Lot 3 - One of Two Available 1 acre lots for 2.28 acres total. Surrounded by Retail - this site is located at a Major Thoroughfare of Brownsville, Texas.

### **AERIAL MAP**