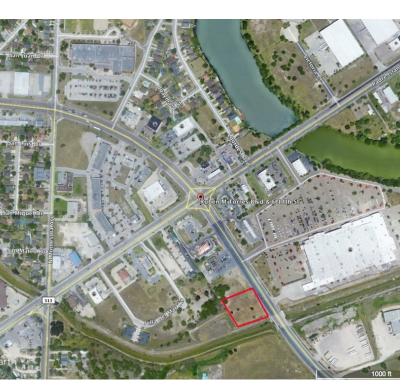

### **AERIAL MAP**

# RUBEN TORRES PAD - LOT 3

Great QSR Site in this area at the Retail Quadrant of FM 48 (14th Street) and FM 802 (Ruben Torres). Approximate Lot Dimensions are 191 x 228. Lot 3 - One of Two Available 1 acre lots for 2.28 acres total. Surrounded by Retail - this site is located at a Major Thoroughfare of Brownsville, Texas.

#### **PROPERTY OVERVIEW**

Great QSR Site in this area at the Retail Quadrant of FM 48 (14th Street) and FM 802 (Ruben Torres). Approximate Lot Dimensions are 191 x 228. Lot 3 - One of Two Available 1 acre lots for 2.28 acres total. Surrounded by Retail - this site is located at a Major Thoroughfare of Brownsville, Texas.