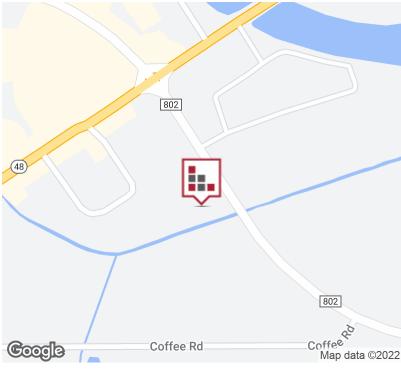

# RUBEN TORRES PAD - LOT 3

Great QSR Site in this area at the Retail Quadrant of FM 48 (14th Street) and FM 802 (Ruben Torres). Approximate Lot Dimensions are 191 x 228. Lot 3 - One of Two Available 1 acre lots for 2.28 acres total. Surrounded by Retail - this site is located at a Major Thoroughfare of Brownsville, Texas.

#### **PROPERTY OVERVIEW**

Great QSR Site in this area at the Retail Quadrant of FM 48 (14th Street) and FM 802 (Ruben Torres). Approximate Lot Dimensions are 191 x 228. Lot 3 - One of Two Available 1 acre lots for 2.28 acres total. Surrounded by Retail - this site is located at a Major Thoroughfare of Brownsville, Texas.