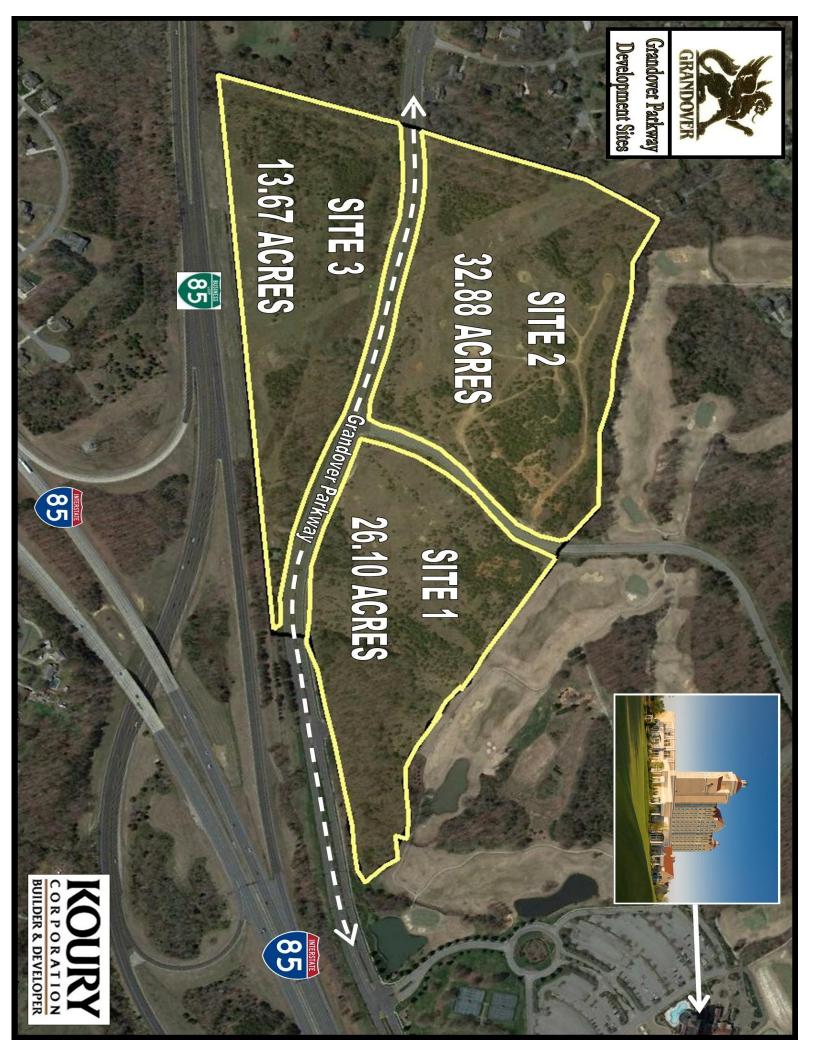

## **Grandover Parkway**

4990-5003 Grandover Parkway, Greensboro, North Carolina

## Utilities on Site & Balanaceable Topography

- Grandover Parkway offers large sites capable of housing up to 300,000 square foot class "A" office buildings with views of the 2nd and 17th holes of the Grandover West golf course.
- Situated in Grandover Corporate Park just west of the Grandover Resort and Conference Center.
- Strategically positioned for accessibility and convenience, Grandover Corporate Park is directly off Interstate 85 and one exit from Interstates 73 and 840 (Greensboro Urban Loop) which provides direct access to Interstate 40 and the Piedmont Triad International Airport.
- Also available is a highly visible 13.67 acre site at the intersection of Interstates 85 and Business 85.