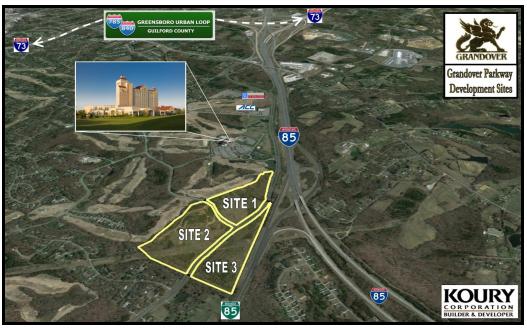

## **Grandover Parkway**

4990-5003 Grandover Parkway, Greensboro, North Carolina

## Utilities on Site & Balanaceable Topography

- Grandover Parkway offers large sites capable of housing up to 300,000 square foot class "A" office buildings with views of the 2nd and 17th holes of the Grandover West golf course.
- Situated in Grandover Corporate Park just west of the Grandover Resort and Conference Center.
- Strategically positioned for accessibility and convenience, Grandover Corporate Park is directly off Interstate 85 and one exit from Interstates 73 and 840 (Greensboro Urban Loop) which provides direct access to Interstate 40 and the Piedmont Triad International Airport.
- Also available is a highly visible 13.67 acre site at the intersection of Interstates 85 and Business 85.