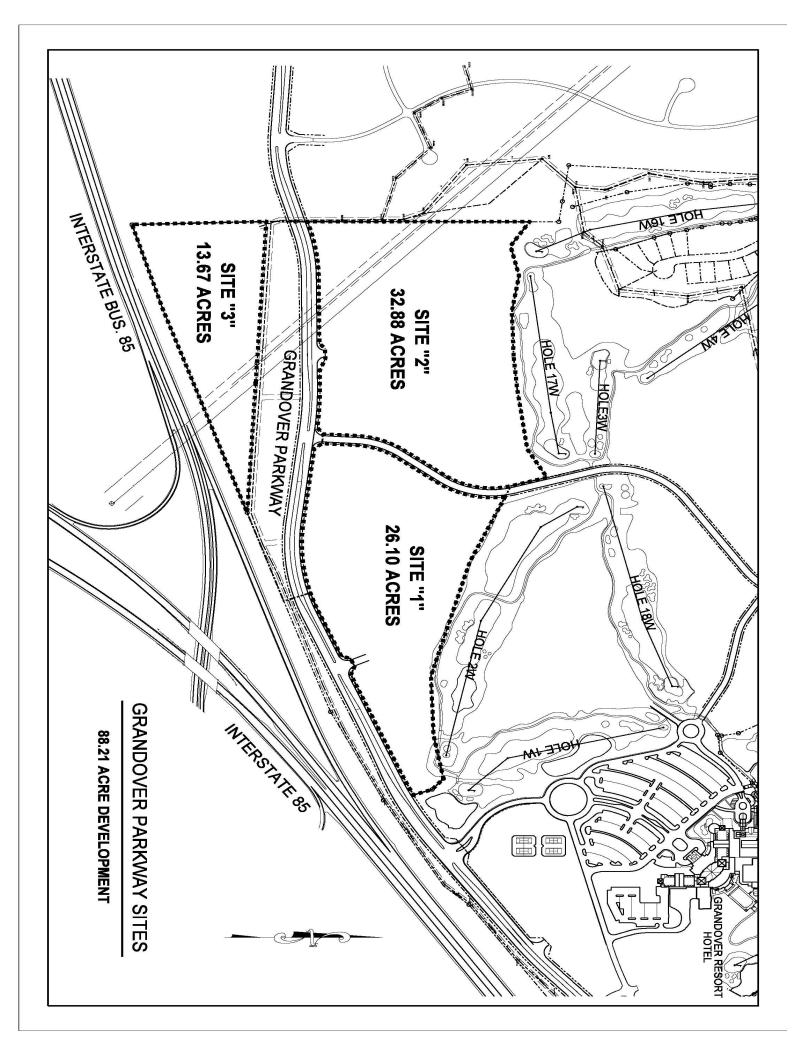

## **Grandover Parkway**

4990-5003 Grandover Parkway, Greensboro, North Carolina

## Utilities on Site & Balanaceable Topography

- Grandover Parkway offers large sites capable of housing up to 300,000 square foot class "A" office buildings with views of the 2nd and 17th holes of the Grandover West golf course.
- Situated in Grandover Corporate Park just west of the Grandover Resort and Conference Center.
- Strategically positioned for accessibility and convenience, Grandover Corporate Park is directly off Interstate 85 and one exit from Interstates 73 and 840 (Greensboro Urban Loop) which provides direct access to Interstate 40 and the Piedmont Triad International Airport.
- Also available is a highly visible 13.67 acre site at the intersection of Interstates 85 and Business 85.