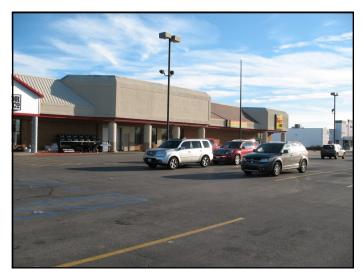

## Great Lease Space Opportunity in Sikeston Center

**1102 S. Main Street, Sikeston, Missouri** Located in a high traffic and visibility location is this neighborhood center with Tractor Supply and Ruler Foods established businesses. Abundant off-street parking and multiple entrances to center. Contact Tom for further details!

## 1102 S. Main Street - Sikeston, MO