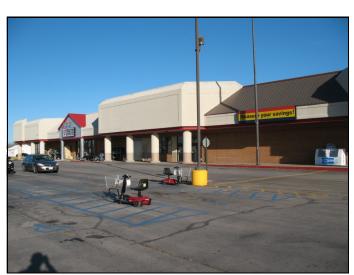

## Great Lease Space Opportunity in Sikeston Center

**1102 S. Main Street, Sikeston, Missouri** Located in a high traffic and visibility location is this neighborhood center with Tractor Supply and Ruler Foods established businesses. Abundant off-street parking and multiple entrances to center. Contact Tom for further details!

## 1102 S. Main Street - Sikeston, MO