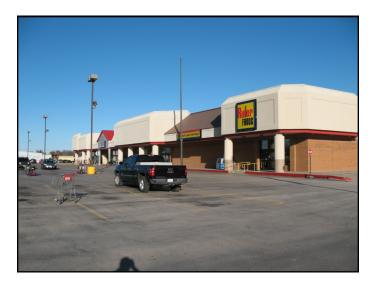

## Great Lease Space Opportunity in Sikeston Center

**1102 S. Main Street, Sikeston, Missouri** Located in a high traffic and visibility location is this neighborhood center with Tractor Supply and Ruler Foods established businesses. Abundant off-street parking and multiple entrances to center. Contact Tom for further details!

## 1102 S. Main Street - Sikeston, MO