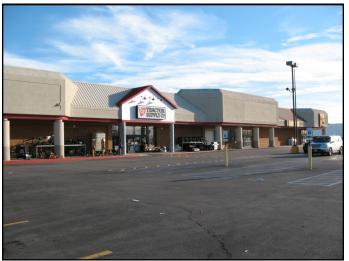

## Great Lease Space Opportunity in Sikeston Center

**1102 S. Main Street, Sikeston, Missouri** Located in a high traffic and visibility location is this neighborhood center with Tractor Supply and Ruler Foods established businesses. Abundant off-street parking and multiple entrances to center. Contact Tom for further details!

## 1102 S. Main Street - Sikeston, MO