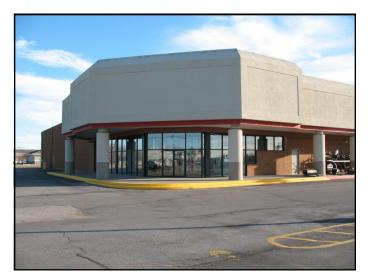

## Great Lease Space Opportunity in Sikeston Center

**1102 S. Main Street, Sikeston, Missouri** Located in a high traffic and visibility location is this neighborhood center with Tractor Supply and Ruler Foods established businesses. Abundant off-street parking and multiple entrances to center. Contact Tom for further details!

## 1102 S. Main Street - Sikeston, MO