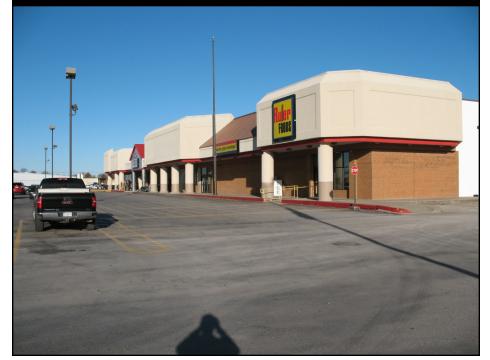

## Great Lease Space Opportunity in Sikeston Center

**1102 S. Main Street, Sikeston, Missouri** Located in a high traffic and visibility location is this neighborhood center with Tractor Supply and Ruler Foods established businesses. Abundant off-street parking and multiple entrances to center. Contact Tom for further details!

## 1102 S. Main Street - Sikeston, MO