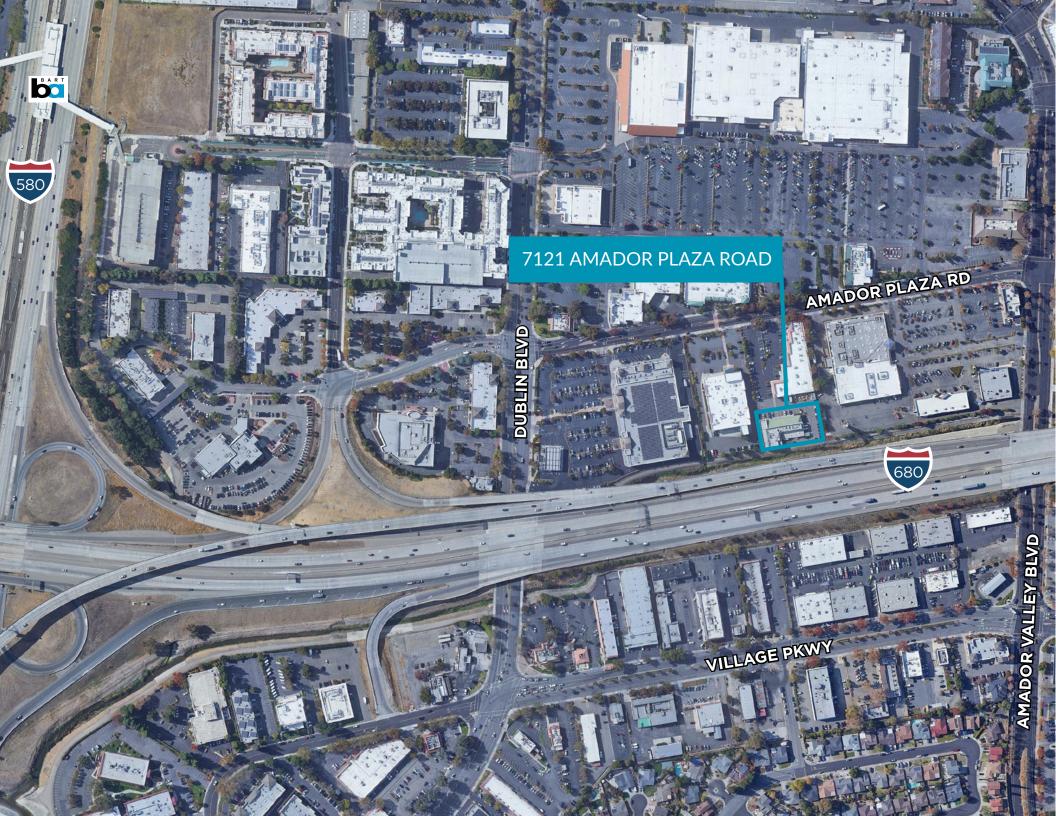

# THE OFFERING

Cushman & Wakefield, as exclusive advisor, is pleased to present the exciting opportunity to acquire the 100% fee simple interest in 7121 Amador Plaza Road, Dublin, California (the "Property"). 7121 Amador Plaza Road is a single-tenant medical facility located in Dublin, California.

The average household income in Dublin is \$181,650 with a poverty rate of 4.01%. The median rental costs in recent years comes to \$2,681 per month, and the median house value is \$882,200.

Dublin has progressively been one of the fastest growing cities in Alameda County in recent years. It is considered as one of the top cities to conduct business in the state of California. Dublin is currently growing at a rate of 2.07% annually and its population has increased by 50.39% since the 2010 census.