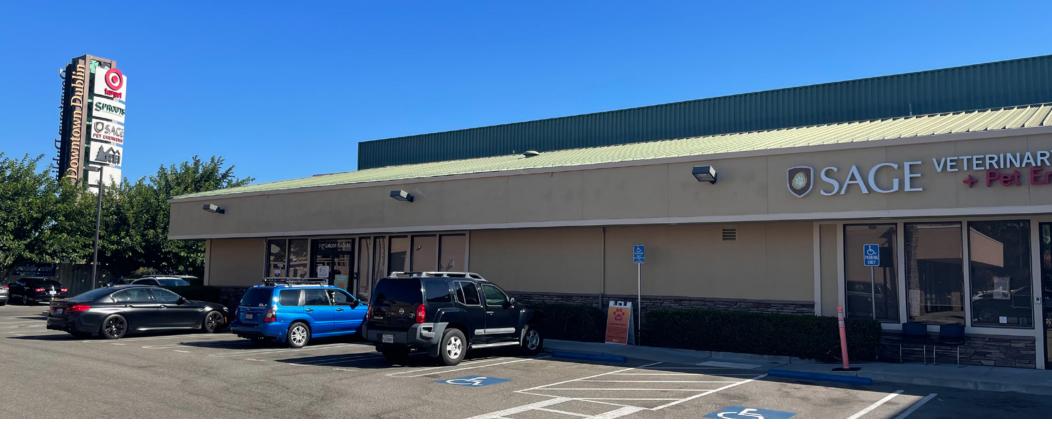

# THE OFFERING

Cushman & Wakefield, as exclusive advisor, is pleased to present the exciting opportunity to acquire the 100% fee simple interest in 7121 Amador Plaza Road, Dublin, California (the "Property"). 7121 Amador Plaza Road is a single-tenant medical facility located in Dublin, California.

#### STRONG IN-PLACE INCOME WITH STABILITY

The property is 100% leased to a credit tenant of 6 year with two additional 5-year options. It took numerous years to secure a conditional use permit for this building. The 24/7 hours of operation allowed at this location, makes this the only 24-hour emergency animal facility in the Tri Valley Area.