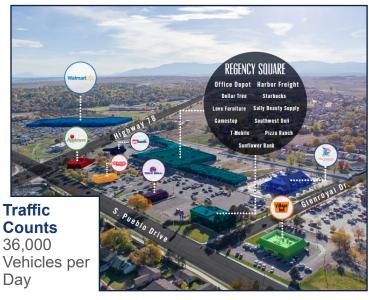

# Retail & Storage Space Available

Lease Rate: \$12.00-\$14.00/SF NNN

NNN: \$4.00/SF

Regency Square Shopping Center is situated at the high-volume intersection of W. Northern Ave (Colorado State Highway 78) and S. Pueblo Drive (Colorado State Highway 45), which supports more than 36,000 vehicles per day. In addition to leveraging its prominent location, Regency Square's popular Starbucks drive-thru drives consistent traffic to the center and support demand from the surrounding demographic. The pad sites include locations for The Patriots Car Wash, Sunflower Bank, Taco Bell, Carl's Jr, Applebee's Neighborhood Grill and U.S. Bank Branch.