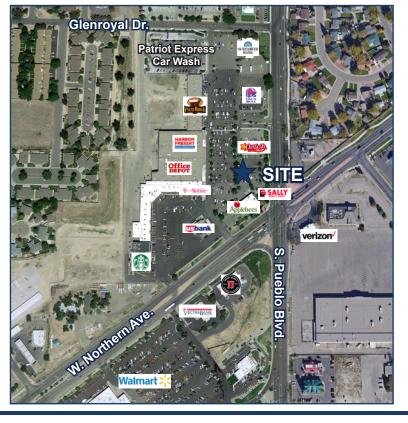

# Retail & Storage Space Available

Lease Rate: \$12.00-\$14.00/SF NNN

NNN: \$4.00/SF

Regency Square Shopping Center is situated at the high-volume intersection of W. Northern Ave (Colorado State Highway 78) and S. Pueblo Drive (Colorado State Highway 45), which supports more than 36,000 vehicles per day. In addition to leveraging its prominent location, Regency Square's popular Starbucks drive-thru drives consistent traffic to the center and support demand from the surrounding demographic. The pad sites include locations for The Patriots Car Wash, Sunflower Bank, Taco Bell, Carl's Jr, Applebee's Neighborhood Grill and U.S. Bank Branch.