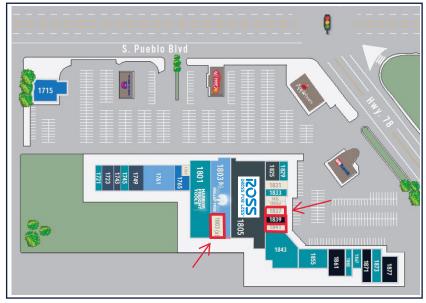

### **Availability:**

Suite 1803 (a): 5,516 SF Suite 1837: 800 SF

Suite 1837: 800 SF Suite 1839: 1,250 SF Suite 1841: 1,250 SF