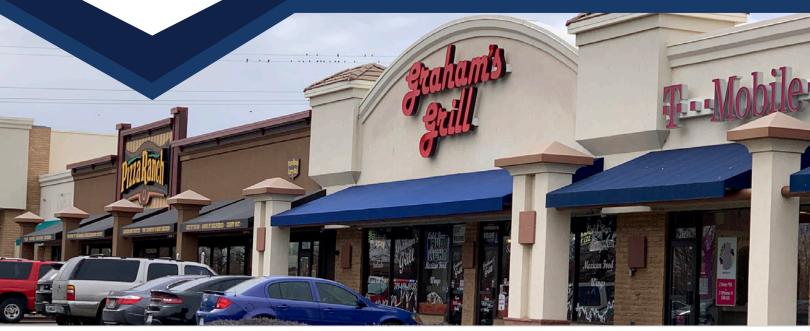

# Retail & Storage Space Available

Lease Rate: \$12.00-\$14.00/SF NNN

NNN: \$4.00/SF

Regency Square Shopping Center is situated at the high-volume intersection of W. Northern Ave (Colorado State Highway 78) and S. Pueblo Drive (Colorado State Highway 45), which supports more than 36,000 vehicles per day. In addition to leveraging its prominent location, Regency Square's popular Starbucks drive-thru drives consistent traffic to the center and support demand from the surrounding demographic. The pad sites include locations for The Patriots Car Wash, Sunflower Bank, Taco Bell, Carl's Jr, Applebee's Neighborhood Grill and U.S. Bank Branch.