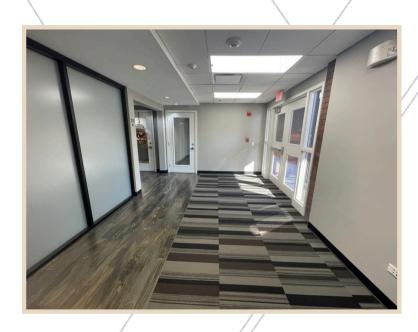

ce Available!



Christine Simek +1 630.473.5070 christine@xroadsadvisors.com

#### <u>Introduction</u>





Free-standing office building totaling 31,146 rentable square feet on 75,254 square feet of land. Excellent location in the suburbs and away from the city life. Located on the North Side of Lake Street, just west of I-355 with traffic light access (East/West).

### <u>Building Features</u>



- Available Suite:
  - Suite 107: 1,304 SF
- Recently renovated interior
- 3.5 / 1,000 SF parking ratio
- Monument signage
- Professionally managed and maintained building and grounds
- Upgraded lighting with LED panels. Smart technology allows you to control from your phone making it very efficient

High visibility 40,000 VPD

## Exterior Photos















## Interior Photos: Suite 107









## Floor Plan - Suite 107 - 1,304 SF





### <u>Location</u>





North side of Lake Street west of I-355





Christine Simek +1 630.473.5070 christine@xroadsadvisors.com