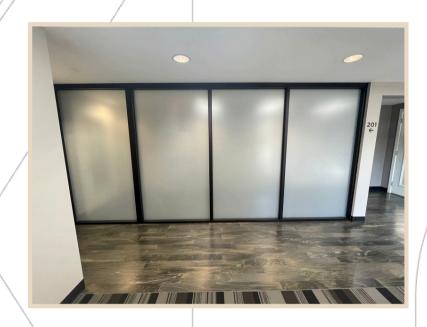

Available!



Christine Simek +1 630.473.5070 christine@xroadsadvisors.com

#### <u>Introduction</u>





Free-standing office building totaling 31,146 rentable square feet on 75,254 square feet of land. Excellent location in the suburbs and away from the city life. Located on the North Side of Lake Street, just west of I-355 with traffic light access (East/West).

### <u>Building Features</u>



- Available Suite:
  - Suite 107: 1,304 SF
- Recently renovated interior
- 3.5 / 1,000 SF parking ratio
- Monument signage
- Professionally managed and maintained building and grounds
- Upgraded lighting with LED panels. Smart technology allows you to control from your phone making it very efficient

High visibility 40,000 VPD

## Exterior Photos















## Interior Photos: Suite 107









## Floor Plan - Suite 107 - 1,304 SF





### <u>Location</u>





North side of Lake Street west of I-355





Christine Simek +1 630.473.5070 christine@xroadsadvisors.com