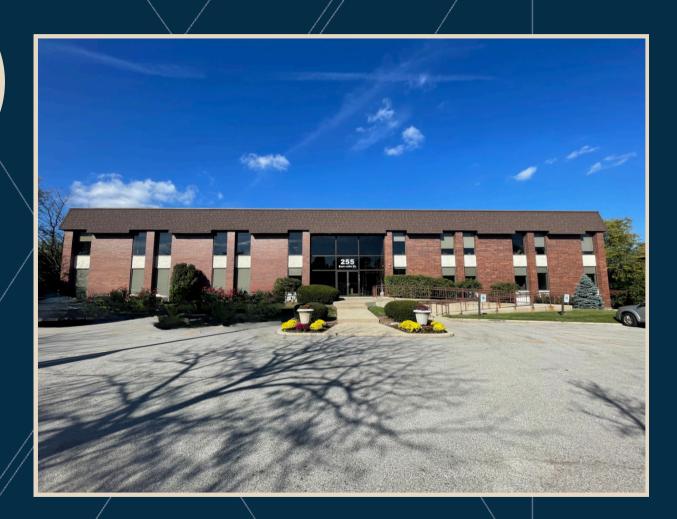

#### <u>Introduction</u>

Free-standing office building totaling 31,146 rentable square feet on 75,254 square feet of land. Excellent location in the suburbs and away from the city life. Located on the North Side of Lake Street, just west of I-355 with traffic light access (East/West).

## Exterior Photos