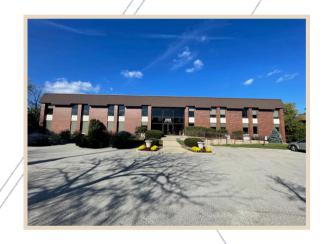

Street Bloomingdale, Illinois



Office Space Available!



Christine Simek +1 630.473.5070 christine@xroadsadvisors.com

#### <u>Introduction</u>





Free-standing office building totaling 31,146 rentable square feet on 75,254 square feet of land. Excellent location in the suburbs and away from the city life. Located on the North Side of Lake Street, just west of I-355 with traffic light access (East/West).

### <u>Building Features</u>



- Available Suite:
  - Suite 107: 1,304 SF
- Recently renovated interior
- 3.5 / 1,000 SF parking ratio
- Monument signage
- Professionally managed and maintained building and grounds
- Upgraded lighting with LED panels. Smart technology allows you to control from your phone making it very efficient

High visibility 40,000 VPD

## Exterior Photos















## Interior Photos: Suite 107









## Floor Plan - Suite 107 - 1,304 SF





### <u>Location</u>





North side of Lake Street west of I-355





Christine Simek +1 630.473.5070 christine@xroadsadvisors.com