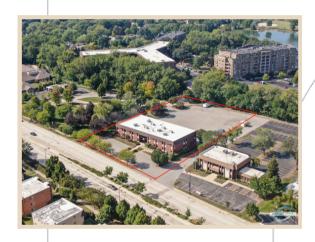

#### <u>Introduction</u>

Free-standing office building totaling 31,146 rentable square feet on 75,254 square feet of land. Excellent location in the suburbs and away from the city life. Located on the North Side of Lake Street, just west of I-355 with traffic light access (East/West).

### <u>Location</u>

North side of Lake Street west of I-355

Christine Simek +1 630.473.5070 christine@xroadsadvisors.com