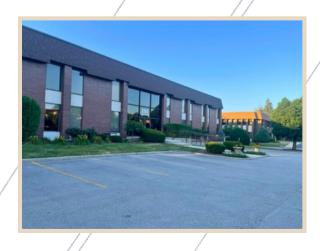

et Bloomingdale, Illinois



Office Space Available!



Christine Simek +1 630.473.5070 christine@xroadsadvisors.com

#### <u>Introduction</u>





Free-standing office building totaling 31,146 rentable square feet on 75,254 square feet of land. Excellent location in the suburbs and away from the city life. Located on the North Side of Lake Street, just west of I-355 with traffic light access (East/West).

### <u>Building Features</u>



- Available Suite:
  - Suite 107: 1,304 SF
- Recently renovated interior
- 3.5 / 1,000 SF parking ratio
- Monument signage
- Professionally managed and maintained building and grounds
- Upgraded lighting with LED panels. Smart technology allows you to control from your phone making it very efficient

High visibility 40,000 VPD

## Exterior Photos















## Interior Photos: Suite 107









## Floor Plan - Suite 107 - 1,304 SF





### <u>Location</u>





North side of Lake Street west of I-355





Christine Simek +1 630.473.5070 christine@xroadsadvisors.com