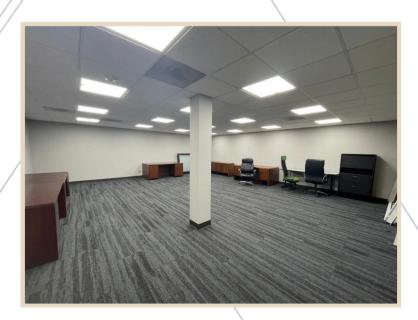

vailable!



Christine Simek +1 630.473.5070 christine@xroadsadvisors.com

#### <u>Introduction</u>





Free-standing office building totaling 31,146 rentable square feet on 75,254 square feet of land. Excellent location in the suburbs and away from the city life. Located on the North Side of Lake Street, just west of I-355 with traffic light access (East/West).

### <u>Building Features</u>



- Available Suite:
  - Suite 107: 1,304 SF
- Recently renovated interior
- 3.5 / 1,000 SF parking ratio
- Monument signage
- Professionally managed and maintained building and grounds
- Upgraded lighting with LED panels. Smart technology allows you to control from your phone making it very efficient

High visibility 40,000 VPD

## Exterior Photos















## Interior Photos: Suite 107









## Floor Plan - Suite 107 - 1,304 SF





### <u>Location</u>





North side of Lake Street west of I-355





Christine Simek +1 630.473.5070 christine@xroadsadvisors.com