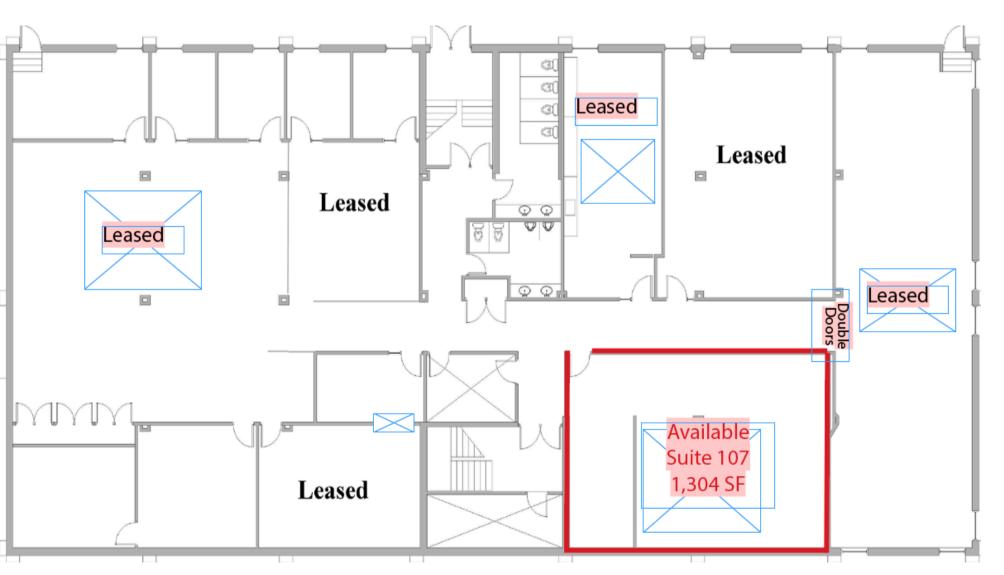

70 christine@xroadsadvisors.com

#### <u>Introduction</u>





Free-standing office building totaling 31,146 rentable square feet on 75,254 square feet of land. Excellent location in the suburbs and away from the city life. Located on the North Side of Lake Street, just west of I-355 with traffic light access (East/West).

### <u>Building Features</u>



- Available Suite:
  - Suite 107: 1,304 SF
- Recently renovated interior
- 3.5 / 1,000 SF parking ratio
- Monument signage
- Professionally managed and maintained building and grounds
- Upgraded lighting with LED panels. Smart technology allows you to control from your phone making it very efficient

High visibility 40,000 VPD

## Exterior Photos















## Interior Photos: Suite 107









## Floor Plan - Suite 107 - 1,304 SF





### <u>Location</u>





North side of Lake Street west of I-355





Christine Simek +1 630.473.5070 christine@xroadsadvisors.com