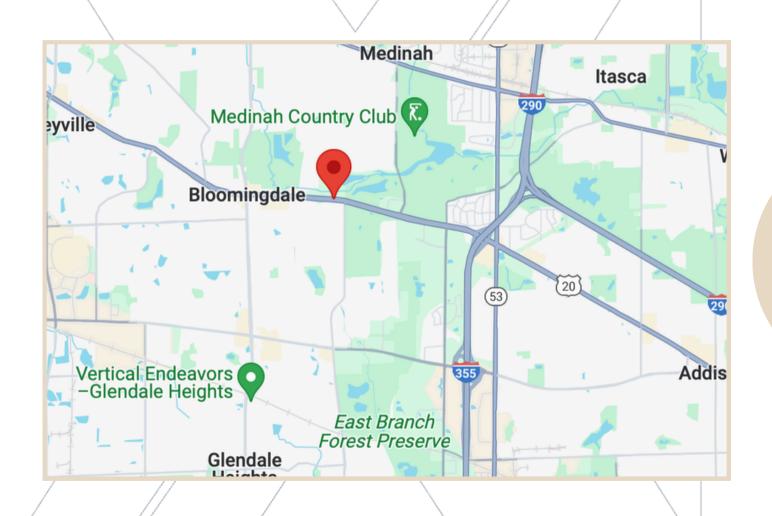

### <u>Location</u>

North side of Lake Street west of I-355

Christine Simek +1 630.473.5070 christine@xroadsadvisors.com