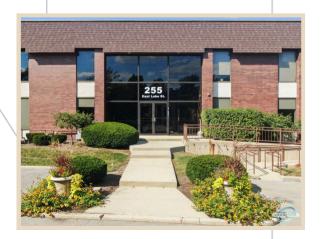

loomingdale, Illinois



Office Space Available!



Christine Simek +1 630.473.5070 christine@xroadsadvisors.com

#### <u>Introduction</u>





Free-standing office building totaling 31,146 rentable square feet on 75,254 square feet of land. Excellent location in the suburbs and away from the city life. Located on the North Side of Lake Street, just west of I-355 with traffic light access (East/West).

### <u>Building Features</u>



- Available Suite:
  - Suite 107: 1,304 SF
- Recently renovated interior
- 3.5 / 1,000 SF parking ratio
- Monument signage
- Professionally managed and maintained building and grounds
- Upgraded lighting with LED panels. Smart technology allows you to control from your phone making it very efficient

High visibility 40,000 VPD

## Exterior Photos















## Interior Photos: Suite 107









## Floor Plan - Suite 107 - 1,304 SF





### <u>Location</u>





North side of Lake Street west of I-355





Christine Simek +1 630.473.5070 christine@xroadsadvisors.com