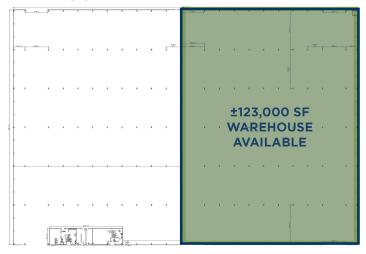

# 9040 N BURGARD WAY

Warehouse / Manufacturing Space with 8 Acre Yard Area and Rail: ± 122,130 SF (Divisible - 6 Bays x 20,000 SF)

### **PROPERTY DETAILS**

- ± 122,130 SF Available (Divisible 6 Bays x 20,000 SF)
- ± 5,700 SF of Office Area
- ± 8 Acres of Available Yard Area (Potential to Lease Separately)
- Active UPRR Rail Access with Spur into Warehouse
- · LED Lighting Throughout
- Heavy Power
- Wet sprinklers
- Three (3) Oversized Doors with Interior Drive-Lanes
- 40 FT Truck Scale
- Multiple 5/10T Single & Double Block Cranes with 22 FT Hook Height
- · 10T Outdoor Gantry Crane with 35 FT Hook Height
- Rental: \$88,000 / Month NNN Yard \$0.15 SF NNN