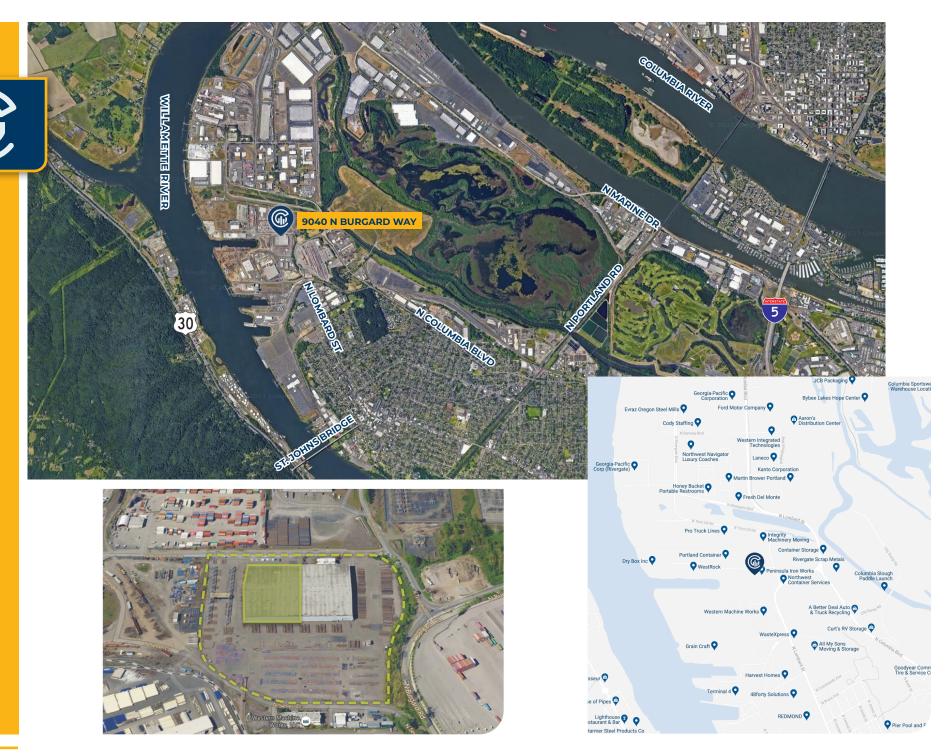

## 9040 N Burgard Way, Portland, OR 97203

Heavy industrial warehouse / manufacturing space located in the popular Rivergate Industrial submarket. Two miles from Port of Portland's Terminal 6 and six miles from I-5.