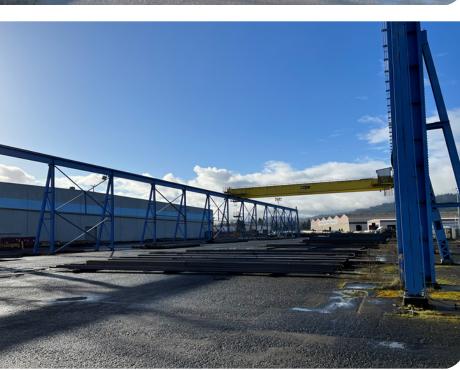

### **PROPERTY DETAILS**

- ± 122,130 SF Available (Divisible 6 Bays x 20,000 SF)
- ± 5,700 SF of Office Area
- ± 8 Acres of Available Yard Area (Potential to Lease Separately)
- Active UPRR Rail Access with Spur into Warehouse
- · LED Lighting Throughout
- Heavy Power
- Wet sprinklers
- Three (3) Oversized Doors with Interior Drive-Lanes
- 40 FT Truck Scale
- Multiple 5/10T Single & Double Block Cranes with 22 FT Hook Height
- · 10T Outdoor Gantry Crane with 35 FT Hook Height
- Rental: \$88,000 / Month NNN Yard \$0.15 SF NNN