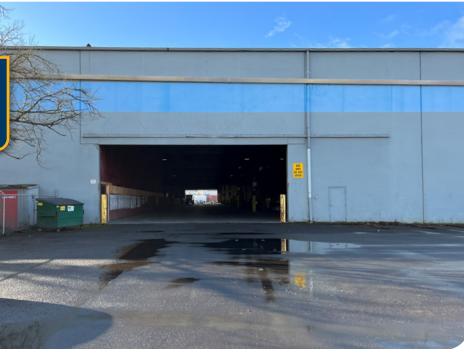

### **PROPERTY DETAILS**

- ± 122,130 SF Available (Divisible 6 Bays x 20,000 SF)
- ± 5,700 SF of Office Area
- ± 8 Acres of Available Yard Area (Potential to Lease Separately)
- Active UPRR Rail Access with Spur into Warehouse
- · LED Lighting Throughout
- Heavy Power
- Wet sprinklers
- Three (3) Oversized Doors with Interior Drive-Lanes
- 40 FT Truck Scale
- Multiple 5/10T Single & Double Block Cranes with 22 FT Hook Height
- · 10T Outdoor Gantry Crane with 35 FT Hook Height
- Rental: \$88,000 / Month NNN Yard \$0.15 SF NNN