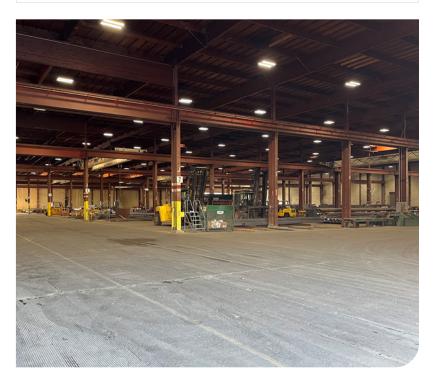

### **PROPERTY DETAILS**

- ± 122,130 SF Available (Divisible 6 Bays x 20,000 SF)
- ± 5,700 SF of Office Area
- ± 8 Acres of Available Yard Area (Potential to Lease Separately)
- Active UPRR Rail Access with Spur into Warehouse
- · LED Lighting Throughout
- Heavy Power
- Wet sprinklers
- Three (3) Oversized Doors with Interior Drive-Lanes
- 40 FT Truck Scale
- Multiple 5/10T Single & Double Block Cranes with 22 FT Hook Height
- · 10T Outdoor Gantry Crane with 35 FT Hook Height
- Rental: \$88,000 / Month NNN Yard \$0.15 SF NNN