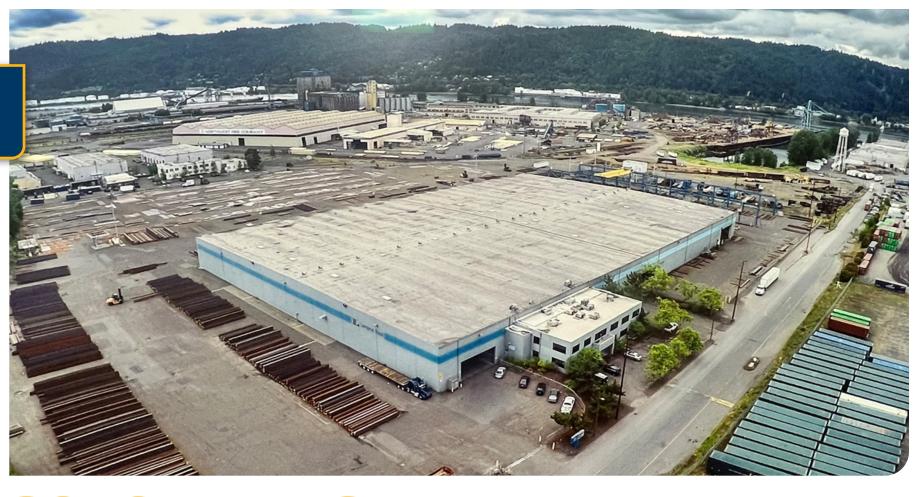

# 9040 N BURGARD WAY

Warehouse / Manufacturing Space with 8 Acre Yard Area and Rail: ± 122,130 SF (Divisible - 6 Bays x 20,000 SF)

## 9040 N Burgard Way, Portland, OR 97203

Heavy industrial warehouse / manufacturing space located in the popular Rivergate Industrial submarket. Two miles from Port of Portland's Terminal 6 and six miles from I-5.

### **PROPERTY DETAILS**

- ± 122,130 SF Available (Divisible 6 Bays x 20,000 SF)
- ± 5,700 SF of Office Area
- ± 8 Acres of Available Yard Area (Potential to Lease Separately)
- Active UPRR Rail Access with Spur into Warehouse
- · LED Lighting Throughout
- Heavy Power
- Wet sprinklers
- Three (3) Oversized Doors with Interior Drive-Lanes
- 40 FT Truck Scale
- Multiple 5/10T Single & Double Block Cranes with 22 FT Hook Height
- · 10T Outdoor Gantry Crane with 35 FT Hook Height
- Rental: \$88,000 / Month NNN Yard \$0.15 SF NNN