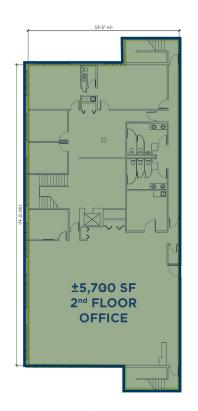

### **PROPERTY DETAILS**

- ± 122,130 SF Available (Divisible 6 Bays x 20,000 SF)
- ± 5,700 SF of Office Area
- ± 8 Acres of Available Yard Area (Potential to Lease Separately)
- Active UPRR Rail Access with Spur into Warehouse
- · LED Lighting Throughout
- Heavy Power
- Wet sprinklers
- Three (3) Oversized Doors with Interior Drive-Lanes
- 40 FT Truck Scale
- Multiple 5/10T Single & Double Block Cranes with 22 FT Hook Height
- · 10T Outdoor Gantry Crane with 35 FT Hook Height
- Rental: \$88,000 / Month NNN Yard \$0.15 SF NNN

## **FLOOR PLAN**