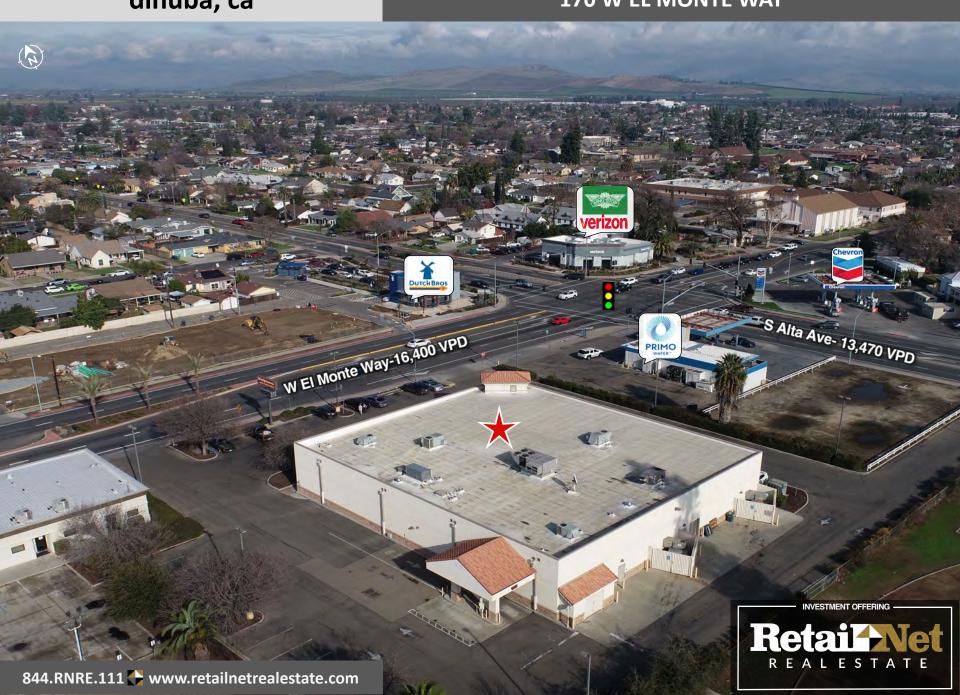

# dinuba, ca

| 2025                                          | 1Mile    | 1.5 Mile | 2 Miles    |
|-----------------------------------------------|----------|----------|------------|
| Population                                    | 16,343   | 25,507   | 26,818     |
| Households                                    | 4,674    | 6,962    | 7,352      |
| Avg. HH Inc.                                  | \$75,400 | \$77,557 | \$79,095   |
| W El Monte Way – Daily Traffic Count Estimate |          |          | 16,400 VPD |
| S Alta Ave - Daily Traffic Count Estimate     |          |          | 13,470 VPD |