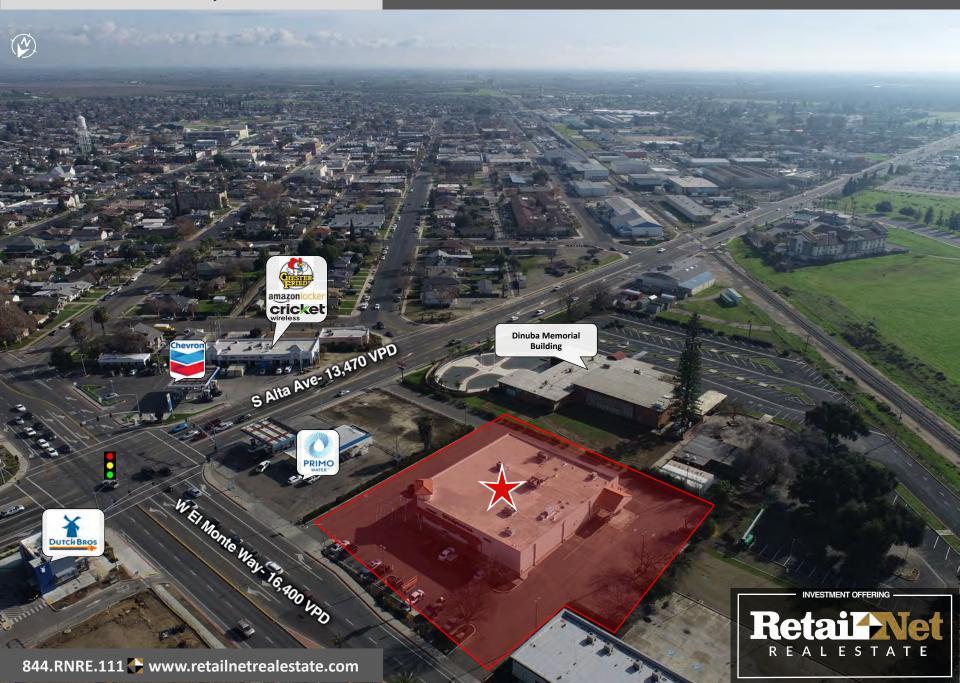

# dinuba, ca

| 2025                                          | 1Mile    | 1.5 Mile | 2 Miles    |
|-----------------------------------------------|----------|----------|------------|
| Population                                    | 16,343   | 25,507   | 26,818     |
| Households                                    | 4,674    | 6,962    | 7,352      |
| Avg. HH Inc.                                  | \$75,400 | \$77,557 | \$79,095   |
| W El Monte Way – Daily Traffic Count Estimate |          |          | 16,400 VPD |
| S Alta Ave - Daily Traffic Count Estimate     |          |          | 13,470 VPD |

### **Location Overview**

- ♣ Location. San Joaquin Valley between the Sierra National Forest and Interstate 5. ± 25 mi SE of Fresno.
- Nearby Retailers Include. Walmart, Wingstop, Chevron, IHOP, Starbucks, Burger King, KFC, and many others.
- **Nearby Major Employers Include:** 
  - Puiz Foods, leading frozen Mexican food manufacturer in the US and Tulare County's largest private employer, has a 300,000 SF manufacturing facility ±1 mile from the subject property
  - Best Buy has a 1MM SF Regional Distribution Center servicing its stores in California, Nevada and Arizona ±1 mile from the subject property.