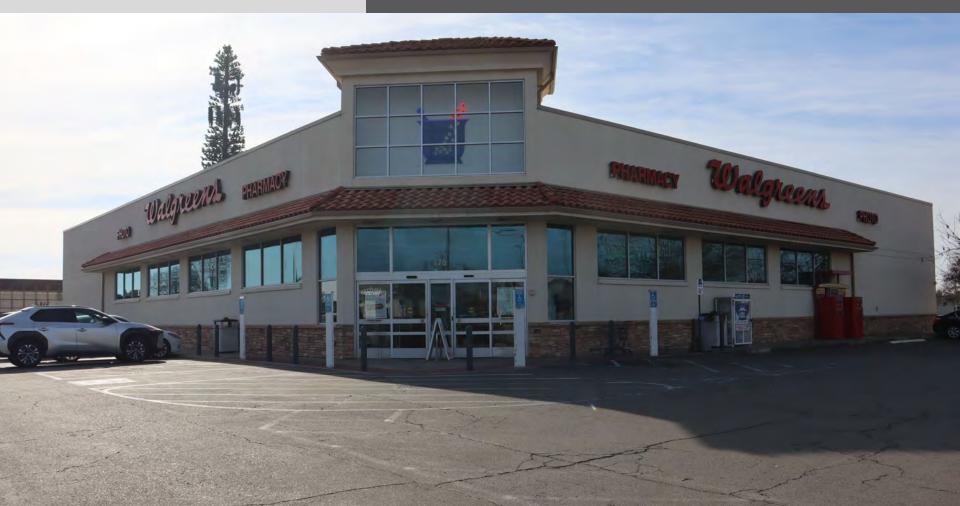

**FOR SALE** 

Retail Let REALESTATE

DINUBA, CA Former *Walgreens* #10201

±14,820 SF | 1.4AC | C-3 | \$2.65MM

### **170 W EL MONTE WAY**

# **Property Overview**

- **Offering Price**. \$2,650,000
- **Delivery**. 'As-Is', Vacant (FF&E not included)
- Property. ±1.4 AC
- Building. ±14,820 SF + DT
- **Signage**. 2 pylons w/ electronic readers + building
- **Parcel ID.** 017040041 Property
- Access. RI/RO on W El Monte Way & RI/RO on S Alta Ave
- **Zoning**. C-3, City of Dinuba Zoning map
- **Deed Restriction**. Pharmacy