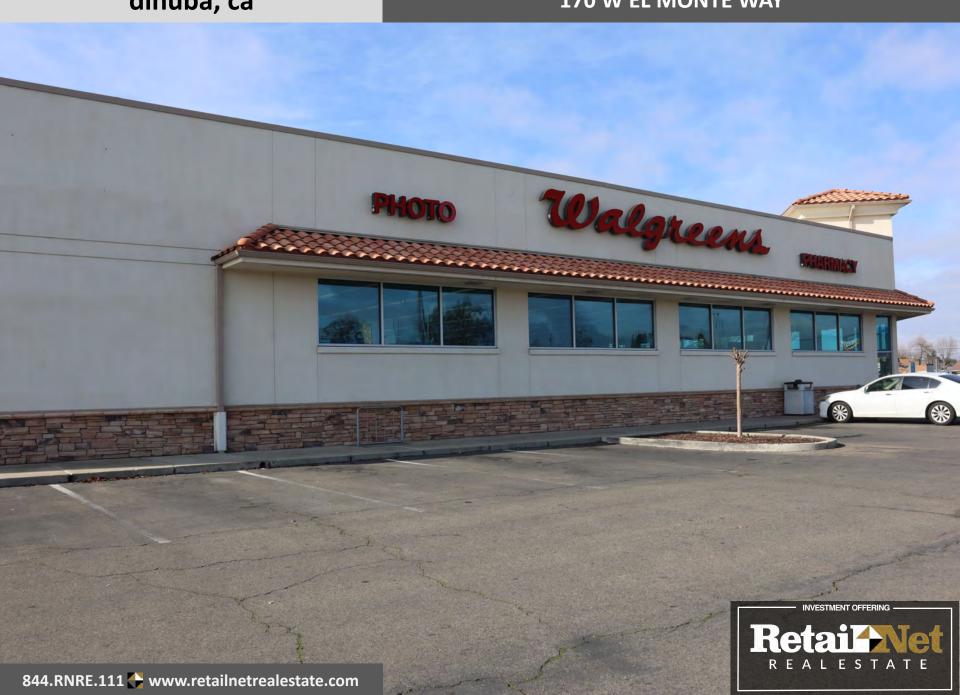

# **Property Overview**

- **Offering Price**. \$2,650,000
- **Delivery**. 'As-Is', Vacant (FF&E not included)
- Property. ±1.4 AC
- Building. ±14,820 SF + DT
- **Signage**. 2 pylons w/ electronic readers + building
- **Parcel ID.** 017040041 Property
- Access. RI/RO on W El Monte Way & RI/RO on S Alta Ave
- **Zoning**. C-3, City of Dinuba Zoning map
- **Deed Restriction**. Pharmacy