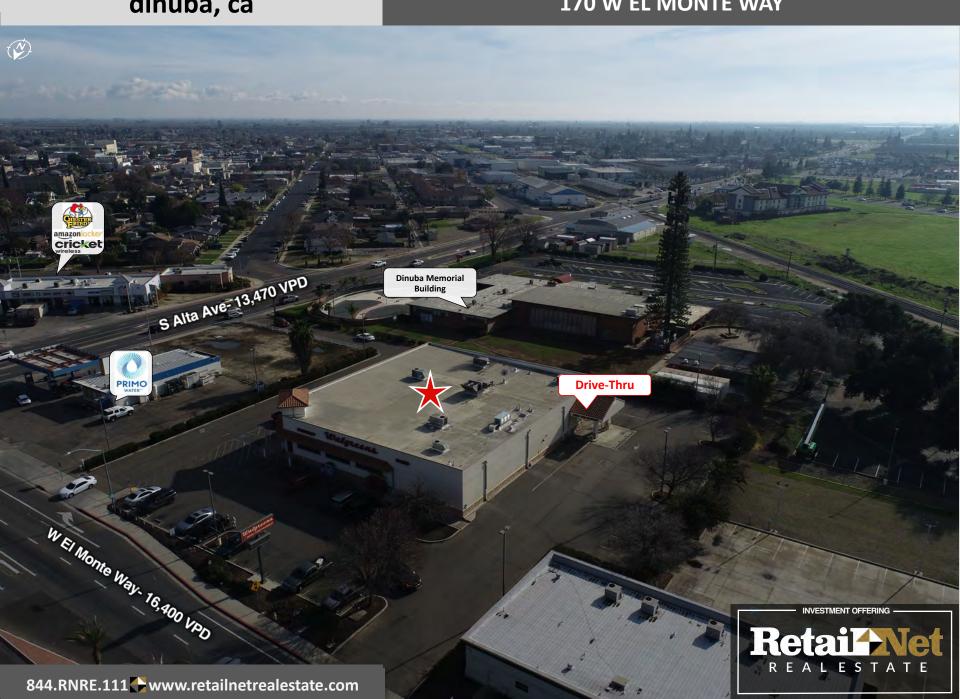

# dinuba, ca

| 2025                                          | 1Mile    | 1.5 Mile | 2 Miles    |
|-----------------------------------------------|----------|----------|------------|
| Population                                    | 16,343   | 25,507   | 26,818     |
| Households                                    | 4,674    | 6,962    | 7,352      |
| Avg. HH Inc.                                  | \$75,400 | \$77,557 | \$79,095   |
| W El Monte Way – Daily Traffic Count Estimate |          |          | 16,400 VPD |
| S Alta Ave - Daily Traffic Count Estimate     |          |          | 13,470 VPD |

# **Property Overview**

- **Offering Price**. \$2,650,000
- **Delivery**. 'As-Is', Vacant (FF&E not included)
- Property. ±1.4 AC
- Building. ±14,820 SF + DT
- **Signage**. 2 pylons w/ electronic readers + building
- **Parcel ID.** 017040041 Property
- Access. RI/RO on W El Monte Way & RI/RO on S Alta Ave
- **Zoning**. C-3, City of Dinuba Zoning map
- **Deed Restriction**. Pharmacy

### **Location Overview**

- ♣ Location. San Joaquin Valley between the Sierra National Forest and Interstate 5. ± 25 mi SE of Fresno.
- Nearby Retailers Include. Walmart, Wingstop, Chevron, IHOP, Starbucks, Burger King, KFC, and many others.
- **Nearby Major Employers Include:** 
  - Puiz Foods, leading frozen Mexican food manufacturer in the US and Tulare County's largest private employer, has a 300,000 SF manufacturing facility ±1 mile from the subject property
  - Best Buy has a 1MM SF Regional Distribution Center servicing its stores in California, Nevada and Arizona ±1 mile from the subject property.