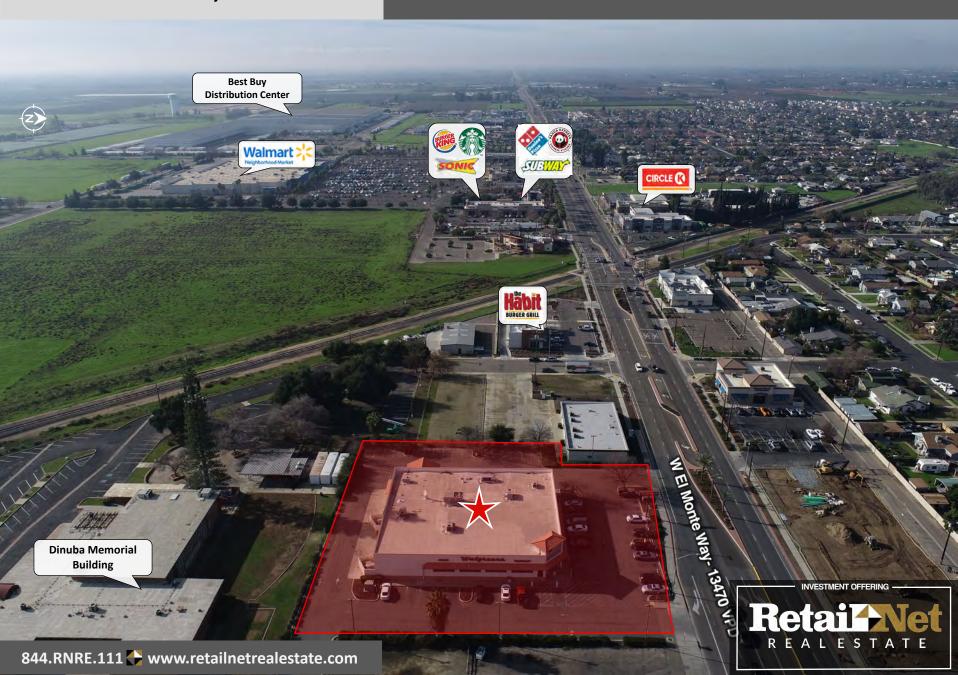

### **Location Overview**

- ♣ Location. San Joaquin Valley between the Sierra National Forest and Interstate 5. ± 25 mi SE of Fresno.
- Nearby Retailers Include. Walmart, Wingstop, Chevron, IHOP, Starbucks, Burger King, KFC, and many others.
- **Nearby Major Employers Include:** 
  - Puiz Foods, leading frozen Mexican food manufacturer in the US and Tulare County's largest private employer, has a 300,000 SF manufacturing facility ±1 mile from the subject property
  - Best Buy has a 1MM SF Regional Distribution Center servicing its stores in California, Nevada and Arizona ±1 mile from the subject property.