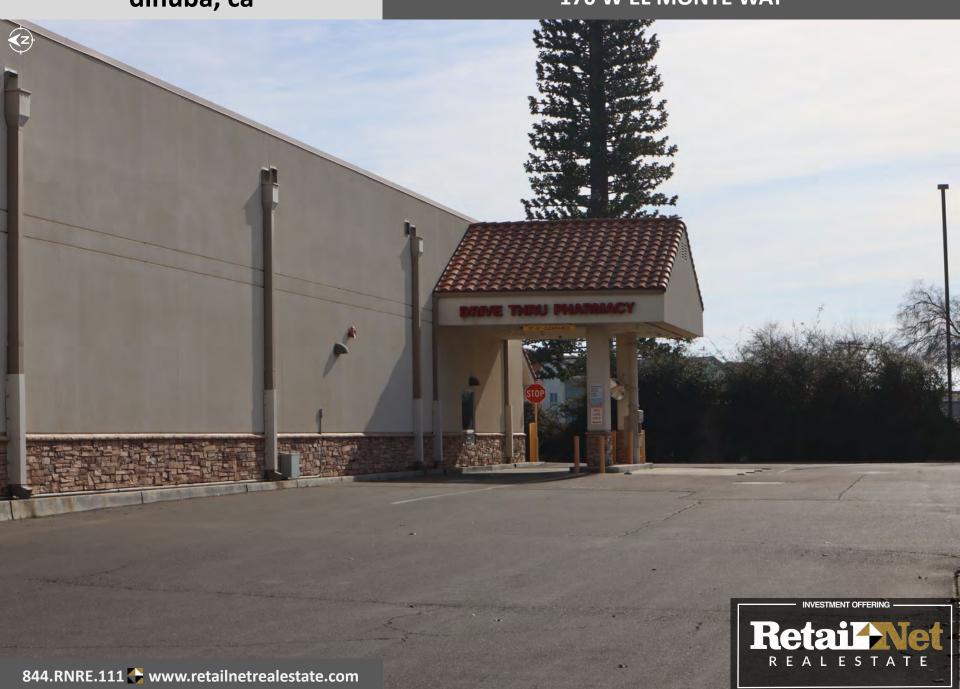

# **Property Overview**

- **Offering Price**. \$2,650,000
- **Delivery**. 'As-Is', Vacant (FF&E not included)
- Property. ±1.4 AC
- Building. ±14,820 SF + DT
- **Signage**. 2 pylons w/ electronic readers + building
- **Parcel ID.** 017040041 Property
- Access. RI/RO on W El Monte Way & RI/RO on S Alta Ave
- **Zoning**. C-3, City of Dinuba Zoning map
- **Deed Restriction**. Pharmacy