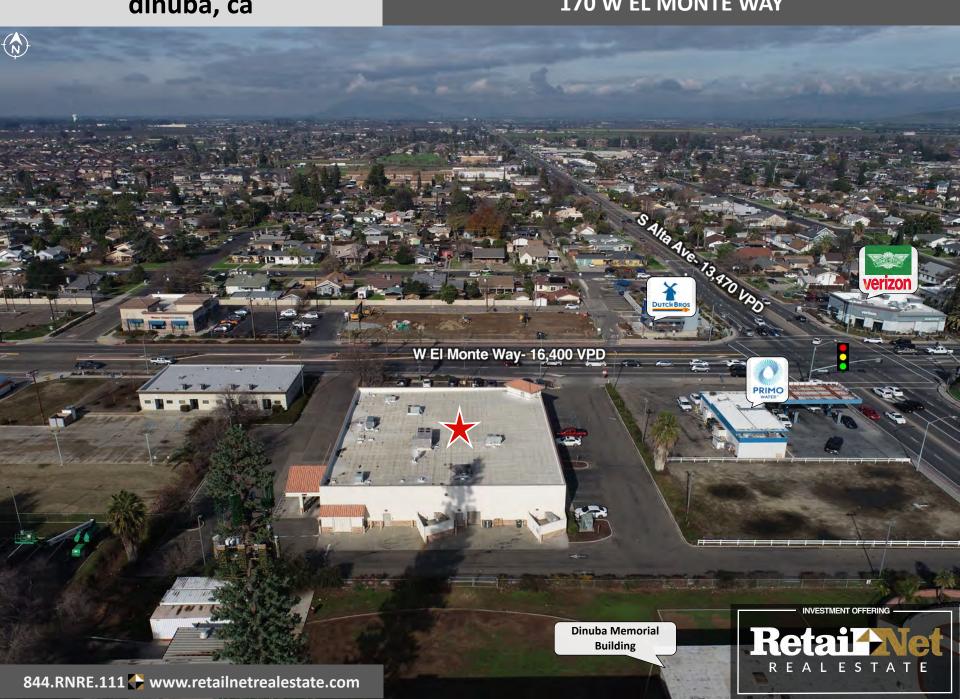

# dinuba, ca

| 2025                                          | 1Mile    | 1.5 Mile | 2 Miles    |
|-----------------------------------------------|----------|----------|------------|
| Population                                    | 16,343   | 25,507   | 26,818     |
| Households                                    | 4,674    | 6,962    | 7,352      |
| Avg. HH Inc.                                  | \$75,400 | \$77,557 | \$79,095   |
| W El Monte Way – Daily Traffic Count Estimate |          |          | 16,400 VPD |
| S Alta Ave - Daily Traffic Count Estimate     |          |          | 13,470 VPD |