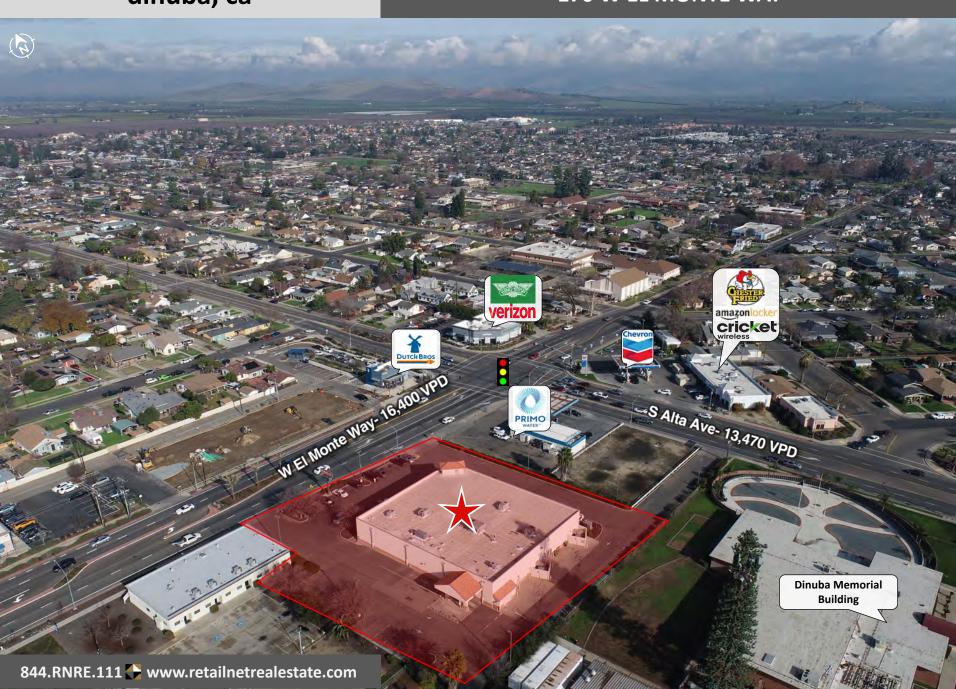

#### **170 W EL MONTE WAY**

### **Location Overview**

- ♣ Location. San Joaquin Valley between the Sierra National Forest and Interstate 5. ± 25 mi SE of Fresno.
- Nearby Retailers Include. Walmart, Wingstop, Chevron, IHOP, Starbucks, Burger King, KFC, and many others.
- **Nearby Major Employers Include:** 
  - Puiz Foods, leading frozen Mexican food manufacturer in the US and Tulare County's largest private employer, has a 300,000 SF manufacturing facility ±1 mile from the subject property
  - Best Buy has a 1MM SF Regional Distribution Center servicing its stores in California, Nevada and Arizona ±1 mile from the subject property.