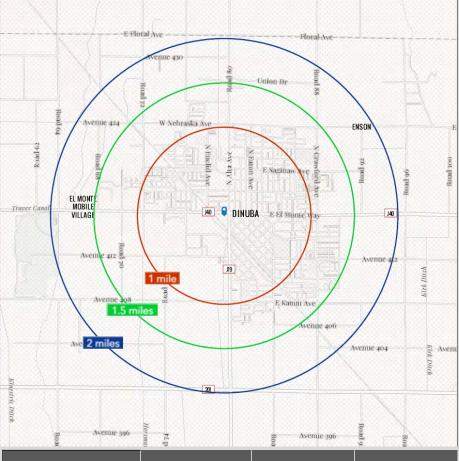

# dinuba, ca

| 2025                                          | 1Mile    | 1.5 Mile | 2 Miles    |
|-----------------------------------------------|----------|----------|------------|
| Population                                    | 16,343   | 25,507   | 26,818     |
| Households                                    | 4,674    | 6,962    | 7,352      |
| Avg. HH Inc.                                  | \$75,400 | \$77,557 | \$79,095   |
| W El Monte Way – Daily Traffic Count Estimate |          |          | 16,400 VPD |
| S Alta Ave - Daily Traffic Count Estimate     |          |          | 13,470 VPD |

# dinuba, ca