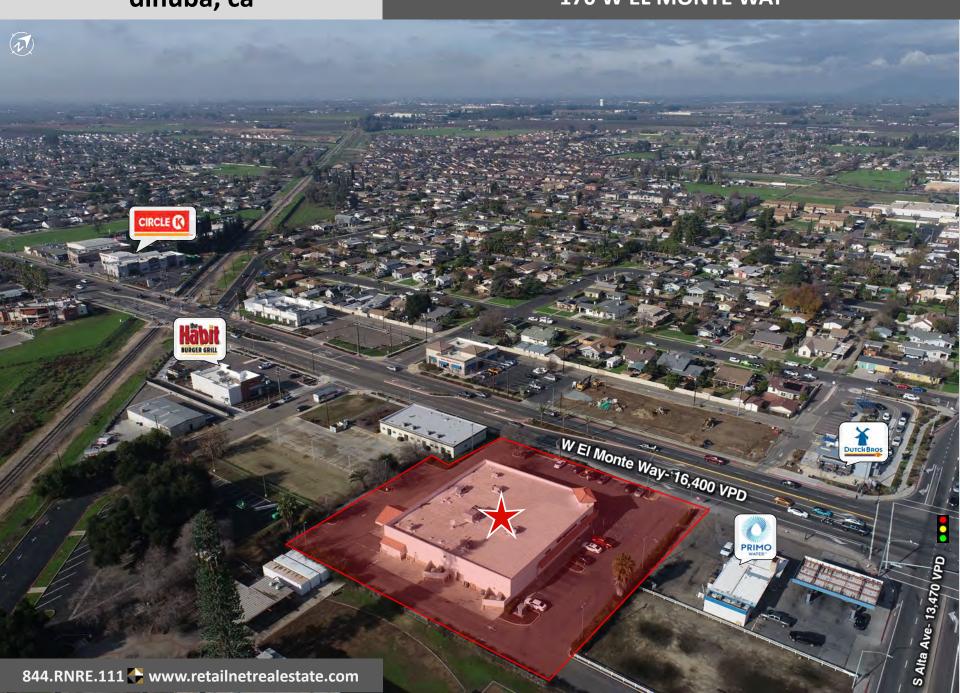

### **170 W EL MONTE WAY**

### **Location Overview**

- ♣ Location. San Joaquin Valley between the Sierra National Forest and Interstate 5. ± 25 mi SE of Fresno.
- Nearby Retailers Include. Walmart, Wingstop, Chevron, IHOP, Starbucks, Burger King, KFC, and many others.
- **Nearby Major Employers Include:** 
  - Puiz Foods, leading frozen Mexican food manufacturer in the US and Tulare County's largest private employer, has a 300,000 SF manufacturing facility ±1 mile from the subject property
  - Best Buy has a 1MM SF Regional Distribution Center servicing its stores in California, Nevada and Arizona ±1 mile from the subject property.