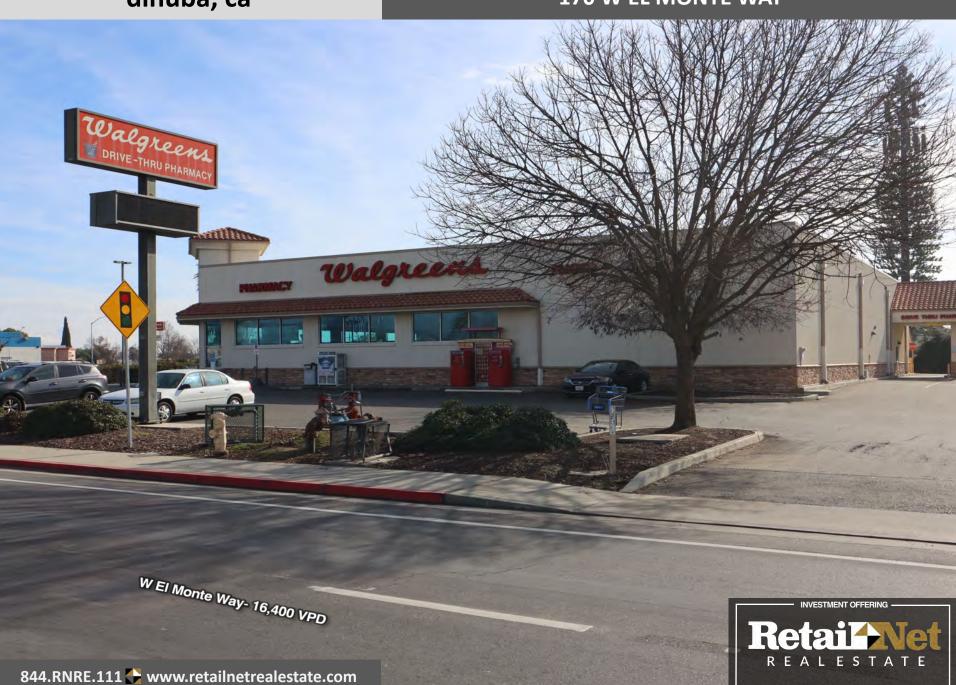

# dinuba, ca

| 2025                                          | 1Mile    | 1.5 Mile | 2 Miles    |
|-----------------------------------------------|----------|----------|------------|
| Population                                    | 16,343   | 25,507   | 26,818     |
| Households                                    | 4,674    | 6,962    | 7,352      |
| Avg. HH Inc.                                  | \$75,400 | \$77,557 | \$79,095   |
| W El Monte Way – Daily Traffic Count Estimate |          |          | 16,400 VPD |
| S Alta Ave - Daily Traffic Count Estimate     |          |          | 13,470 VPD |

# **Property Overview**

- **Offering Price**. \$2,650,000
- **Delivery**. 'As-Is', Vacant (FF&E not included)
- Property. ±1.4 AC
- Building. ±14,820 SF + DT
- **Signage**. 2 pylons w/ electronic readers + building
- **Parcel ID.** 017040041 Property
- Access. RI/RO on W El Monte Way & RI/RO on S Alta Ave
- **Zoning**. C-3, City of Dinuba Zoning map
- **Deed Restriction**. Pharmacy