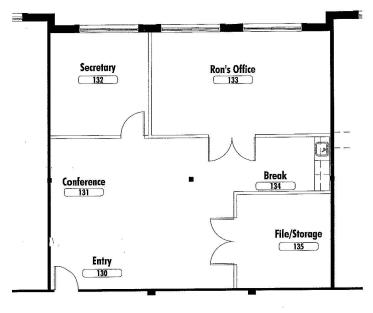

## **PROPERTY OVERVIEW**

- 1,430 SF Available
- 1 reserved parking space in covered garage
- Great natural light
- 2 private window offices
- Great Sandy Springs location with easy access to I-285 and Buckhead
- Numerous dining options in close proximity
- Built in 2003
- Sale Price: \$505,000.00

## FOR SALE **1,430 SF**

5855 Sandy Springs Circle, Suite 140 Atlanta, GA 30328

Suite 140 Floor Plan