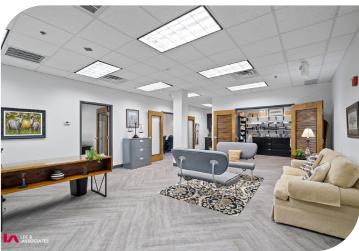

## **PROPERTY OVERVIEW**

- 1,430 SF Available
- 1 reserved parking space in covered garage
- Great natural light
- 2 private window offices
- Great Sandy Springs location with easy access to I-285 and Buckhead
- Numerous dining options in close proximity
- Built in 2003
- Sale Price: \$505,000.00