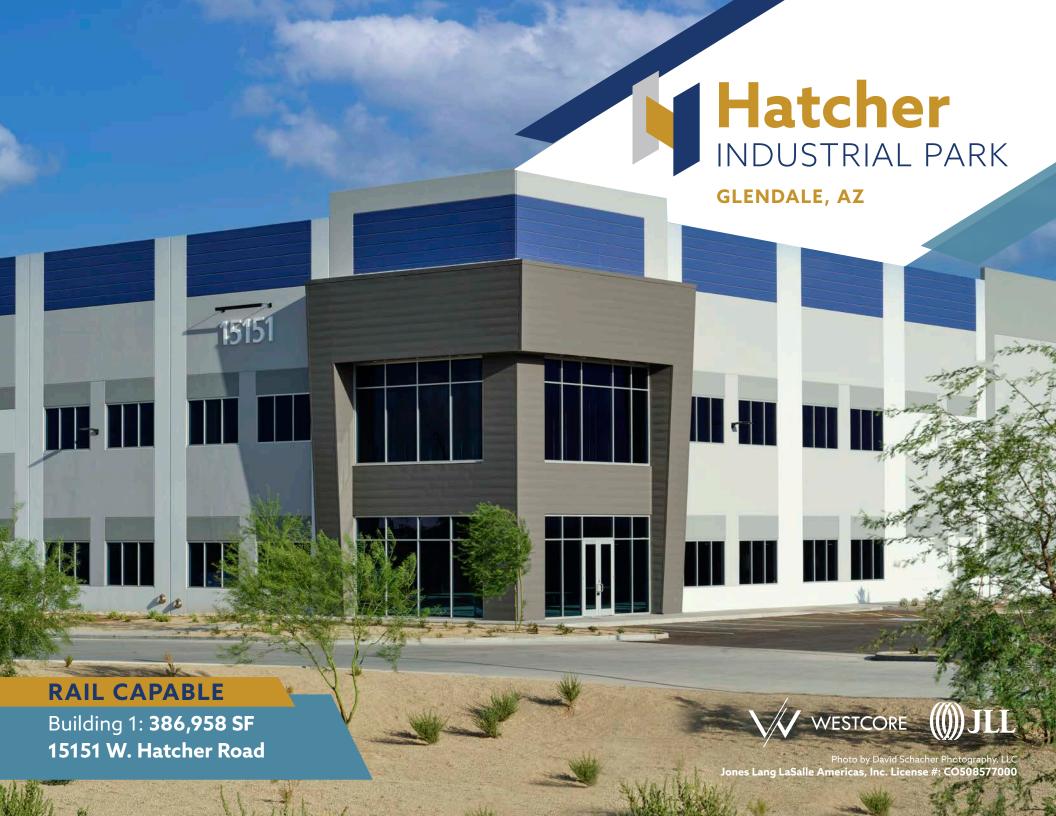

### **BUILDING 1**

386,958

**SQUARE FEET** 

SQUARE FEET

17 DOCK HIGH DOORS

DOCK HIGH DOORS W/ 40K LB PIT LEVELERS, Z-GUARDS & BUMPERS 4

INSULATED GRADE LEVEL

DOORS

226

CAR TI PARKING PA

81

66

DOCK

**DOORS** 

**INSULATED** 

TRAILER PARKING