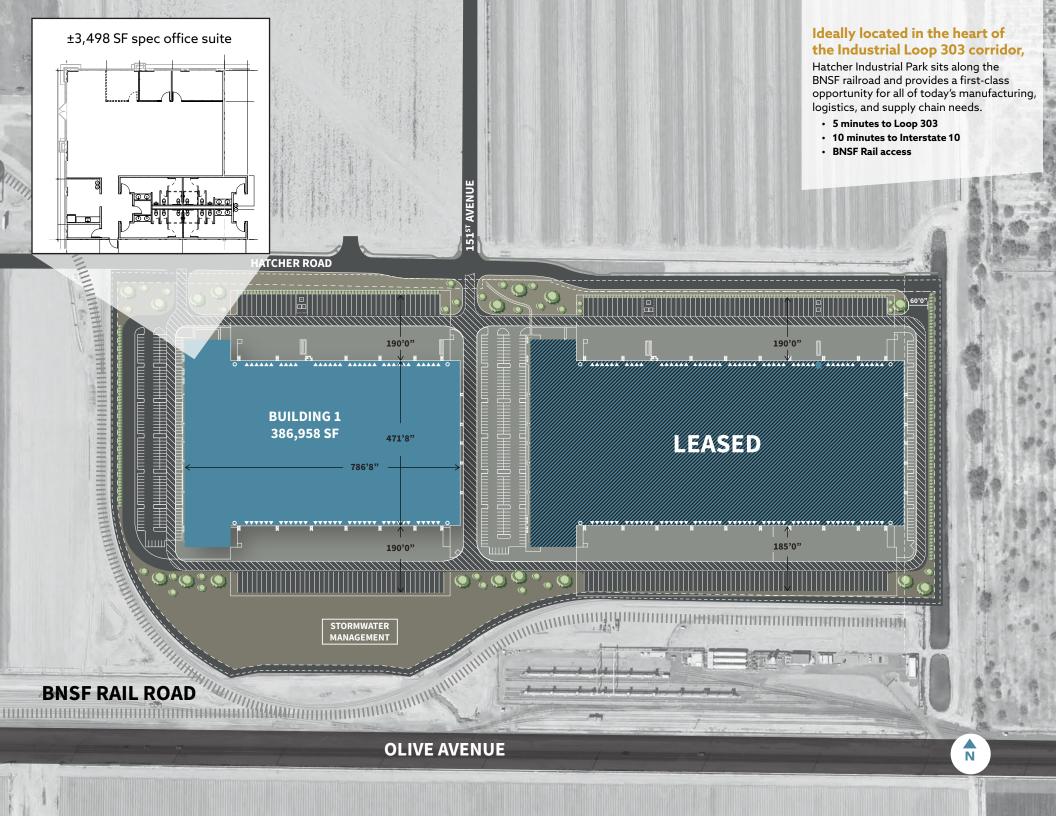

### **BUILDING 1**

386,958

**SQUARE FEET** 

SQUARE FEET

17 DOCK HIGH DOORS

DOCK HIGH DOORS W/ 40K LB PIT LEVELERS, Z-GUARDS & BUMPERS 4

INSULATED GRADE LEVEL

DOORS

- ± 3,498 SF SPEC OFFICE
- LED WAREHOUSE LIGHTING
- FULL WAREHOUSE HVAC
- WMP-10 BATT INSULATION SYSTEM AT 10' TO DECK

## **BUILDING FEATURES**

- 40' CLEAR HEIGHT
- 50' X 56' COLUMN SPACING WITH 60' SPEED BAYS
- FLOOR SLAB: 7" THICK, 4000 PSI REINFORCED
- CLERESTORY WINDOWS
- ROOF: 60MIL TPO, R30, 20-YEAR WARRANTY
- ESFR SPRINKLERS WITH K-25 HEADS
- FIVE (5) EV CHARGING STATIONS
- POWER: TWO (2) 3,000A, 480/277V (APS)