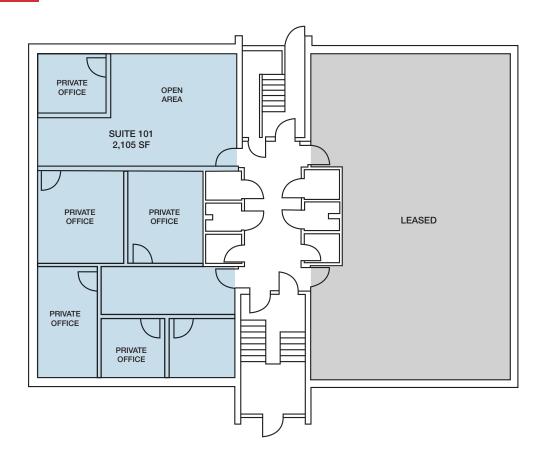

# 213–217 EXECUTIVE DRIVE

Cranberry Township, PA



COMMERCIAL REAL ESTATE SERVICES, WORLDWIDE

EXECUTIVE DRIVE, CRANBERRY TOWNSHIP, PA





### 213 Executive Drive Ground Floor

3,685 SF AVAILABLE



### 215 Executive Drive

#### Ground Floor

2,105 SF AVAILABLE



### 215 Executive Drive

#### Second Floor

4,210 SF AVAILABLE



#### 217 Executive Drive

#### Ground Floor

4,210 SF AVAILABLE





Third Floor 4,210 SF AVAILABLE

## Nearby Amenities

#### Surrounding amenities within 1 mile:

Aldi Bed Bath & Beyond Buffalo Wild Wings Burgatory Chase Bank Costco Wholesale Denny's Emiliano's Mexican Firebirds Wood Fired Grill Giant Eagle Home Depot Homegoods Kirkland's Home Lumber Jaxes Axe Throwing Marshalls PetCo Planet Fitness PNC Bank Primanti Bros Public Lands Residence Inn by Marriott Pittsburgh Sheetz Starbucks UPMC Lemiux Sport Complex UPMC Passavant Cranberry Walmart Supercenter Wingate by Wyndham Cranberry





MARRIOTT HOTEL

10

FIREBIRDS





#### Location Highlights

11 MILES TO PITTSBURGH 16 MILES TO PGH APIRPORT NEAR IMMEDIATE ACCESS T