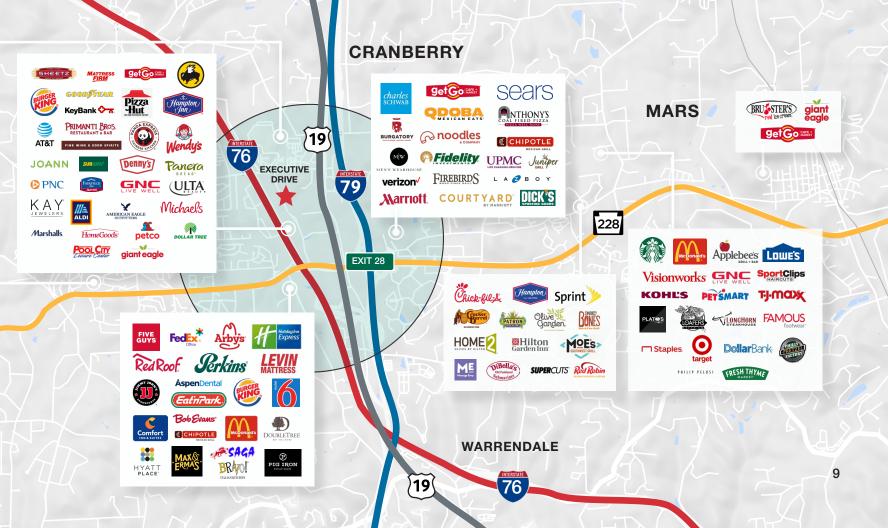

## Nearby Amenities

#### Surrounding amenities within 1 mile:

Aldi Bed Bath & Beyond Buffalo Wild Wings Burgatory Chase Bank Costco Wholesale Denny's Emiliano's Mexican Firebirds Wood Fired Grill Giant Eagle Home Depot Homegoods Kirkland's Home Lumber Jaxes Axe Throwing Marshalls PetCo Planet Fitness PNC Bank Primanti Bros Public Lands Residence Inn by Marriott Pittsburgh Sheetz Starbucks UPMC Lemiux Sport Complex UPMC Passavant Cranberry Walmart Supercenter Wingate by Wyndham Cranberry