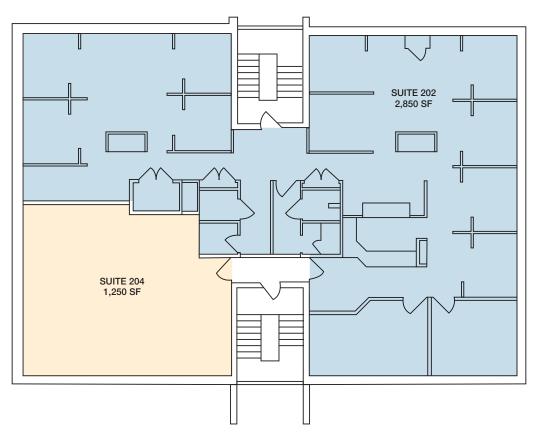

#### 217 Executive Drive

#### Ground Floor

4,210 SF AVAILABLE

Third Floor 4,210 SF AVAILABLE