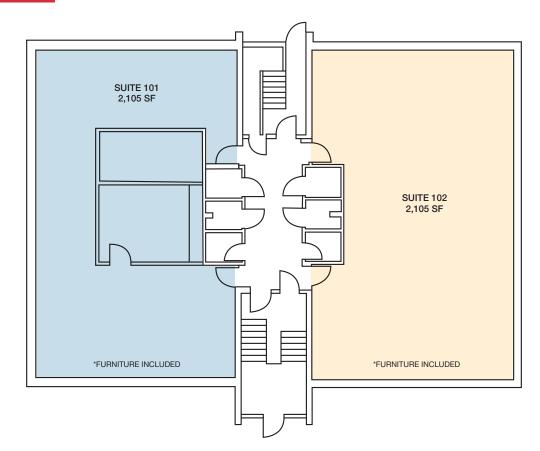

# 213–217 EXECUTIVE DRIVE

Cranberry Township, PA



COMMERCIAL REAL ESTATE SERVICES, WORLDWIDE

EXECUTIVE DRIVE, CRANBERRY TOWNSHIP, PA





### 213 Executive Drive Ground Floor

3,685 SF AVAILABLE



### 215 Executive Drive

#### Ground Floor

2,105 SF AVAILABLE



### 215 Executive Drive

#### Second Floor

4,210 SF AVAILABLE



#### 217 Executive Drive

#### Ground Floor

4,210 SF AVAILABLE





Third Floor 4,210 SF AVAILABLE

## Nearby Amenities

#### Surrounding amenities within 1 mile:

Aldi Bed Bath & Beyond Buffalo Wild Wings Burgatory Chase Bank Costco Wholesale Denny's Emiliano's Mexican Firebirds Wood Fired Grill Giant Eagle Home Depot Homegoods Kirkland's Home Lumber Jaxes Axe Throwing Marshalls PetCo Planet Fitness PNC Bank Primanti Bros Public Lands Residence Inn by Marriott Pittsburgh Sheetz Starbucks UPMC Lemiux Sport Complex UPMC Passavant Cranberry Walmart Supercenter Wingate by Wyndham Cranberry





MARRIOTT HOTEL

10

FIREBIRDS





#### Location Highlights

11 MILES TO PITTSBURGH 16 MILES TO PGH APIRPORT NEAR IMMEDIATE ACCESS TO I-79, RT. 19 & I-76 (PA TURNPIKE)





**Chris Garrity** cgarrity@burnsscalo.com 412.266.5865



**Ruby Scalo** rscalo@burnsscalo.c