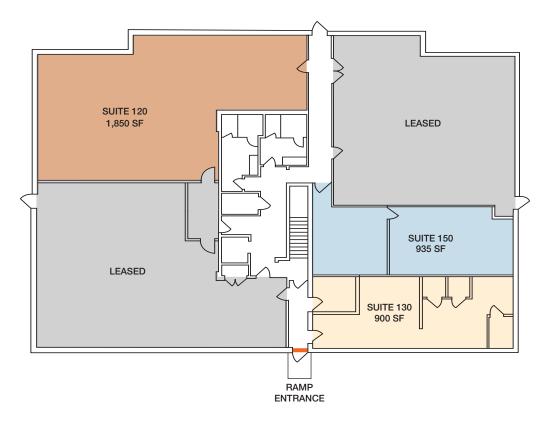

# 213–217 EXECUTIVE DRIVE

Cranberry Township, PA



COMMERCIAL REAL ESTATE SERVICES, WORLDWIDE

EXECUTIVE DRIVE, CRANBERRY TOWNSHIP, PA





### 213 Executive Drive Ground Floor

3,685 SF AVAILABLE



### 215 Executive Drive

#### Ground Floor

2,105 SF AVAILABLE



### 215 Executive Drive

#### Second Floor

4,210 SF AVAILABLE



#### 217 Executive Drive

#### Ground Floor

4,210 SF AVAILABLE





Third Floor 4,210 SF AVAILABLE

## Nearby Amenities

#### Surrounding amenities within 1 mile:

Aldi Bed Bath & Beyond Buffalo Wild Wings Burgatory Chase Bank Costco Wholesale Denny's Emiliano's Mexican Firebirds Wood Fired Grill Giant Eagle Home Depot Homegoods Kirkland's Home Lumber Jaxes Axe Throwing Marshalls PetCo Planet Fitness PNC Bank Primanti Bros Public Lands Residence Inn by Marriott Pittsburgh Sheetz Starbucks UPMC Lemiux Sport Complex UPMC Passavant Cranberry Walmart Supercenter Wingate by Wyndham Cranberry





MARRIOTT HOTEL

10

FIREBIRDS





#### Location Highlights

11 MI