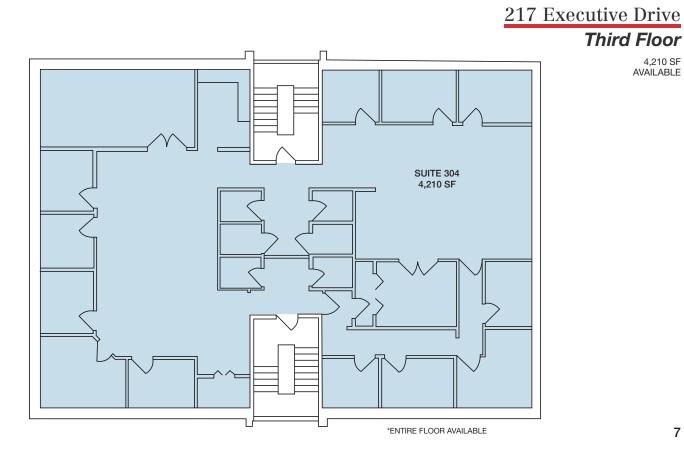

#### 217 Executive Drive

#### Ground Floor

4,210 SF AVAILABLE

Third Floor 4,210 SF AVAILABLE