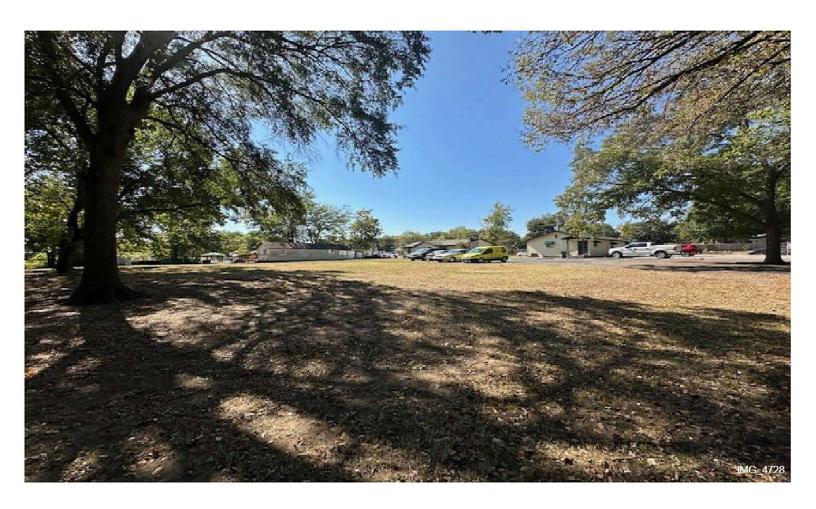

#### S Sheridan, Tulsa, OK

\$1,800,000

Unlock a lucrative investment opportunity with this 2.29-acre property strategically located at the bustling crossroads of 76th & Sheridan, Tulsa Oklahoma. Frontage of 300 ft (mol) and featuring three distinct buildings, this site offers a blend of immediate income and untapped potential. An established salon, already thriving with steady clientele, occupies one building, ensuring a consistent revenue stream from day one.

The remaining two buildings are ready for transformation, providing a canvas for your visionary retail, office, or commercial developments. The property's prime location ensures high visibility and accessibility, drawing significant foot traffic and driving business growth.