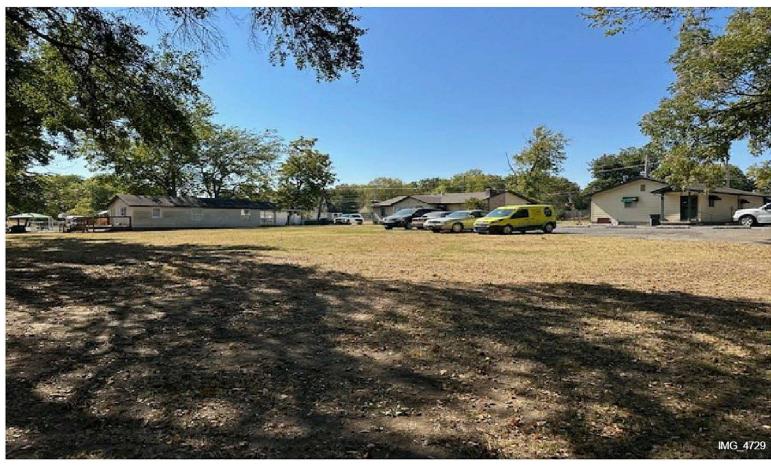

#### S Sheridan, Tulsa, OK

\$1,800,000

Unlock a lucrative investment opportunity with this 2.29-acre property strategically located at the bustling crossroads of 76th & Sheridan, Tulsa Oklahoma. Frontage of 300 ft (mol) and featuring three distinct buildings, this site offers a blend of immediate income and untapped potential. An established salon, already thriving with steady clientele, occupies one building, ensuring a consistent revenue stream from day one.

The remaining two buildings are ready for transformation, providing a canvas for your visionary retail, office, or commercial developments. The property's prime location ensures high visibility and accessibility, drawing significant foot traffic and driving business growth.