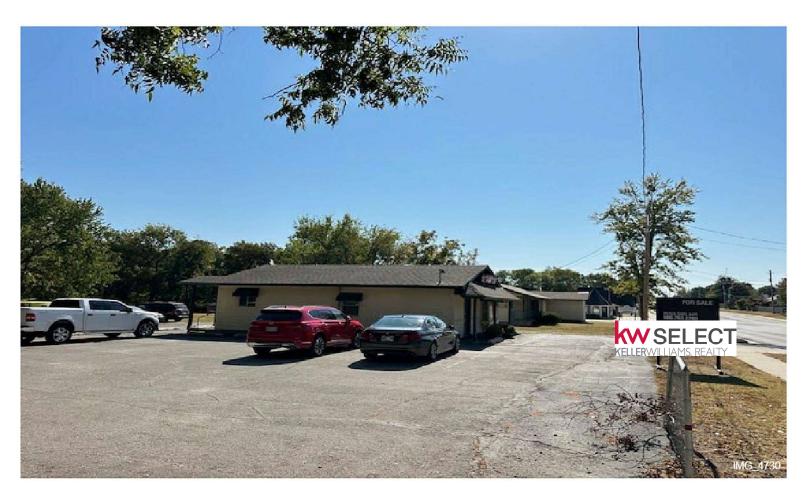

#### S Sheridan, Tulsa, OK

\$1,800,000

Unlock a lucrative investment opportunity with this 2.29-acre property strategically located at the bustling crossroads of 76th & Sheridan, Tulsa Oklahoma. Frontage of 300 ft (mol) and featuring three distinct buildings, this site offers a blend of immediate income and untapped potential. An established salon, already thriving with steady clientele, occupies one building, ensuring a consistent revenue stream from day one.

The remaining two buildings are ready for transformation, providing a canvas for your visionary retail, office, or commercial developments. The property's prime location ensures high visibility and accessibility, drawing significant foot traffic and driving business growth.