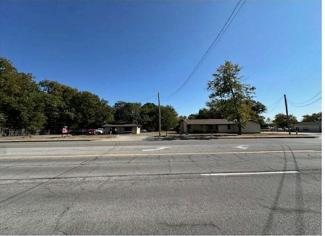

#### S Sheridan, Tulsa, OK

\$1,800,000

Unlock a lucrative investment opportunity with this 2.29-acre property strategically located at the bustling crossroads of 76th & Sheridan, Tulsa Oklahoma. Frontage of 300 ft (mol) and featuring three distinct buildings, this site offers a blend of immediate income and untapped potential. An established salon, already thriving with steady clientele, occupies one building, ensuring a consistent revenue stream from day one.

Call today for questions 580-763-2760.

- 300 Ft (MOL) Frontage
- Three Distinct Buildings
- 2.29 (MOL Acres
- · High Traffic Area

7607 S Sheridan Rd, Tulsa, OK 74133