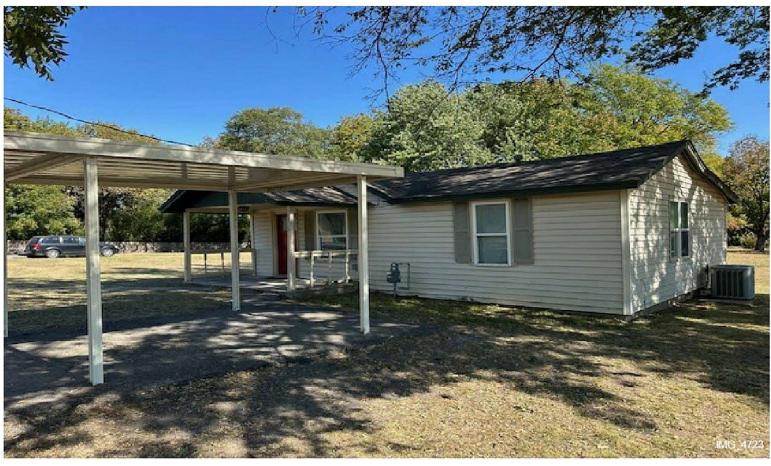

#### S Sheridan, Tulsa, OK

\$1,800,000

Unlock a lucrative investment opportunity with this 2.29-acre property strategically located at the bustling crossroads of 76th & Sheridan, Tulsa Oklahoma. Frontage of 300 ft (mol) and featuring three distinct buildings, this site offers a blend of immediate income and untapped potential. An established salon, already thriving with steady clientele, occupies one building, ensuring a consistent revenue stream from day one.

The remaining two buildings are ready for transformation, providing a canvas for your visionary retail, office, or commercial developments. The property's prime location ensures high visibility and accessibility, drawing significant foot traffic and driving business growth.