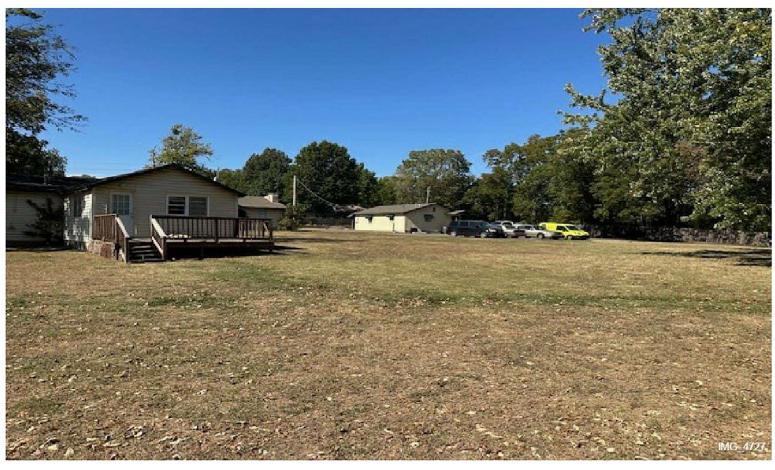

#### S Sheridan, Tulsa, OK

\$1,800,000

Unlock a lucrative investment opportunity with this 2.29-acre property strategically located at the bustling crossroads of 76th & Sheridan, Tulsa Oklahoma. Frontage of 300 ft (mol) and featuring three distinct buildings, this site offers a blend of immediate income and untapped potential. An established salon, already thriving with steady clientele, occupies one building, ensuring a consistent revenue stream from day one.

The remaining two buildings are ready for transformation, providing a canvas for your visionary retail, office, or commercial developments. The property's prime location ensures high visibility and accessibility, drawing significant foot traffic and driving business growth.