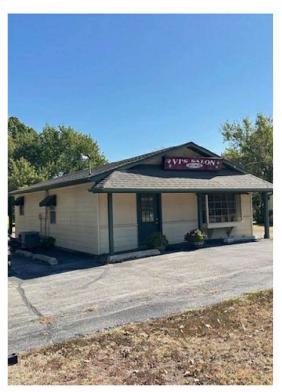

#### S Sheridan, Tulsa, OK

\$1,800,000

Unlock a lucrative investment opportunity with this 2.29-acre property strategically located at the bustling crossroads of 76th & Sheridan, Tulsa Oklahoma. Frontage of 300 ft (mol) and featuring three distinct buildings, this site offers a blend of immediate income and untapped potential. An established salon, already thriving with steady clientele, occupies one building, ensuring a consistent revenue stream from day one.

The remaining two buildings are ready for transformation, providing a canvas for your visionary retail, office, or commercial developments. The property's prime location ensures high visibility and accessibility, drawing significant foot traffic and driving business growth.