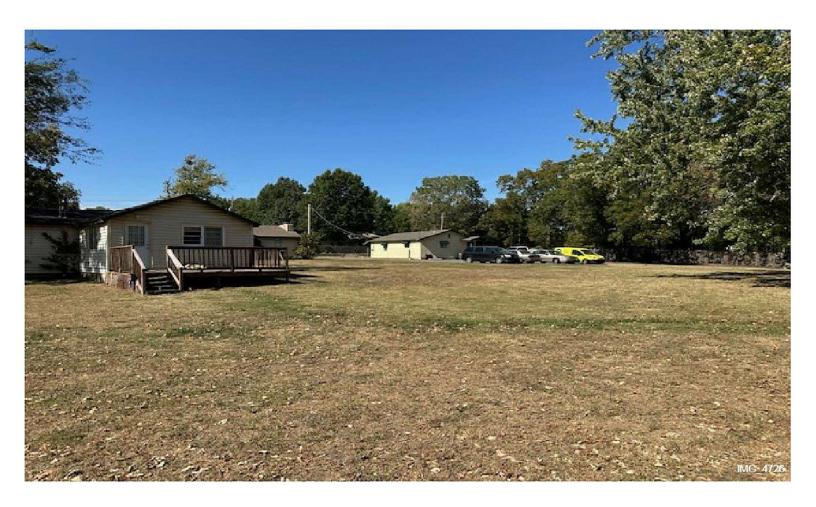

#### S Sheridan, Tulsa, OK

\$1,800,000

Unlock a lucrative investment opportunity with this 2.29-acre property strategically located at the bustling crossroads of 76th & Sheridan, Tulsa Oklahoma. Frontage of 300 ft (mol) and featuring three distinct buildings, this site offers a blend of immediate income and untapped potential. An established salon, already thriving with steady clientele, occupies one building, ensuring a consistent revenue stream from day one.

The remaining two buildings are ready for transformation, providing a canvas for your visionary retail, office, or commercial developments. The property's prime location ensures high visibility and accessibility, drawing significant foot traffic and driving business growth.