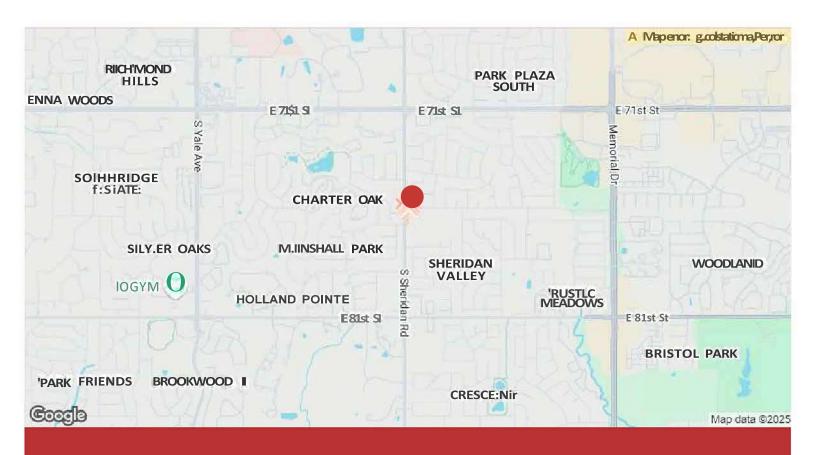

**Tulsa, OK** 7607 S Sheridan Rd, Tulsa, OK 74133

#### S Sheridan, Tulsa, OK

\$1,800,000

Unlock a lucrative investment opportunity with this 2.29-acre property strategically located at the bustling crossroads of 76th & Sheridan, Tulsa Oklahoma. Frontage of 300 ft (mol) and featuring three distinct buildings, this site offers a blend of immediate income and untapped potential. An established salon, already thriving with steady clientele, occupies one building, ensuring a consistent revenue stream from day one.