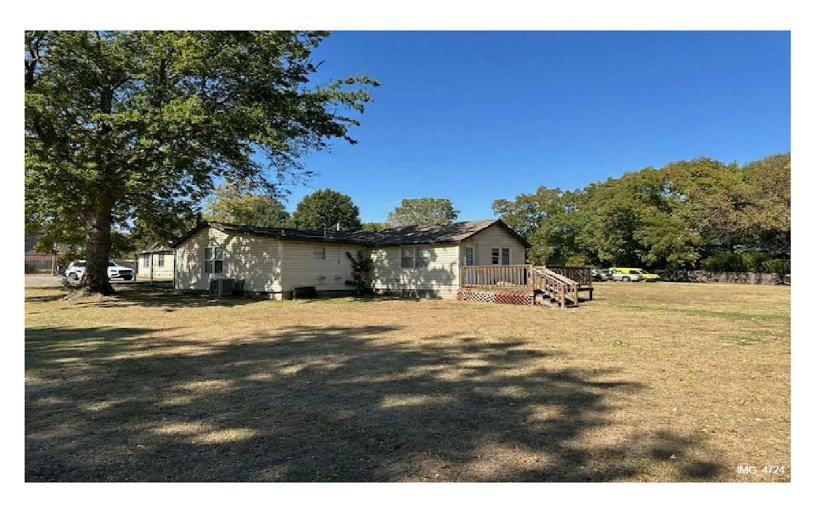

#### S Sheridan, Tulsa, OK

\$1,800,000

Unlock a lucrative investment opportunity with this 2.29-acre property strategically located at the bustling crossroads of 76th & Sheridan, Tulsa Oklahoma. Frontage of 300 ft (mol) and featuring three distinct buildings, this site offers a blend of immediate income and untapped potential. An established salon, already thriving with steady clientele, occupies one building, ensuring a consistent revenue stream from day one.

The remaining two buildings are ready for transformation, providing a canvas for your visionary retail, office, or commercial developments. The property's prime location ensures high visibility and accessibility, drawing significant foot traffic and driving business growth.