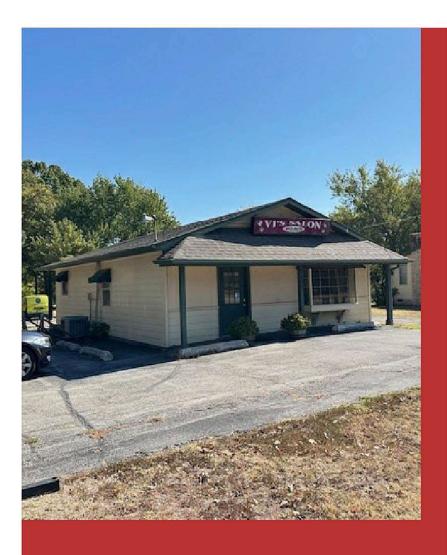

#### S Sheridan, Tulsa, OK

\$1,800,000

Unlock a lucrative investment opportunity with this 2.29-acre property strategically located at the bustling crossroads of 76th & Sheridan, Tulsa Oklahoma. Frontage of 300 ft (mol) and featuring three distinct buildings, this site offers a blend of immediate income and untapped potential. An established salon, already thriving with steady clientele, occupies one building, ensuring a consistent revenue stream from day one.

The remaining two buildings are ready for transformation, providing a canvas for your visionary retail, office, or commercial developments. The property's prime location ensures high visibility and accessibility, drawing significant foot traffic and driving business growth.