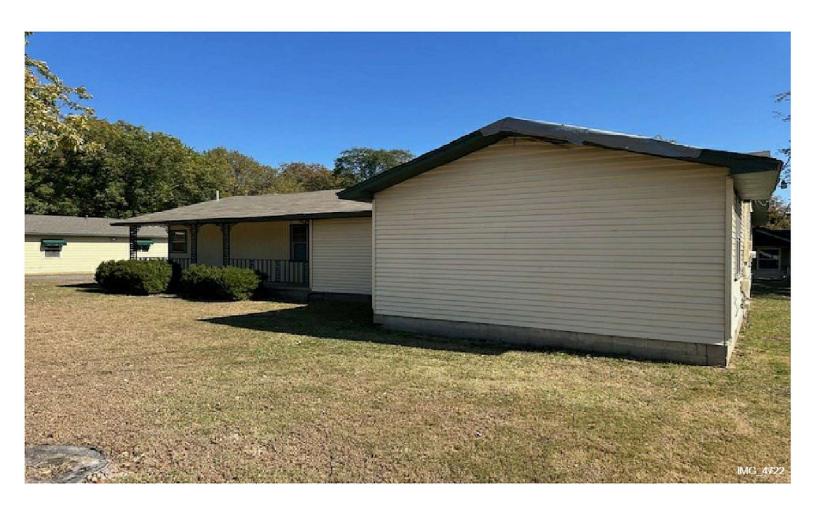

#### S Sheridan, Tulsa, OK

\$1,800,000

Unlock a lucrative investment opportunity with this 2.29-acre property strategically located at the bustling crossroads of 76th & Sheridan, Tulsa Oklahoma. Frontage of 300 ft (mol) and featuring three distinct buildings, this site offers a blend of immediate income and untapped potential. An established salon, already thriving with steady clientele, occupies one building, ensuring a consistent revenue stream from day one.

The remaining two buildings are ready for transformation, providing a canvas for your visionary retail, office, or commercial developments. The property's prime location ensures high visibility and accessibility, drawing significant foot traffic and driving business growth.