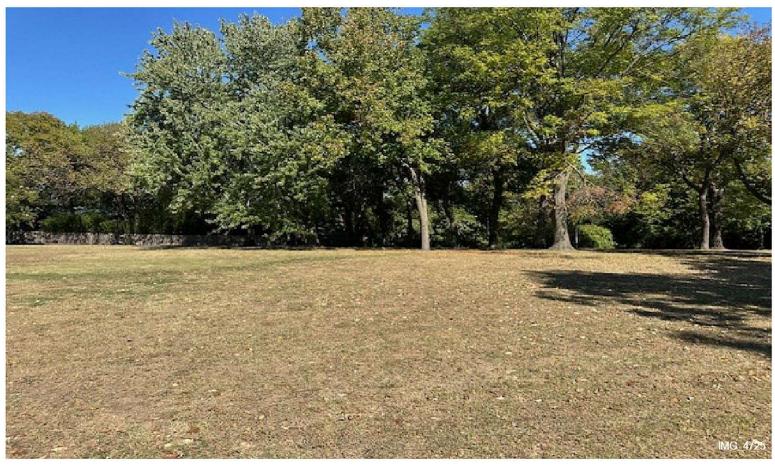

#### S Sheridan, Tulsa, OK

\$1,800,000

Unlock a lucrative investment opportunity with this 2.29-acre property strategically located at the bustling crossroads of 76th & Sheridan, Tulsa Oklahoma. Frontage of 300 ft (mol) and featuring three distinct buildings, this site offers a blend of immediate income and untapped potential. An established salon, already thriving with steady clientele, occupies one building, ensuring a consistent revenue stream from day one.

The remaining two buildings are ready for transformation, providing a canvas for your visionary retail, office, or commercial developments. The property's prime location ensures high visibility and accessibility, drawing significant foot traffic and driving business growth.