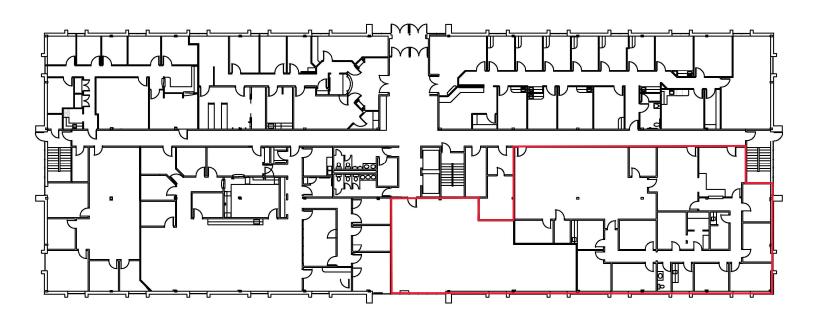

## **Property Highlights:**

- Signalized entrance at 93<sup>rd</sup> Street and Meridian Street
- · North and south bound visibility on Meridian Street
- Proximity to numerous amenities including retail, restaurants, banking, medical, and hospitality
- One-half mile from I-465
- Exterior signage available
- Multiple medical and office suites ranging from ± 732 SF to ± 5,970 SF
  - First Floor | ± 5,970 SF
  - Suite 205 | ± 1,786 SF
    - · Existing dental space
  - Suite 220 | ± 1,312 SF
  - Suite 235 | ± 1,020 SF
    - Contiguous with Suite 220 for ± 2,332 SF of medical space

**Aaron Snoddy** +1 317 713 2106 aaron.snoddy@colliers.com

**SUITE 100 + 110 (± 1,940 - ± 6,240 SF)** 