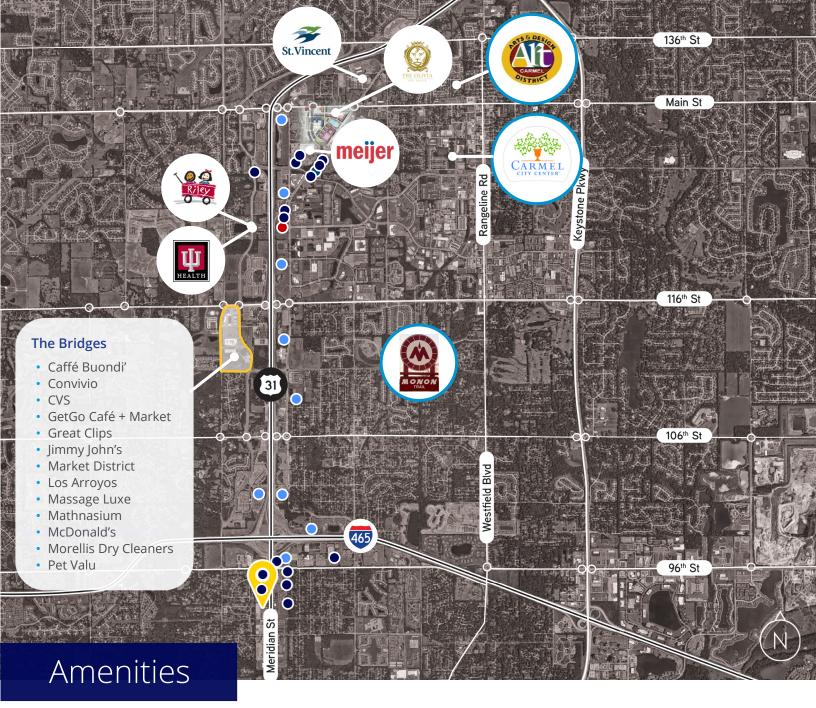

## Located on Meridian Street – Excellent visibility and access

## **Property Highlights:**

- Signalized entrance at 93<sup>rd</sup> Street and Meridian Street
- · North and south bound visibility on Meridian Street
- Proximity to numerous amenities including retail, restaurants, banking, medical, and hospitality
- One-half mile from I-465
- Exterior signage available
- Multiple medical and office suites ranging from ± 732 SF to ± 5,970 SF
  - First Floor | ± 5,970 SF
  - Suite 205 | ± 1,786 SF
    - · Existing dental space
  - Suite 220 | ± 1,312 SF
  - Suite 235 | ± 1,020 SF
    - Contiguous with Suite 220 for ± 2,332 SF of medical space