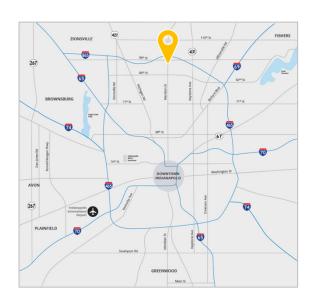

## Located on Meridian Street – Excellent visibility and access

## **Property Highlights:**

- Signalized entrance at 93<sup>rd</sup> Street and Meridian Street
- · North and south bound visibility on Meridian Street
- Proximity to numerous amenities including retail, restaurants, banking, medical, and hospitality
- One-half mile from I-465
- Exterior signage available
- Multiple medical and office suites ranging from ± 732 SF to ± 5,970 SF
  - First Floor | ± 5,970 SF
  - Suite 205 | ± 1,786 SF
    - · Existing dental space
  - Suite 220 | ± 1,312 SF
  - Suite 235 | ± 1,020 SF
    - Contiguous with Suite 220 for ± 2,332 SF of medical space