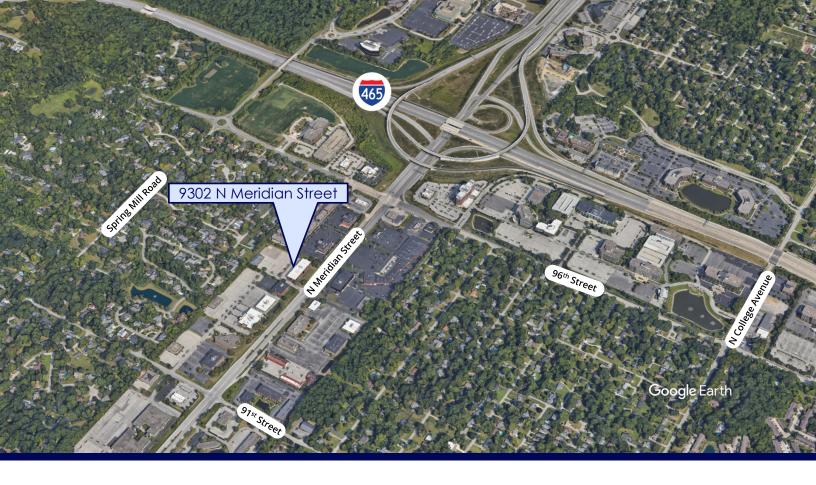

## Located on Meridian Street – Excellent visibility and access

## **Property Highlights:**

- Signalized entrance at 93<sup>rd</sup> Street and Meridian Street
- · North and south bound visibility on Meridian Street
- Proximity to numerous amenities including retail, restaurants, banking, medical, and hospitality
- One-half mile from I-465
- Exterior signage available
- Multiple medical and office suites ranging from ± 732 SF to ± 5,970 SF
  - First Floor | ± 5,970 SF
  - Suite 205 | ± 1,786 SF
    - · Existing dental space
  - Suite 220 | ± 1,312 SF
  - Suite 235 | ± 1,020 SF
    - Contiguous with Suite 220 for ± 2,332 SF of medical space