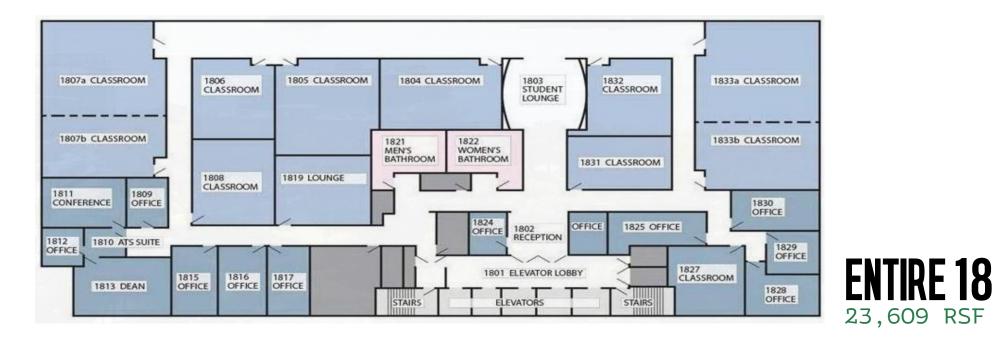

166,385 RSF Total

For Sale or Lease

| FLOOR           | RSF     |
|-----------------|---------|
| <br>Entire 22nd | 23,609  |
| <br>Entire 21st | 23,609  |
| <br>Entire 20th | 23,609  |
| <br>Entire 19th | 23,609  |
| <br>Entire 18th | 23,609  |
| <br>Entire 17th | 23,609  |
| Contiguous      | 141,654 |
|                 |         |
| Partial         |         |
| - I             |         |