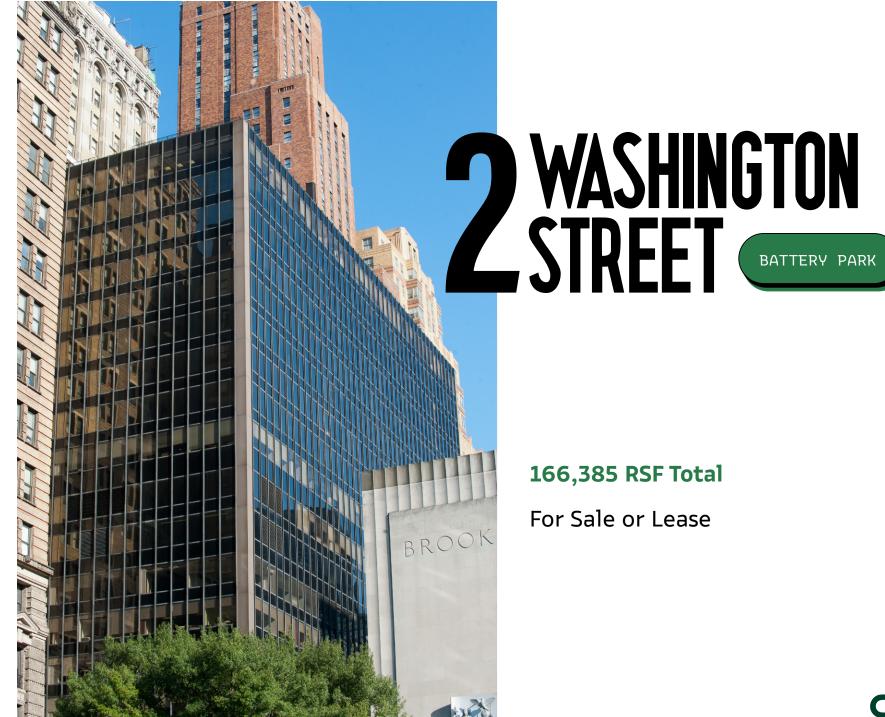

166,385 RSF Total

For Sale or Lease

| FLOOR           | RSF     |
|-----------------|---------|
| <br>Entire 22nd | 23,609  |
| <br>Entire 21st | 23,609  |
| <br>Entire 20th | 23,609  |
| <br>Entire 19th | 23,609  |
| <br>Entire 18th | 23,609  |
| <br>Entire 17th | 23,609  |
| Contiguous      | 141,654 |
|                 |         |
| Partial         |         |
| - I             |         |

## **D** WASHINGTON STREET BATTERY PARK

**GERRY MIOVSKI** 

212 618 7072 gerry.miovski@cbre.com