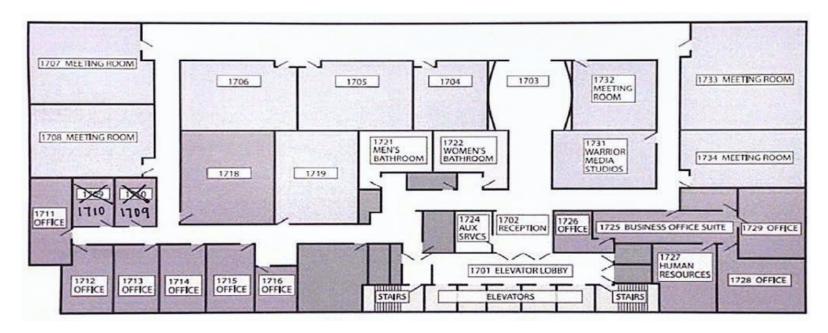

| Possession: | Immediate    |
|-------------|--------------|
| Term:       | Flexible     |
| Pricing:    | Upon Request |

- Fully wired and furnished direct lease from condomwinium owner
- C of O in place for education use
- Floors can be leased separately or together
- Private entrance available