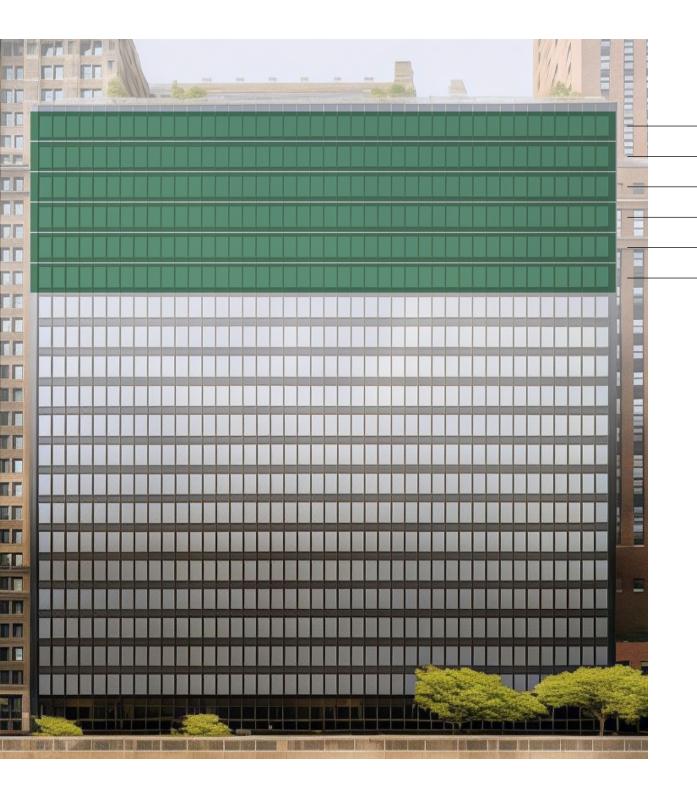

166,385 RSF Total

For Sale or Lease

| FLOOR           | RSF     |
|-----------------|---------|
| <br>Entire 22nd | 23,609  |
| <br>Entire 21st | 23,609  |
| <br>Entire 20th | 23,609  |
| <br>Entire 19th | 23,609  |
| <br>Entire 18th | 23,609  |
| <br>Entire 17th | 23,609  |
| Contiguous      | 141,654 |
|                 |         |
| Partial         |         |
| - I             |         |

| Total       | 166,385 |
|-------------|---------|
| Contiguous  | 24,731  |
| Lower Level | 19,968  |
| Partial     |         |
| Ground      | 4,763   |
| Partial     |         |
|             |         |