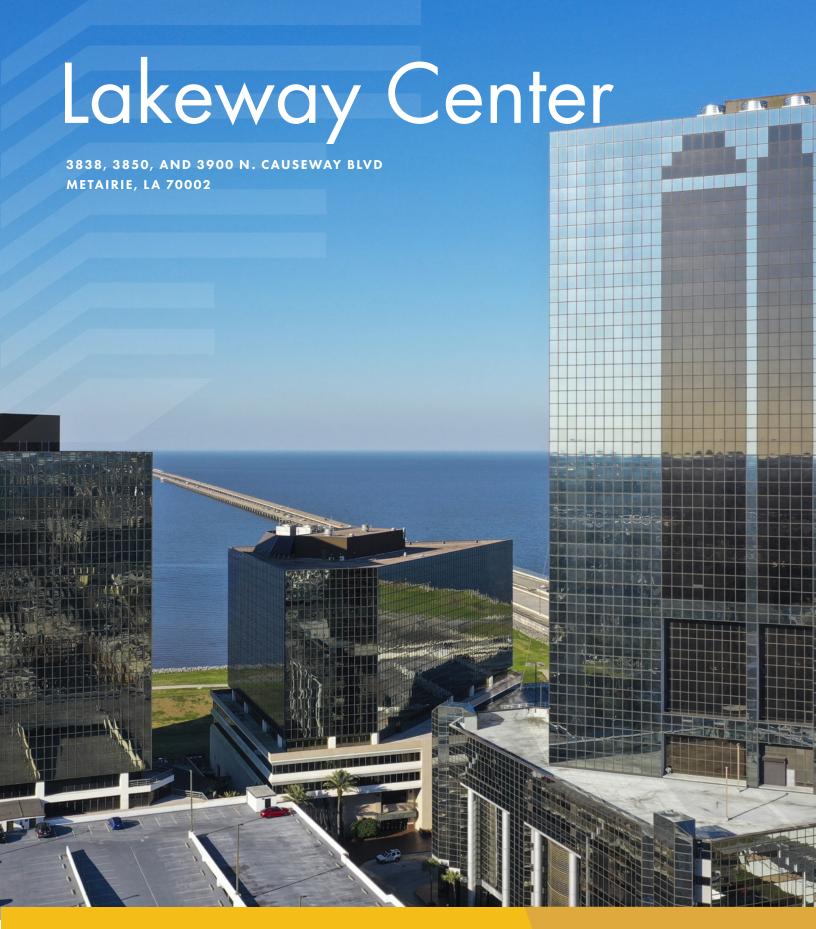

# ABOUT Lakeway Center

CLASS A OFFICE SPACE FOR LEASE

3 BUILDINGS | 1.22M SF

SUITES RANGE FROM 1,000 TO 26,000+ RSF

#### LOCATION

Enjoy expansive, unrestricted views of Lake Pontchartrain, Metairie, the Greater New Orleans area, and more in this convenient central location.