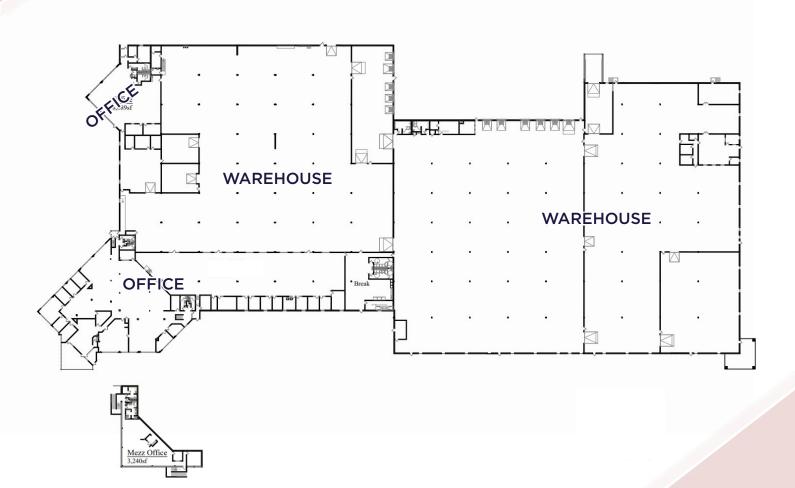

# SUITE 950

**36,332 SF OFFICE** 

152,250 SF WAREHOUSE

3,589 SF 2ND LEVEL OFFICE

192,171 SF TOTAL