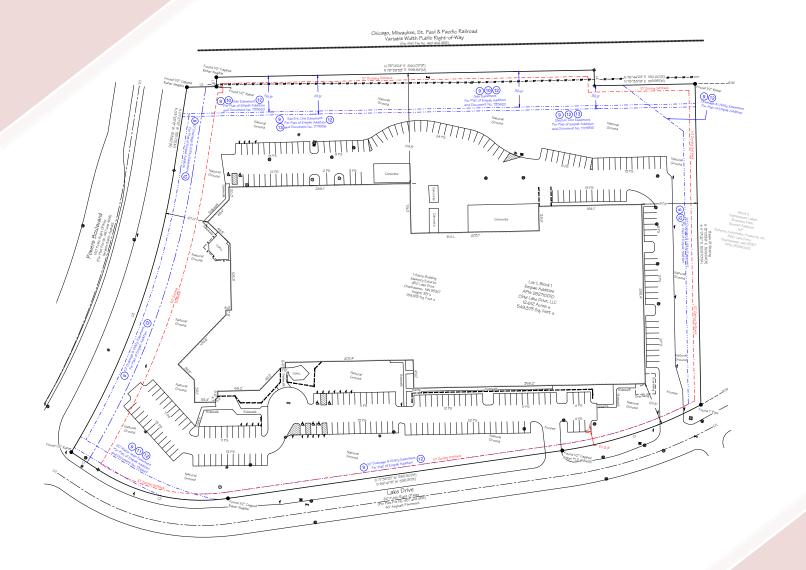

E EAST

Chanhassen, MN 55317











## PROPERTY HIGHLIGHTS

- Owned by Nicola Wealth
- Heavy power available
- Easy access to Hwy 5, Hwy 212, and Hwy
   41
- Climate controlled warehouse and production area
- Many area amenities nearby

### **LAKE DRIVE: FEATURES**

**ADDRESS** 950 Lake Dr. E, Chanhassen

**BUILDING TOTAL SF** 192,171 SF Total

CLEAR HEIGHT 24' - 26'

**YEAR BUILT** 1988/2001

**LEASE RATES** Negotiable

2025 ESTIMATED TAX & CAM

\$1.29 PSF Tax <u>\$1.78 PSF CAM</u> **\$3.07 PSF Total** 

**POWER** 3,500A/480V 3P Heavy

**COLUMN** 30' x 40'

**VACANCIES** 

SUITE 950

36,332 SF Office
3,589 SF 2nd Level Office

152,250 SF Warehouse

192,171 SF Total

# SUITE 950

**36,332 SF OFFICE** 

152,250 SF WAREHOUSE

3,589 SF 2ND LEVEL OFFICE

192,171 SF TOTAL



### SITE PLAN



## **PHOTOS**











### FOR MORE INFORMATION, PLEASE CONTACT:

### **KRIS SMELTZER**

Executive Managing Director +1 952 837 8575 kris.smeltzer@cushwake.com

#### **HUDSON BROTHEN**

Executive Director +1 952 893 8261 hudson.brothen@cushwake.com

### **CUSHMAN & WAKEFIELD**

3500 American Boulevard W, Suite 200 Minneapolis, MN 55431 **cushmanwakefield.com**