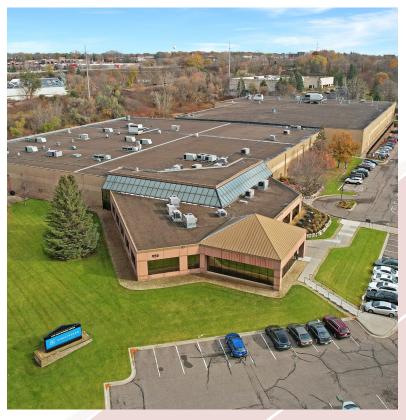

55317











## PROPERTY HIGHLIGHTS

- Owned by Nicola Wealth
- Heavy power available
- Easy access to Hwy 5, Hwy 212, and Hwy
   41
- Climate controlled warehouse and production area
- Many area amenities nearby

### **LAKE DRIVE: FEATURES**

**ADDRESS** 950 Lake Dr. E, Chanhassen

**BUILDING TOTAL SF** 192,171 SF Total

CLEAR HEIGHT 24' - 26'

**YEAR BUILT** 1988/2001

**LEASE RATES** Negotiable

2025 ESTIMATED TAX & CAM

\$1.29 PSF Tax <u>\$1.78 PSF CAM</u> **\$3.07 PSF Total** 

**POWER** 3,500A/480V 3P Heavy

**COLUMN** 30' x 40'

**VACANCIES** 

SUITE 950

36,332 SF Office
3,589 SF 2nd Level Office

152,250 SF Warehouse

192,171 SF Total

# SUITE 950

**36,332 SF OFFICE** 

152,250 SF WAREHOUSE

3,589 SF 2ND LEVEL OFFICE

192,171 SF TOTAL



### SITE PLAN



## **PHOTOS**











### FOR MORE INFORMATION, PLEASE CONTACT:

### **KRIS SMELTZER**

Executive Managing Director +1 952 837 8575 kris.smeltzer@cushwake.com

#### **HUDSON BROTHEN**

Executive Director +1 952 893 8261 hudson.brothen@cushwake.com

### **CUSHMAN & WAKEFIELD**

3500 American Boulevard W, Suite 200 Minneapolis, MN 55431 **cushmanwakefield.com**