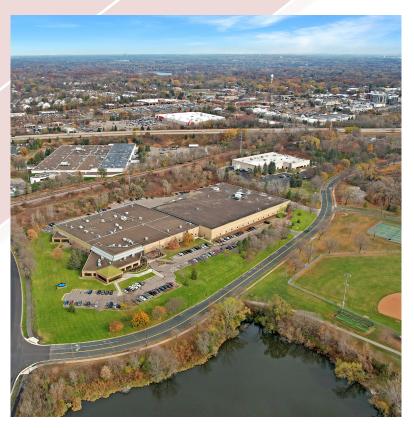

n, MN 55317











## PROPERTY HIGHLIGHTS

- Owned by Nicola Wealth
- Heavy power available
- Easy access to Hwy 5, Hwy 212, and Hwy
   41
- Climate controlled warehouse and production area
- Many area amenities nearby

### **LAKE DRIVE: FEATURES**

**ADDRESS** 950 Lake Dr. E, Chanhassen

**BUILDING TOTAL SF** 192,171 SF Total

CLEAR HEIGHT 24' - 26'

**YEAR BUILT** 1988/2001

**LEASE RATES** Negotiable

2025 ESTIMATED TAX & CAM

\$1.29 PSF Tax <u>\$1.78 PSF CAM</u> **\$3.07 PSF Total** 

**POWER** 3,500A/480V 3P Heavy

**COLUMN** 30' x 40'

**VACANCIES** 

SUITE 950

36,332 SF Office
3,589 SF 2nd Level Office

152,250 SF Warehouse

192,171 SF Total

# SUITE 950

**36,332 SF OFFICE** 

152,250 SF WAREHOUSE

3,589 SF 2ND LEVEL OFFICE

192,171 SF TOTAL



### SITE PLAN



## **PHOTOS**











### FOR MORE INFORMATION, PLEASE CONTACT:

### **KRIS SMELTZER**

Executive Managing Director +1 952 837 8575 kris.smeltzer@cushwake.com

#### **HUDSON BROTHEN**

Executive Director +1 952 893 8261 hudson.brothen@cushwake.com

### **CUSHMAN & WAKEFIELD**

3500 American Boulevard W, Suite 200 Minneapolis, MN 55431 **cushmanwakefield.com**