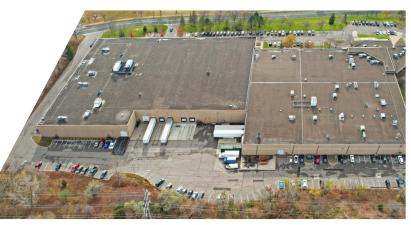

FOR LEASE

## 950 LAKE DRIVE EAST

Chanhassen, MN 55317











## PROPERTY HIGHLIGHTS

- Owned by Nicola Wealth
- Heavy power available
- Easy access to Hwy 5, Hwy 212, and Hwy
   41
- Climate controlled warehouse and production area
- Many area amenities nearby

### **LAKE DRIVE: FEATURES**

**ADDRESS** 950 Lake Dr. E, Chanhassen

**BUILDING TOTAL SF** 192,171 SF Total

CLEAR HEIGHT 24' - 26'

**YEAR BUILT** 1988/2001

**LEASE RATES** Negotiable

2025 ESTIMATED TAX & CAM

\$1.29 PSF Tax <u>\$1.78 PSF CAM</u> **\$3.07 PSF Total** 

**POWER** 3,500A/480V 3P Heavy

**COLUMN** 30' x 40'

**VACANCIES** 

SUITE 950

36,332 SF Office
3,589 SF 2nd Level Office

152,250 SF Warehouse

192,171 SF Total

# SUITE 950

**36,332 SF OFFICE** 

152,250 SF WAREHOUSE

3,589 SF 2ND LEVEL OFFICE

192,171 SF TOTAL



### SITE PLAN



## **PHOTOS**











### FOR M