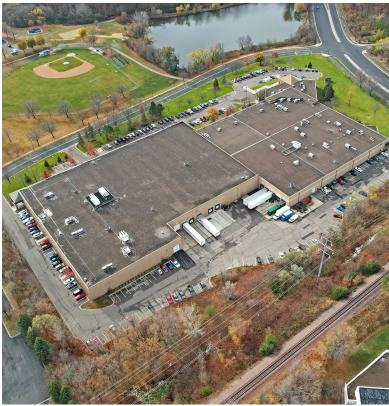

MN 55317











## PROPERTY HIGHLIGHTS

- Owned by Nicola Wealth
- Heavy power available
- Easy access to Hwy 5, Hwy 212, and Hwy
   41
- Climate controlled warehouse and production area
- Many area amenities nearby

### **LAKE DRIVE: FEATURES**

**ADDRESS** 950 Lake Dr. E, Chanhassen

**BUILDING TOTAL SF** 192,171 SF Total

CLEAR HEIGHT 24' - 26'

**YEAR BUILT** 1988/2001

**LEASE RATES** Negotiable

2025 ESTIMATED TAX & CAM

\$1.29 PSF Tax <u>\$1.78 PSF CAM</u> **\$3.07 PSF Total** 

**POWER** 3,500A/480V 3P Heavy

**COLUMN** 30' x 40'

**VACANCIES** 

SUITE 950

36,332 SF Office
3,589 SF 2nd Level Office

152,250 SF Warehouse

192,171 SF Total

# SUITE 950

**36,332 SF OFFICE** 

152,250 SF WAREHOUSE

3,589 SF 2ND LEVEL OFFICE

192,171 SF TOTAL



### SITE PLAN



## **PHOTOS**











### FOR MORE INFORMATION, PLEASE CONTACT:

### **KRIS SMELTZER**

Executive Managing Director +1 952 837 8575 kris.smeltzer@cushwake.com

#### **HUDSON BROTHEN**

Executive Director +1 952 893 8261 hudson.brothen@cushwake.com

### **CUSHMAN & WAKEFIELD**

3500 American Boulevard W, Suite 200 Minneapolis, MN 55431 **cushmanwakefield.com**