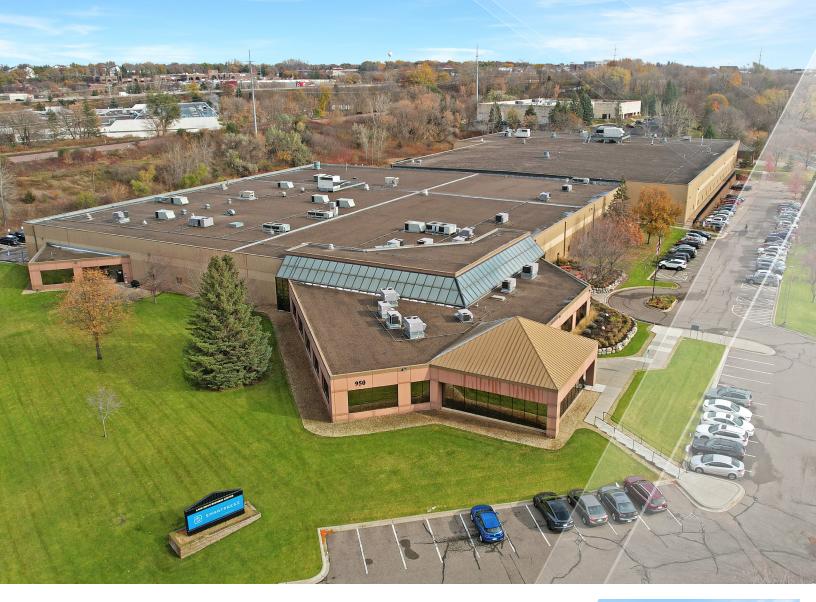

## 950 LAKE DRIVE EAST

Chanhassen, MN 55317

### **LAKE DRIVE: FEATURES**

**ADDRESS** 950 Lake Dr. E, Chanhassen

**BUILDING TOTAL SF** 192,171 SF Total

CLEAR HEIGHT 24' - 26'

**YEAR BUILT** 1988/2001

**LEASE RATES** Negotiable

2025 ESTIMATED TAX & CAM

\$1.29 PSF Tax <u>\$1.78 PSF CAM</u> **\$3.07 PSF Total** 

**POWER** 3,500A/480V 3P Heavy

**COLUMN** 30' x 40'

**VACANCIES** 

SUITE 950

36,332 SF Office
3,589 SF 2nd Level Office

152,250 SF Warehouse

192,171 SF Total

# SUITE 950

**36,332 SF OFFICE** 

152,250 SF WAREHOUSE

3,589 SF 2ND LEVEL OFFICE

192,171 SF TOTAL