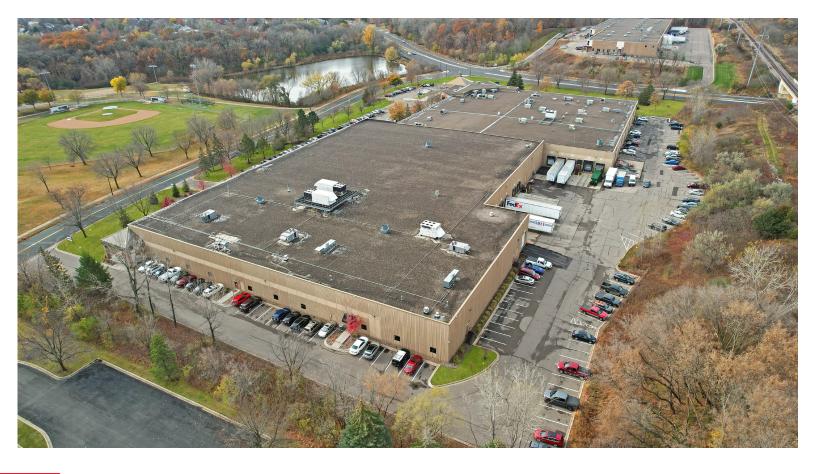

FOR LEASE

## 950 LAKE DRIVE EAST

Chanhassen, MN 55317











## PROPERTY HIGHLIGHTS

- Owned by Nicola Wealth
- Heavy power available
- Easy access to Hwy 5, Hwy 212, and Hwy
   41
- Climate controlled warehouse and production area
- Many area amenities nearby

### **LAKE DRIVE: FEATURES**

**ADDRESS** 950 Lake Dr. E, Chanhassen

**BUILDING TOTAL SF** 192,171 SF Total

CLEAR HEIGHT 24' - 26'

**YEAR BUILT** 1988/2001

**LEASE RATES** Negotiable

2025 ESTIMATED TAX & CAM

\$1.29 PSF Tax <u>\$1.78 PSF CAM</u> **\$3.07 PSF Total** 

**POWER** 3,500A/480V 3P Heavy

**COLUMN** 30' x 40'

**VACANCIES** 

SUITE 950

36,332 SF Office
3,589 SF 2nd Level Office

152,250 SF Warehouse

192,171 SF Total

# SUITE 950

**36,332 SF OFFICE** 

152,250 SF WAREHOUSE

3,589 SF 2ND LEVEL OFFICE

192,171 SF TOTAL



### SITE PLAN



## **PHOTOS**











### FOR MOR