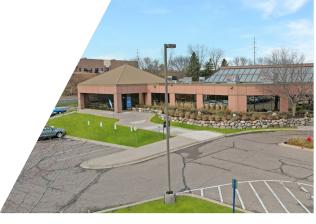

FOR LEASE

## 950 LAKE DRIVE EAST

Chanhassen, MN 55317











## PROPERTY HIGHLIGHTS

- Owned by Nicola Wealth
- Heavy power available
- Easy access to Hwy 5, Hwy 212, and Hwy
   41
- Climate controlled warehouse and production area
- Many area amenities nearby

### **LAKE DRIVE: FEATURES**

**ADDRESS** 950 Lake Dr. E, Chanhassen

**BUILDING TOTAL SF** 192,171 SF Total

CLEAR HEIGHT 24' - 26'

**YEAR BUILT** 1988/2001

**LEASE RATES** Negotiable

2025 ESTIMATED TAX & CAM

\$1.29 PSF Tax <u>\$1.78 PSF CAM</u> **\$3.07 PSF Total** 

**POWER** 3,500A/480V 3P Heavy

**COLUMN** 30' x 40'

**VACANCIES** 

SUITE 950

36,332 SF Office
3,589 SF 2nd Level Office

152,250 SF Warehouse

192,171 SF Total

# SUITE 950

**36,332 SF OFFICE** 

152,250 SF WAREHOUSE

3,589 SF 2ND LEVEL OFFICE

192,171 SF TOTAL



### SITE PLAN



## **PHOTOS**











###