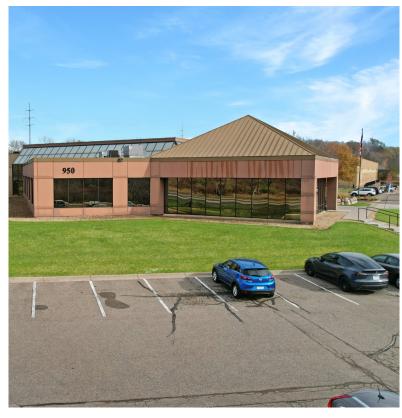

N 55317











## PROPERTY HIGHLIGHTS

- Owned by Nicola Wealth
- Heavy power available
- Easy access to Hwy 5, Hwy 212, and Hwy
   41
- Climate controlled warehouse and production area
- Many area amenities nearby

### **LAKE DRIVE: FEATURES**

**ADDRESS** 950 Lake Dr. E, Chanhassen

**BUILDING TOTAL SF** 192,171 SF Total

CLEAR HEIGHT 24' - 26'

**YEAR BUILT** 1988/2001

**LEASE RATES** Negotiable

2025 ESTIMATED TAX & CAM

\$1.29 PSF Tax <u>\$1.78 PSF CAM</u> **\$3.07 PSF Total** 

**POWER** 3,500A/480V 3P Heavy

**COLUMN** 30' x 40'

**VACANCIES** 

SUITE 950

36,332 SF Office
3,589 SF 2nd Level Office

152,250 SF Warehouse

192,171 SF Total

# SUITE 950

**36,332 SF OFFICE** 

152,250 SF WAREHOUSE

3,589 SF 2ND LEVEL OFFICE

192,171 SF TOTAL



### SITE PLAN



## **PHOTOS**











### FOR MORE INFORMATION, PLEASE CONTACT:

### **KRIS SMELTZER**

Executive Managing Director +1 952 837 8575 kris.smeltzer@cushwake.com

#### **HUDSON BROTHEN**

Executive Director +1 952 893 8261 hudson.brothen@cushwake.com

### **CUSHMAN & WAKEFIELD**

3500 American Boulevard W, Suite 200 Minneapolis, MN 55431 **cushmanwakefield.com**