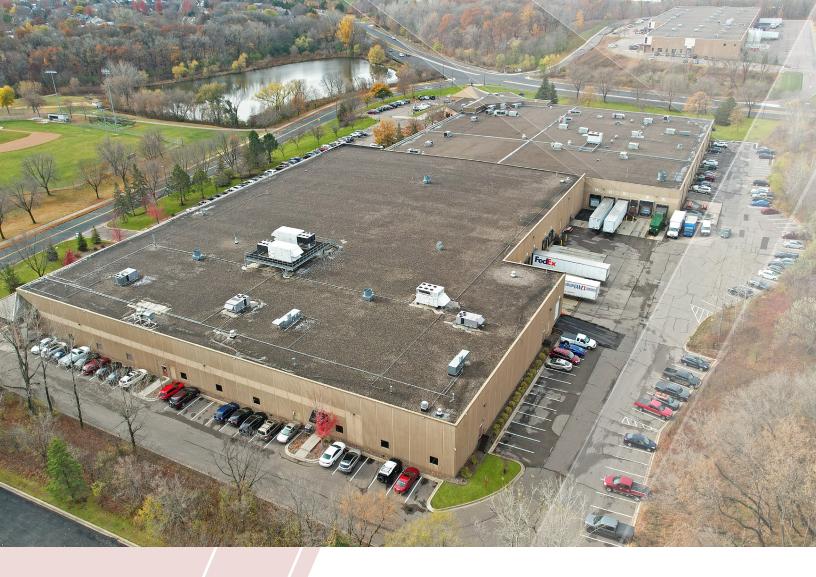

317











## PROPERTY HIGHLIGHTS

- Owned by Nicola Wealth
- Heavy power available
- Easy access to Hwy 5, Hwy 212, and Hwy
   41
- Climate controlled warehouse and production area
- Many area amenities nearby

### **LAKE DRIVE: FEATURES**

**ADDRESS** 950 Lake Dr. E, Chanhassen

**BUILDING TOTAL SF** 192,171 SF Total

CLEAR HEIGHT 24' - 26'

**YEAR BUILT** 1988/2001

**LEASE RATES** Negotiable

2025 ESTIMATED TAX & CAM

\$1.29 PSF Tax <u>\$1.78 PSF CAM</u> **\$3.07 PSF Total** 

**POWER** 3,500A/480V 3P Heavy

**COLUMN** 30' x 40'

**VACANCIES** 

SUITE 950

36,332 SF Office
3,589 SF 2nd Level Office

152,250 SF Warehouse

192,171 SF Total

# SUITE 950

**36,332 SF OFFICE** 

152,250 SF WAREHOUSE

3,589 SF 2ND LEVEL OFFICE

192,171 SF TOTAL



### SITE PLAN



## **PHOTOS**











### FOR MORE INFORMATION, PLEASE CONTACT:

### **KRIS SMELTZER**

Executive Managing Director +1 952 837 8575 kris.smeltzer@cushwake.com

#### **HUDSON BROTHEN**

Executive Director +1 952 893 8261 hudson.brothen@cushwake.com

### **CUSHMAN & WAKEFIELD**

3500 American Boulevard W, Suite 200 Minneapolis, MN 55431 **cushmanwakefield.com**