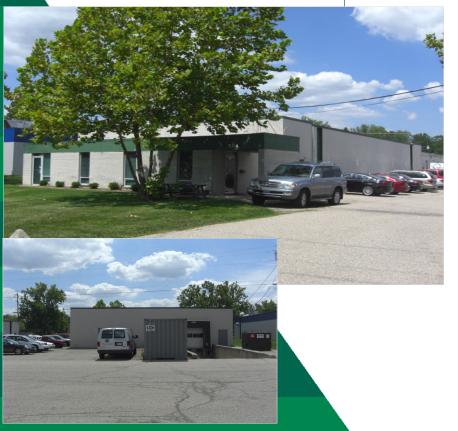

#### **FEATURES**

- 7,500 SF Office/Warehouse Facility
- 3,750 SF Office
- One Dock Door
- One Drive-in Door
- 0.693 Acres
- 14' Clearance Height
- Freestanding building
- Excellent location

### 584 Northland Blvd.

Address/City/County: 584 Northland Blvd.

Forest Park/Hamilton Cty.

**Square Footage:** 7,500 SF

Office Area: 3,750 SF (5) private offices

Restrooms: (2) Men

(I) Women

**Date of Construction:** 1975

**Type of Construction:** Concrete Block

Zoning: Manufacturing - (M)

**Clearance Height:** 14'

Floor: Concrete

**Drive In Doors:** One (8' x 8')

**Truck Doors:** One (8' x 8')

**Roof System:** Modified Bitumen / Metal Decking

Heat & A/C: Gas Fired Unit Heater

Parking: 15+/- Paved

**Electric:** 150 amp/240 volt/3 phase

Lighting: Strip Fluorescent

Miscellaneous: Breakroom, Security System

Lease Rate: \$7.00/SF NNN

(Tenant responsible for interior maintenance)