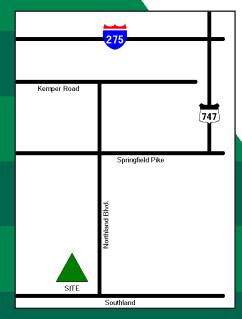

# Office/Warehouse Building for Lease

## Forest Park



#### **FEATURES**

- 7,500 SF Office/Warehouse Facility
- 3,750 SF Office
- One Dock Door
- One Drive-in Door
- 0.693 Acres
- 14' Clearance Height
- Freestanding building
- Excellent location

#### LOCATION

584 Northland Blvd. Forest Park, Ohio 45240

#### CONTACT

#### Frank Torbeck, SIOR

frank.torbeck@everestrealestate.com 513/769-2505

q Üban Nçea - iáça ei An ái iÉQaba açi eli - ê-a î iÉEQNe aï Üçi ÖÜş Ai-an ÉÇNeça e Éznd - An Éeçi ê Alîz laniase ei An Î-A î ro-Éeèçê el şa ase aça ê l e ê açe e-a É-a LJ aï ÜÇe-i - a = Neça † Üba - ê a Éi ‡ aï Üçi i açi a AEK





COMMERCIAL REAL ESTATE SERVICES

### 584 Northland Blvd.

Address/City/County: 584 Northland Blvd.

Forest Park/Hamilton Cty.

**Square Footage:** 7,500 SF

Office Area: 3,750 SF (5) private offices

Restrooms: (2) Men

(I) Women

**Date of Construction:** 1975

**Type of Construction:** Concrete Block

Zoning: Manufacturing - (M)

**Clearance Height:** 14'

Floor: Concrete

**Drive In Doors:** One (8' x 8')

**Truck Doors:** One (8' x 8')

**Roof System:** Modified Bitumen / Metal Decking

Heat & A/C: Gas Fired Unit Heater

Parking: 15+/- Paved

**Electric:** 150 amp/240 volt/3 phase

Lighting: Strip Fluorescent

Miscellaneous: Breakroom, Security System

Lease Rate: \$7.00/SF NNN

(Tenant responsible for interior maintenance)

Taxes: \$2.59/SF



www.everestrealestate.com

TEL 513-76