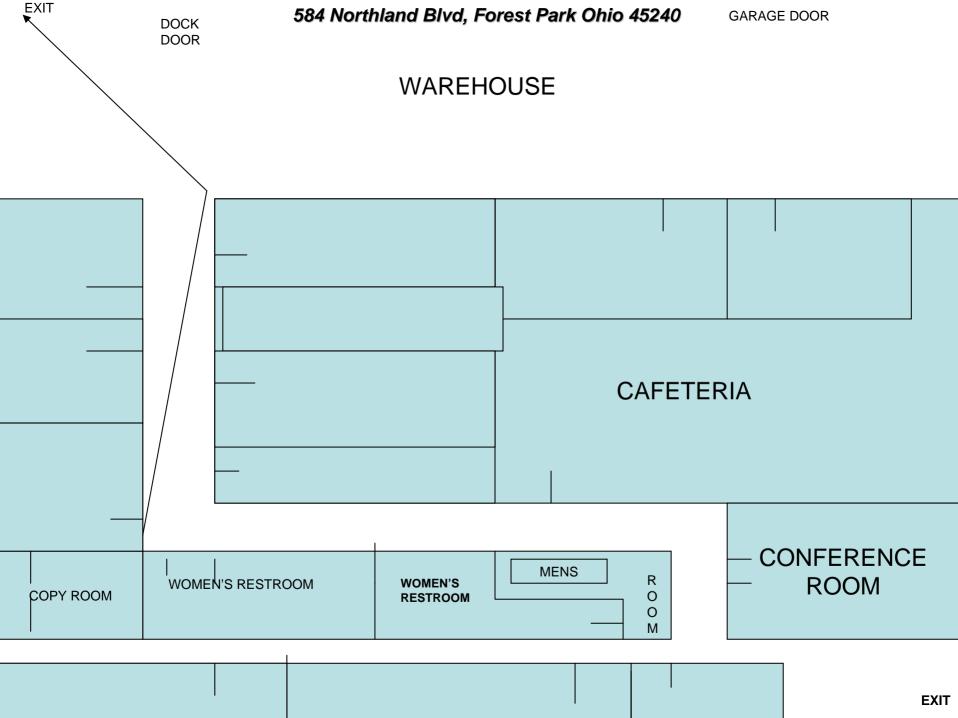

### 584 Northland Blvd.

Address/City/County: 584 Northland Blvd.

Forest Park/Hamilton Cty.

**Square Footage:** 7,500 SF

Office Area: 3,750 SF (5) private offices

Restrooms: (2) Men

(I) Women

**Date of Construction:** 1975

**Type of Construction:** Concrete Block

Zoning: Manufacturing - (M)

**Clearance Height:** 14'

Floor: Concrete

**Drive In Doors:** One (8' x 8')

**Truck Doors:** One (8' x 8')

**Roof System:** Modified Bitumen / Metal Decking