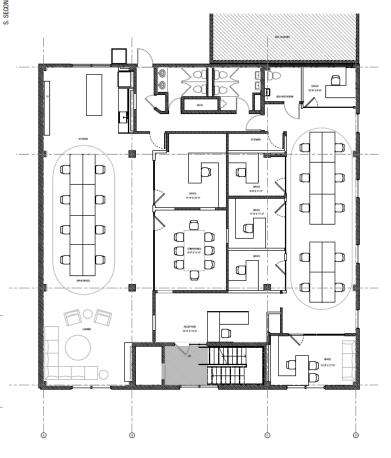

## Sample Floor Plans : STREET

FIRST FLOOR - PARKING

**SECOND FLOOR** 3,720 SF

3,720 SF