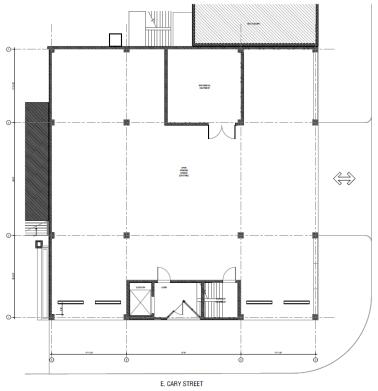

## Sample Floor Plans : STREET

FIRST FLOOR - PARKING

**SECOND FLOOR** 3,720 SF

3,720 SF