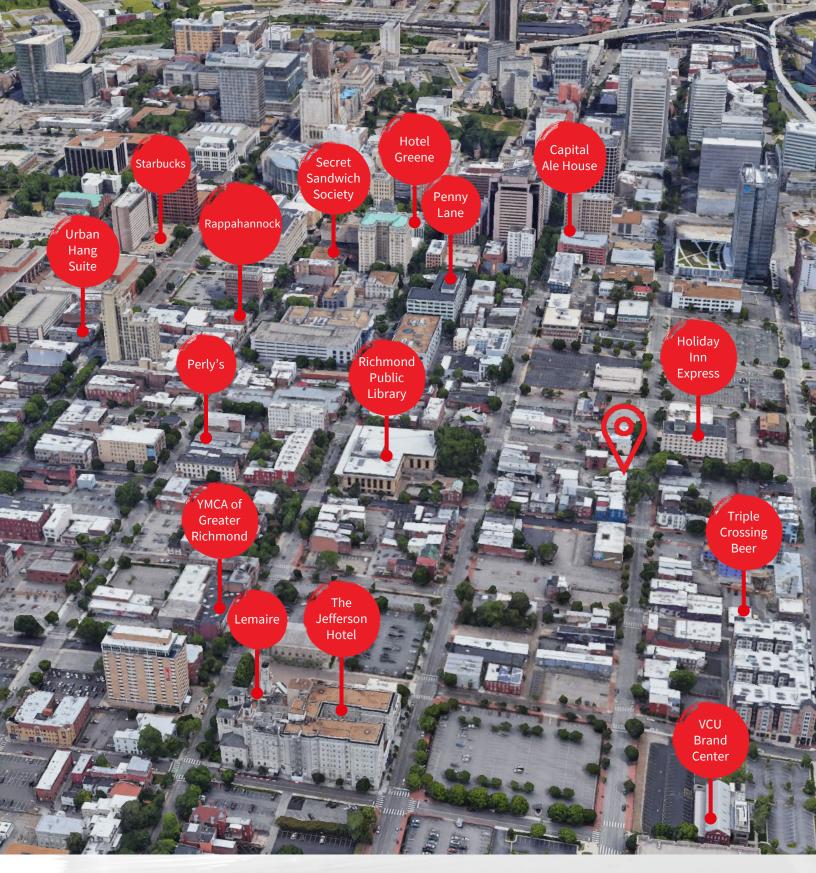

# 114 E. Cary Street



For more information, contact:

Kaylin Farruggio
Senior Associate
+1804 802 6125
Kaylin.farruggio@jll.com

Jimmy Appich Executive Managing Director +1804 200 6420 jimmy.appich@ill.com



### **Property overview**



- ❖ 7,440 SF Total
- 2 floors available
- Parking on ground level
- Located in the heart of downtown Richmond
- Walkable to many restaurants, coffee shops, hotels and attractions













## Sample Floor Plans : STREET





FIRST FLOOR - PARKING





**SECOND FLOOR** 3,720 SF



3,720 SF







#### WELCOME

### TO THE **NEIGHBORHOOD!**











#### For more information, contact:

Kaylin Farruggio
Senior Associate
+1804 802 6125
Kaylin.farruggio@jll.com

Jimmy Appich Executive Managing Director +1804 200 6420 jimmy.appich@jll.com

Although information has been obtained from sources deemed reliable, JLL does not make any guarantees, warranties or representations, express or implied, as to the completeness or accuracy as to the information contained herein. Any projections, opinions, assumptions or estimates used are for example only. There may be differences between projected and actual results, and those differences may be material. JLL does not accept any liability for any loss or damage suffered by any party resulting from reliance on this information. If the recipient of this information has signed a confidentiality agreemen