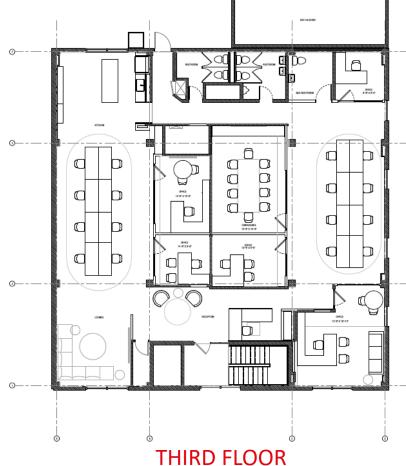

## Sample Floor Plans : STREET

FIRST FLOOR - PARKING

**SECOND FLOOR** 3,720 SF

3,720 SF