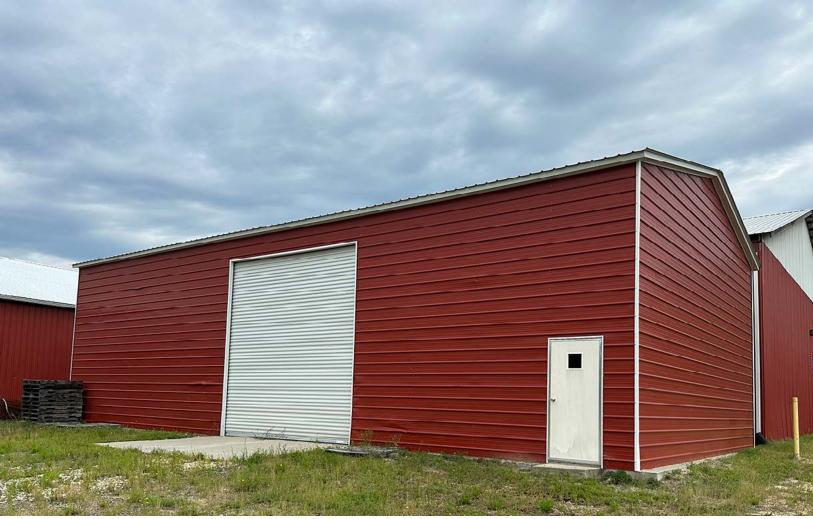

### PROPERTY HIGHLIGHTS

- 25.000± SF warehouse for sale
- Situated on large 19± acre parcel to accommodate materials, equipment and trucks
- 16' 19' warehouse ceiling height
- Small office on site
- Weigh station
- Heavy power 3-phase 4,000 amps
- Four oversized drive in doors (14.5' x 13.5' and 14' x 14')
- Sale Price: \$750.000