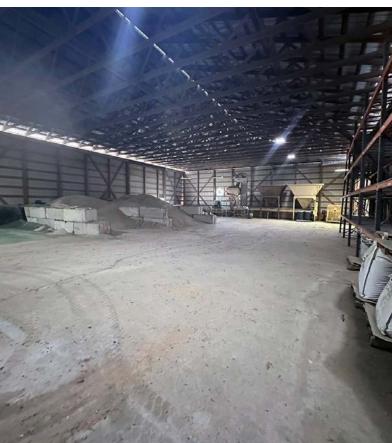

### PROPERTY HIGHLIGHTS

- 25.000± SF warehouse for sale
- Situated on large 19± acre parcel to accommodate materials, equipment and trucks
- 16' 19' warehouse ceiling height
- Small office on site
- Weigh station
- Heavy power 3-phase 4,000 amps
- Four oversized drive in doors (14.5' x 13.5' and 14' x 14')
- Sale Price: \$750.000