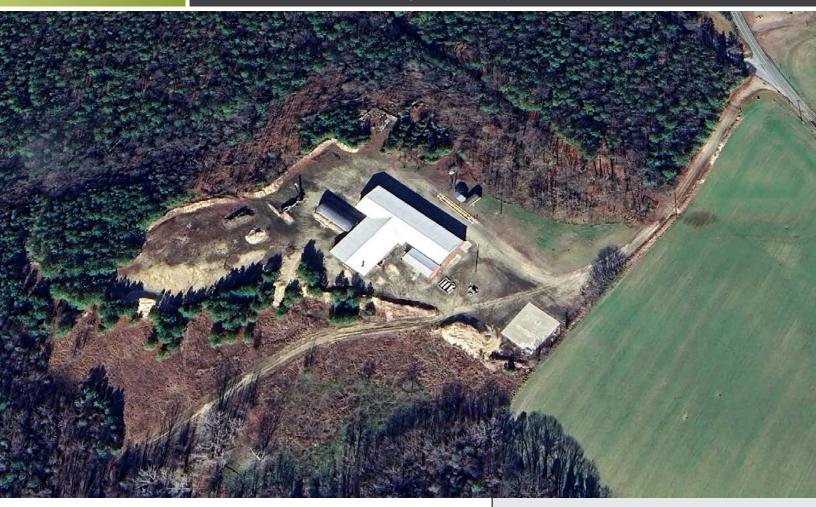

# Industrial/Flex

113 Roundabout Route | Newtown, VA 23126

### PROPERTY HIGHLIGHTS

- 25.000± SF warehouse for sale
- Situated on large 19± acre parcel to accommodate materials, equipment and trucks
- 16' 19' warehouse ceiling height
- Small office on site
- Weigh station
- Heavy power 3-phase 4,000 amps
- Four oversized drive in doors (14.5' x 13.5' and 14' x 14')
- Sale Price: \$750.000