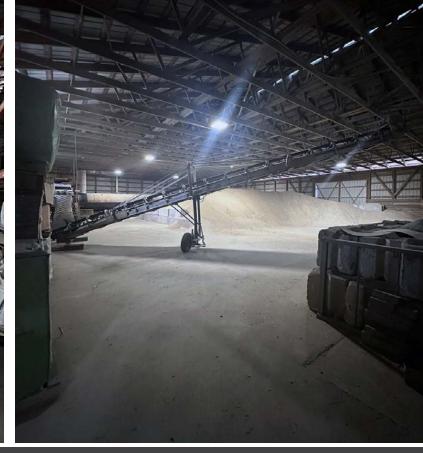

### PROPERTY HIGHLIGHTS

- 25.000± SF warehouse for sale
- Situated on large 19± acre parcel to accommodate materials, equipment and trucks
- 16' 19' warehouse ceiling height
- Small office on site
- Weigh station
- Heavy power 3-phase 4,000 amps
- Four oversized drive in doors (14.5' x 13.5' and 14' x 14')
- Sale Price: \$750.000