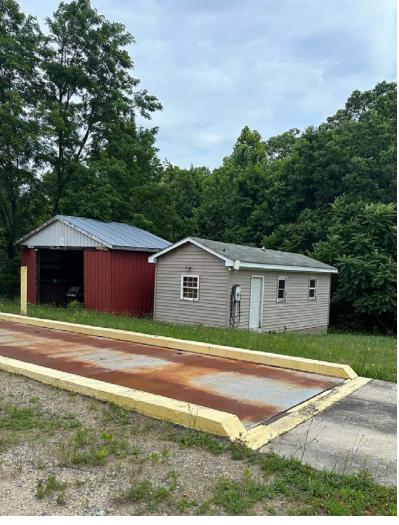

### PROPERTY HIGHLIGHTS

- 25.000± SF warehouse for sale
- Situated on large 19± acre parcel to accommodate materials, equipment and trucks
- 16' 19' warehouse ceiling height
- Small office on site
- Weigh station
- Heavy power 3-phase 4,000 amps
- Four oversized drive in doors (14.5' x 13.5' and 14' x 14')
- Sale Price: \$750.000