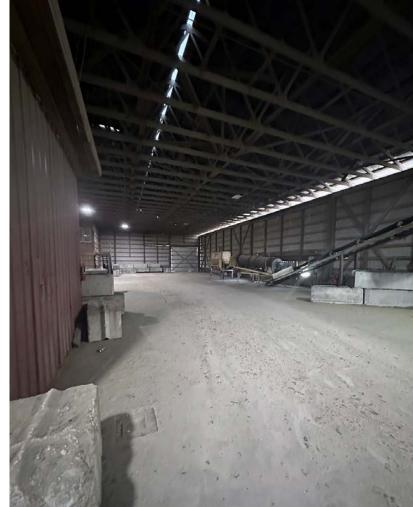

### PROPERTY HIGHLIGHTS

- 25.000± SF warehouse for sale
- Situated on large 19± acre parcel to accommodate materials, equipment and trucks
- 16' 19' warehouse ceiling height
- Small office on site
- Weigh station
- Heavy power 3-phase 4,000 amps
- Four oversized drive in doors (14.5' x 13.5' and 14' x 14')
- Sale Price: \$750.000