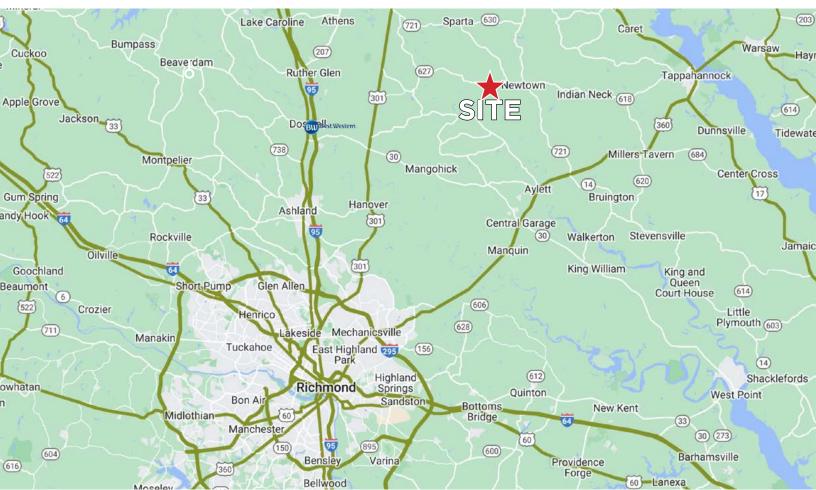

| Newtown, VA 23126



### PROPERTY HIGHLIGHTS

- 25.000± SF warehouse for sale
- Situated on large 19± acre parcel to accommodate materials, equipment and trucks
- 16' 19' warehouse ceiling height
- Small office on site
- Weigh station
- Heavy power 3-phase 4,000 amps
- Four oversized drive in doors (14.5' x 13.5' and 14' x 14')
- Sale Price: \$750.000

#### FOR MORE INFORMATION:

#### **BEN BRUNI, SIOR**

Senior Vice President | Partner 804-793-0046 bbruni@commonwealthcommercial.com

#### **CO-BROKER**

## **EDUARDO "EDDIE" TRUJILLO**

Senior Vice President | Associate Broker 202-531-4616 etrujillo@hyattcommercial.com



Commonwealth Commercial Partners, LLC represents the Seller of this property. Information contained herein is deemed reliable but is not guaranteed.