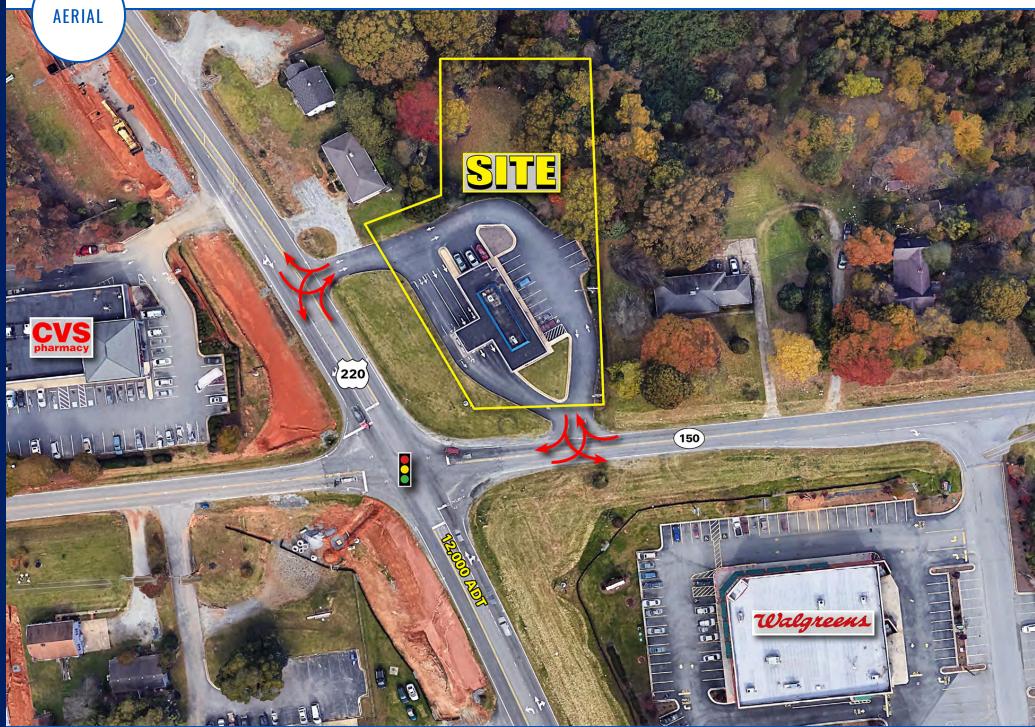

4600 US HWY 220 N | SUMMERFIELD, NC

# FORMER SUNTRUST

1.47 ACRES AVAILABLE

# **PROPERTY HIGHLIGHTS**

- Former SunTrust Bank available lease
- Hard corner site at a signal
- Single story building with drive thru
- 14 existing parking spaces
- Immediate retailers nearby include CVS, Walgreens, and Food Lion