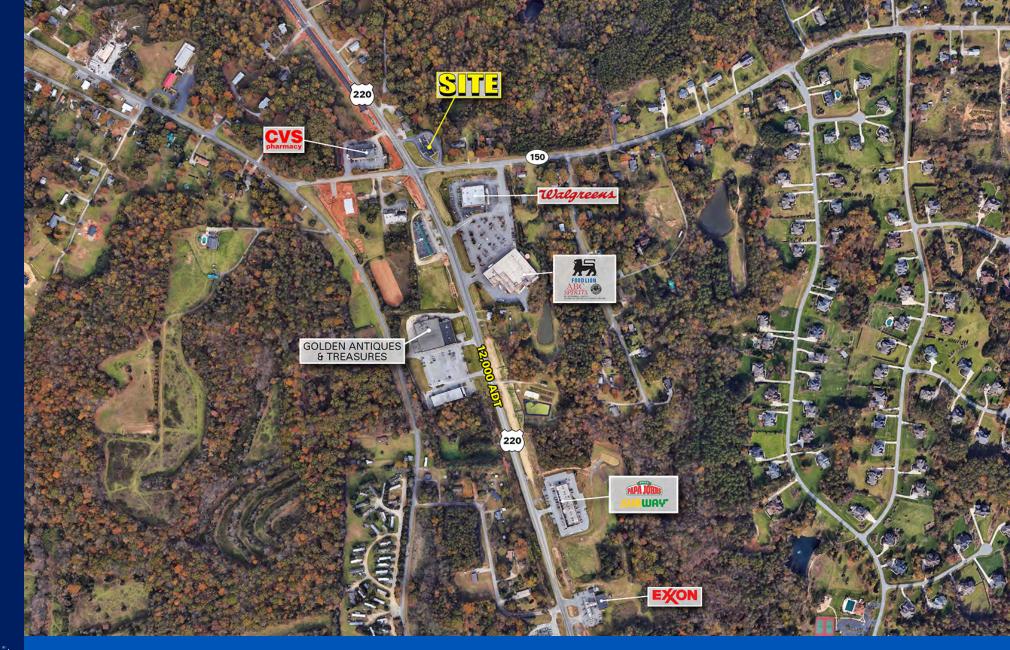

4600 US HWY 220 N | SUMMERFIELD, NC

# FORMER SUNTRUST

1.47 ACRES AVAILABLE

# **PROPERTY HIGHLIGHTS**

- Former SunTrust Bank available lease
- Hard corner site at a signal
- Single story building with drive thru
- 14 existing parking spaces
- Immediate retailers nearby include CVS, Walgreens, and Food Lion