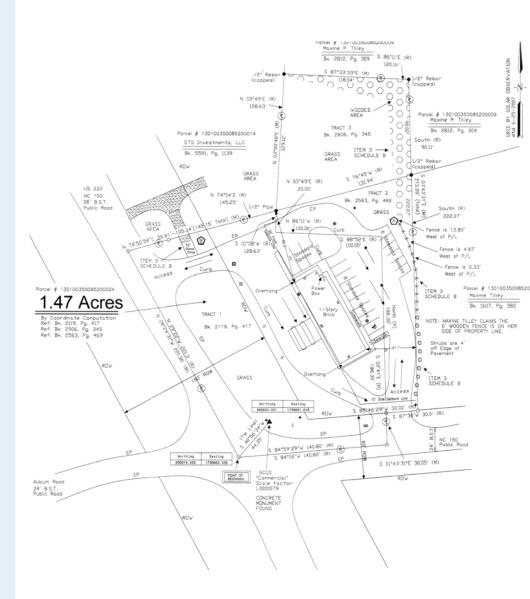

# FORMER SUNTRUST

1.47 ACRES AVAILABLE

## **OFFERING SUMMARY**

| LEASE RATE   | Call for Pricing |
|--------------|------------------|
| AVAILABLE SF | 1.47 Acres       |
| LOT SIZE     | 1.47 Acres       |

49,056