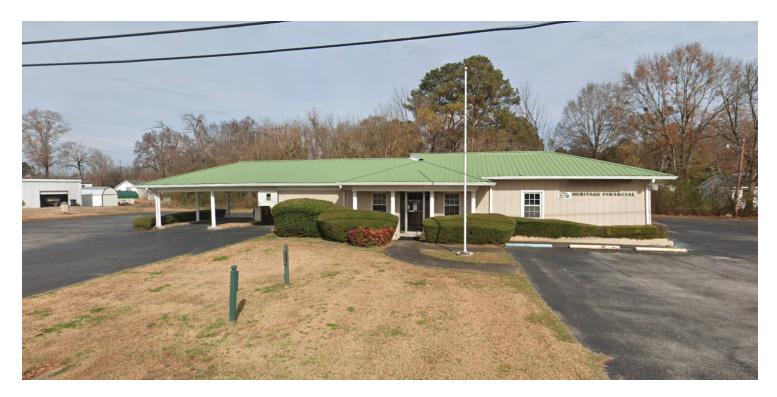

| OFFERING SUMMARY |              | PROPERTY OVERVIEW                                                |
|------------------|--------------|------------------------------------------------------------------|
| Sale Price:      | \$225,000    | Sitting on 1.6 acres this former bank is located in the heart of |
|                  |              | Weaver, Alabama. +/- 2,000 sf equipped with a commercial         |
|                  |              | grade vault, office spaces, kitchen, and two restrooms.          |
| Building Size:   | +/- 2,000 SF | PROPERTY HIGHLIGHTS                                              |
|                  |              | • 1.16 Acres                                                     |
| Price / SF:      | \$112.50     | • Former bank                                                    |
|                  |              | Commercial vault                                                 |
| Acres:           | 1.16         | Two restrooms                                                    |
|                  |              | • Kitchen                                                        |

# 107 MAIN ST Weaver, AL 36277