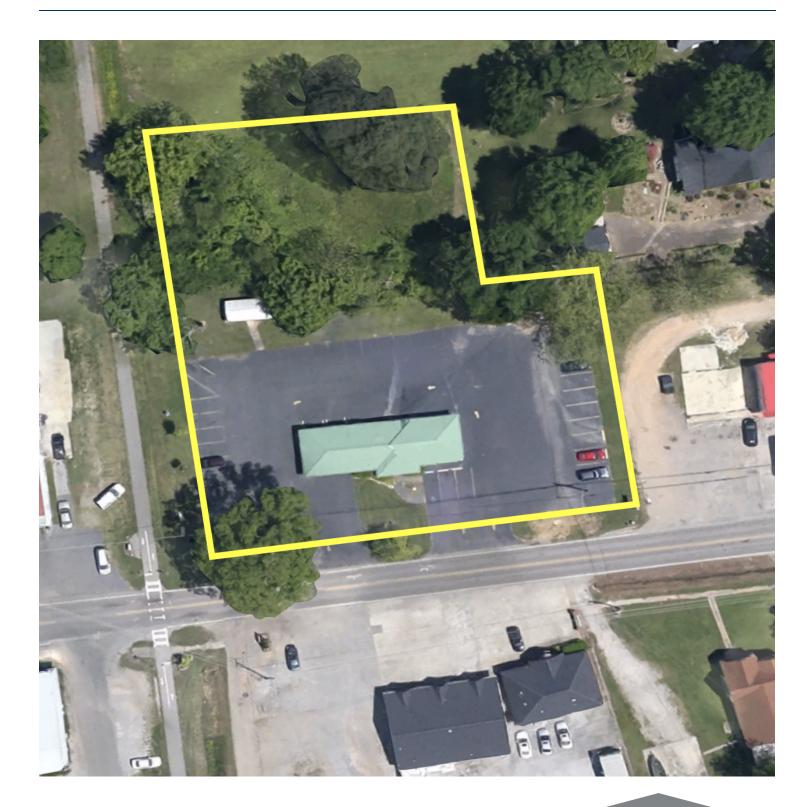

| OFFERING SUMMARY |              | PROPERTY OVERVIEW                                                |
|------------------|--------------|------------------------------------------------------------------|
| Sale Price:      | \$225,000    | Sitting on 1.6 acres this former bank is located in the heart of |
|                  |              | Weaver, Alabama. +/- 2,000 sf equipped with a commercial         |
|                  |              | grade vault, office spaces, kitchen, and two restrooms.          |
| Building Size:   | +/- 2,000 SF | PROPERTY HIGHLIGHTS                                              |
|                  |              | • 1.16 Acres                                                     |
| Price / SF:      | \$112.50     | • Former bank                                                    |
|                  |              | Commercial vault                                                 |
| Acres:           | 1.16         | Two restrooms                                                    |
|                  |              | • Kitchen                                                        |

# 107 MAIN ST Weaver, AL 36277