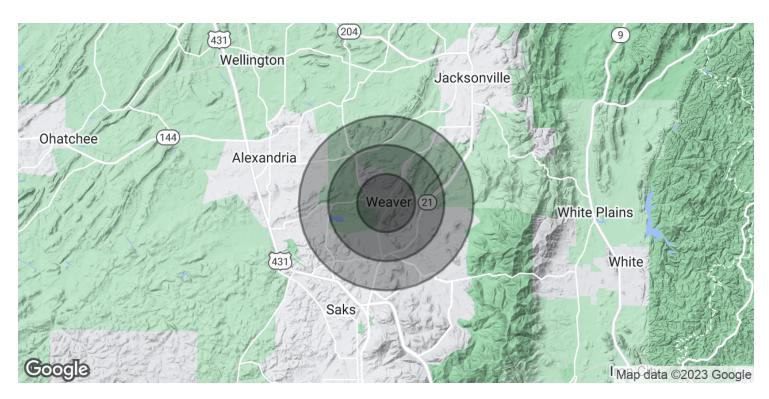

### WALTER KELLEY

205.235.0440 walterk@acrerep.com GRIFFIN CARROLL 205.235.0440 griffinc@acrerep.com

| POPULATION           | 1 MILE | 2 MILES | 3 MILES |
|----------------------|--------|---------|---------|
| Total Population     | 2,287  | 7,200   | 12,647  |
| Average Age          | 40.0   | 41.5    | 42.0    |
| Average Age (Male)   | 37.9   | 37.0    | 38.0    |
| Average Age (Female) | 40.3   | 42.3    | 43.2    |
|                      |        |         |         |

| HOUSEHOLDS & INCOME | 1 MILE    | 2 MILES   | 3 MILES   |
|---------------------|-----------|-----------|-----------|
| Total Households    | 932       | 2,968     | 5,466     |
| # of Persons per HH | 2.5       | 2.4       | 2.3       |
| Average HH Income   | \$64,462  | \$61,026  | \$57,596  |
| Average House Value | \$114,541 | \$110,433 | \$115,380 |

\* Demographic data derived from 2020 ACS - US Census